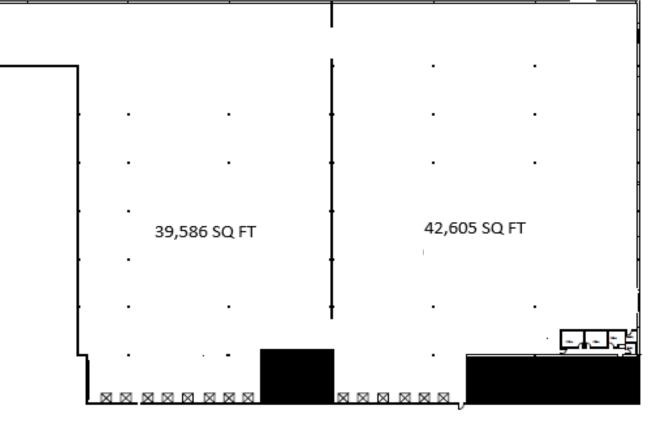

### 82,191 SF AVAILABLE | 39,586 SF UNIT & 42,605 SF UNIT

### **PROPERTY DETAILS:**

| Unit A:             | 39,586 SF / 9 Docks (no offices)<br>Offices can be provided |
|---------------------|-------------------------------------------------------------|
| Unit B:             | 42,605 SF / 6 Docks (+/- 10% office)                        |
| Unit Combo (A & B): | 82,191 SF / 15 Docks (+/- 5% office)                        |
| Ceiling Height:     | 23' Clear                                                   |
| Sprinklered:        | Yes                                                         |
| Pricing:            | \$13.75 PSF Gross*                                          |

## 50 Emjay Blvd

BRENTWOOD, NEW YORK

82,191 SF AVAILABLE | 39,586 SF UNIT & 42,605 SF UNIT

82,191 SQ FT TOTAL