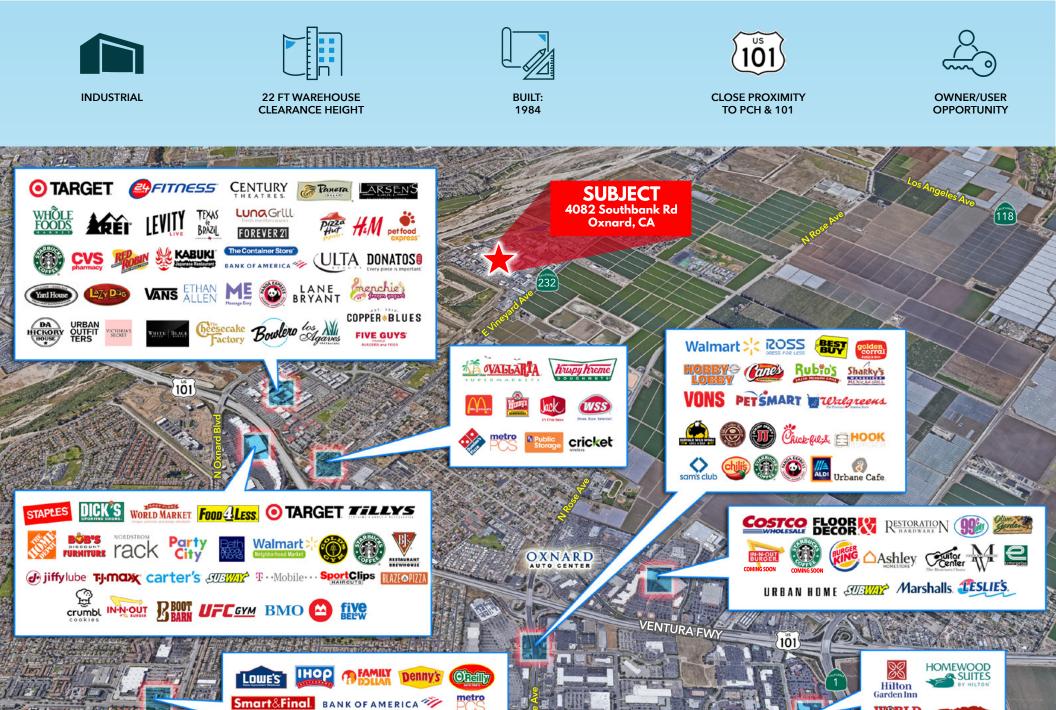

SIZE: 2,562 SF

\$960,750 (\$375 PSF)

PARKING STALLS: 2/1,000 SF

ASSOC FEES: ±\$141 POWER: 100 AMP (ADDITIONAL POWER AVAILABLE)

77 4082 SOUTHBANK RD 15 11-11 Unit E E B 111111 11

Medical Center

WORLD GYM

OUTBACK

Smart&Final BANK OF AMERICA

Auto Zone

Oxnard

BRETT SAUNDERS Principal 818.581.7061 bsaunders@lee-re.com License ID # 01991011

FRANK TESORO Associate 818.444.4930 ftesoro@lee-re.com License ID # 01920803