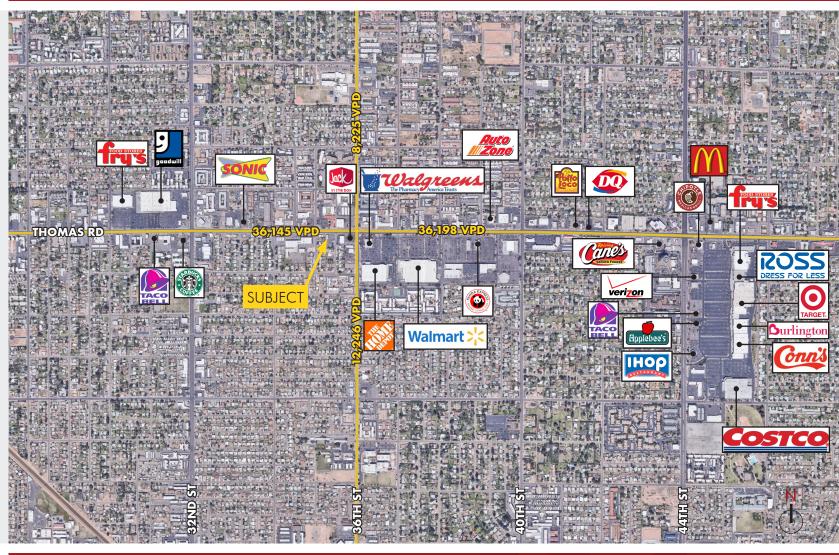

#### FREE STANDING BUILDING FOR LEASE OR BTS

3517 E. Thomas Rd. Phoenix, AZ

## DEMOGRAPHICS (2018)