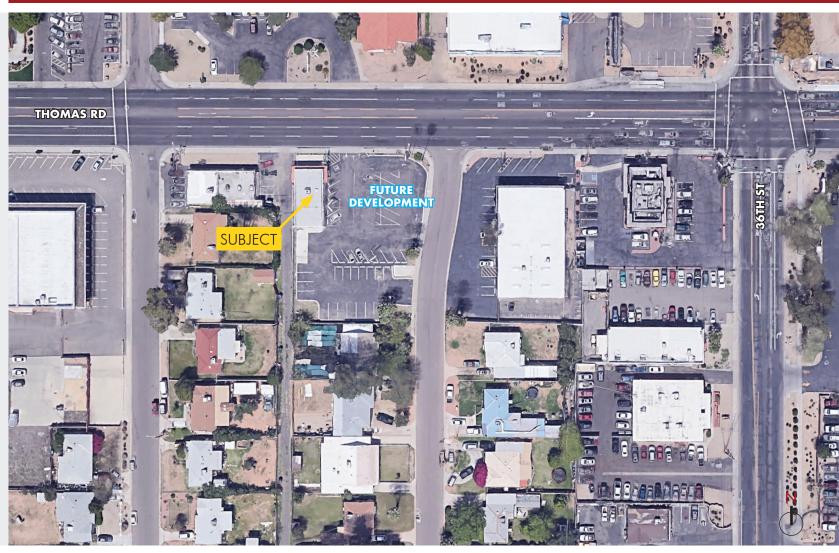

### FREE STANDING BUILDING FOR LEASE OR BTS

3517 E. Thomas Rd. Phoenix, AZ

#### FOR LEASE OR BTS

1,820 SF Free Standing Building Available

Corner

Going to Work Side of the Street

Ample Parking

Great Ingress & Egress

Monument Sign

The information contained herein has been obtained from sources we believe to be reliable, however, Rein & Grossoehme and its agents have not conducted any investigation regarding these matters and make no warranty or representation expressed or implied regarding the accuracy or completeness of the information. Interested parties need to verify any information that is critical to their decision process and bear all risk for inaccuracies. References to square footage or age are approximate.