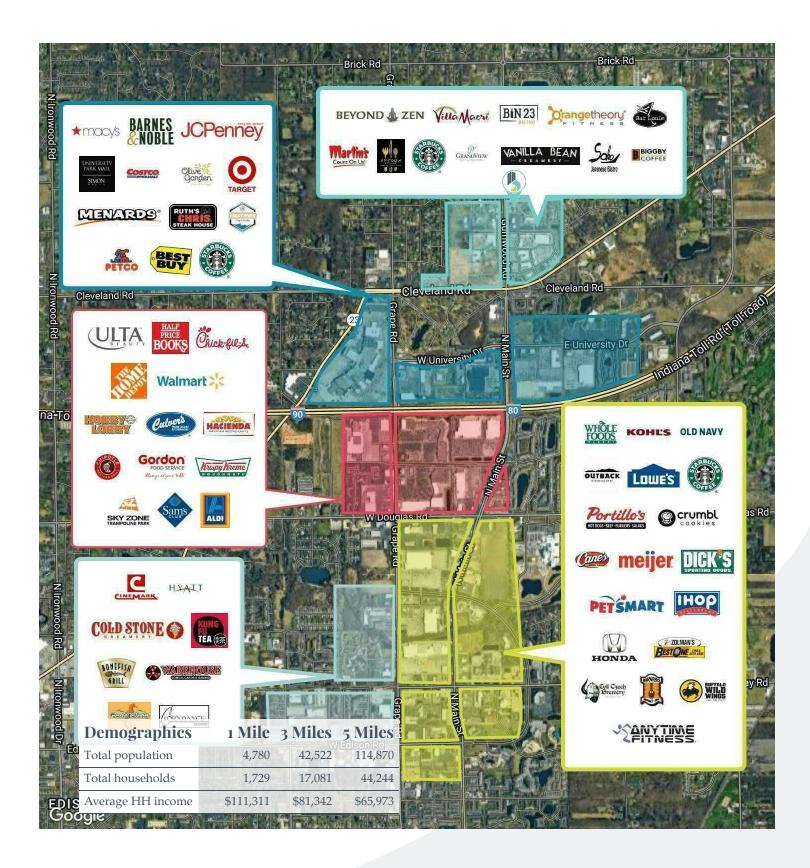

## 7424 Gumwood Rd. Granger, IN 46530

Toscana Park is located in what is known as the University Park Trade Area, one of the most dominant retail markets in the state containing over 5 million square feet of retail, commercial office and hotel space. The area benefits greatly from nearby universities including the University of Notre Dame, Saint Mary's College, Bethel University and Indiana University South Bend.

## **Property Highlights**

- 0.93 acres available for lease
- · Landlord would consider a build-to-suit
- Excellent visibility along Gumwood surrounded by multiple new development projects
- Part of the Toscana Park lifestyle center which includes 100high-end apartments and tenants such as Villa Macri, Tony Sacco's, Vanilla Bean Creamery, and Smoothie King
- Across the street from Grandview, the new mixed-use lifestyle center comprised of 375 apartments and the new, 3-story Bar Louie