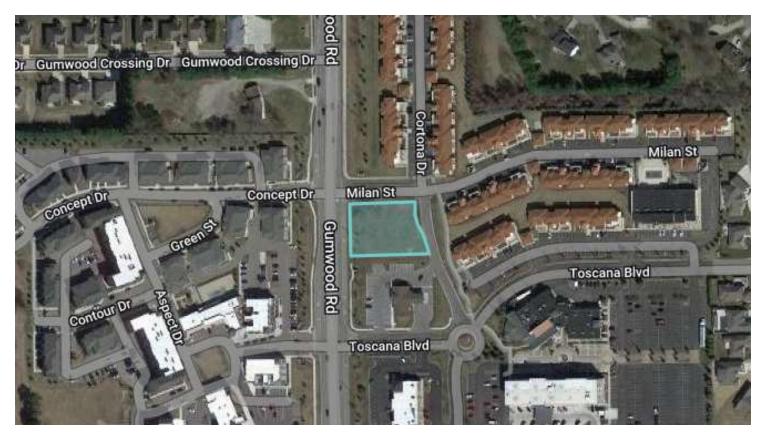

## 7424 Gumwood Rd. Granger, IN 46530

Toscana Park is located in what is known as the University Park Trade Area, one of the most dominant retail markets in the state containing over 5 million square feet of retail, commercial office and hotel space. The area benefits greatly from nearby universities including the University of Notre Dame, Saint Mary's College, Bethel University and Indiana University South Bend.

## **Property Highlights**

- 0.93 acres available for lease
- · Landlord would consider a build-to-suit
- Excellent visibility along Gumwood surrounded by multiple new development projects
- Part of the Toscana Park lifestyle center which includes 100high-end apartments and tenants such as Villa Macri, Tony Sacco's, Vanilla Bean Creamery, and Smoothie King
- Across the street from Grandview, the new mixed-use lifestyle center comprised of 375 apartments and the new, 3-story Bar Louie

## **Offering Summary**

| Lease Rate:     | Negotiable             |
|-----------------|------------------------|
| Lot Size:       | 0.93 Acres             |
| Traffic Counts: | Gumwood Rd. 23,005 VPD |
| Zoning:         | S-2 PUD                |
| Market:         | St. Joseph County      |