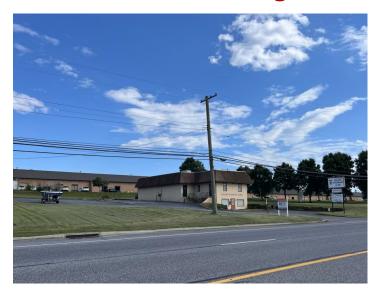

# 9707 PULASKI HWY, MIDDLE RIVER, MD 21220

### FOR LEASE - PAD SITE - COMMERCIAL LAND

## **Route 40 Road Frontage**

| DEMOGRAPHICS:            |          |          |
|--------------------------|----------|----------|
| Population               | 1 MILE   | 3 MILE   |
| 2023 Total Population:   | 13,328   | 80,279   |
| Pop. Growth 2023-2028:   | 3.23%    | 4.09%    |
| Average Age:             | 36.40    | 39.50    |
| Households               |          |          |
| 2023 Total Households:   | 5,094    | 31,481   |
| Median Household Income: | \$72,824 | \$73,107 |
| Average Household Size   | 2.5      | 2.5      |

# **Property Details:**

**PRICE: \$150,000 NNN** 

- Convenient Location
- Property Size: 1.37+/-Acres
- Zoned BL, ML, AS
- Full Public Utilities
  Available
- Traffic counts— 29,732!
- Road Frontage on Pulaski Hwy 275Ft w/ 1
  Curb Cut
- Immediate Availability