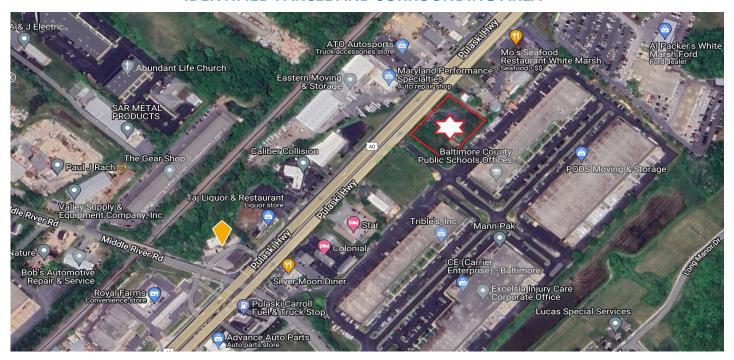

# 9707 Pulaski Highway, Middle River, MD 21220

SUBJECT PROPERTY- AERIALS SHOWING SURROUNDING AREA RETAIL

### **IDENTIFIED PARCEL AND SURROUNDING AREA**