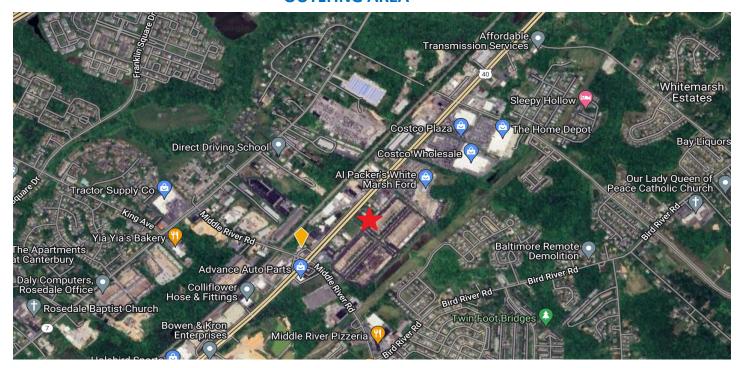

# 9707 Pulaski Highway, Middle River, MD 21220

SUBJECT PROPERTY- AERIALS SHOWING SURROUNDING AREA RETAIL

#### **OUTLYING AREA**