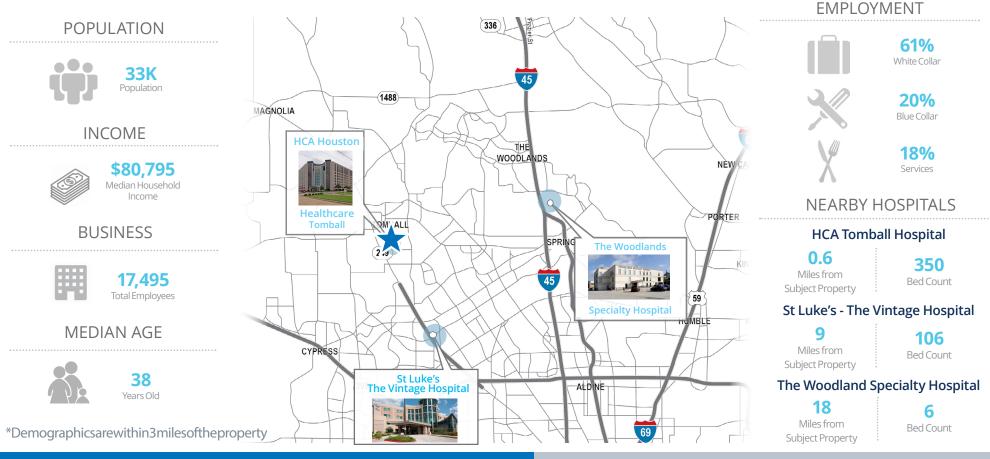

### **Building Description**

The Medical Center of Tomball is a newly constructed, Class A outpatient medical building located in the heart of Tomball Medical District, just down the street from HCA Houston Healthcare Tomball Hospital. The building's diverse tenant mix promotes a synergistic environment for physician referrals.

### **Building Specs**

- 3-Story Outpatient Medical Building
- 61,660 Gross Square Foot
- 5/1,000 Parking Ratio
- Free Surface Parking

Elise Jaco | Associate
Transwestern
713.231.1580
Elise.|aco@transwestern.com

LESS THAN 1 MILE FROM HCA HOUSTON HEALTHCARE TOMBALL

+/- 13,697 SF AVAILABLE