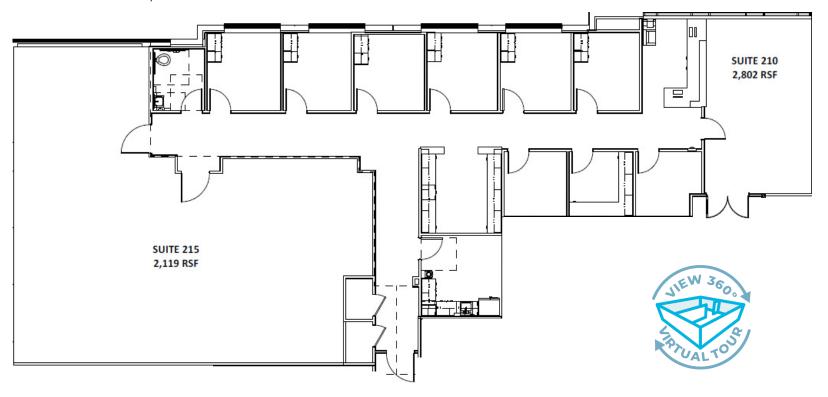

155 School Drive, Tomball, TX 77375

Contiguous Suites 210 + 215 = 4,921 SF

**Leasing Information:** 

Sarah Carter | VP
Transwestern
713.231.1629
Sarah.Carter@transwestern.com

Elise Jaco | Associate
Transwestern
713.231.1580
Elise.Jaco@transwestern.com