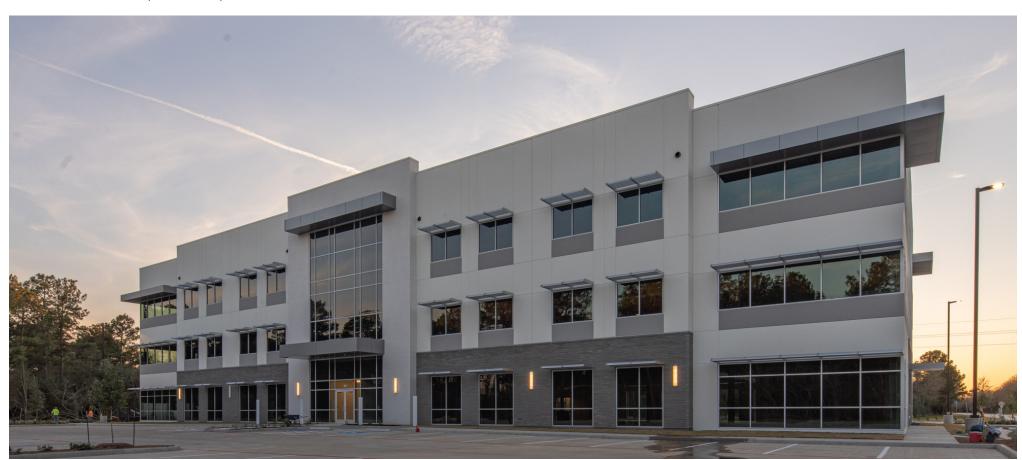

### **Building Description**

The Medical Center of Tomball is a newly constructed, Class A outpatient medical building located in the heart of Tomball Medical District, just down the street from HCA Houston Healthcare Tomball Hospital. The building's diverse tenant mix promotes a synergistic environment for physician referrals.

### **Building Specs**

- 3-Story Outpatient Medical Building
- 61,660 Gross Square Foot
- 5/1,000 Parking Ratio
- Free Surface Parking