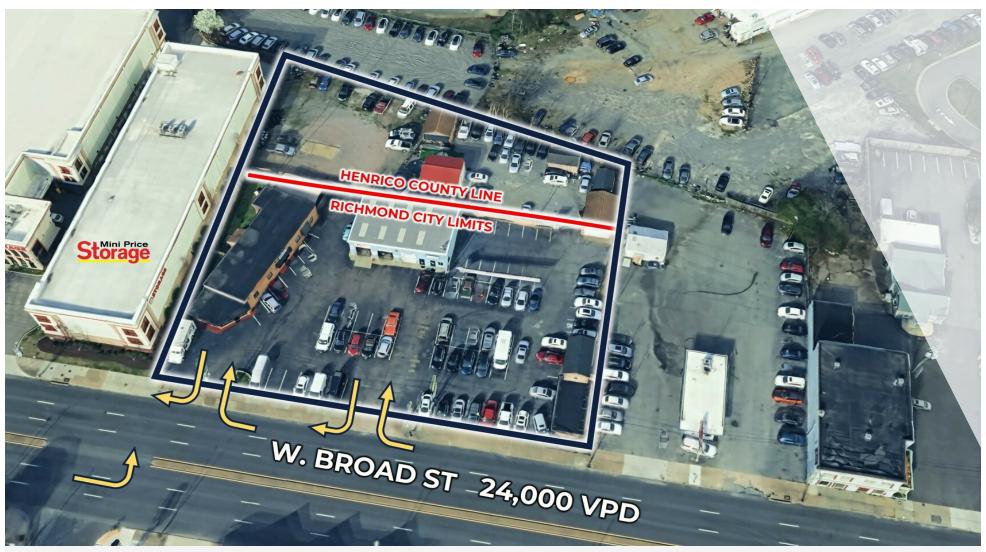

#### PROPERTY OVERVIEW

Excellent West Broad Street Development Opportunity in the Scott's Addition market area

### **PROPERTY HIGHLIGHTS**

- Excellent monthly income with six long-term tenants
- Property is fully leased (no long-term leases)
- W. Broad St 24,000 VPD; I-195 74,000 VPD
- ±256' frontage on W. Broad Street