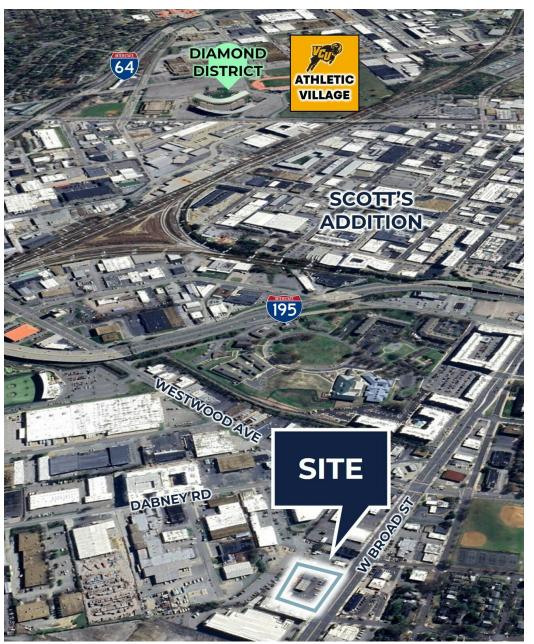

## TRADE AREA

# TRADE AREA SCOTT'S ADDITION

**DEVELOPMENT OPPORTUNITY** 

4218 - 4224 W. Broad St | Richmond, VA 23230