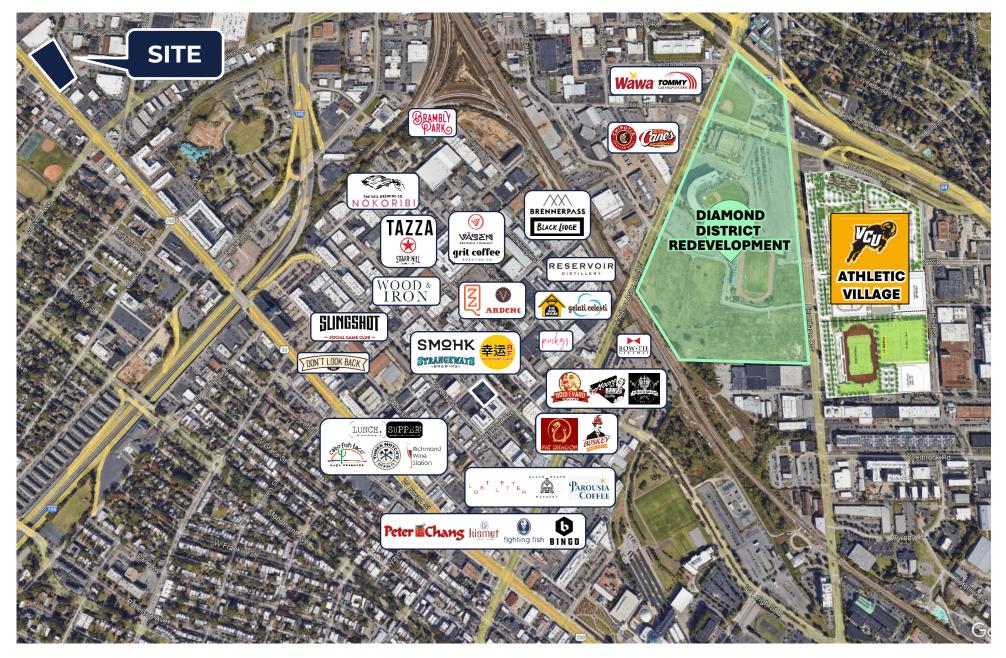

Diamond District Redevelopment - Click Here!

VCU Athletic Village - Click Here!

## TRADE AREA

# TRADE AREA SCOTT'S ADDITION

**DEVELOPMENT OPPORTUNITY** 

4218 - 4224 W. Broad St | Richmond, VA 23230