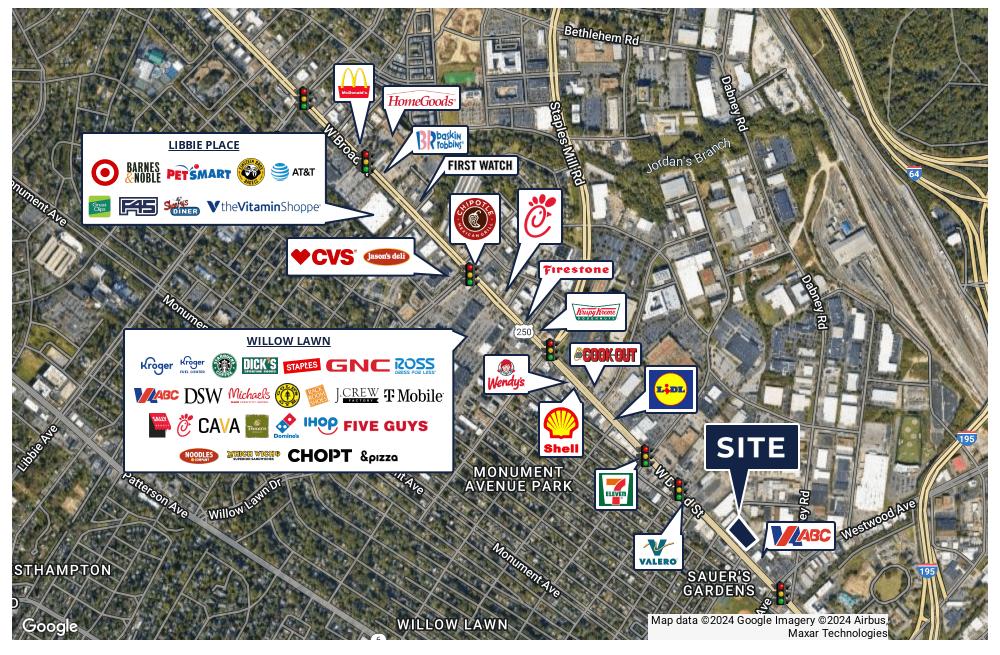

## TRADE AREA

# TRADE AREA SCOTT'S ADDITION

**DEVELOPMENT OPPORTUNITY** 

4218 - 4224 W. Broad St | Richmond, VA 23230