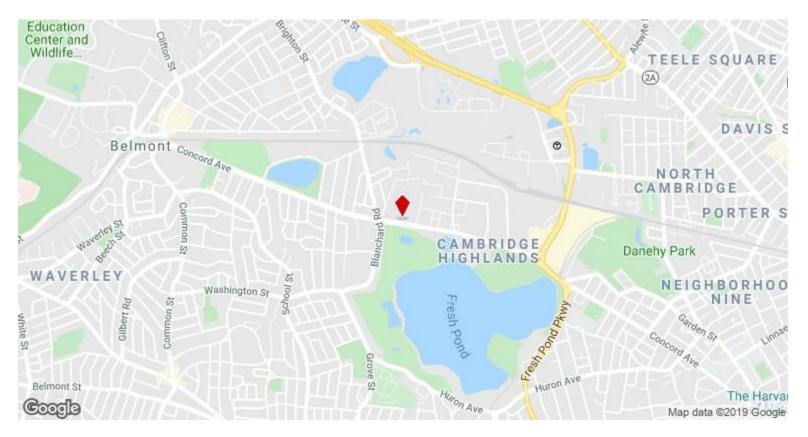

dge, MA 02138



777 Concord Ave, Cambridge, MA 02138

### 777 Concord Ave, Cambridge, MA 02138



Exam or Small Office

## Listing space

#### 1st Floor

Space Available 499 SF

Rental Rate \$49.00 /SF/Yr

Date Available Now

Service Type Tenant Electric

Space Type Relet

Space Use Office/Medical Lease Term Negotiable

Available for lease. Existing medical layout with new carpet and paint..Can be configured and used for other types of office.

777 Concord Ave, Cambridge, MA 02138

## Property Photos





waiting area and reception

777 Concord Ave, Cambridge, MA 02138

## Property Photos





Private toilet Suite Entry

### 777 Concord Ave, Cambridge, MA 02138

## **Property Photos**





777\_Concord\_S105\_IRB\_Plans

Elevator Lobby

777 Concord Ave, Cambridge, MA 02138

### Location