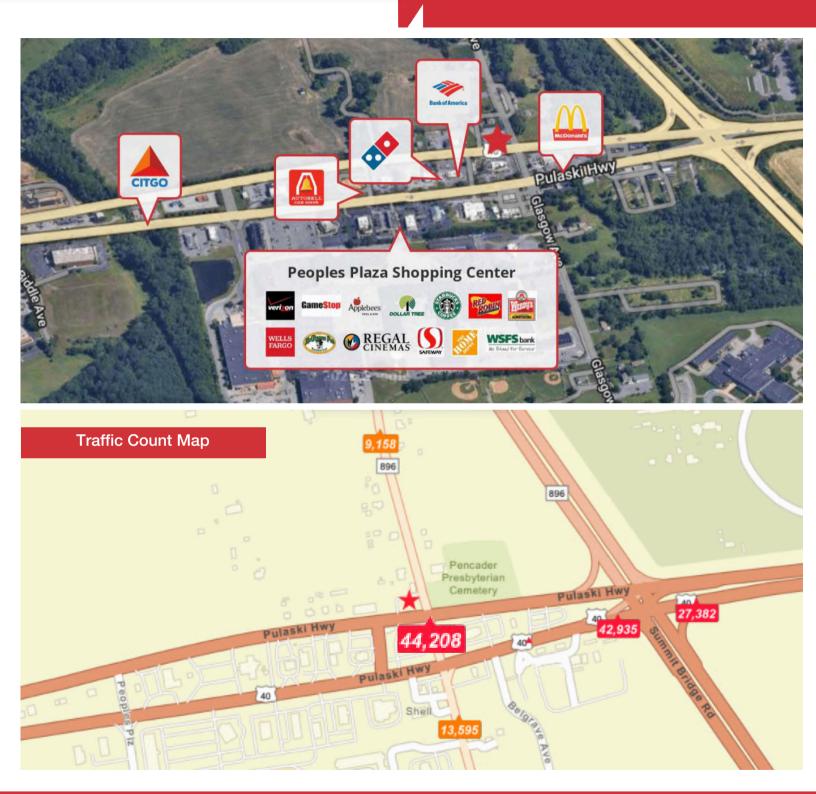

#### PROPERTY DESCRIPTION

Situated at a highly visible and accessible intersection on Pulaski Highway, this property offers tremendous exposure for your business. Located on major thoroughfares, it provides easy access to Route 40, Route 896 and I-95, connecting you to key markets in Delaware and Maryland. The surrounding fast-growing area boasts a diverse mix of residential and commercial developments.

#### PROPERTY HIGHLIGHTS

- · Single-story building
- · Located at the busy corner of US Route 40 and old Route 896
- · Zoned CR
- · High traffic counts
- · Near Peoples Plaza Shopping Center
- Currently occupied by a rental car agency vacating 1/31/25