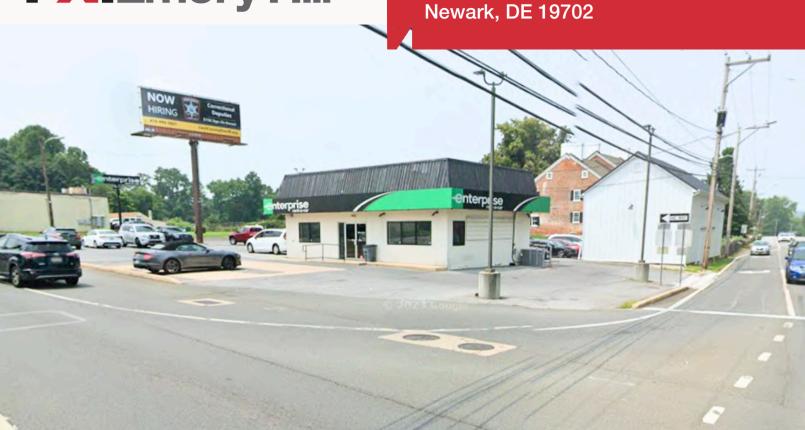

Retail Building for Sale or Lease 2405 Pulaski Highway

#### PROPERTY DESCRIPTION

Situated at a highly visible and accessible intersection on Pulaski Highway, this property offers tremendous exposure for your business. Located on major thoroughfares, it provides easy access to Route 40, Route 896 and I-95, connecting you to key markets in Delaware and Maryland. The surrounding fast-growing area boasts a diverse mix of residential and commercial developments.

#### PROPERTY HIGHLIGHTS

- · Single-story building
- · Located at the busy corner of US Route 40 and old Route 896
- · Zoned CR
- · High traffic counts
- · Near Peoples Plaza Shopping Center
- Currently occupied by a rental car agency vacating 1/31/25