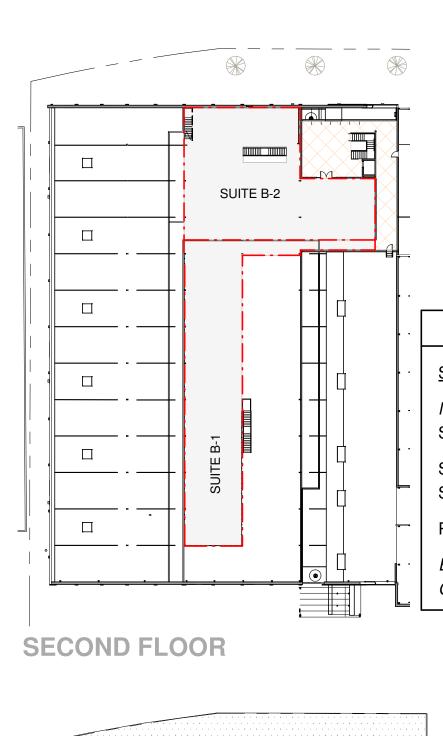

| KELLER AREAS |            |           |            |  |
|--------------|------------|-----------|------------|--|
| <u>SUITE</u> | 1ST FLOOR  | 2ND FLOOR | TOTAL      |  |
| <i>NXC</i>   | 11,356 RSF |           | 11,545 RSF |  |
| Suite A-1    | 6,931 RSF  |           | 6,481 RSF  |  |
| Suite B-1    | 14,338 RSF | 6,276 RSF | 20,615 RSF |  |
| Suite B-2    | 5,403 RSF  | 6,249 RSF | 11,652 RSF |  |
| Retail       | 4,838 RSF  |           | 4,838 RSF  |  |
| Earl Giles   | 17,500 RSF |           | 17,500 RSF |  |
| Crave        | 21,132 RSF |           | 21,132 RSF |  |