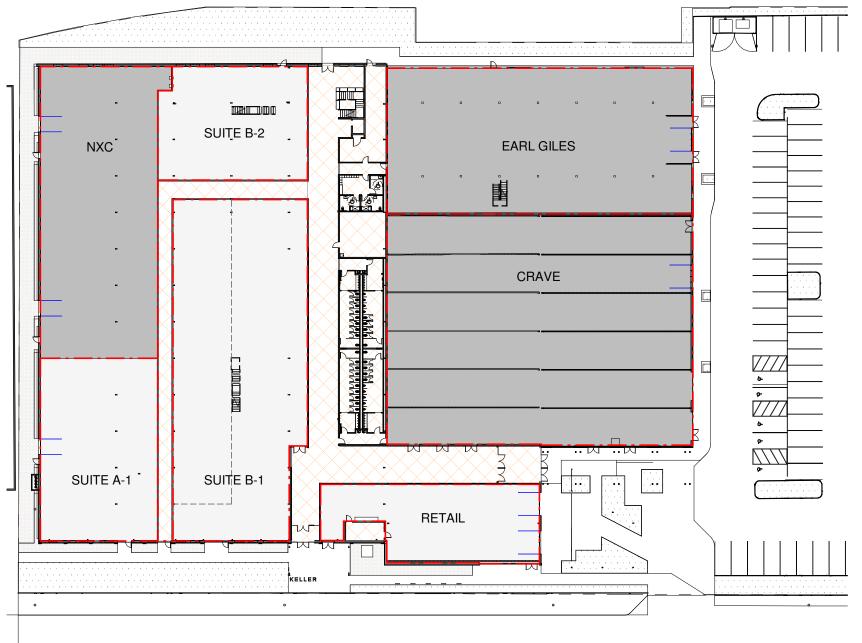

| KELLER AREAS |            |           |            |  |
|--------------|------------|-----------|------------|--|
| <u>SUITE</u> | 1ST FLOOR  | 2ND FLOOR | TOTAL      |  |
| <i>NXC</i>   | 11,356 RSF |           | 11,545 RSF |  |
| Suite A-1    | 6,931 RSF  |           | 6,481 RSF  |  |
| Suite B-1    | 14,338 RSF | 6,276 RSF | 20,615 RSF |  |
| Suite B-2    | 5,403 RSF  | 6,249 RSF | 11,652 RSF |  |
| Retail       | 4,838 RSF  |           | 4,838 RSF  |  |
| Earl Giles   | 17,500 RSF |           | 17,500 RSF |  |
| Crave        | 21,132 RSF |           | 21,132 RSF |  |

## **GROUND FLOOR**

Rentable Area (RSF) is measured in square feet and is calculated using ANSI/BOMA Z65.1 - 2017 Office Building Standard, Method B.

Scale: 1" = 50'-0"

| 42 |
|----|
| 82 |
|    |