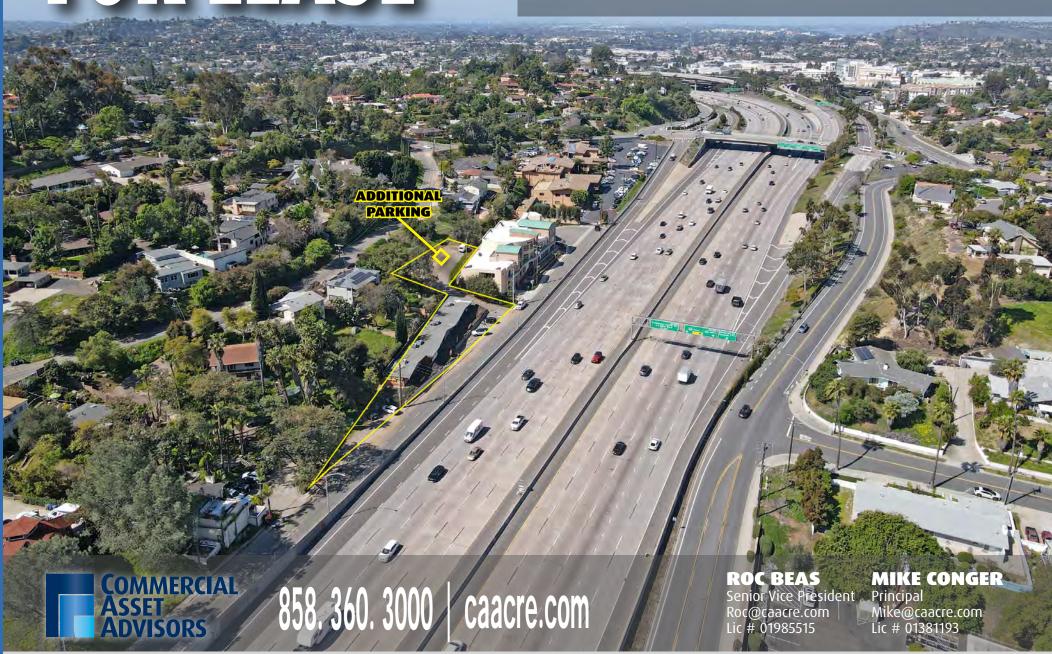

#### **SMALL OFFICE SUITE AVAILABLE** 600 SF

- Rare Turn-Key Office Suite in La Mesa
- Well Maintained Professional Office Building
- Excellent Hwy Visibility
- Seconds to/from I-8, Hwy 125 Freeways
- Minutes Away from Many Shops and Restaurants (Trader Joe's, Costco, etc.)
- Near Grossmont Regional Shopping Mall and Sharp Grossmont Hospital