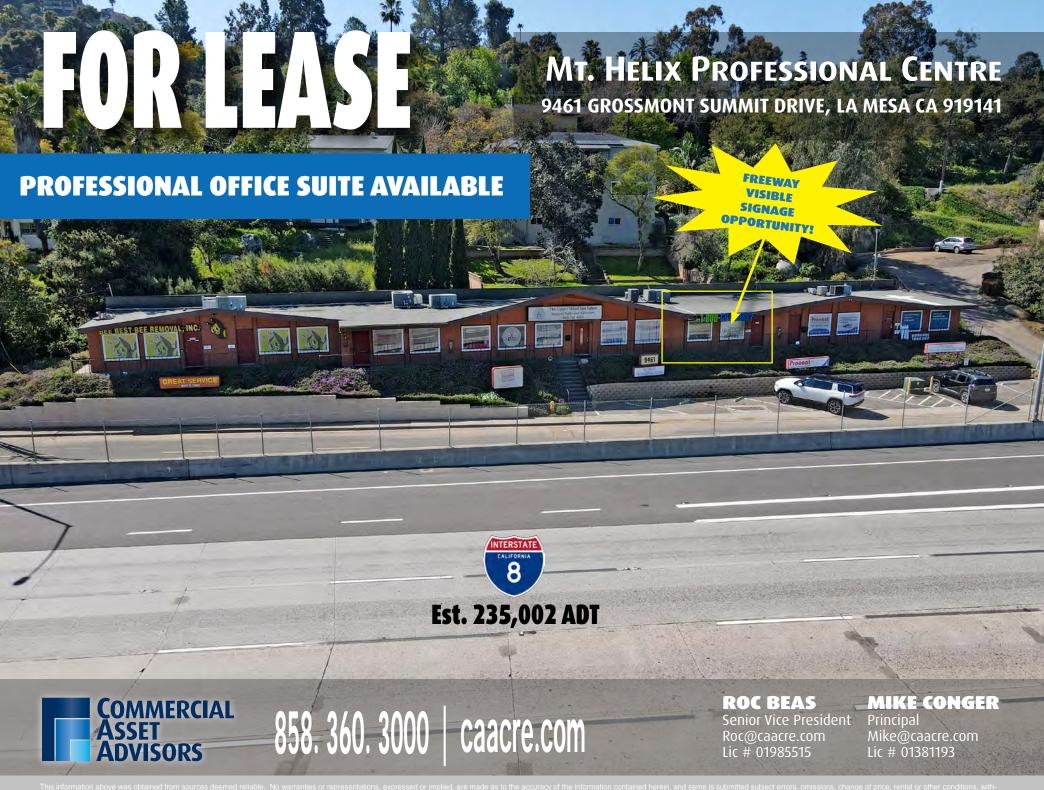

## FOR LEASE

### Mt. Helix Professional Centre

9461 GROSSMONT SUMMIT DRIVE, LA MESA CA 919141

#### **SMALL OFFICE SUITE AVAILABLE** 600 SF

- Rare Turn-Key Office Suite in La Mesa
- Well Maintained Professional Office Building
- Excellent Hwy Visibility
- Seconds to/from I-8, Hwy 125 Freeways
- Minutes Away from Many Shops and Restaurants (Trader Joe's, Costco, etc.)
- Near Grossmont Regional Shopping Mall and Sharp Grossmont Hospital