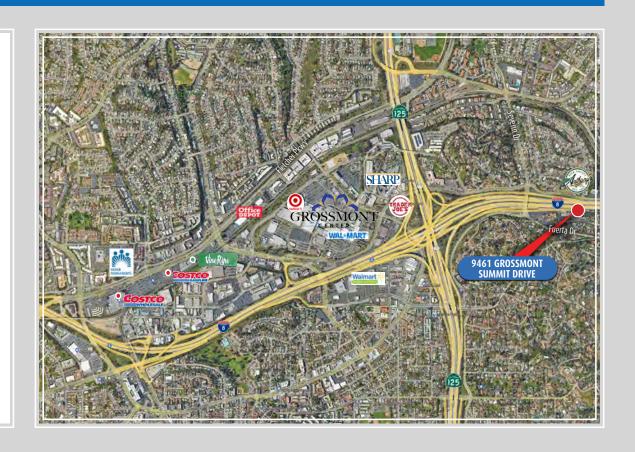

#### **SMALL OFFICE SUITE AVAILABLE** 600 SF

- Rare Turn-Key Office Suite in La Mesa
- Well Maintained Professional Office Building
- Excellent Hwy Visibility
- Seconds to/from I-8, Hwy 125 Freeways
- Minutes Away from Many Shops and Restaurants (Trader Joe's, Costco, etc.)
- Near Grossmont Regional Shopping Mall and Sharp Grossmont Hospital