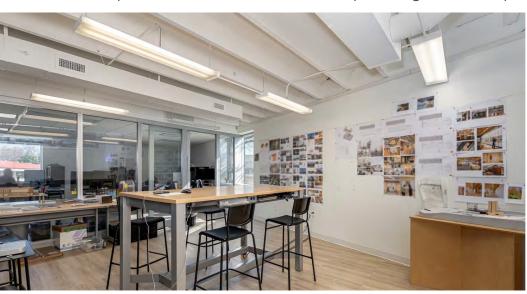

## **HIGHLIGHTS**

- Recently renovated lobby with large lounge and kitchenet available for Tenants use
- Generally open floor plan with 2 open work areas separated by a glass partition and 1 private office
- Large window line with significant natural light
- On-site parking with additional parking garages within walking distance
- Within steps of Whole Foods, Mission BBQ, Coopers Hawk Winery, Lifetime Fitness, Rise Up Coffee and numerous other shops, dining and retail options

## **FOR LEASE**

SPACE

**Suite 201** ----- 1,608 SF