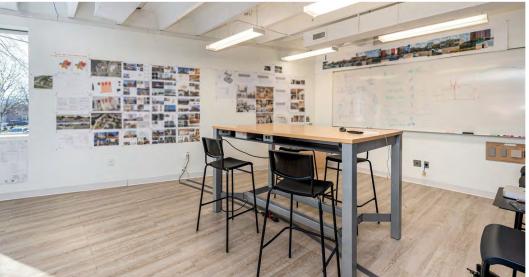

## **HIGHLIGHTS**

- Recently renovated lobby with large lounge and kitchenet available for Tenants use
- Generally open floor plan with 2 open work areas separated by a glass partition and 1 private office
- Large window line with significant natural light
- On-site parking with additional parking garages within walking distance
- Within steps of Whole Foods, Mission BBQ, Coopers Hawk Winery, Lifetime Fitness, Rise Up Coffee and numerous other shops, dining and retail options

## **FOR LEASE**

SPACE

**Suite 201** ----- 1,608 SF