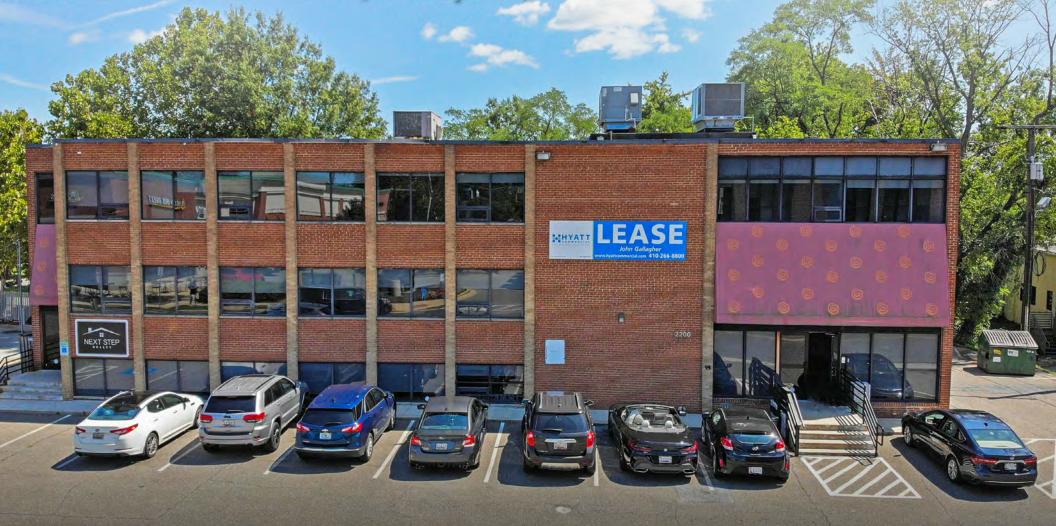

## **FOR LEASE**

2200 Somerville Rd, Annapolis, MD 21401

Competitively Priced Office Space

John Gallagher 410-260-6541 jgallagher@hyattcommercial.com Shane Denman
410-260-6549
sdenman@hyattcommercial.com

## **HIGHLIGHTS**

- Recently renovated lobby with large lounge and kitchenet available for Tenants use
- Generally open floor plan with 2 open work areas separated by a glass partition and 1 private office
- Large window line with significant natural light
- On-site parking with additional parking garages within walking distance
- Within steps of Whole Foods, Mission BBQ, Coopers Hawk Winery, Lifetime Fitness, Rise Up Coffee and numerous other shops, dining and retail options