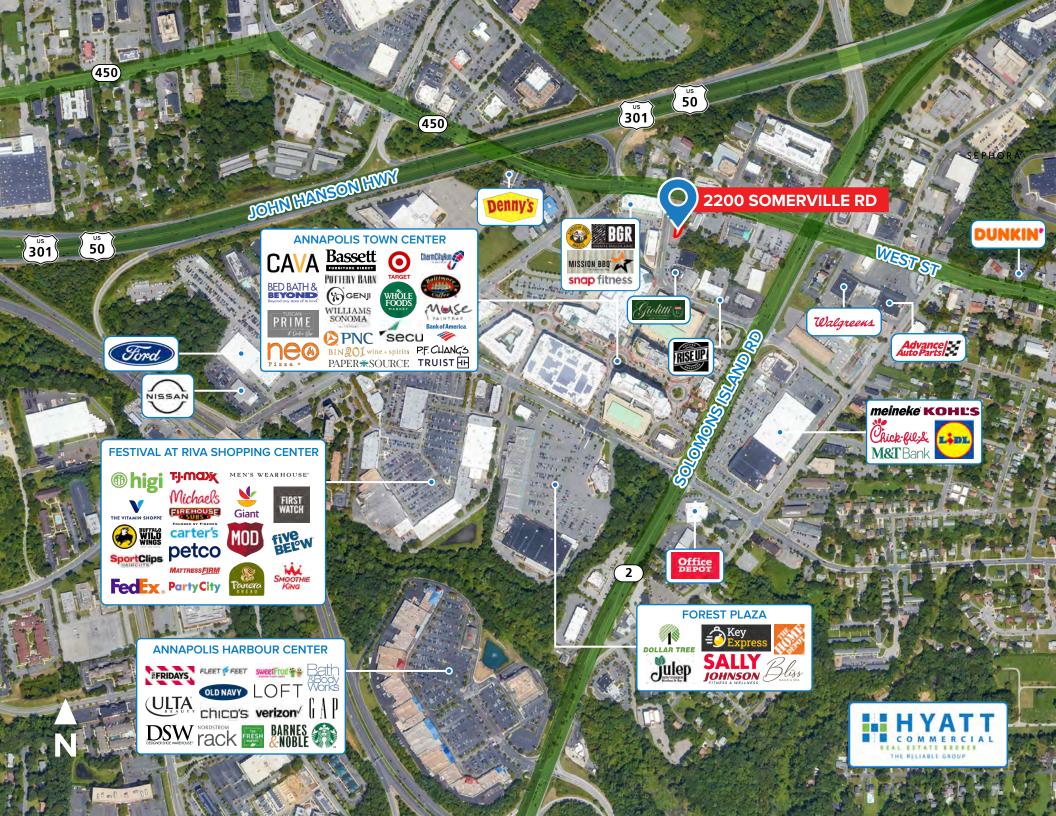

## **HIGHLIGHTS**

- Recently renovated lobby with large lounge and kitchenet available for Tenants use
- Generally open floor plan with 2 open work areas separated by a glass partition and 1 private office
- Large window line with significant natural light
- On-site parking with additional parking garages within walking distance
- Within steps of Whole Foods, Mission BBQ, Coopers Hawk Winery, Lifetime Fitness, Rise Up Coffee and numerous other shops, dining and retail options