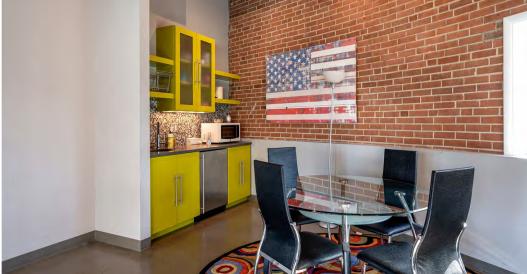

## **HIGHLIGHTS**

- Recently renovated lobby with large lounge and kitchenet available for Tenants use
- Generally open floor plan with 2 open work areas separated by a glass partition and 1 private office
- Large window line with significant natural light
- On-site parking with additional parking garages within walking distance
- Within steps of Whole Foods, Mission BBQ, Coopers Hawk Winery, Lifetime Fitness, Rise Up Coffee and numerous other shops, dining and retail options