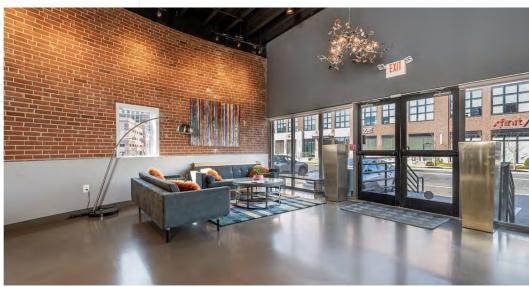

## **HIGHLIGHTS**

- Recently renovated lobby with large lounge and kitchenet available for Tenants use
- Generally open floor plan with 2 open work areas separated by a glass partition and 1 private office
- Large window line with significant natural light
- On-site parking with additional parking garages within walking distance
- Within steps of Whole Foods, Mission BBQ, Coopers Hawk Winery, Lifetime Fitness, Rise Up Coffee and numerous other shops, dining and retail options