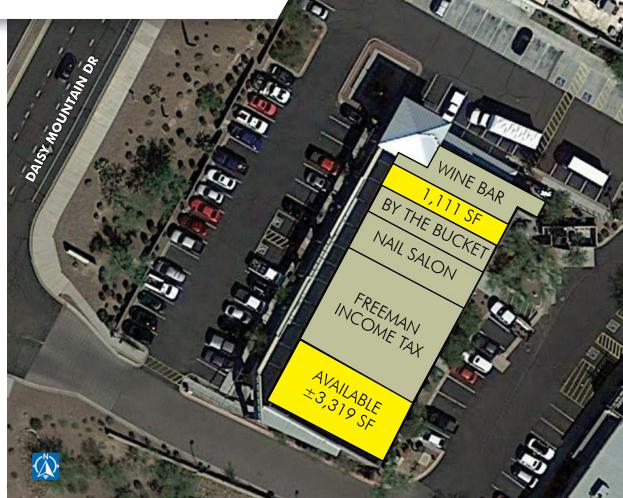

### **AVAILABLE**

- ±1,111 SF, ±3,319 SF
- 1,296 SF with Patio (Do Not Disturb Tenant) (Can be combined with  $\pm 1,111$  SF for a total 2,407 SF)

#### **PROPERTY HIGHLIGHTS**

- C-2 zoning
- High median incomes
- Going home side
- Patio
- In the heart of Anthem

### **JOIN**