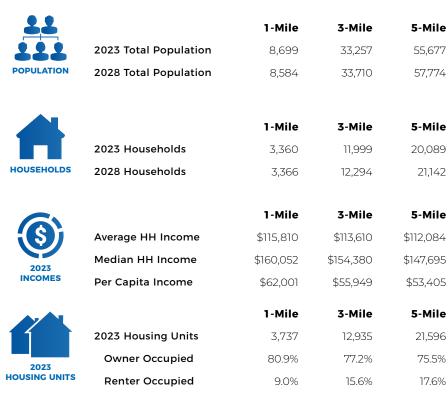

### **DEMOGRAPHICS**

2023 DAYTIME POPULATION

 2023 Total Daytime Pop
 6,845
 27,291
 45,565

 Workers
 1,926
 9,751
 17,449

 Residents
 4,919
 17,540
 28,116

1-Mile

1-Mile 3-Mile 5-Mile
2023 Businesses 92 716 1,187

2023 ESRI ESTIMATES

5-Mile

3-Mile

\$131,640
WITHIN 3-MILES