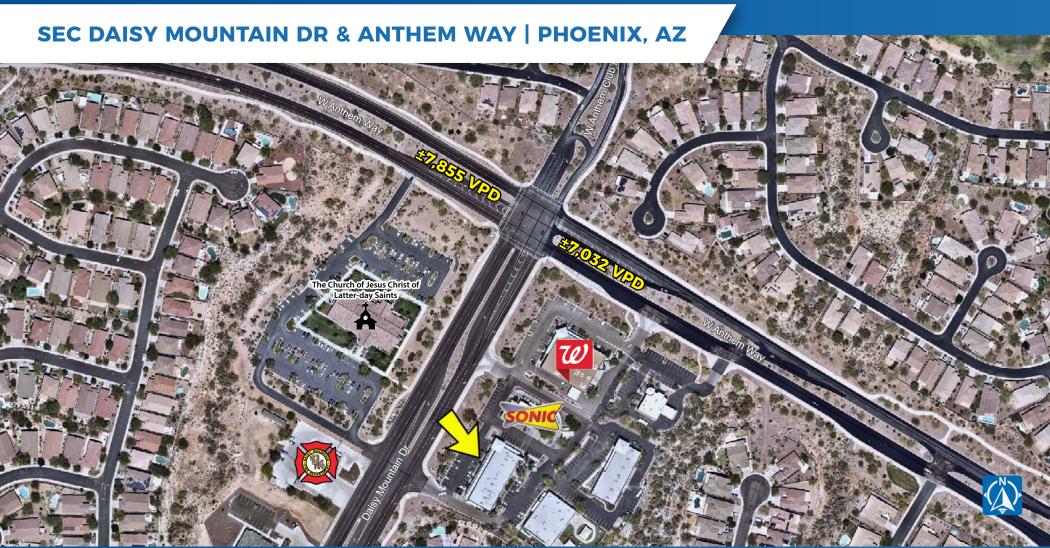

### **TRAFFIC COUNTS**

**E** ±7,032 VPD (EB & WB

**W** ±7,855 VPD (EB & WB)

MCDOT 2019

## SEC DAISY MOUNTAIN DR & ANTHEM WAY | PHOENIX, AZ