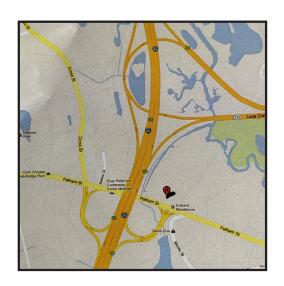

### First Class Medical Office Building

CHC Ranger, LLC is pleased to present a newly built, first class medical offive with space for lease.

The property is highly visibile right at Exit 47 off I-93, one mile from the New Hampshire and Massachusetts border at 147 Pelham St. Methuen, MA.

This property is ideal for relocating your medical practice because of its close proximity to major highways I-93, and routes 495 and 213 providing easy access to Southern New Hampshire.

Ample parking directly adjacent to front door for patient and employee convenience.