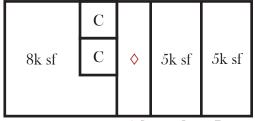

#### **Building Specifications**

Building Size: 45,000 sf SF Available: 8,000 sf Parking: 195 Spaces Construction: Steel and Block Security: Video Surveillance Fire Protection: Wet System Ceiling Height: 8'6"