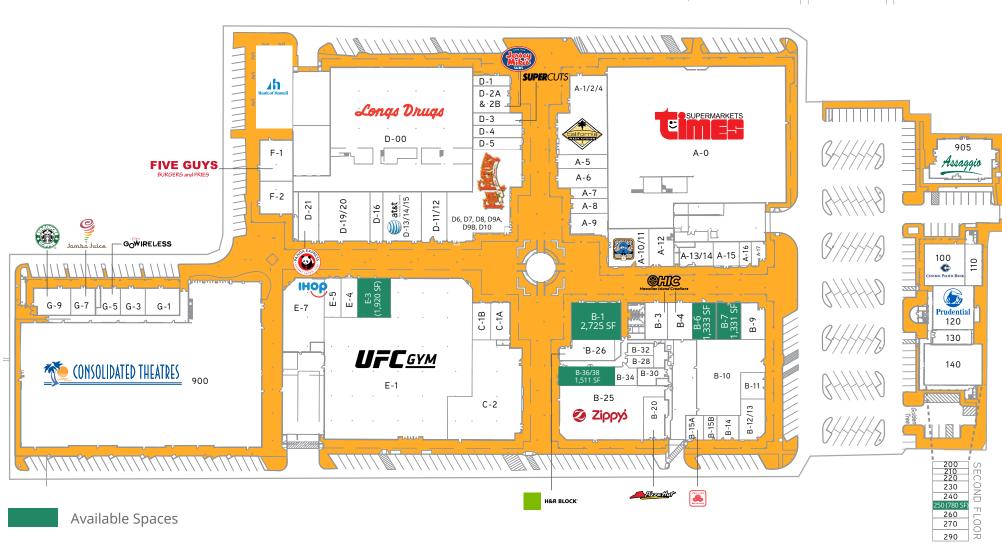

#### Site Plan DETAILED

# Tenant Roster & Available Spaces

| Tenant                         | Suite   | SF     |
|--------------------------------|---------|--------|
| Times Supermarket              | A-0     | 38,692 |
| California Pizza Kitchen       | A-1/2/4 | 4,965  |
| Corcoran Pacific Properties    | A-5     | 1,006  |
| Thai Village                   | A-6     | 1,413  |
| Aloha Salads                   | A-7     | 604    |
| Nail Tek                       | A-8     | 786    |
| Mililani BBQ                   | A-9     | 1,416  |
| Ninja Sushi                    | A-10/11 | 2,778  |
| Morning Glory                  | A-12    | 722    |
| One Main Financial             | A-13/14 | 1,054  |
| Hickam Federal Credit<br>Union | A-15/16 | 1,374  |
| Brain Health Hawaii            | A-17    | 460    |
| Available                      | B-1     | 2,725  |
| Hawaiian Islands Creations     | B-3     | 1,243  |
| Hawaiian Islands Creations     | B-4     | 1,341  |
| Available                      | B-6     | 1,333  |
| Available                      | B-7     | 1,331  |
| Caswell Orthodontics           | B-9     | 1,271  |
| Wahiawa General Hospital       | B-10    | 6,107  |
| Hawaii Orthodontics            | B-11    | 960    |
| Ronald R. Reynolds OD Inc      | B-12/13 | 1,495  |
| Ernest D. Cheng DDS            | B-14    | 780    |
| State Farm                     | B-15A   | 695    |
| Dream Home Hawaii Realty       | B-15B   | 459    |
| Pizza Hut                      | B-20    | 1,460  |
| Zippy's                        | B-25    | 6,908  |
| H&R Block                      | B-26    | 1,511  |
| Gina Samala                    | B-28    | 480    |
| Pacific Hearing                | B-30    | 484    |
| Management Office              | B-32    | 1,071  |

| Tenant                      | Suite      | SF     |
|-----------------------------|------------|--------|
| World Subs                  | B-34       | 640    |
|                             |            |        |
| Sylvan (Available 5/1/25)   | B-36/38    | 1,511  |
| Von's Chicken               | C-1A       | 988    |
| Tasty Korean BBQ            | C-1B       | 998    |
| Straub Family Health Center | C-2        | 7,043  |
| Long's Drugs                | D-00       | 29,284 |
| Cookie Corner               | D-1        | 585    |
| Jersey Mike's               | D-2A/2B    | 1,456  |
| Supercuts                   | D-3        | 905    |
| Genki Ramen                 | D-4        | 900    |
| The Beauty Room             | D-5        | 900    |
| Fun Factory                 | D-6/7      | 1,800  |
| Fun Factory                 | D-8        | 905    |
| Fun Factory                 | D-9A       | 715    |
| Fun Factory                 | D-9B       | 1,775  |
| Fun Factory                 | D-10       | 1,993  |
| Jeans Warehouse             | D-11       | 870    |
| Jeans Warehouse             | D-12       | 930    |
| AT&T                        | D-13/14/15 | 2,790  |
| Coldwell Banker Realty      | D-16       | 930    |
| Spectrum                    | D-19/20    | 3,720  |
| Panda Express               | D-21       | 1,470  |
| UFC Gym                     | E-1        | 29,734 |
| Available                   | E-3        | 1,920  |
| GNC                         | E-4        | 960    |
| The Wellnest                | E-5        | 960    |
| IHOP                        | E-7        | 4,396  |
| Five Guys                   | F-1        | 2,000  |
| Tanaka Ramen & Izakaya-     | F-2        | 1,600  |
| Bank of Hawaii              | F-3        | 4,193  |

| Tenant                    | Suite   | SF      |
|---------------------------|---------|---------|
| Territorial Savings Bank  | G-1     | 1,350   |
| Baskin Robins             | G-3     | 975     |
| Go Wireless Inc.          | G-5     | 830     |
| Jamba Juice               | G-7     | 983     |
| Starbucks Coffee          | G-9     | 1,409   |
| Central Pacific Bank      | 100     | 2,500   |
| Carlos A. Omphroy MD Inc. | 110     | 1,000   |
| Prudential Locations      | 120     | 2,625   |
| Edward Jones              | 130     | 875     |
| Mililani Physical Therapy | 140     | 3,500   |
| Patricia K. Ichimura OD   | 200     | 500     |
| Won Chaekal DDS           | 210     | 1,250   |
| Dr. Foley                 | 220     | 1,497   |
| Staphe Fujimoto DDS       | 230     | 1,498   |
| Great Heights             | 240     | 850     |
| Available                 | 250     | 780     |
| Iris Y. Kuwabara OD       | 260     | 875     |
| Hawaii Dental Group Inc.  | 270/290 | 3,500   |
| Ruby Tuesday              | 801     | 6,550   |
| Consolidated Theaters     | 900     | 49,119  |
| Raising Cane's            | 901     | 3,085   |
| Jack in the Box           | 902     | 2,681   |
| Pizza Hut/Taco Bell       | 903     | 2,140   |
| Petsmart                  | 904     | 14,951  |
| Assagio                   | 905     | 3,648   |
| Chili's                   | 907     | 5,700   |
| Popeyes                   | 908     | 2,866   |
| Walmart                   | W-3000  | 136,650 |
|                           |         |         |