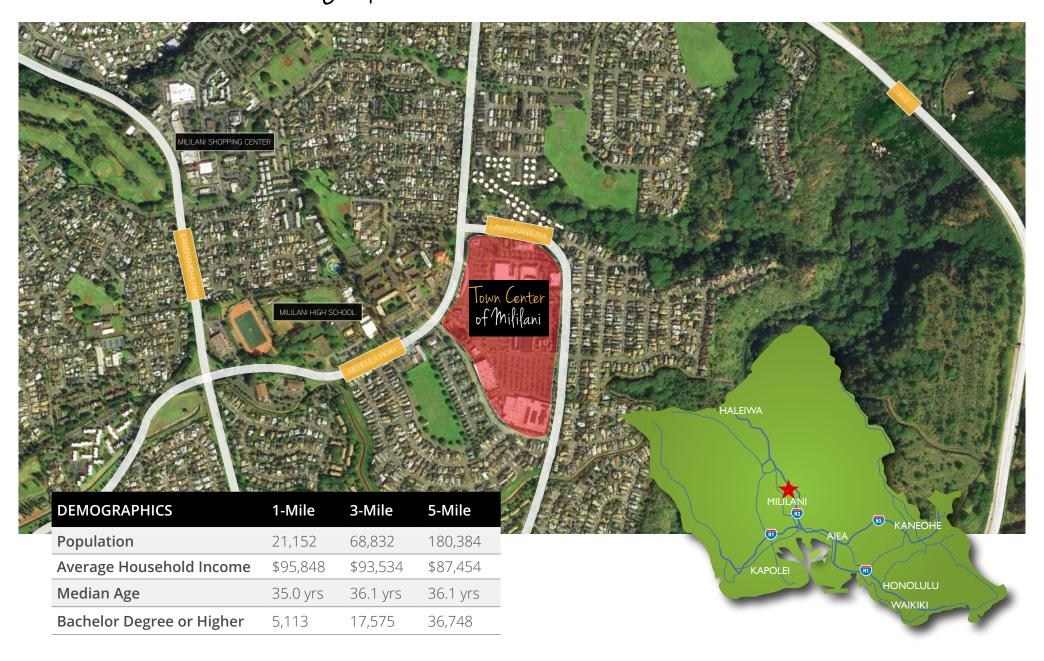

# Area Dverview & Demographics

**Property Address:** 95-1249 Meheula Parkway

Mililani, HI 96789

Size Available: 780 - 2,725 SF

Base Rent: Negotiable

Base Rent: Negotiable
Operating Expenses: \$1.45 PSF/Month (estimated)

Percentage Rent: 8%