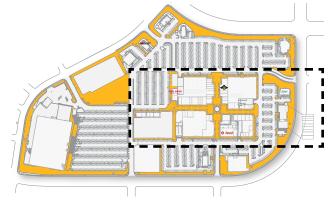

#### Site Plan DETAILED

# Tenant Roster & Available Spaces

| Tenant                         | Suite   | SF     |
|--------------------------------|---------|--------|
| Times Supermarket              | A-0     | 38,692 |
| California Pizza Kitchen       | A-1/2/4 | 4,965  |
| Corcoran Pacific Properties    | A-5     | 1,006  |
| Thai Village                   | A-6     | 1,413  |
| Aloha Salads                   | A-7     | 604    |
| Nail Tek                       | A-8     | 786    |
| Mililani BBQ                   | A-9     | 1,416  |
| Ninja Sushi                    | A-10/11 | 2,778  |
| Morning Glory                  | A-12    | 722    |
| One Main Financial             | A-13/14 | 1,054  |
| Hickam Federal Credit<br>Union | A-15/16 | 1,374  |
| Brain Health Hawaii            | A-17    | 460    |
| Available                      | B-1     | 2,725  |
| Hawaiian Islands Creations     | B-3     | 1,243  |
| Hawaiian Islands Creations     | B-4     | 1,341  |
| Available                      | B-6     | 1,333  |
| Available                      | B-7     | 1,331  |
| Caswell Orthodontics           | B-9     | 1,271  |
| Wahiawa General Hospital       | B-10    | 6,107  |
| Hawaii Orthodontics            | B-11    | 960    |
| Ronald R. Reynolds OD Inc      | B-12/13 | 1,495  |
| Ernest D. Cheng DDS            | B-14    | 780    |
| State Farm                     | B-15A   | 695    |
| Dream Home Hawaii Realty       | B-15B   | 459    |
| Pizza Hut                      | B-20    | 1,460  |
| Zippy's                        | B-25    | 6,908  |
| H&R Block                      | B-26    | 1,511  |
| Gina Samala                    | B-28    | 480    |
| Pacific Hearing                | B-30    | 484    |
| Management Office              | B-32    | 1,071  |

| Tenant                      | Suite      | SF     |
|-----------------------------|------------|--------|
| World Subs                  | B-34       | 640    |
|                             |            |        |
| Sylvan (Available 5/1/25)   | B-36/38    | 1,511  |
| Von's Chicken               | C-1A       | 988    |
| Tasty Korean BBQ            | C-1B       | 998    |
| Straub Family Health Center | C-2        | 7,043  |
| Long's Drugs                | D-00       | 29,284 |
| Cookie Corner               | D-1        | 585    |
| Jersey Mike's               | D-2A/2B    | 1,456  |
| Supercuts                   | D-3        | 905    |
| Genki Ramen                 | D-4        | 900    |
| The Beauty Room             | D-5        | 900    |
| Fun Factory                 | D-6/7      | 1,800  |
| Fun Factory                 | D-8        | 905    |
| Fun Factory                 | D-9A       | 715    |
| Fun Factory                 | D-9B       | 1,775  |
| Fun Factory                 | D-10       | 1,993  |
| Jeans Warehouse             | D-11       | 870    |
| Jeans Warehouse             | D-12       | 930    |
| AT&T                        | D-13/14/15 | 2,790  |
| Coldwell Banker Realty      | D-16       | 930    |
| Spectrum                    | D-19/20    | 3,720  |
| Panda Express               | D-21       | 1,470  |
| UFC Gym                     | E-1        | 29,734 |
| Available                   | E-3        | 1,920  |
| GNC                         | E-4        | 960    |
| The Wellnest                | E-5        | 960    |
| IHOP                        | E-7        | 4,396  |
| Five Guys                   | F-1        | 2,000  |
| Tanaka Ramen & Izakaya-     | F-2        | 1,600  |
| Bank of Hawaii              | F-3        | 4,193  |

| Tenant                    | Suite   | SF      |
|---------------------------|---------|---------|
| Territorial Savings Bank  | G-1     | 1,350   |
| Baskin Robins             | G-3     | 975     |
| Go Wireless Inc.          | G-5     | 830     |
| Jamba Juice               | G-7     | 983     |
| Starbucks Coffee          | G-9     | 1,409   |
| Central Pacific Bank      | 100     | 2,500   |
| Carlos A. Omphroy MD Inc. | 110     | 1,000   |
| Prudential Locations      | 120     | 2,625   |
| Edward Jones              | 130     | 875     |
| Mililani Physical Therapy | 140     | 3,500   |
| Patricia K. Ichimura OD   | 200     | 500     |
| Won Chaekal DDS           | 210     | 1,250   |
| Dr. Foley                 | 220     | 1,497   |
| Staphe Fujimoto DDS       | 230     | 1,498   |
| Great Heights             | 240     | 850     |
| Available                 | 250     | 780     |
| Iris Y. Kuwabara OD       | 260     | 875     |
| Hawaii Dental Group Inc.  | 270/290 | 3,500   |
| Ruby Tuesday              | 801     | 6,550   |
| Consolidated Theaters     | 900     | 49,119  |
| Raising Cane's            | 901     | 3,085   |
| Jack in the Box           | 902     | 2,681   |
| Pizza Hut/Taco Bell       | 903     | 2,140   |
| Petsmart                  | 904     | 14,951  |
| Assagio                   | 905     | 3,648   |
| Chili's                   | 907     | 5,700   |
| Popeyes                   | 908     | 2,866   |
| Walmart                   | W-3000  | 136,650 |
|                           |         |         |