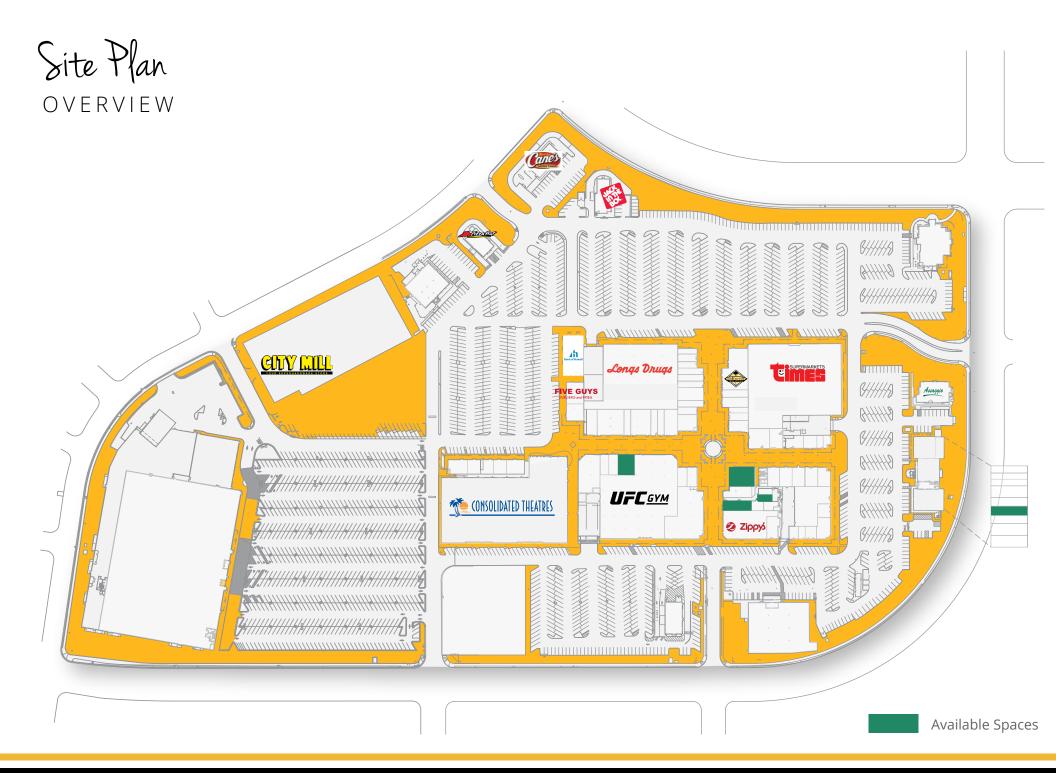

#### Site Plan DETAILED

# Tenant Roster & Available Spaces

| Tenant                         | Suite   | SF     |
|--------------------------------|---------|--------|
| Times Supermarket              | A-0     | 38,692 |
| California Pizza Kitchen       | A-1/2/4 | 4,965  |
| Corcoran Pacific Properties    | A-5     | 1,006  |
| Thai Village                   | A-6     | 1,413  |
| Aloha Salads                   | A-7     | 604    |
| Nail Tek                       | A-8     | 786    |
| Mililani BBQ                   | A-9     | 1,416  |
| Ninja Sushi                    | A-10/11 | 2,778  |
| Morning Glory                  | A-12    | 722    |
| One Main Financial             | A-13/14 | 1,054  |
| Hickam Federal Credit<br>Union | A-15/16 | 1,374  |
| Brain Health Hawaii            | A-17    | 460    |
| Available                      | B-1     | 2,725  |
| Hawaiian Islands Creations     | B-3     | 1,243  |
| Hawaiian Islands Creations     | B-4     | 1,341  |
| Available                      | B-6     | 1,333  |
| Available                      | B-7     | 1,331  |
| Caswell Orthodontics           | B-9     | 1,271  |
| Wahiawa General Hospital       | B-10    | 6,107  |
| Hawaii Orthodontics            | B-11    | 960    |
| Ronald R. Reynolds OD Inc      | B-12/13 | 1,495  |
| Ernest D. Cheng DDS            | B-14    | 780    |
| State Farm                     | B-15A   | 695    |
| Dream Home Hawaii Realty       | B-15B   | 459    |
| Pizza Hut                      | B-20    | 1,460  |
| Zippy's                        | B-25    | 6,908  |
| H&R Block                      | B-26    | 1,511  |
| Gina Samala                    | B-28    | 480    |
| Pacific Hearing                | B-30    | 484    |
| Management Office              | B-32    | 1,071  |

| Tenant                      | Suite      | SF     |
|-----------------------------|------------|--------|
| World Subs                  | B-34       | 640    |
|                             |            |        |
| Sylvan (Available 5/1/25)   | B-36/38    | 1,511  |
| Von's Chicken               | C-1A       | 988    |
| Tasty Korean BBQ            | C-1B       | 998    |
| Straub Family Health Center | C-2        | 7,043  |
| Long's Drugs                | D-00       | 29,284 |
| Cookie Corner               | D-1        | 585    |
| Jersey Mike's               | D-2A/2B    | 1,456  |
| Supercuts                   | D-3        | 905    |
| Genki Ramen                 | D-4        | 900    |
| The Beauty Room             | D-5        | 900    |
| Fun Factory                 | D-6/7      | 1,800  |
| Fun Factory                 | D-8        | 905    |
| Fun Factory                 | D-9A       | 715    |
| Fun Factory                 | D-9B       | 1,775  |
| Fun Factory                 | D-10       | 1,993  |
| Jeans Warehouse             | D-11       | 870    |
| Jeans Warehouse             | D-12       | 930    |
| AT&T                        | D-13/14/15 | 2,790  |
| Coldwell Banker Realty      | D-16       | 930    |
| Spectrum                    | D-19/20    | 3,720  |
| Panda Express               | D-21       | 1,470  |
| UFC Gym                     | E-1        | 29,734 |
| Available                   | E-3        | 1,920  |
| GNC                         | E-4        | 960    |
| The Wellnest                | E-5        | 960    |
| IHOP                        | E-7        | 4,396  |
| Five Guys                   | F-1        | 2,000  |
| Tanaka Ramen & Izakaya-     | F-2        | 1,600  |
| Bank of Hawaii              | F-3        | 4,193  |

| Tenant                    | Suite   | SF      |
|---------------------------|---------|---------|
| Territorial Savings Bank  | G-1     | 1,350   |
| Baskin Robins             | G-3     | 975     |
| Go Wireless Inc.          | G-5     | 830     |
| Jamba Juice               | G-7     | 983     |
| Starbucks Coffee          | G-9     | 1,409   |
| Central Pacific Bank      | 100     | 2,500   |
| Carlos A. Omphroy MD Inc. | 110     | 1,000   |
| Prudential Locations      | 120     | 2,625   |
| Edward Jones              | 130     | 875     |
| Mililani Physical Therapy | 140     | 3,500   |
| Patricia K. Ichimura OD   | 200     | 500     |
| Won Chaekal DDS           | 210     | 1,250   |
| Dr. Foley                 | 220     | 1,497   |
| Staphe Fujimoto DDS       | 230     | 1,498   |
| Great Heights             | 240     | 850     |
| Available                 | 250     | 780     |
| Iris Y. Kuwabara OD       | 260     | 875     |
| Hawaii Dental Group Inc.  | 270/290 | 3,500   |
| Ruby Tuesday              | 801     | 6,550   |
| Consolidated Theaters     | 900     | 49,119  |
| Raising Cane's            | 901     | 3,085   |
| Jack in the Box           | 902     | 2,681   |
| Pizza Hut/Taco Bell       | 903     | 2,140   |
| Petsmart                  | 904     | 14,951  |
| Assagio                   | 905     | 3,648   |
| Chili's                   | 907     | 5,700   |
| Popeyes                   | 908     | 2,866   |
| Walmart                   | W-3000  | 136,650 |
|                           |         |         |