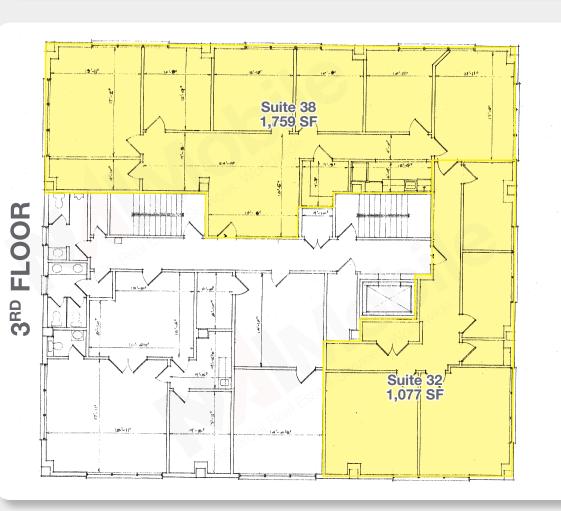

## **Property Features**

Suite 21: 1,125± SF
Suite 20: 748± SF
Suite 32: 1,077± SF
Suite 33: 1,759± SF
4th Floor: 5,180± SF

- Well-maintained office building
- Convenient to shopping, banks & residential
- Ample parking
- Class B
- Landlord may consider T.I. Allowance
- Easy access to I-65 & I-10