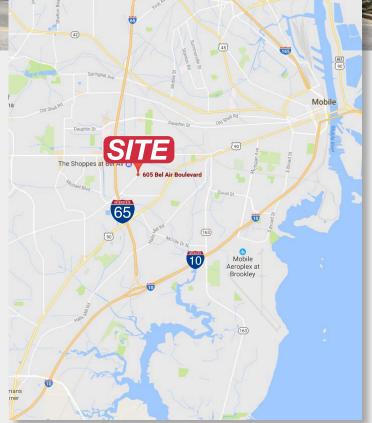

### **Location Description:**

The Oaks professional office building is located just east of the Shoppes at Bel Air, a recently renovated shopping mall with several restaurants and shopping options. The subject property is near several other office complexes, retail centers, banks and residential neighborhoods. Convenient to Airport Blvd., US HWY 90, I-65 and I-10.

| Airport Blvd.           | 0.5 miles  |
|-------------------------|------------|
| I-65                    | 1.2 miles  |
| Government Blvd.        | 1.7 miles  |
| I-10                    | 3.9 miles  |
| Downtown Mobile         | 4.3 miles  |
| Mobile Regional Airport | 8.3 miles  |
| Baldwin Co., AL         | 13.4 miles |
|                         |            |