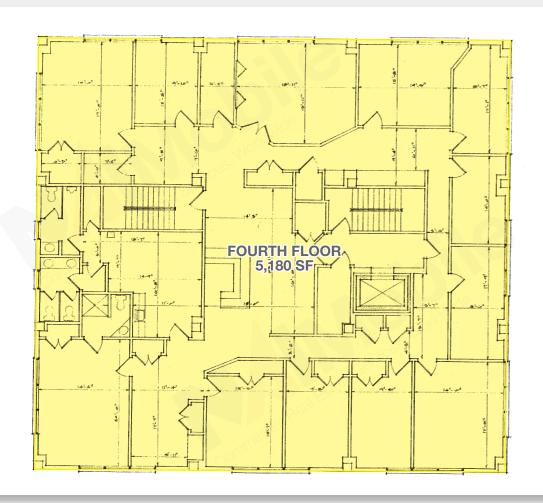

## **Property Features**

Suite 21: 1,125± SF
Suite 20: 748± SF
Suite 32: 1,077± SF
Suite 33: 1,759± SF
4th Floor: 5,180± SF

- Well-maintained office building
- Convenient to shopping, banks & residential
- Ample parking
- Class B
- Landlord may consider T.I. Allowance
- Easy access to I-65 & I-10

# The Oaks 605 Bel Air Blvd., Mobile, AL

4TH FLOOR