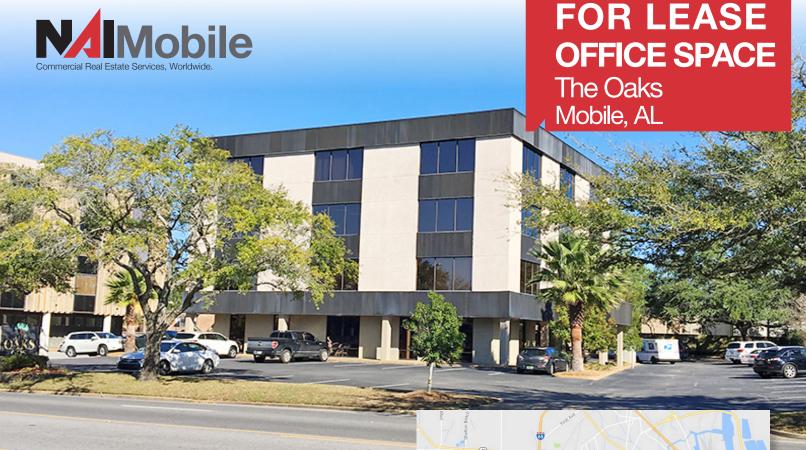

# Professional Office Bldg. "The Oaks"

605 Bel Air Blvd. Mobile, AL 36606

## **Property Features**

Suite 21: 1,125± SF
Suite 20: 748± SF
Suite 32: 1,077± SF
Suite 33: 1,759± SF
4th Floor: 5,180± SF

- Well-maintained office building
- Convenient to shopping, banks & residential
- Ample parking
- Class B
- Landlord may consider T.I. Allowance
- Easy access to I-65 & I-10