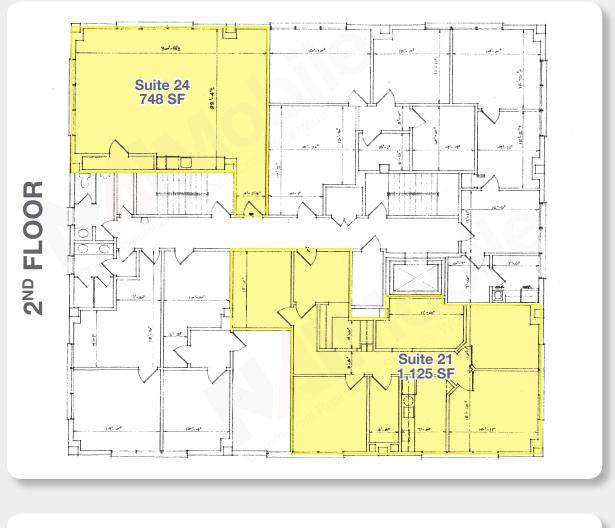

## **Property Features**

Suite 21: 1,125± SF
Suite 20: 748± SF
Suite 32: 1,077± SF
Suite 33: 1,759± SF
4th Floor: 5,180± SF

- Well-maintained office building
- Convenient to shopping, banks & residential
- Ample parking
- Class B
- Landlord may consider T.I. Allowance
- Easy access to I-65 & I-10