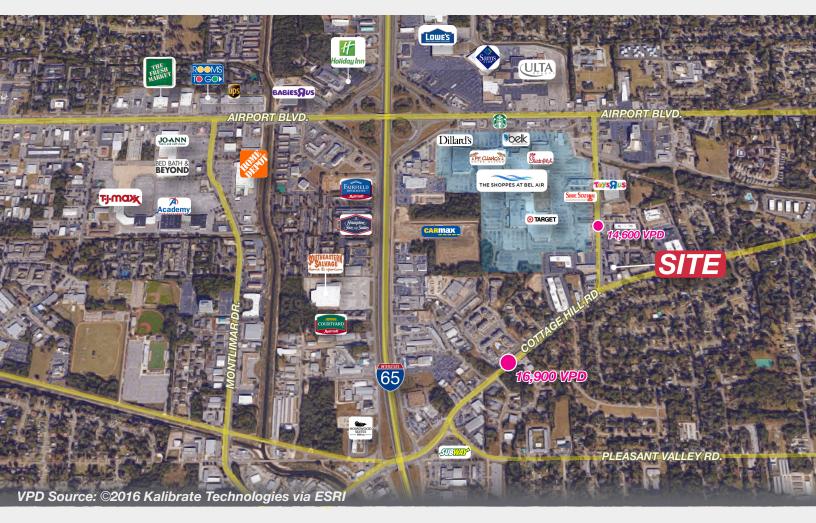

### **Location Description:**

The Oaks professional office building is located just east of the Shoppes at Bel Air, a recently renovated shopping mall with several restaurants and shopping options. The subject property is near several other office complexes, retail centers, banks and residential neighborhoods. Convenient to Airport Blvd., US HWY 90, I-65 and I-10.

| Airport Blvd.           | 0.5 miles  |
|-------------------------|------------|
| I-65                    | 1.2 miles  |
| Government Blvd.        | 1.7 miles  |
| I-10                    | 3.9 miles  |
| Downtown Mobile         | 4.3 miles  |
| Mobile Regional Airport | 8.3 miles  |
| Baldwin Co., AL         | 13.4 miles |
|                         |            |