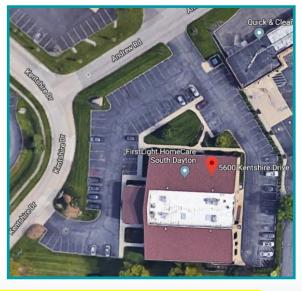

## 5600 Kentshire Drive

Kettering, Ohio 45440

#### 5600 Kentshire Drive Kettering, Ohio 45440

Parking lot wraps around the front and side of building!

Directory at all entrances!

Parcel #'s and square footages