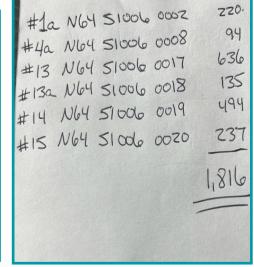

# 5600 Kentshire Drive - Kettering, Ohio 45440

- 25,817 sf Office Condo Building
- 1,816 SF Available
- · Multiple Parcel Numbers see back of flyer
- The combined units are # 1a;4a;13;13a;14;and 15
- First Floor Office Condo ADA compliant!
- Large office suite with reception, waiting area, 2
  private entrances from the parking lot with 4
  entrances altogether, 5 offices, conference room,
  water in unit with 3 compartment sink, 7 cubicles
  that stay
- · Lots of windows for natural light
- · Access to shared kitchen/break room area
- Convenient location
- Easy access to SR 48 Main Street and I-675
- Large parking lot
- For Sale: \$129,500 (Currently owned by Neuropsychologist Rose Mary Shaw, PSYD)

#### 5600 Kentshire Drive Kettering, Ohio 45440

Parking lot wraps around the front and side of building!

Directory at all entrances!

Parcel #'s and square footages