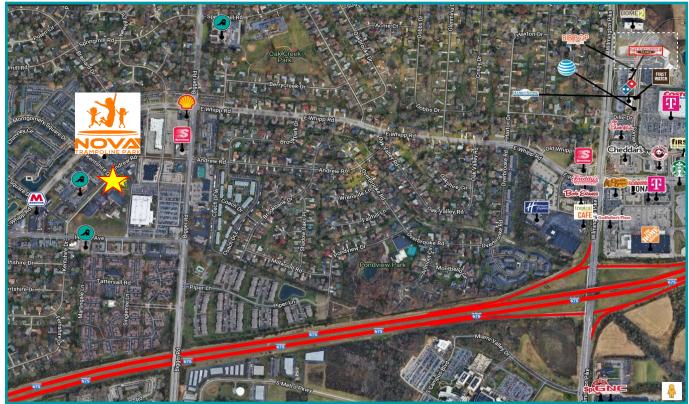

# 5600 Kentshire Drive - Kettering, Ohio 45440

- 25,817 sf Office Condo Building
- 1,816 SF Available
- · Multiple Parcel Numbers see back of flyer
- The combined units are # 1a;4a;13;13a;14;and 15
- First Floor Office Condo ADA compliant!
- Large office suite with reception, waiting area, 2
  private entrances from the parking lot with 4
  entrances altogether, 5 offices, conference room,
  water in unit with 3 compartment sink, 7 cubicles
  that stay
- · Lots of windows for natural light
- · Access to shared kitchen/break room area
- Convenient location
- Easy access to SR 48 Main Street and I-675
- Large parking lot
- For Sale: \$129,500 (Currently owned by Neuropsychologist Rose Mary Shaw, PSYD)

## 5600 Kentshire Drive

Kettering, Ohio 45440