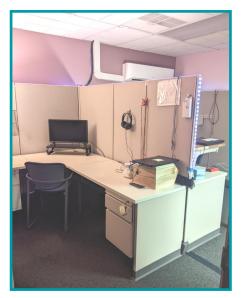

# 5600 Kentshire Drive - Kettering, Ohio 45440

- 25,817 sf Office Condo Building
- 1,816 SF Available
- · Multiple Parcel Numbers see back of flyer
- The combined units are # 1a;4a;13;13a;14;and 15
- First Floor Office Condo ADA compliant!
- Large office suite with reception, waiting area, 2
  private entrances from the parking lot with 4
  entrances altogether, 5 offices, conference room,
  water in unit with 3 compartment sink, 7 cubicles
  that stay
- · Lots of windows for natural light
- · Access to shared kitchen/break room area
- Convenient location
- Easy access to SR 48 Main Street and I-675
- Large parking lot
- For Sale: \$129,500 (Currently owned by Neuropsychologist Rose Mary Shaw, PSYD)