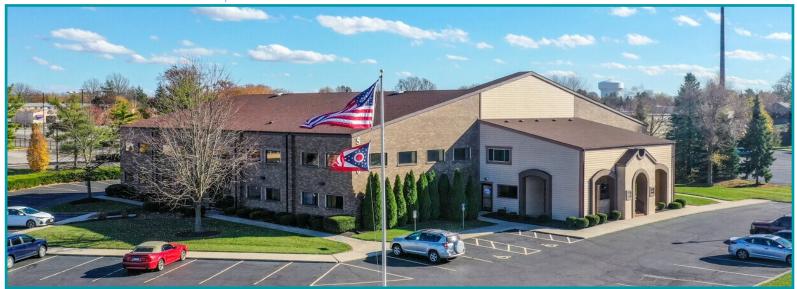

# 5600 Kentshire Drive - Kettering, Ohio 45440

- 25,817 sf Office Condo Building
- 1,816 SF Available
- · Multiple Parcel Numbers see back of flyer
- The combined units are # 1a;4a;13;13a;14;and 15
- First Floor Office Condo ADA compliant!
- Large office suite with reception, waiting area, 2
  private entrances from the parking lot with 4
  entrances altogether, 5 offices, conference room,
  water in unit with 3 compartment sink, 7 cubicles
  that stay
- · Lots of windows for natural light
- · Access to shared kitchen/break room area
- Convenient location
- Easy access to SR 48 Main Street and I-675
- Large parking lot
- For Sale: \$129,500 (Currently owned by Neuropsychologist Rose Mary Shaw, PSYD)

## 5600 Kentshire Drive

Kettering, Ohio 45440

#### 5600 Kentshire Drive Kettering, Ohio 45440

Parking lot wraps around the front and side of building!

Directory at all entrances!

Parcel #'s and square footages