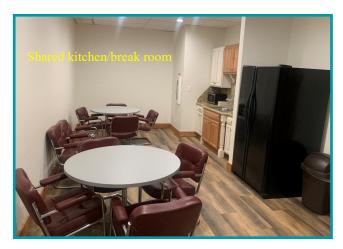

# 5600 Kentshire Drive - Kettering, Ohio 45440

- 25,817 sf Office Condo Building
- 1,816 SF Available
- · Multiple Parcel Numbers see back of flyer
- The combined units are # 1a;4a;13;13a;14;and 15
- First Floor Office Condo ADA compliant!
- Large office suite with reception, waiting area, 2
  private entrances from the parking lot with 4
  entrances altogether, 5 offices, conference room,
  water in unit with 3 compartment sink, 7 cubicles
  that stay
- · Lots of windows for natural light
- · Access to shared kitchen/break room area
- Convenient location
- Easy access to SR 48 Main Street and I-675
- Large parking lot
- For Sale: \$129,500 (Currently owned by Neuropsychologist Rose Mary Shaw, PSYD)