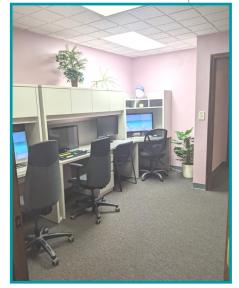

# 5600 Kentshire Drive - Kettering, Ohio 45440

- 25,817 sf Office Condo Building
- 1,816 SF Available
- · Multiple Parcel Numbers see back of flyer
- The combined units are # 1a;4a;13;13a;14;and 15
- First Floor Office Condo ADA compliant!
- Large office suite with reception, waiting area, 2
  private entrances from the parking lot with 4
  entrances altogether, 5 offices, conference room,
  water in unit with 3 compartment sink, 7 cubicles
  that stay
- · Lots of windows for natural light
- · Access to shared kitchen/break room area
- Convenient location
- Easy access to SR 48 Main Street and I-675
- Large parking lot
- For Sale: \$129,500 (Currently owned by Neuropsychologist Rose Mary Shaw, PSYD)