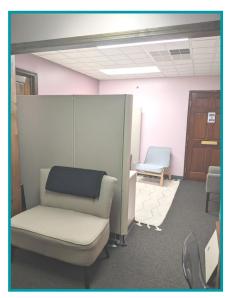

# 5600 Kentshire Drive - Kettering, Ohio 45440

- 25,817 sf Office Condo Building
- 1,816 SF Available
- · Multiple Parcel Numbers see back of flyer
- The combined units are # 1a;4a;13;13a;14;and 15
- First Floor Office Condo ADA compliant!
- Large office suite with reception, waiting area, 2
  private entrances from the parking lot with 4
  entrances altogether, 5 offices, conference room,
  water in unit with 3 compartment sink, 7 cubicles
  that stay
- · Lots of windows for natural light
- · Access to shared kitchen/break room area
- Convenient location
- Easy access to SR 48 Main Street and I-675
- Large parking lot
- For Sale: \$129,500 (Currently owned by Neuropsychologist Rose Mary Shaw, PSYD)