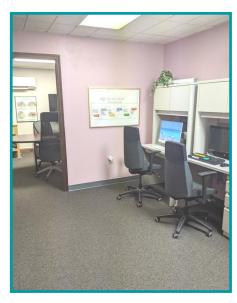

# 5600 Kentshire Drive - Kettering, Ohio 45440

- 25,817 sf Office Condo Building
- 1,816 SF Available
- · Multiple Parcel Numbers see back of flyer
- The combined units are # 1a;4a;13;13a;14;and 15
- First Floor Office Condo ADA compliant!
- Large office suite with reception, waiting area, 2
  private entrances from the parking lot with 4
  entrances altogether, 5 offices, conference room,
  water in unit with 3 compartment sink, 7 cubicles
  that stay
- · Lots of windows for natural light
- · Access to shared kitchen/break room area
- Convenient location
- Easy access to SR 48 Main Street and I-675
- Large parking lot
- For Sale: \$129,500 (Currently owned by Neuropsychologist Rose Mary Shaw, PSYD)