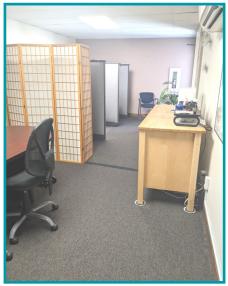

# 5600 Kentshire Drive - Kettering, Ohio 45440

- 25,817 sf Office Condo Building
- 1,816 SF Available
- · Multiple Parcel Numbers see back of flyer
- The combined units are # 1a;4a;13;13a;14;and 15
- First Floor Office Condo ADA compliant!
- Large office suite with reception, waiting area, 2
  private entrances from the parking lot with 4
  entrances altogether, 5 offices, conference room,
  water in unit with 3 compartment sink, 7 cubicles
  that stay
- · Lots of windows for natural light
- · Access to shared kitchen/break room area
- Convenient location
- Easy access to SR 48 Main Street and I-675
- Large parking lot
- For Sale: \$129,500 (Currently owned by Neuropsychologist Rose Mary Shaw, PSYD)