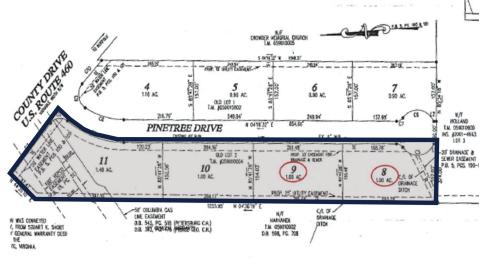

## SITE PLAN

#### **OFFERING SUMMARY**

| Sale Price: | Call Agent |
|-------------|------------|
| Lease Rate: | Call Agent |
| Lot Size:   | 4.48 Acres |
| Zoning:     | B2         |