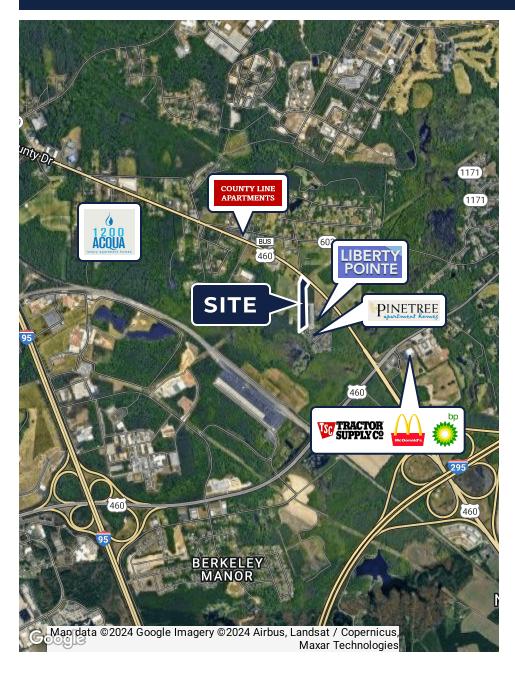

## TRADE AREA & APARTMENTS

**US 460 BUSINESS LAND** 

US Route 460 & Pinetree Drive | Petersburg, VA 23803

### **PROPERTY HIGHLIGHTS**

- 4.48 acres of land in Petersburg with 200 feet road frontage on US 460 Business
- Near Acqua Apartments, Pinetree Apartments & Liberty Pointe Apartments
- 500 apartments within one half mile
- 1.5 miles to I-295
- 2.4 miles to I-95
- Water & sewer available
- County Dr 8,300 VPD; Wagner Rd 12,000 VPD; I-95 53,000 PVD