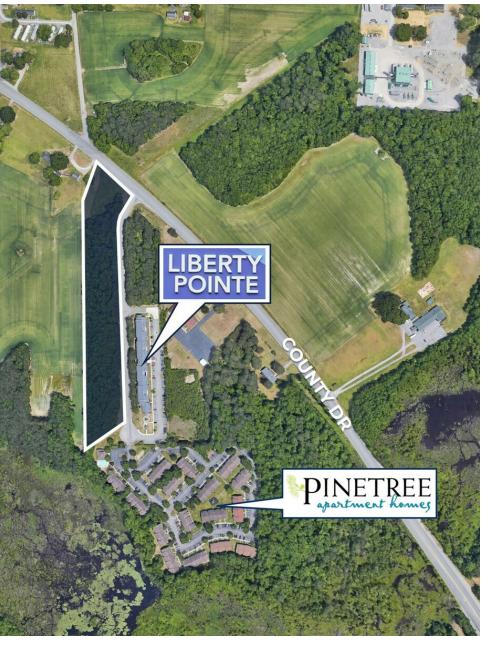

## TRADE AREA & APARTMENTS

**US 460 BUSINESS LAND** 

US Route 460 & Pinetree Drive | Petersburg, VA 23803

### **PROPERTY HIGHLIGHTS**

- 4.48 acres of land in Petersburg with 200 feet road frontage on US 460 Business
- Near Acqua Apartments, Pinetree Apartments & Liberty Pointe Apartments
- 500 apartments within one half mile
- 1.5 miles to I-295
- 2.4 miles to I-95
- Water & sewer available
- County Dr 8,300 VPD; Wagner Rd 12,000 VPD; I-95 53,000 PVD