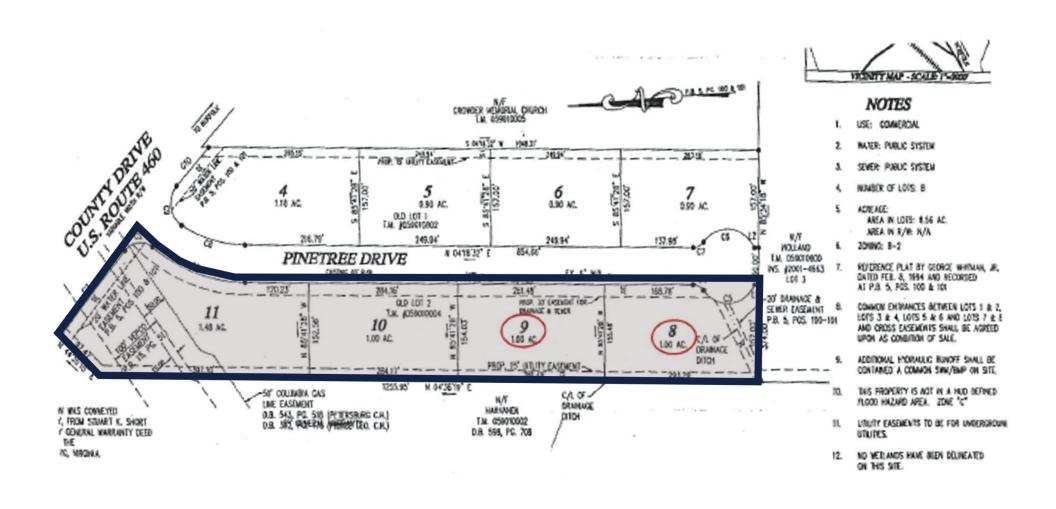

## SITE PLAN

#### **OFFERING SUMMARY**

| Sale Price: | Call Agent |
|-------------|------------|
| Lease Rate: | Call Agent |
| Lot Size:   | 4.48 Acres |
| Zoning:     | B2         |