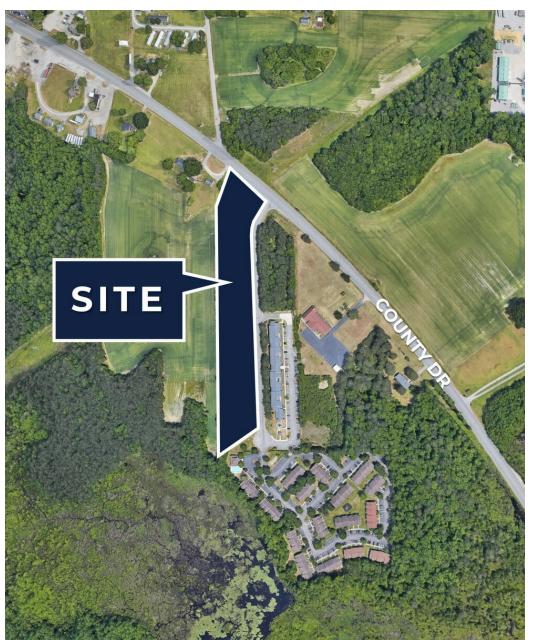

## SITE PLAN

### **PROPERTY HIGHLIGHTS**

- 4.48 acres of land in Petersburg with 200 feet road frontage on US 460 Business
- Near Acqua Apartments, Pinetree Apartments & Liberty Pointe Apartments
- 500 apartments within one half mile
- 1.5 miles to I-295
- 2.4 miles to I-95
- Water & sewer available
- County Dr 8,300 VPD; Wagner Rd 12,000 VPD; I-95 53,000 PVD