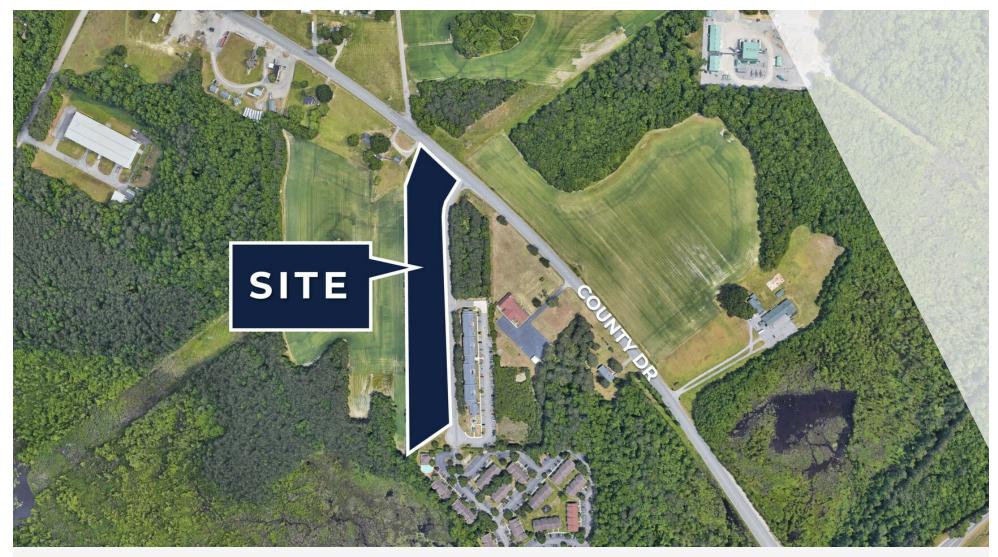

## **US 460 BUSINESS LAND**

US Route 460 & Pinetree Drive | Petersburg, VA 23803

### **PROPERTY HIGHLIGHTS**

- 4.48 acres of land in Petersburg with 200 feet road frontage on US 460 Business
- Near Acqua Apartments, Pinetree Apartments & Liberty Pointe Apartments
- 500 apartments within one half mile
- 1.5 miles to I-295
- 2.4 miles to I-95
- Water & sewer available
- County Dr 8,300 VPD; Wagner Rd 12,000 VPD; I-95 53,000 PVD