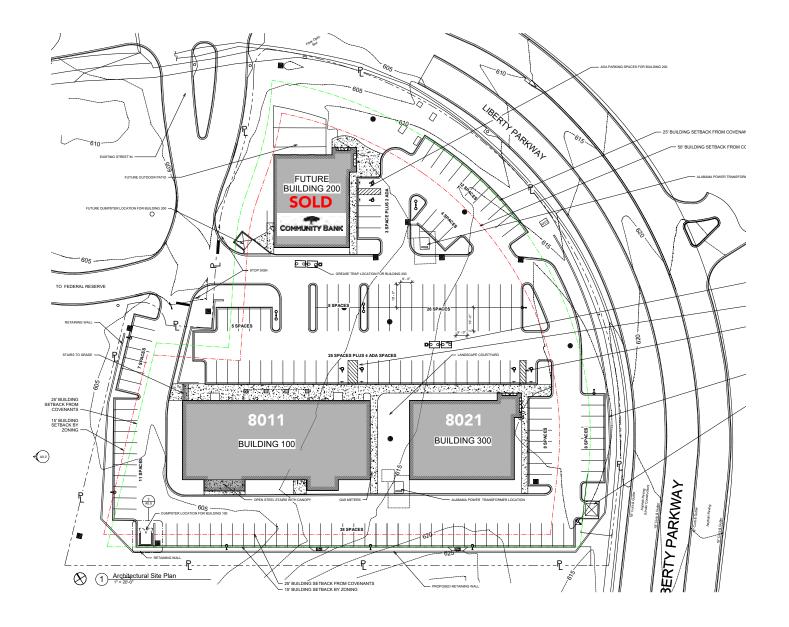

## 

**ASKING RATE:** Call for pricing

AVAILABLE: Building 300: up to 5,626 SF

LOCATION: Conveniently located off of Liberty Parkway

**TRAFFIC:** ±10,000 AADT on

Liberty Parkway

Ĩ

HOUSEHOLDS: 12,242 within 5 miles 900+ projected home sales in Liberty Park

### CAHABA STATION - PROPERTY HIGHLIGHTS

- Easy access to I-459 via Liberty Parkway / Overton Road
- Located near Encompass Health (600+ Employees), Federal Reserve Bank of Atlanta (Bham Branch), and The Urban Center (1,250 Employees)
- Located in close proximity to Mountain Brook High School, Brookwood Forest Elementary, and Liberty Park Elementary/Middle Schools
- Restaurant space available with grease trap in place

New retail development in ideal Liberty Park location.

8011 & 8021 Liberty Parkway, Vestavia Hills, AL 35242

BUILDING 300: 5,626 SF - AVAILABLE

NORMAN TYNES ntynes@harbertrealty.com | 205.458.8105

LACEY SCOTT lscott@harbertrealty.com | 205.401.1130