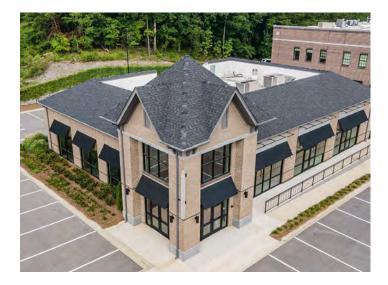

8011 & 8021 Liberty Parkway, Vestavia Hills, AL 35242

New retail development in ideal Liberty Park location.

## 

**ASKING RATE:** Call for pricing

AVAILABLE: Building 300: up to 5,626 SF

LOCATION: Conveniently located off of Liberty Parkway

**TRAFFIC:** ±10,000 AADT on

Liberty Parkway

Ĩ

HOUSEHOLDS: 12,242 within 5 miles 900+ projected home sales in Liberty Park

### CAHABA STATION - PROPERTY HIGHLIGHTS

- Easy access to I-459 via Liberty Parkway / Overton Road
- Located near Encompass Health (600+ Employees), Federal Reserve Bank of Atlanta (Bham Branch), and The Urban Center (1,250 Employees)
- Located in close proximity to Mountain Brook High School, Brookwood Forest Elementary, and Liberty Park Elementary/Middle Schools
- Restaurant space available with grease trap in place