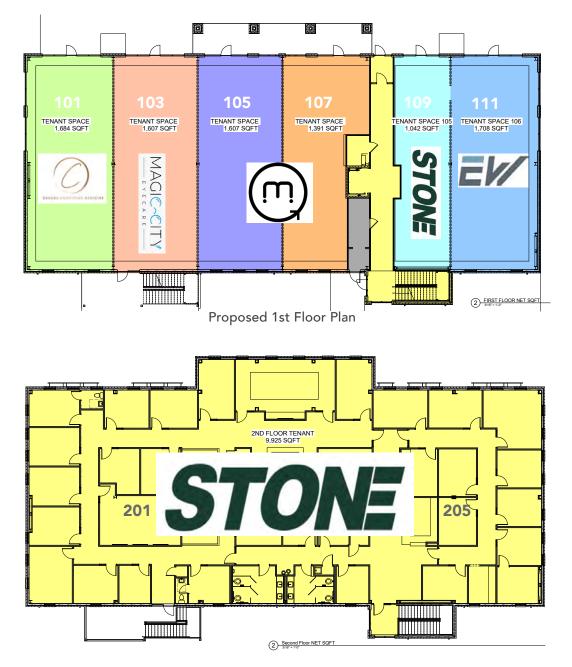

New retail development in ideal Liberty Park location.

2nd Floor Plan

#### **BUILDING 100:** FULLY LEASED

NORMAN TYNES ntynes@harbertrealty.com | 205.458.8105

LACEY SCOTT lscott@harbertrealty.com | 205.401.1130 For More Information: HarbertRealty.com 2 North 20th Street, #1700, Birmingham, AL 35203