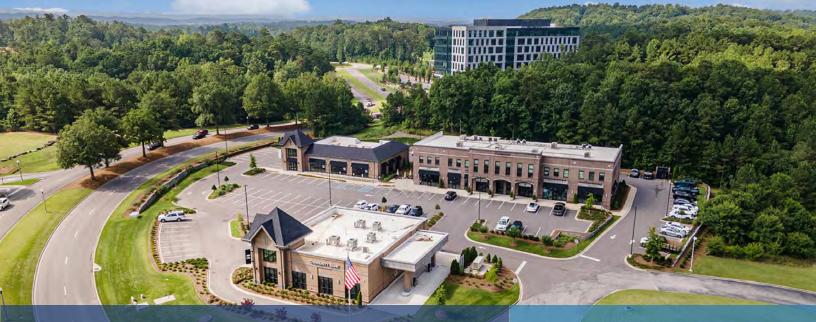

8011 & 8021 Liberty Parkway, Vestavia Hills, AL 35242

New retail development in ideal Liberty Park location.

## 

**ASKING RATE:** Call for pricing

AVAILABLE: Building 300: up to 5,626 SF

LOCATION: Conveniently located off of Liberty Parkway

**TRAFFIC:** ±10,000 AADT on

Liberty Parkway

Ĩ

HOUSEHOLDS: 12,242 within 5 miles 900+ projected home sales in Liberty Park