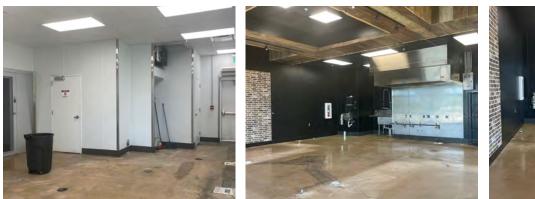

#### BUILDING 300 - SUITE 101: 1,728 SF - AVAILABLE

- Former restaurant space
- Hood, handwash sinks, multiple floor drains
- End cap space with shared patio capacity

NORMAN TYNES ntynes@harbertrealty.com | 205.458.8105