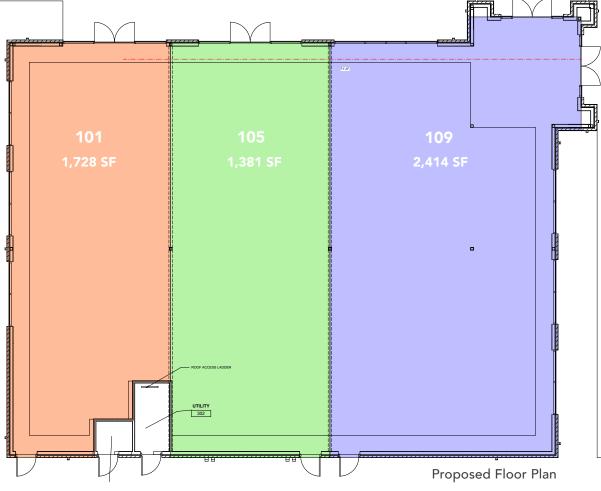

#### BUILDING 300 - SUITE 101: 1,728 SF - AVAILABLE

- Former restaurant space
- Hood, handwash sinks, multiple floor drains
- End cap space with shared patio capacity

NORMAN TYNES ntynes@harbertrealty.com | 205.458.8105