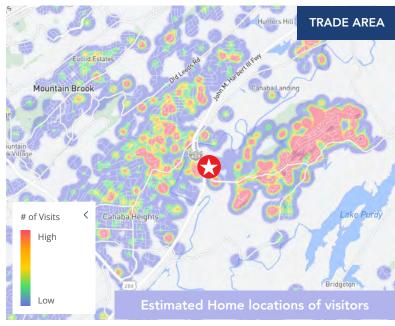

### LOCATED IN ONE OF VESTAVIA HILLS' HIGH GROWTH CORRIDORS

309.7K

VISITS

#### 12 MONTH DEMOGRAPHICS WITHIN 1000 FT

| Visits          | 309.7K     |
|-----------------|------------|
| Visitors        | 71.5K      |
| Visit Frequency | 4.34x      |
| Avg Dwell Time  | 83 minutes |

### 71.5K VISITORS

| FOFULATION                   |       | 5 WILES | JIVILES |
|------------------------------|-------|---------|---------|
| 2023 Estimated<br>Population | 2,419 | 30,505  | 107,528 |
|                              |       |         |         |
|                              |       |         |         |