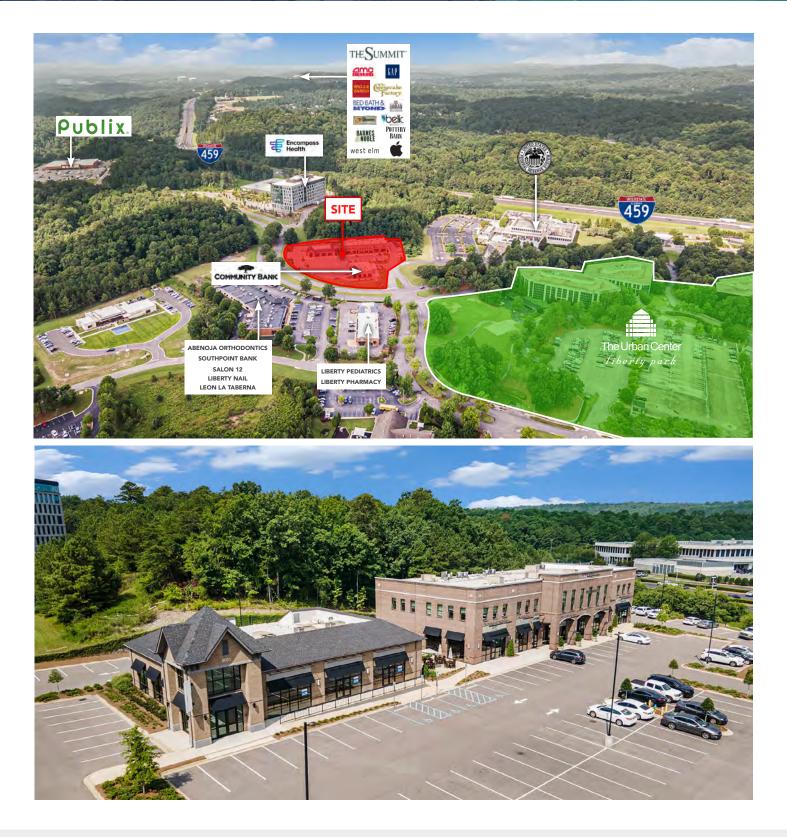

### CAHABA STATION - PROPERTY HIGHLIGHTS

- Easy access to I-459 via Liberty Parkway / Overton Road
- Located near Encompass Health (600+ Employees), Federal Reserve Bank of Atlanta (Bham Branch), and The Urban Center (1,250 Employees)
- Located in close proximity to Mountain Brook High School, Brookwood Forest Elementary, and Liberty Park Elementary/Middle Schools
- Restaurant space available with grease trap in place