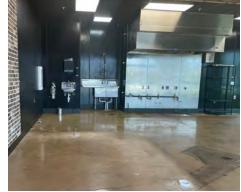

#### BUILDING 300 - SUITE 101: 1,728 SF - AVAILABLE

- Former restaurant space
- Hood, handwash sinks, multiple floor drains
- End cap space with shared patio capacity

NORMAN TYNES ntynes@harbertrealty.com | 205.458.8105