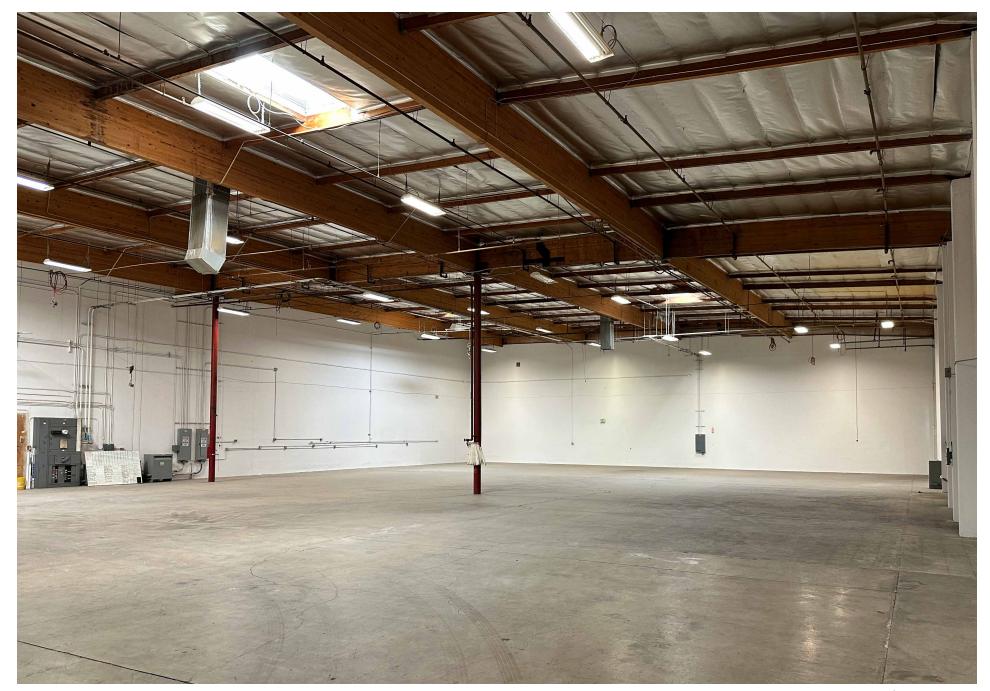

|
| Clear Height                             | 20' – 22'                                     |
| Fenced Yard Space                        | 3,336 SF (139' x 24')                         |
| Power                                    | 400 Amps : 277/480 Volt : 3<br>Phase : 4 Wire |
| GL Doors                                 | Two<br>One (1) 14'x13'<br>One (1) 10'x10'     |
| Office SF                                | ± 1,145 SF                                    |
| Finished Office Mezz. SF                 | <u>+</u> 488 SF                               |
| UnFinished Office Mezz. SF               | <u>+</u> 525 SF                               |
| Restrooms                                | 2                                             |















# **PROPERTY PHOTOS**



# **PROPERTY PHOTOS**





# **AERIAL MAP**







#### **EXCLUSIVELY LISTED BY:**

#### Eric Seidenglanz

Vice President d: 818-815-2426 eseidenglanz@naicapital.com Cal DRE Lic #01975684 NAI Capital - Encino 15821 Centura Blvd., Suite 320E Los Angeles, CA 91436 d: 818-905-2400 www.naicapital.com