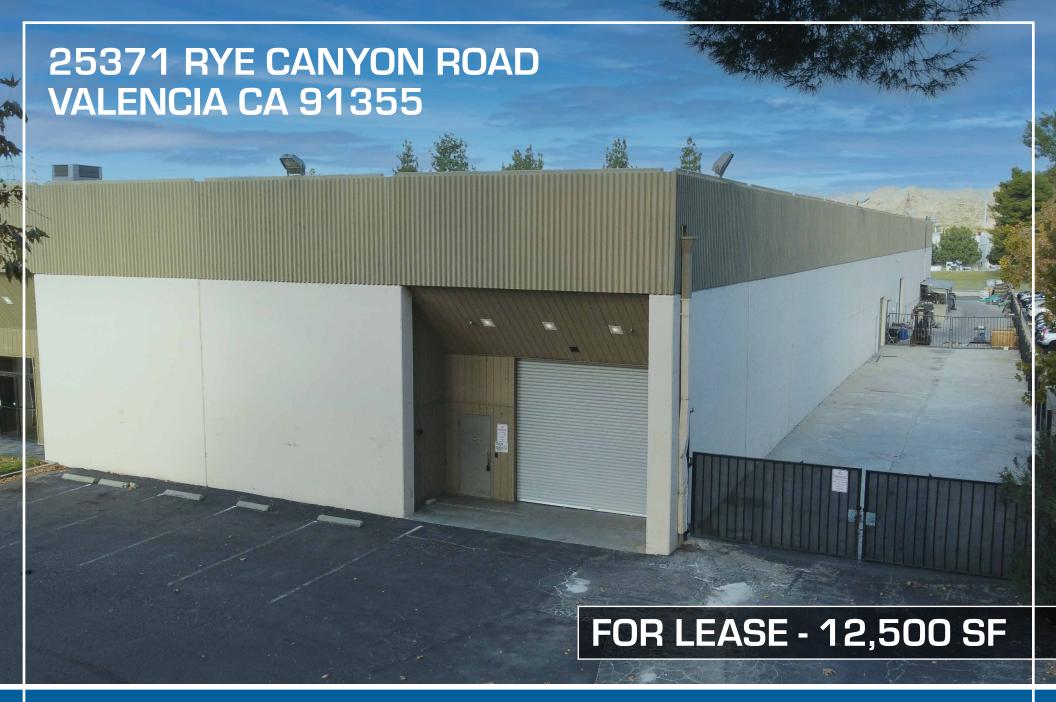

### **PROPERTY HIGHLIGHTS**

| 25371 RYE CANYON ROAD, VALENCIA CA 91355 |                                               |
|------------------------------------------|-----------------------------------------------|
| Monthly Rent                             | \$17,375                                      |
| <b>Monthly Operating Expenses</b>        | \$2,500                                       |
| Operating Expenses/SF                    | \$0.20                                        |
| Unit Size                                | 12,500 SF                                     |
| Clear Height                             | 20' – 22'                                     |
| Fenced Yard Space                        | 3,336 SF (139' x 24')                         |
| Power                                    | 400 Amps : 277/480 Volt : 3<br>Phase : 4 Wire |
| GL Doors                                 | Two<br>One (1) 14'x13'<br>One (1) 10'x10'     |
| Office SF                                | ± 1,145 SF                                    |
| Finished Office Mezz. SF                 | <u>+</u> 488 SF                               |
| UnFinished Office Mezz. SF               | <u>+</u> 525 SF                               |
| Restrooms                                | 2                                             |