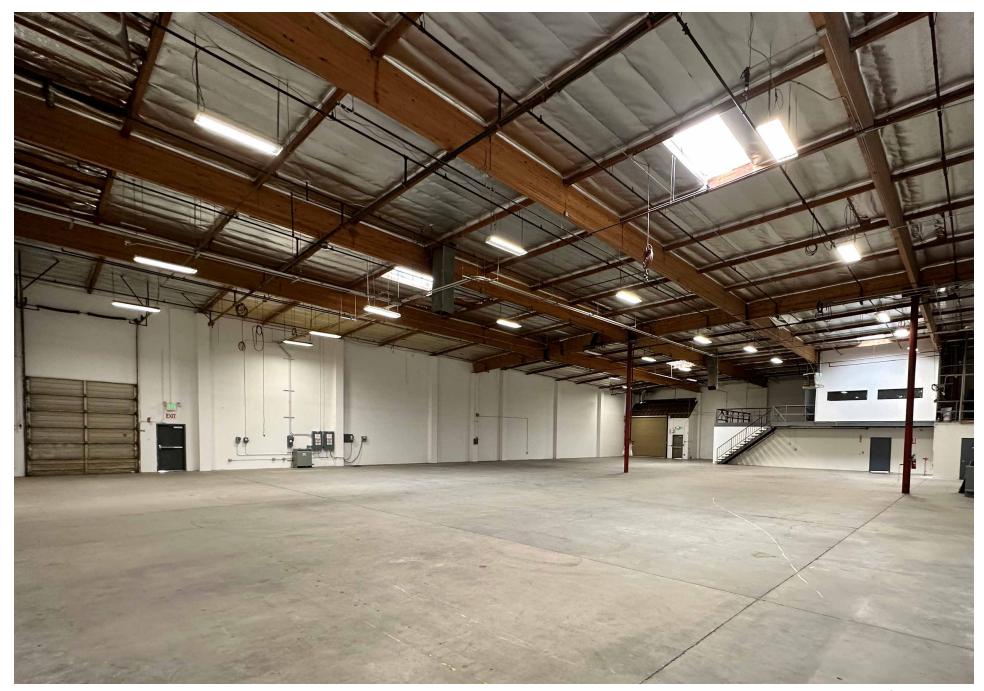

Height                             | 20' – 22'                                     |
| Fenced Yard Space                        | 3,336 SF (139' x 24')                         |
| Power                                    | 400 Amps : 277/480 Volt : 3<br>Phase : 4 Wire |
| GL Doors                                 | Two<br>One (1) 14'x13'<br>One (1) 10'x10'     |
| Office SF                                | ± 1,145 SF                                    |
| Finished Office Mezz. SF                 | <u>+</u> 488 SF                               |
| UnFinished Office Mezz. SF               | <u>+</u> 525 SF                               |
| Restrooms                                | 2                                             |















# **PROPERTY PHOTOS**



# **PROPERTY PHOTOS**





# **AERIAL MAP**







#### **EXCLUSIVELY LISTED BY:**

#### Eric Seidenglanz

Vice President d: 818-815-2426 eseidenglanz@naicapital.com Cal DRE Lic #01975684 NAI Capital - Encino 15821 Centura Blvd., Suite 320E Los Angeles, CA 91436 d: 818-905-2400 www.naicapital.com