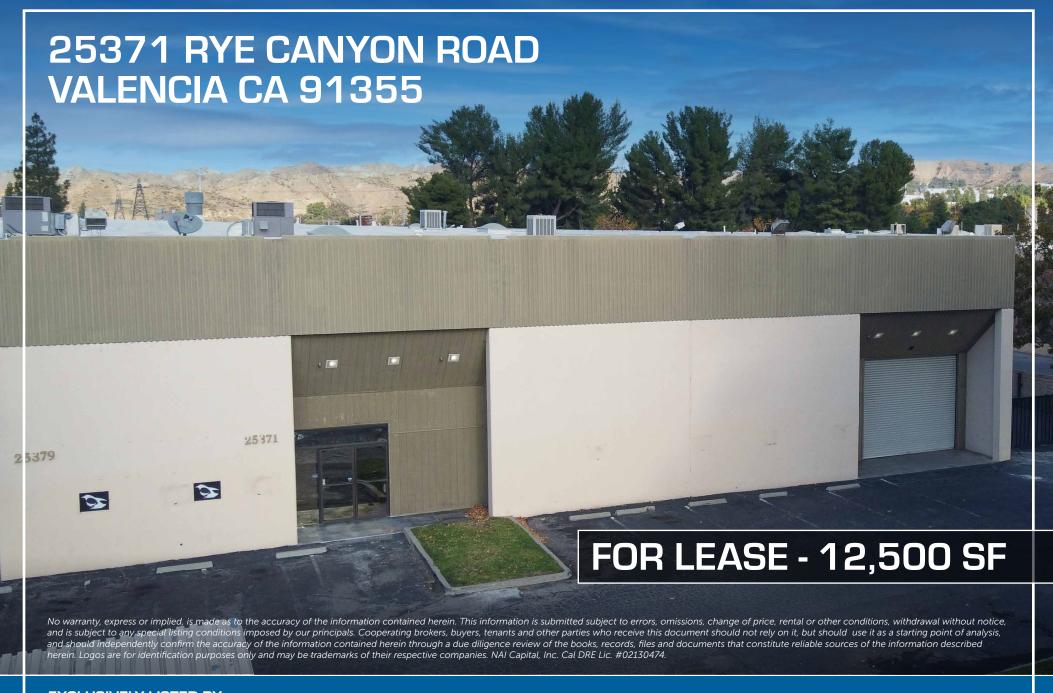

### **PROPERTY HIGHLIGHTS**

| 25371 RYE CANYON ROAD, VALENCIA CA 91355 |                                               |
|------------------------------------------|-----------------------------------------------|
| Monthly Rent                             | \$17,375                                      |
| <b>Monthly Operating Expenses</b>        | \$2,500                                       |
| Operating Expenses/SF                    | \$0.20                                        |
| Unit Size                                | 12,500 SF                                     |
| Clear Height                             | 20' – 22'                                     |
| Fenced Yard Space                        | 3,336 SF (139' x 24')                         |
| Power                                    | 400 Amps : 277/480 Volt : 3<br>Phase : 4 Wire |
| GL Doors                                 | Two<br>One (1) 14'x13'<br>One (1) 10'x10'     |
| Office SF                                | ± 1,145 SF                                    |
| Finished Office Mezz. SF                 | <u>+</u> 488 SF                               |
| UnFinished Office Mezz. SF               | <u>+</u> 525 SF                               |
| Restrooms                                | 2                                             |