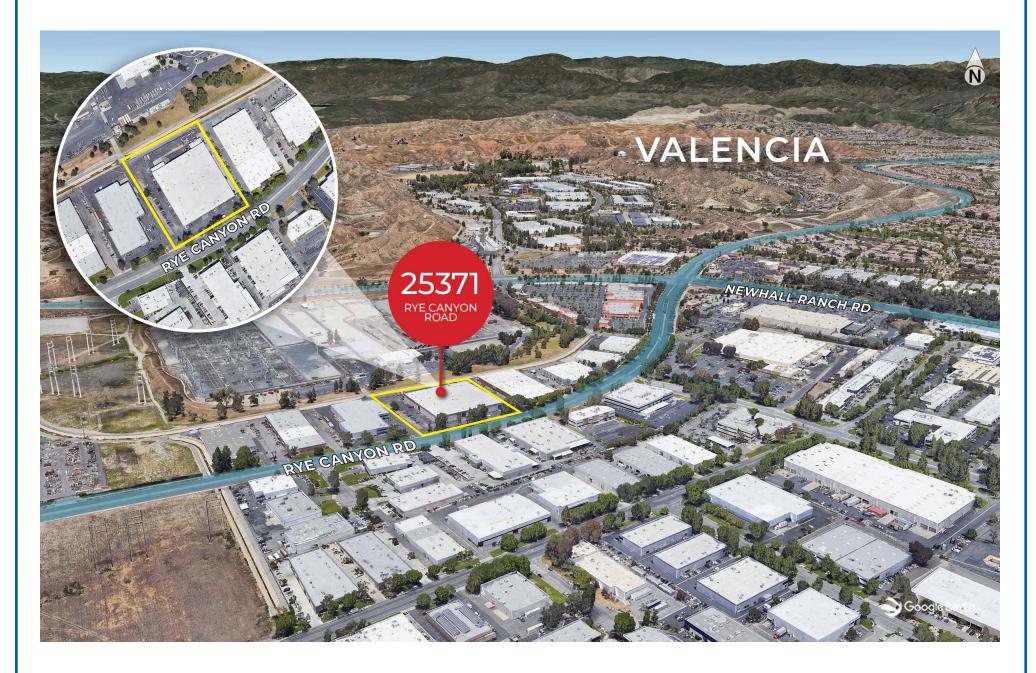

| 20' – 22'                                     |
| Fenced Yard Space                        | 3,336 SF (139' x 24')                         |
| Power                                    | 400 Amps : 277/480 Volt : 3<br>Phase : 4 Wire |
| GL Doors                                 | Two<br>One (1) 14'x13'<br>One (1) 10'x10'     |
| Office SF                                | ± 1,145 SF                                    |
| Finished Office Mezz. SF                 | <u>+</u> 488 SF                               |
| UnFinished Office Mezz. SF               | <u>+</u> 525 SF                               |
| Restrooms                                | 2                                             |















# **PROPERTY PHOTOS**



# **PROPERTY PHOTOS**





# **AERIAL MAP**







#### **EXCLUSIVELY LISTED BY:**

#### Eric Seidenglanz

Vice President d: 818-815-2426 eseidenglanz@naicapital.com Cal DRE Lic #01975684 NAI Capital - Encino 15821 Centura Blvd., Suite 320E Los Angeles, CA 91436 d: 818-905-2400 www.naicapital.com