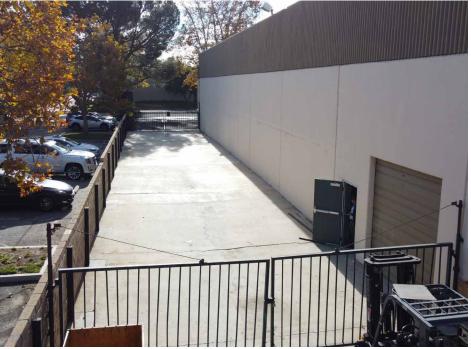

500 SF                                     |
| Clear Height                             | 20' – 22'                                     |
| Fenced Yard Space                        | 3,336 SF (139' x 24')                         |
| Power                                    | 400 Amps : 277/480 Volt : 3<br>Phase : 4 Wire |
| GL Doors                                 | Two<br>One (1) 14'x13'<br>One (1) 10'x10'     |
| Office SF                                | ± 1,145 SF                                    |
| Finished Office Mezz. SF                 | <u>+</u> 488 SF                               |
| UnFinished Office Mezz. SF               | <u>+</u> 525 SF                               |
| Restrooms                                | 2                                             |















# **PROPERTY PHOTOS**



# **PROPERTY PHOTOS**





# **AERIAL MAP**







#### **EXCLUSIVELY LISTED BY:**

#### Eric Seidenglanz

Vice President d: 818-815-2426 eseidenglanz@naicapital.com Cal DRE Lic #01975684 NAI Capital - Encino 15821 Centura Blvd., Suite 320E Los Angeles, CA 91436 d: 818-905-2400 www.naicapital.com