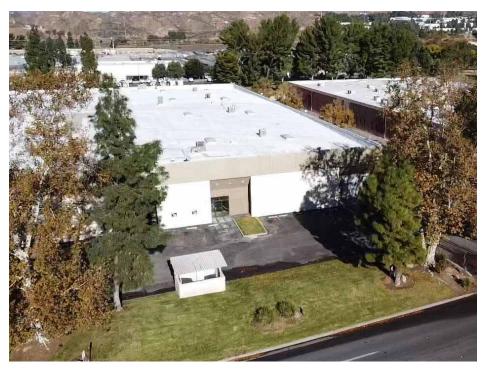

2,500 SF                                     |
| Clear Height                             | 20' – 22'                                     |
| Fenced Yard Space                        | 3,336 SF (139' x 24')                         |
| Power                                    | 400 Amps : 277/480 Volt : 3<br>Phase : 4 Wire |
| GL Doors                                 | Two<br>One (1) 14'x13'<br>One (1) 10'x10'     |
| Office SF                                | ± 1,145 SF                                    |
| Finished Office Mezz. SF                 | <u>+</u> 488 SF                               |
| UnFinished Office Mezz. SF               | <u>+</u> 525 SF                               |
| Restrooms                                | 2                                             |















# **PROPERTY PHOTOS**



# **PROPERTY PHOTOS**





# **AERIAL MAP**







#### **EXCLUSIVELY LISTED BY:**

#### Eric Seidenglanz

Vice President d: 818-815-2426 eseidenglanz@naicapital.com Cal DRE Lic #01975684 NAI Capital - Encino 15821 Centura Blvd., Suite 320E Los Angeles, CA 91436 d: 818-905-2400 www.naicapital.com