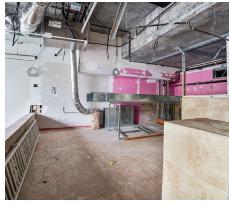

### SPACE AVAILABLE

1,400 SF

#### LEASE RATE

\$2.50 PSF plus NNN (\$1.13 PSF)

#### PROPERTY HIGHLIGHTS

- Street front retail space in Pinnacle Tower
- Built in 2005
- Renovated in 2020
- Downtown in Marina District
- Heavily populated area