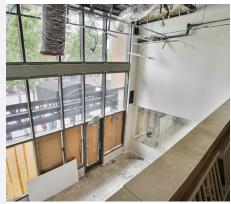

### SPACE AVAILABLE

1,400 SF

#### LEASE RATE

\$2.50 PSF plus NNN (\$1.13 PSF)

#### PROPERTY HIGHLIGHTS

- Street front retail space in Pinnacle Tower
- Built in 2005
- Renovated in 2020
- Downtown in Marina District
- Heavily populated area