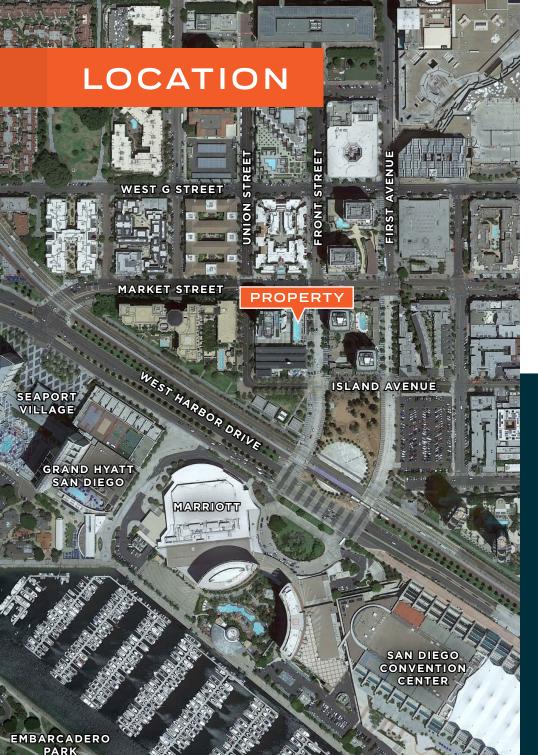

# LOCATION HIGHLIGHTS

Proximity to San Diego Convention Center, Seaport Village, Gaslamp Quarter and Petco Park.

Surrounded by multiple luxury hotels including Hyatt, Marriott, and Embassy Suites

# WALKING DISTANCE

to Numerous Restaurants & Retail

# STEPS TO

San Diego Convention Center