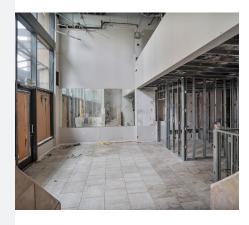

### SPACE AVAILABLE

1,400 SF

#### LEASE RATE

\$2.50 PSF plus NNN (\$1.13 PSF)

#### PROPERTY HIGHLIGHTS

- Street front retail space in Pinnacle Tower
- Built in 2005
- Renovated in 2020
- Downtown in Marina District
- Heavily populated area