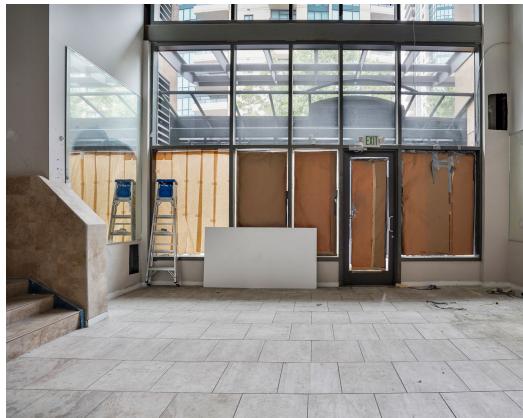

### SPACE AVAILABLE

1,400 SF

#### PROPERTY HIGHLIGHTS

- Street front retail space in Pinnacle Tower
- Built in 2005
- Renovated in 2020
- Downtown in Marina District
- Heavily populated area