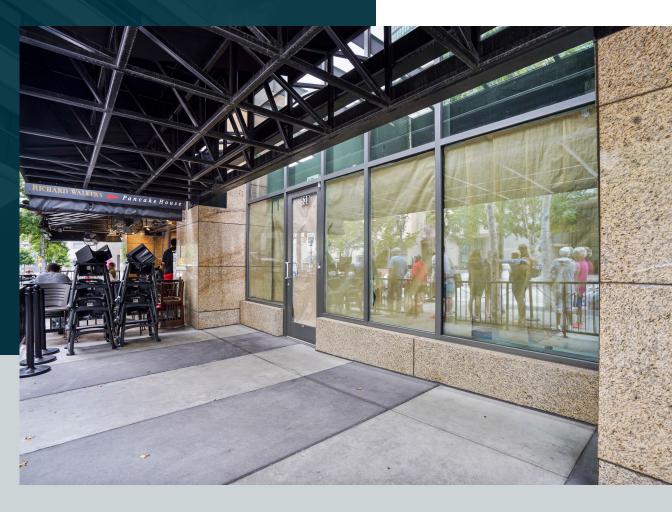

#### PROPERTY HIGHLIGHTS

- Street front retail space in Pinnacle Tower
- Built in 2005
- Renovated in 2020
- Downtown in Marina District
- Heavily populated area