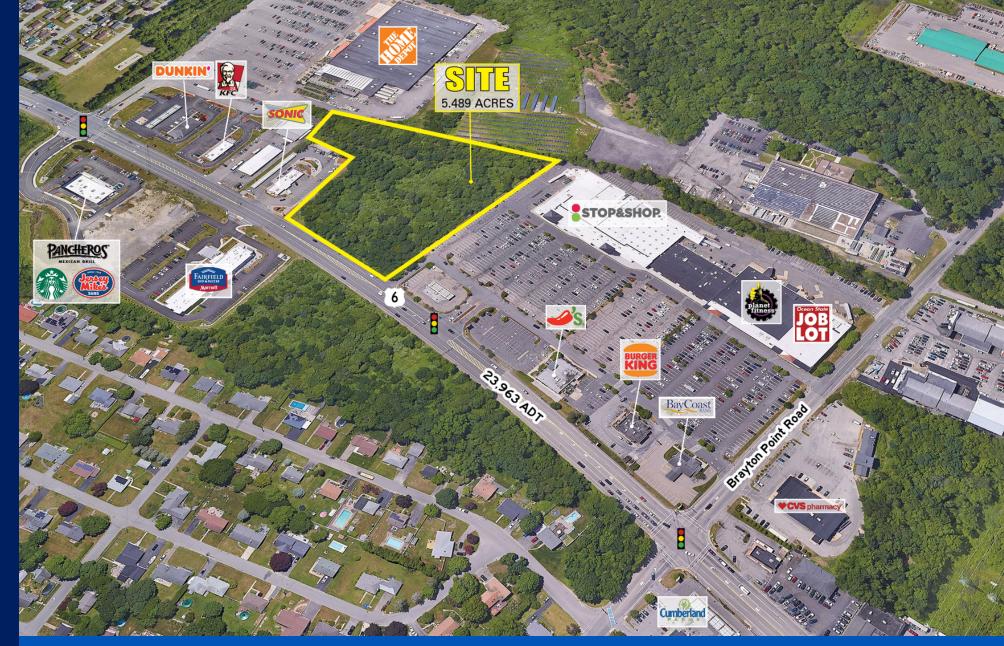

SOMERSET, MA

# 721 GRAND ARMY HWY (ROUTE 6)

5.489 ACRES AVAILABLE ZONE: BUSINESS

#### **PROPERTY HIGHLIGHTS**

- New Retail Development
- 5.489 Acre Retail Parcel Available
- Zone: Business District
- 23,963 ADT on Route 6

#### **OFFERING SUMMARY**

| LEASE RATE | Call for pricing |
|------------|------------------|
| LOT SIZE   | 5.489 Acres      |