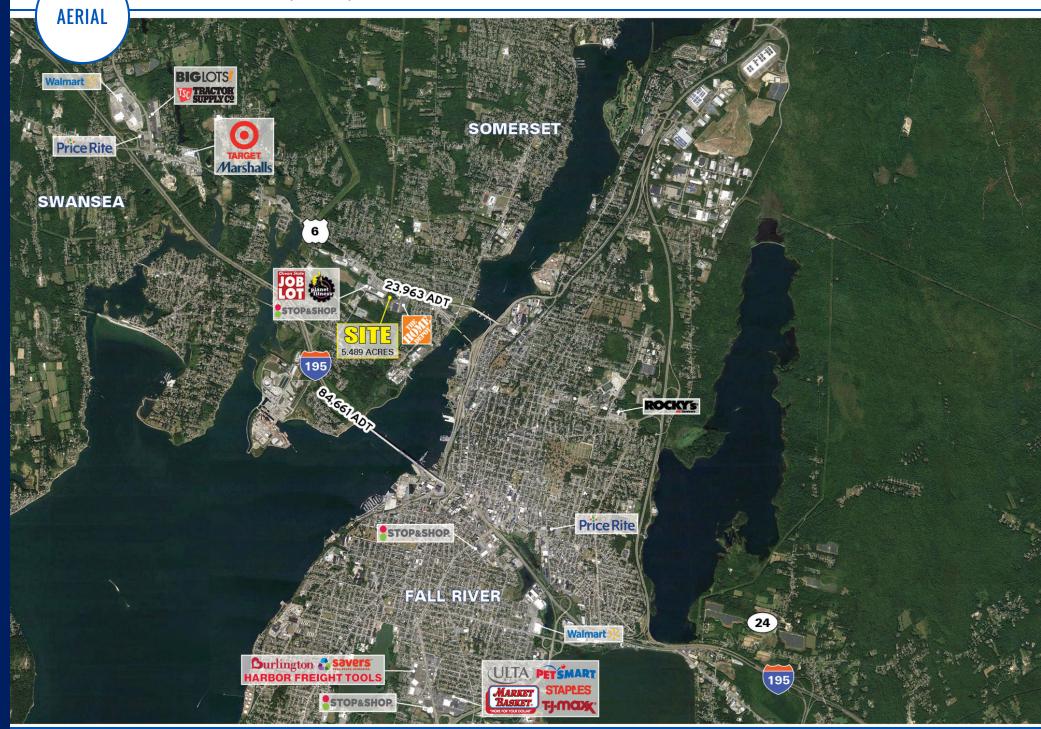

SOMERSET, MA

# 721 GRAND ARMY HWY (ROUTE 6)

5.489 ACRES AVAILABLE ZONE: BUSINESS

#### **PROPERTY HIGHLIGHTS**

- New Retail Development
- 5.489 Acre Retail Parcel Available
- Zone: Business District
- 23,963 ADT on Route 6

#### **OFFERING SUMMARY**

| LEASE RATE | Call for pricing |
|------------|------------------|
| LOT SIZE   | 5.489 Acres      |