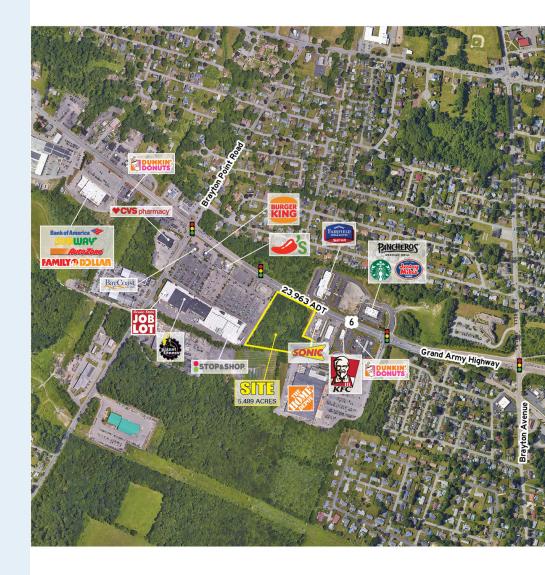

SOMERSET, MA

# 721 GRAND ARMY HWY (ROUTE 6)

5.489 ACRES AVAILABLE ZONE: BUSINESS

#### **PROPERTY HIGHLIGHTS**

- New Retail Development
- 5.489 Acre Retail Parcel Available
- Zone: Business District
- 23,963 ADT on Route 6

#### **OFFERING SUMMARY**

| LEASE RATE | Call for pricing |
|------------|------------------|
| LOT SIZE   | 5.489 Acres      |