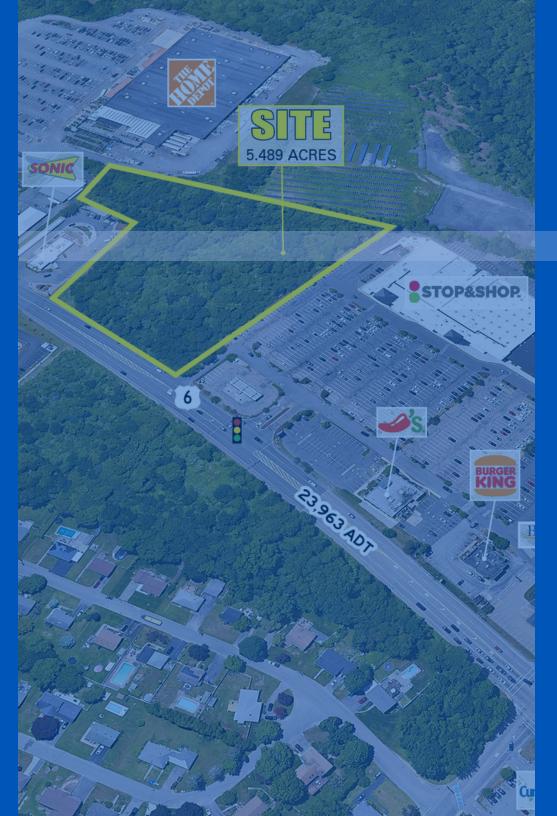

SOMERSET, MA

# 721 GRAND ARMY HWY (ROUTE 6)

5.489 ACRES AVAILABLE ZONE: BUSINESS

#### **PROPERTY HIGHLIGHTS**

- New Retail Development
- 5.489 Acre Retail Parcel Available
- Zone: Business District
- 23,963 ADT on Route 6

#### **OFFERING SUMMARY**

| LEASE RATE | Call for pricing |
|------------|------------------|
| LOT SIZE   | 5.489 Acres      |