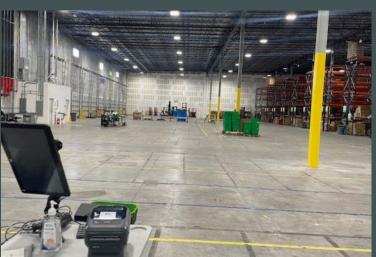

## **Property Details**

- + ±110,500 SF warehouse space available
- + No office, 3 restroom
- + Motion sensored LED lighting at 20 FC minimum
- + ESFR system
- + 23 dock-high doors
- + 54' column spacing
- +36' clear height