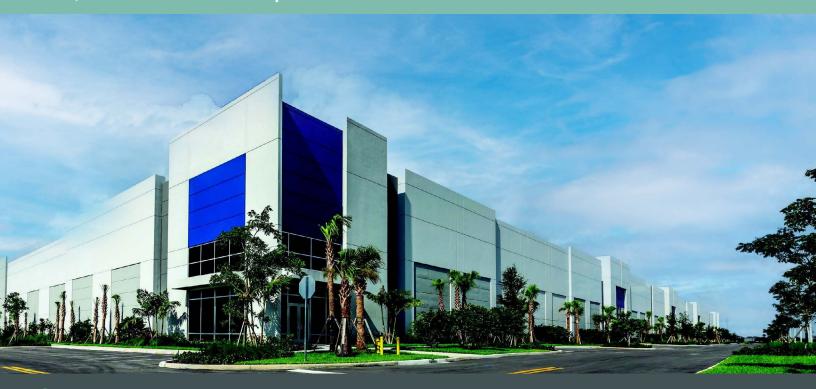

## Bridge Point 595 2750 Bridge Way, Building 3 Davie, FL 33314

±110,500 SF Warehouse Space Available

## **Property Details**

- + ±110,500 SF warehouse space available
- + No office, 3 restroom
- + Motion sensored LED lighting at 20 FC minimum
- + ESFR system
- + 23 dock-high doors
- + 54' column spacing
- +36' clear height