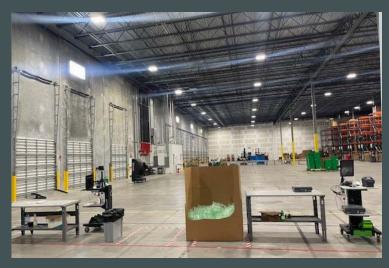

## **Property Details**

- + ±110,500 SF warehouse space available
- + No office, 3 restroom
- + Motion sensored LED lighting at 20 FC minimum
- + ESFR system
- + 23 dock-high doors
- + 54' column spacing
- +36' clear height