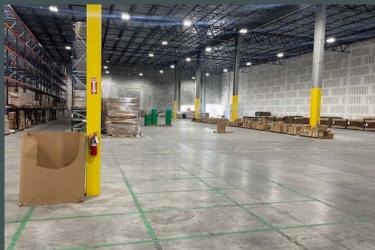

## **Property Details**

- + ±110,500 SF warehouse space available
- + No office, 3 restroom
- + Motion sensored LED lighting at 20 FC minimum
- + ESFR system
- + 23 dock-high doors
- + 54' column spacing
- +36' clear height