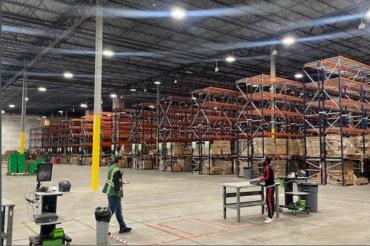

## **Property Details**

- + ±110,500 SF warehouse space available
- + No office, 3 restroom
- + Motion sensored LED lighting at 20 FC minimum
- + ESFR system
- + 23 dock-high doors
- + 54' column spacing
- +36' clear height