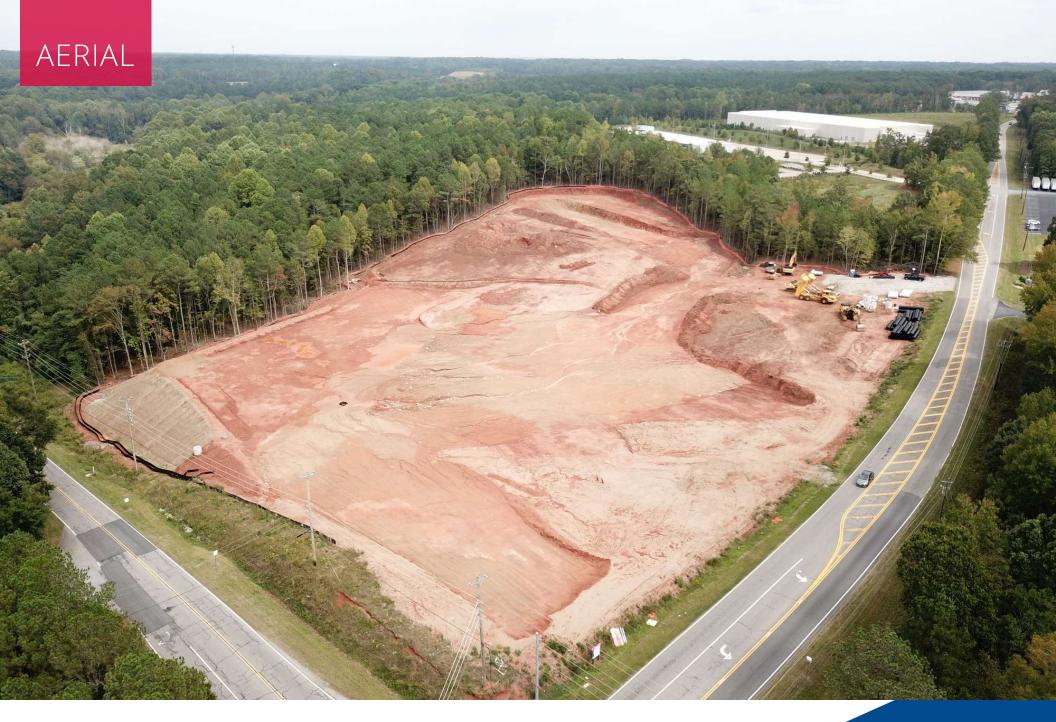

# 605 ATHENA DRIVE ATHENS, GA 30605

FOR SALE or LEASE
New Industrial Outside Stroage
10,000+/- SF Bldg. Under Construction
9+/- Useable Acres

### **PROPERTY HIGHLIGHTS**

- New Industrial Outside Storage Development/Maintenance Facility
- Up to 9 Usable Acres For Sale or Lease
- 10,000+/- SF Building on 4.5+/- Acres
- Additional 4.5+/- Acres of Fenced & Graveled Outside Storage
- Will Build-to-Suit
- Willing to Subdivide
- 1.5+/- Miles to Highway 441
- Adjacent to FedEx Terminal