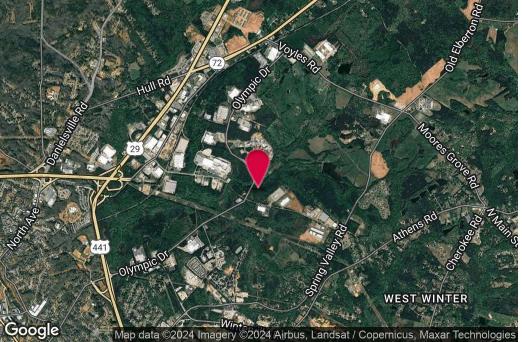

# 605 ATHENA DRIVE ATHENS, GA 30605

FOR SALE or LEASE
New Industrial Outside Stroage
10,000+/- SF Bldg. Under Construction
9+/- Useable Acres