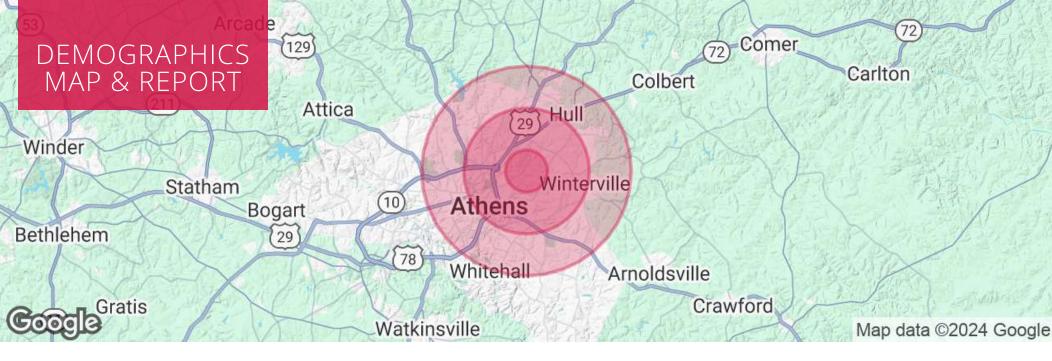

CORFAC

Advisor 404.942.2067 tbarrow@kingindustrial.com BRYAN MARSHBURN, SIOR, CCIM

Senior Vice President 404.942.2044

bmarshburn@kingindustrial.com

**CORFAC** 

| 1 MILE    | 3 MILES                                 | 5 MILES                                                                                                                                                                                    |
|-----------|-----------------------------------------|--------------------------------------------------------------------------------------------------------------------------------------------------------------------------------------------|
| 1,052     | 31,438                                  | 91,227                                                                                                                                                                                     |
| 37        | 34                                      | 33                                                                                                                                                                                         |
| 37        | 33                                      | 33                                                                                                                                                                                         |
| 38        | 35                                      | 34                                                                                                                                                                                         |
| 1 MILE    | 3 MILES                                 | 5 MILES                                                                                                                                                                                    |
| 371       | 13,002                                  | 35,398                                                                                                                                                                                     |
| 2.8       | 2.4                                     | 2.6                                                                                                                                                                                        |
| \$48,051  | \$55,740                                | \$66,416                                                                                                                                                                                   |
| \$176,691 | \$262,363                               | \$306,740                                                                                                                                                                                  |
|           | 1,052 37 37 38  1 MILE 371 2.8 \$48,051 | 1,052       31,438         37       34         37       33         38       35         1 MILE       3 MILES         371       13,002         2.8       2.4         \$48,051       \$55,740 |