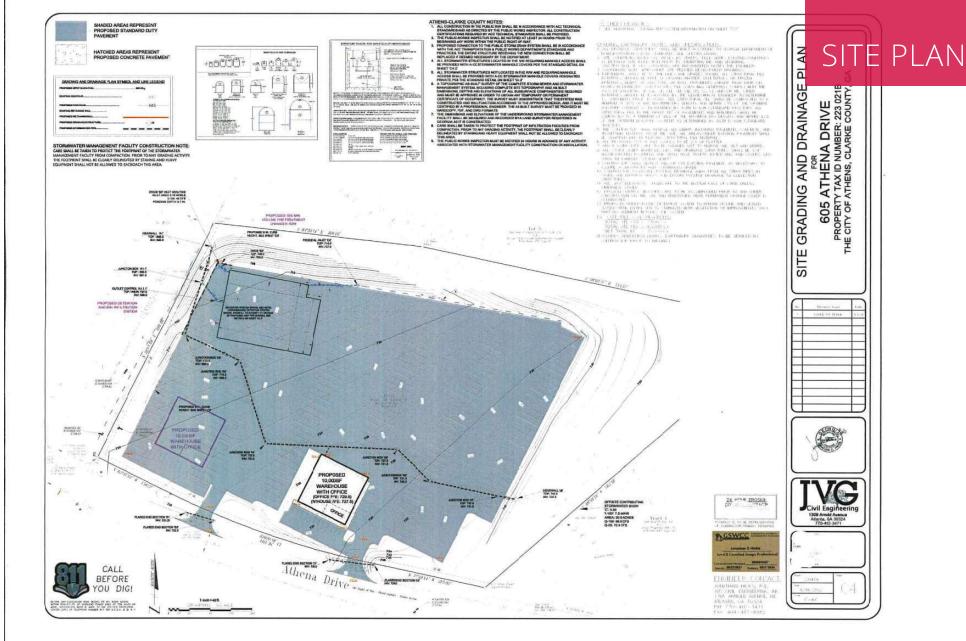

### **PROPERTY HIGHLIGHTS**

- New Industrial Outside Storage Development/Maintenance Facility
- Up to 9 Usable Acres For Sale or Lease
- 10,000+/- SF Building on 4.5+/- Acres
- Additional 4.5+/- Acres of Fenced & Graveled Outside Storage
- Will Build-to-Suit
- Willing to Subdivide
- 1.5+/- Miles to Highway 441
- Adjacent to FedEx Terminal

### **OFFERING SUMMARY**

| Lot Size:      | 4.5 to 9 Usable Acres                  |
|----------------|----------------------------------------|
| Building Size: | 10,000 SF                              |
| Zoning:        | Employment-Industrial Athens-Clark Co. |