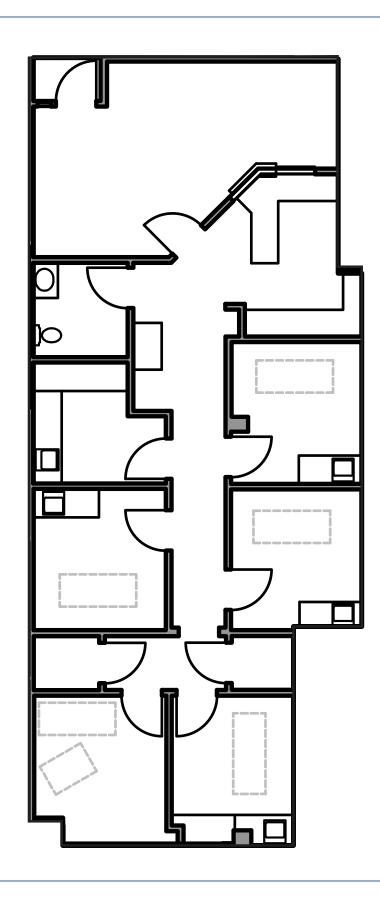

#### **AVAILABLE SUITE**

Suite 130 - 1,682 RSF

### **SUITE DESCRIPTION**

4 Exam Rooms

Doctor's Office

Break Room

Reception/Admin

In-Suite Restroom

Storage