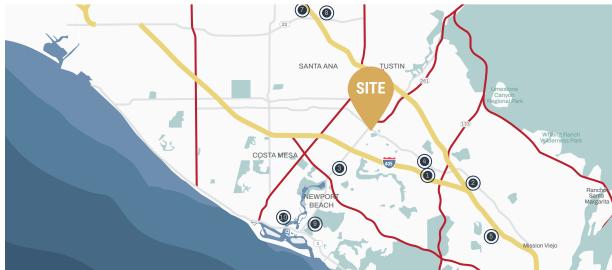

### PROMINENT LOCATION & ACCESSIBILITY

- Centrally located with close proximity to Hoag Irvine, Hoag Newport Beach and Orange County Global Medical Center
  - Excellent freeway access to the 5, 55 & 405 freeways

### IDEAL MARKET & SITE LOCATION

- The proximity to major throughfares enables this location to conveniently serve:
  - 1.2 million patients within a 15 minute drive time
  - 556,000 patients within a 5 mile radius

## LOCAL HOSPITAL DISTANCE MAP | 6