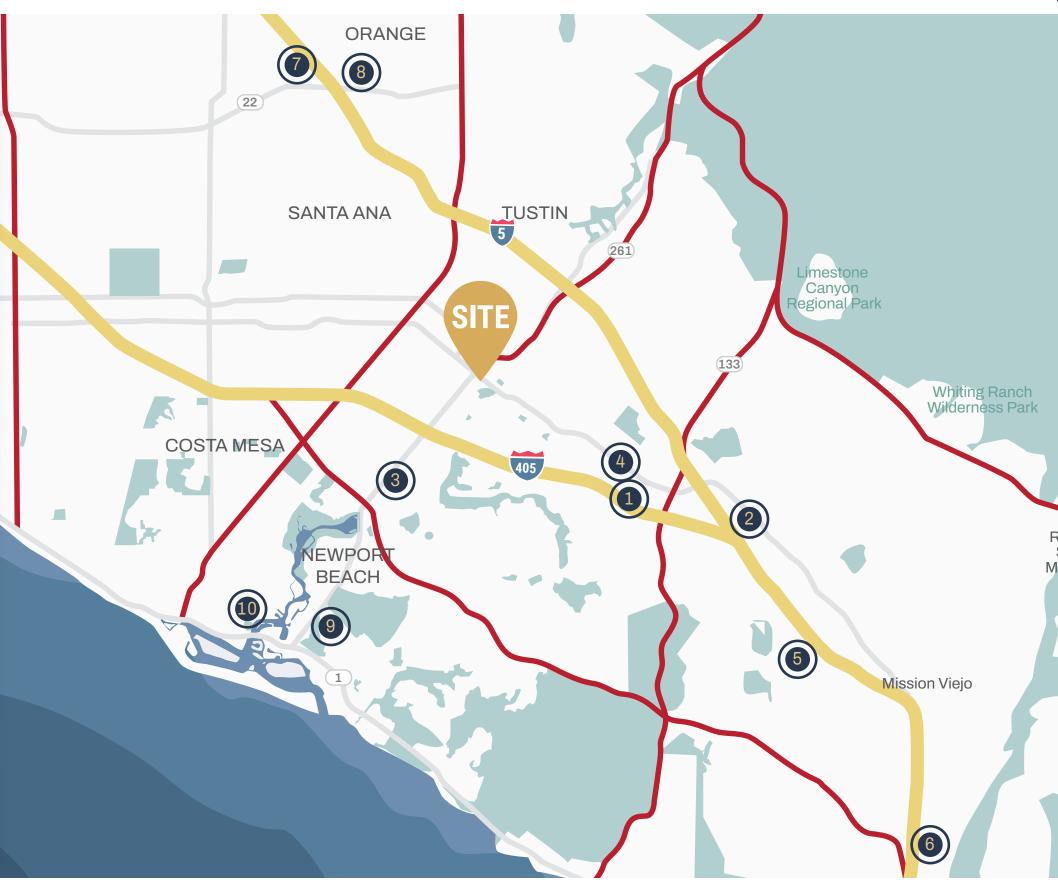

## LOCAL HOSPITAL DISTANCE MAP | 6

### PROMINENT LOCATION & ACCESSIBILITY

- Centrally located with close proximity to Hoag Irvine, Hoag Newport Beach and Orange County Global Medical Center
  - Excellent freeway access to the 5, 55 & 405 freeways