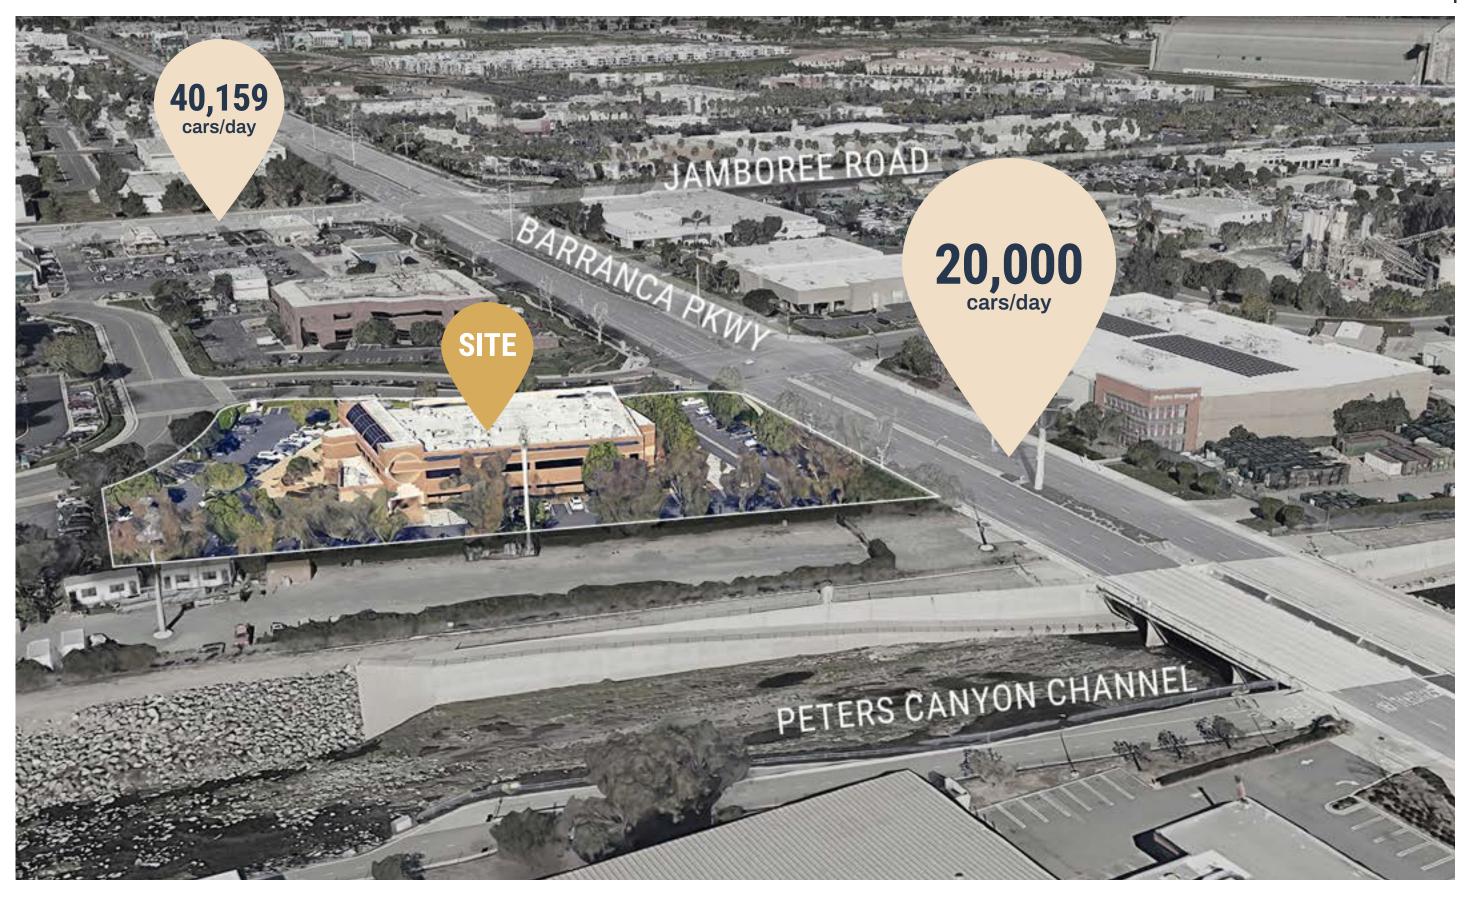

### PROMINENT LOCATION & ACCESSIBILITY

- Centrally located with close proximity to Hoag Irvine, Hoag Newport Beach and Orange County Global Medical Center
  - Excellent freeway access to the 5, 55 & 405 freeways