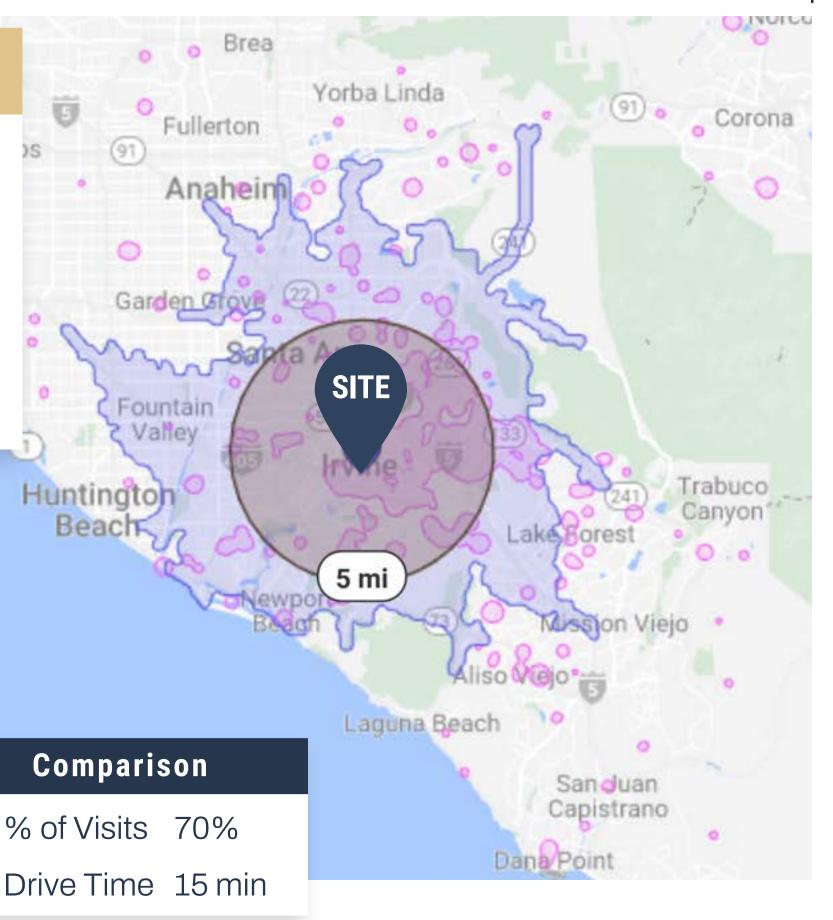

### IDEAL MARKET & SITE LOCATION

- The proximity to major throughfares enables this location to conveniently serve:
  - 1.2 million patients within a 15 minute drive time
  - 556,000 patients within a 5 mile radius