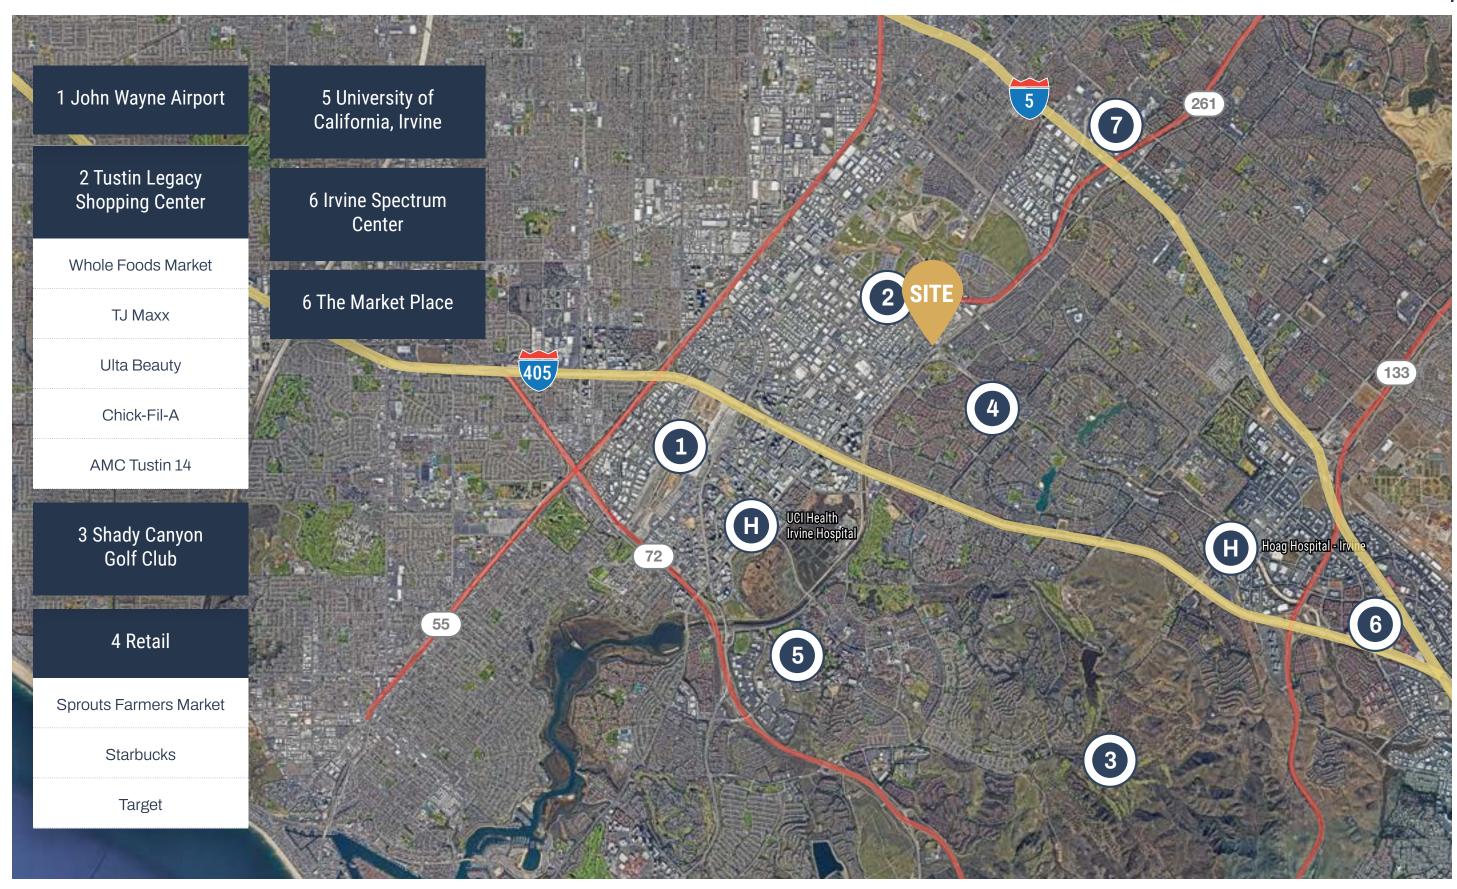

### PROMINENT LOCATION & ACCESSIBILITY

- Centrally located with close proximity to Hoag Irvine, Hoag Newport Beach and Orange County Global Medical Center
  - Excellent freeway access to the 5, 55 & 405 freeways

### IDEAL MARKET & SITE LOCATION

- The proximity to major throughfares enables this location to conveniently serve:
  - 1.2 million patients within a 15 minute drive time
  - 556,000 patients within a 5 mile radius