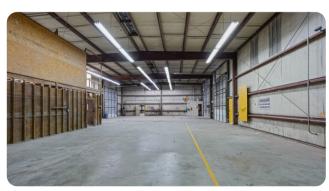

### **OVERVIEW**

Lease Rate: \$13.20 SF/yr NNN

Building Size: 10,000 SF

Available SF: 10,000 SF

Year Built: 1980

Zoning: Light Industrial

Prime Location in Corpus Christi, Texas

This centrally located commercial property in Corpus Christi, Texas, offers a prime opportunity for businesses seeking ample space and modern amenities. Situated off Old Brownsville Road, the building boasts 10,000 square feet of versatile space, including 18 offices and 4 garage bays. The property spans 10 acres, with 5 acres securely fenced and accessible via an electric gate. The first floor features 9 offices, a reception area, a kitchen, and 2 bathrooms, while the second floor comprises an additional 9 offices and a bathroom. Available for \$11,000 per month with NNN terms, the property requires a minimum 7-year lease. Est. taxes \$22,000/year

### **Key Features**

· Total Area: 10,000 sq ft

Office Space: 18 offices in totalGarage Bays: 4 spacious bays

· Land Area: 10 acres

• 5 acres securely fenced with an electric gate