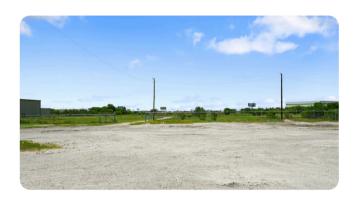

### **OVERVIEW**

Lease Rate: \$13.20 SF/yr NNN

Building Size: 10,000 SF

Available SF: 10,000 SF

Year Built: 1980

Zoning: Light Industrial

Prime Location in Corpus Christi, Texas

This centrally located commercial property in Corpus Christi, Texas, offers a prime opportunity for businesses seeking ample space and modern amenities. Situated off Old Brownsville Road, the building boasts 10,000 square feet of versatile space, including 18 offices and 4 garage bays. The property spans 10 acres, with 5 acres securely fenced and accessible via an electric gate. The first floor features 9 offices, a reception area, a kitchen, and 2 bathrooms, while the second floor comprises an additional 9 offices and a bathroom. Available for \$11,000 per month with NNN terms, the property requires a minimum 7-year lease. Est. taxes \$22,000/year

### **Key Features**

· Total Area: 10,000 sq ft

Office Space: 18 offices in totalGarage Bays: 4 spacious bays

· Land Area: 10 acres

• 5 acres securely fenced with an electric gate