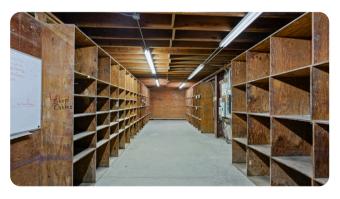

### **OVERVIEW**

Lease Rate: \$13.20 SF/yr NNN

Building Size: 10,000 SF

Available SF: 10,000 SF

Year Built: 1980

Zoning: Light Industrial

Prime Location in Corpus Christi, Texas

This centrally located commercial property in Corpus Christi, Texas, offers a prime opportunity for businesses seeking ample space and modern amenities. Situated off Old Brownsville Road, the building boasts 10,000 square feet of versatile space, including 18 offices and 4 garage bays. The property spans 10 acres, with 5 acres securely fenced and accessible via an electric gate. The first floor features 9 offices, a reception area, a kitchen, and 2 bathrooms, while the second floor comprises an additional 9 offices and a bathroom. Available for \$11,000 per month with NNN terms, the property requires a minimum 7-year lease. Est. taxes \$22,000/year

#### Floor Layout

- First Floor:
  - 9 offices
  - Receptionist area
  - Fully equipped kitchen
  - 2 bathrooms
- Second Floor:
  - 9 offices
  - 1 bathroom