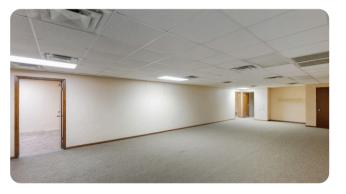

### **OVERVIEW**

Lease Rate: \$13.20 SF/yr NNN

Building Size: 10,000 SF

Available SF: 10,000 SF

Year Built: 1980

Zoning: Light Industrial

Prime Location in Corpus Christi, Texas

This centrally located commercial property in Corpus Christi, Texas, offers a prime opportunity for businesses seeking ample space and modern amenities. Situated off Old Brownsville Road, the building boasts 10,000 square feet of versatile space, including 18 offices and 4 garage bays. The property spans 10 acres, with 5 acres securely fenced and accessible via an electric gate. The first floor features 9 offices, a reception area, a kitchen, and 2 bathrooms, while the second floor comprises an additional 9 offices and a bathroom. Available for \$11,000 per month with NNN terms, the property requires a minimum 7-year lease. Est. taxes \$22,000/year

#### Floor Layout

- First Floor:
  - 9 offices
  - Receptionist area
  - Fully equipped kitchen
  - 2 bathrooms
- Second Floor:
  - 9 offices
  - 1 bathroom