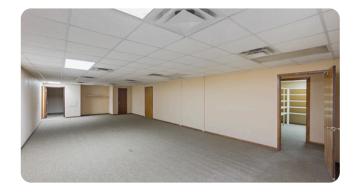

### **OVERVIEW**

Lease Rate: \$13.20 SF/yr NNN

Building Size: 10,000 SF

Available SF: 10,000 SF

Year Built: 1980

Zoning: Light Industrial

Prime Location in Corpus Christi, Texas

This centrally located commercial property in Corpus Christi, Texas, offers a prime opportunity for businesses seeking ample space and modern amenities. Situated off Old Brownsville Road, the building boasts 10,000 square feet of versatile space, including 18 offices and 4 garage bays. The property spans 10 acres, with 5 acres securely fenced and accessible via an electric gate. The first floor features 9 offices, a reception area, a kitchen, and 2 bathrooms, while the second floor comprises an additional 9 offices and a bathroom. Available for \$11,000 per month with NNN terms, the property requires a minimum 7-year lease. Est. taxes \$22,000/year

#### Floor Layout

- First Floor:
  - 9 offices
  - Receptionist area
  - Fully equipped kitchen
  - 2 bathrooms
- Second Floor:
  - 9 offices
  - 1 bathroom