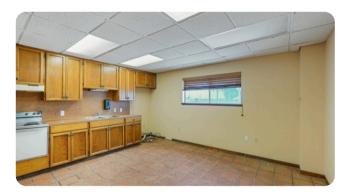

### **OVERVIEW**

Lease Rate: \$13.20 SF/yr NNN

Building Size: 10,000 SF

Available SF: 10,000 SF

Year Built: 1980

Zoning: Light Industrial

Prime Location in Corpus Christi, Texas

This centrally located commercial property in Corpus Christi, Texas, offers a prime opportunity for businesses seeking ample space and modern amenities. Situated off Old Brownsville Road, the building boasts 10,000 square feet of versatile space, including 18 offices and 4 garage bays. The property spans 10 acres, with 5 acres securely fenced and accessible via an electric gate. The first floor features 9 offices, a reception area, a kitchen, and 2 bathrooms, while the second floor comprises an additional 9 offices and a bathroom. Available for \$11,000 per month with NNN terms, the property requires a minimum 7-year lease. Est. taxes \$22,000/year

#### Floor Layout

- First Floor:
  - 9 offices
  - Receptionist area
  - Fully equipped kitchen
  - 2 bathrooms
- Second Floor:
  - 9 offices
  - 1 bathroom