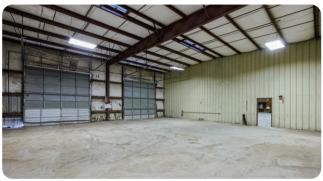

### **OVERVIEW**

Lease Rate: \$13.20 SF/yr NNN

Building Size: 10,000 SF

Available SF: 10,000 SF

Year Built: 1980

Zoning: Light Industrial

Prime Location in Corpus Christi, Texas

This centrally located commercial property in Corpus Christi, Texas, offers a prime opportunity for businesses seeking ample space and modern amenities. Situated off Old Brownsville Road, the building boasts 10,000 square feet of versatile space, including 18 offices and 4 garage bays. The property spans 10 acres, with 5 acres securely fenced and accessible via an electric gate. The first floor features 9 offices, a reception area, a kitchen, and 2 bathrooms, while the second floor comprises an additional 9 offices and a bathroom. Available for \$11,000 per month with NNN terms, the property requires a minimum 7-year lease. Est. taxes \$22,000/year

### **Key Features**

· Total Area: 10,000 sq ft

Office Space: 18 offices in totalGarage Bays: 4 spacious bays

· Land Area: 10 acres

• 5 acres securely fenced with an electric gate

#### Floor Layout

- First Floor:
  - 9 offices
  - Receptionist area
  - Fully equipped kitchen
  - 2 bathrooms
- Second Floor:
  - 9 offices
  - 1 bathroom