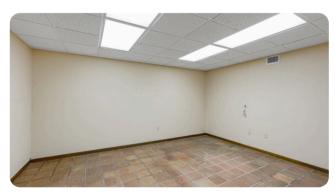

### **OVERVIEW**

Lease Rate: \$13.20 SF/yr NNN

Building Size: 10,000 SF

Available SF: 10,000 SF

Year Built: 1980

Zoning: Light Industrial

Prime Location in Corpus Christi, Texas

This centrally located commercial property in Corpus Christi, Texas, offers a prime opportunity for businesses seeking ample space and modern amenities. Situated off Old Brownsville Road, the building boasts 10,000 square feet of versatile space, including 18 offices and 4 garage bays. The property spans 10 acres, with 5 acres securely fenced and accessible via an electric gate. The first floor features 9 offices, a reception area, a kitchen, and 2 bathrooms, while the second floor comprises an additional 9 offices and a bathroom. Available for \$11,000 per month with NNN terms, the property requires a minimum 7-year lease. Est. taxes \$22,000/year

#### Floor Layout

- First Floor:
  - 9 offices
  - Receptionist area
  - Fully equipped kitchen
  - 2 bathrooms
- Second Floor:
  - 9 offices
  - 1 bathroom