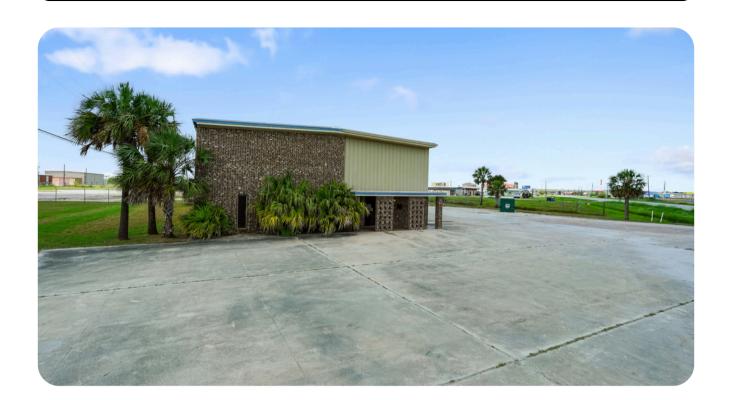

# 5582 OLD BROWNSVILLE RD CORPUS CHRISTI, TX 78417

### **OVERVIEW**

Lease Rate: \$13.20 SF/yr NNN

Building Size: 10,000 SF

Available SF: 10,000 SF

Year Built: 1980

Zoning: Light Industrial

Prime Location in Corpus Christi, Texas

This centrally located commercial property in Corpus Christi, Texas, offers a prime opportunity for businesses seeking ample space and modern amenities. Situated off Old Brownsville Road, the building boasts 10,000 square feet of versatile space, including 18 offices and 4 garage bays. The property spans 10 acres, with 5 acres securely fenced and accessible via an electric gate. The first floor features 9 offices, a reception area, a kitchen, and 2 bathrooms, while the second floor comprises an additional 9 offices and a bathroom. Available for \$11,000 per month with NNN terms, the property requires a minimum 7-year lease. Est. taxes \$22,000/year