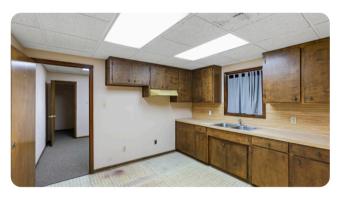

### **OVERVIEW**

Lease Rate: \$13.20 SF/yr NNN

Building Size: 10,000 SF

Available SF: 10,000 SF

Year Built: 1980

Zoning: Light Industrial

Prime Location in Corpus Christi, Texas

This centrally located commercial property in Corpus Christi, Texas, offers a prime opportunity for businesses seeking ample space and modern amenities. Situated off Old Brownsville Road, the building boasts 10,000 square feet of versatile space, including 18 offices and 4 garage bays. The property spans 10 acres, with 5 acres securely fenced and accessible via an electric gate. The first floor features 9 offices, a reception area, a kitchen, and 2 bathrooms, while the second floor comprises an additional 9 offices and a bathroom. Available for \$11,000 per month with NNN terms, the property requires a minimum 7-year lease. Est. taxes \$22,000/year

#### Floor Layout

- First Floor:
  - 9 offices
  - Receptionist area
  - Fully equipped kitchen
  - 2 bathrooms
- Second Floor:
  - 9 offices
  - 1 bathroom