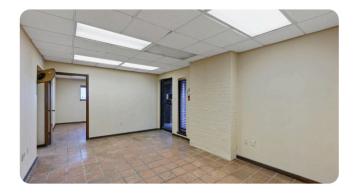

### **OVERVIEW**

Lease Rate: \$13.20 SF/yr NNN

Building Size: 10,000 SF

Available SF: 10,000 SF

Year Built: 1980

Zoning: Light Industrial

Prime Location in Corpus Christi, Texas

This centrally located commercial property in Corpus Christi, Texas, offers a prime opportunity for businesses seeking ample space and modern amenities. Situated off Old Brownsville Road, the building boasts 10,000 square feet of versatile space, including 18 offices and 4 garage bays. The property spans 10 acres, with 5 acres securely fenced and accessible via an electric gate. The first floor features 9 offices, a reception area, a kitchen, and 2 bathrooms, while the second floor comprises an additional 9 offices and a bathroom. Available for \$11,000 per month with NNN terms, the property requires a minimum 7-year lease. Est. taxes \$22,000/year

#### Floor Layout

- First Floor:
  - 9 offices
  - Receptionist area
  - Fully equipped kitchen
  - 2 bathrooms
- Second Floor:
  - 9 offices
  - 1 bathroom