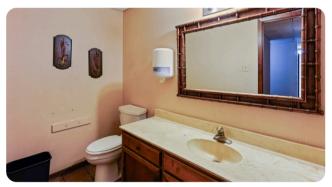

### **OVERVIEW**

Lease Rate: \$13.20 SF/yr NNN

Building Size: 10,000 SF

Available SF: 10,000 SF

Year Built: 1980

Zoning: Light Industrial

Prime Location in Corpus Christi, Texas

This centrally located commercial property in Corpus Christi, Texas, offers a prime opportunity for businesses seeking ample space and modern amenities. Situated off Old Brownsville Road, the building boasts 10,000 square feet of versatile space, including 18 offices and 4 garage bays. The property spans 10 acres, with 5 acres securely fenced and accessible via an electric gate. The first floor features 9 offices, a reception area, a kitchen, and 2 bathrooms, while the second floor comprises an additional 9 offices and a bathroom. Available for \$11,000 per month with NNN terms, the property requires a minimum 7-year lease. Est. taxes \$22,000/year

#### Floor Layout

- First Floor:
  - 9 offices
  - Receptionist area
  - Fully equipped kitchen
  - 2 bathrooms
- Second Floor:
  - 9 offices
  - 1 bathroom