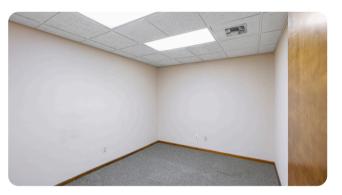

### **OVERVIEW**

Lease Rate: \$13.20 SF/yr NNN

Building Size: 10,000 SF

Available SF: 10,000 SF

Year Built: 1980

Zoning: Light Industrial

Prime Location in Corpus Christi, Texas

This centrally located commercial property in Corpus Christi, Texas, offers a prime opportunity for businesses seeking ample space and modern amenities. Situated off Old Brownsville Road, the building boasts 10,000 square feet of versatile space, including 18 offices and 4 garage bays. The property spans 10 acres, with 5 acres securely fenced and accessible via an electric gate. The first floor features 9 offices, a reception area, a kitchen, and 2 bathrooms, while the second floor comprises an additional 9 offices and a bathroom. Available for \$11,000 per month with NNN terms, the property requires a minimum 7-year lease. Est. taxes \$22,000/year

#### Floor Layout

- First Floor:
  - 9 offices
  - Receptionist area
  - Fully equipped kitchen
  - 2 bathrooms
- Second Floor:
  - 9 offices
  - 1 bathroom