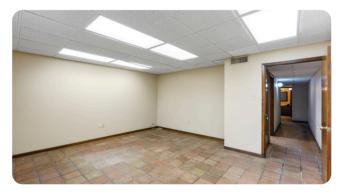

### **OVERVIEW**

Lease Rate: \$13.20 SF/yr NNN

Building Size: 10,000 SF

Available SF: 10,000 SF

Year Built: 1980

Zoning: Light Industrial

Prime Location in Corpus Christi, Texas

This centrally located commercial property in Corpus Christi, Texas, offers a prime opportunity for businesses seeking ample space and modern amenities. Situated off Old Brownsville Road, the building boasts 10,000 square feet of versatile space, including 18 offices and 4 garage bays. The property spans 10 acres, with 5 acres securely fenced and accessible via an electric gate. The first floor features 9 offices, a reception area, a kitchen, and 2 bathrooms, while the second floor comprises an additional 9 offices and a bathroom. Available for \$11,000 per month with NNN terms, the property requires a minimum 7-year lease. Est. taxes \$22,000/year

#### Floor Layout

- First Floor:
  - 9 offices
  - Receptionist area
  - Fully equipped kitchen
  - 2 bathrooms
- Second Floor:
  - 9 offices
  - 1 bathroom