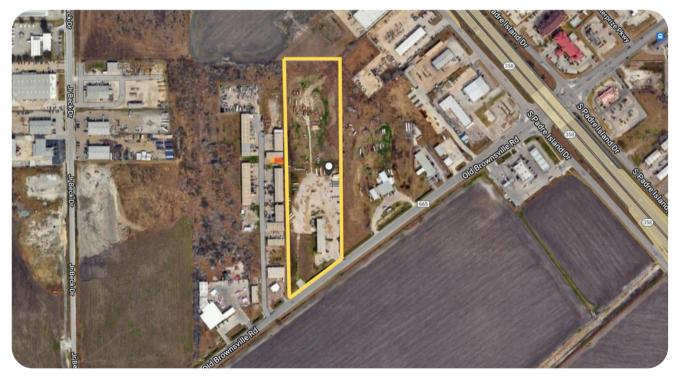

# 5582 OLD BROWNSVILLE RD CORPUS CHRISTI, TX 78417

### **OVERVIEW**

Lease Rate: \$13.20 SF/yr NNN

Building Size: 10,000 SF

Available SF: 10,000 SF

Year Built: 1980

Zoning: Light Industrial

Prime Location in Corpus Christi, Texas

This centrally located commercial property in Corpus Christi, Texas, offers a prime opportunity for businesses seeking ample space and modern amenities. Situated off Old Brownsville Road, the building boasts 10,000 square feet of versatile space, including 18 offices and 4 garage bays. The property spans 10 acres, with 5 acres securely fenced and accessible via an electric gate. The first floor features 9 offices, a reception area, a kitchen, and 2 bathrooms, while the second floor comprises an additional 9 offices and a bathroom. Available for \$11,000 per month with NNN terms, the property requires a minimum 7-year lease. Est. taxes \$22,000/year