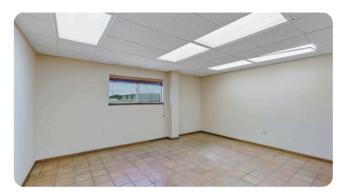

### **OVERVIEW**

Lease Rate: \$13.20 SF/yr NNN

Building Size: 10,000 SF

Available SF: 10,000 SF

Year Built: 1980

Zoning: Light Industrial

Prime Location in Corpus Christi, Texas

This centrally located commercial property in Corpus Christi, Texas, offers a prime opportunity for businesses seeking ample space and modern amenities. Situated off Old Brownsville Road, the building boasts 10,000 square feet of versatile space, including 18 offices and 4 garage bays. The property spans 10 acres, with 5 acres securely fenced and accessible via an electric gate. The first floor features 9 offices, a reception area, a kitchen, and 2 bathrooms, while the second floor comprises an additional 9 offices and a bathroom. Available for \$11,000 per month with NNN terms, the property requires a minimum 7-year lease. Est. taxes \$22,000/year

#### Floor Layout

- First Floor:
  - 9 offices
  - Receptionist area
  - Fully equipped kitchen
  - 2 bathrooms
- Second Floor:
  - 9 offices
  - 1 bathroom