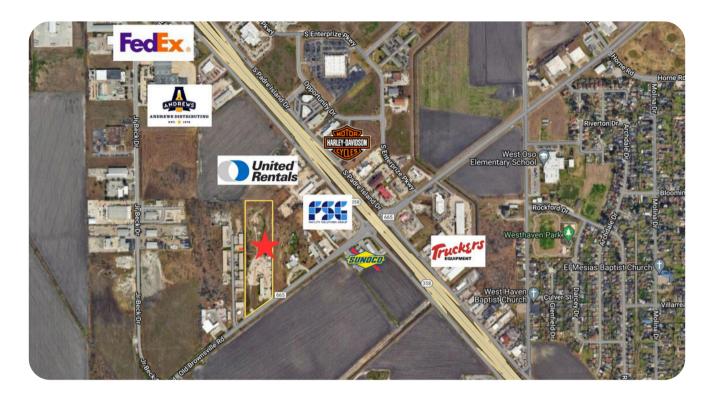

# 5582 OLD BROWNSVILLE RD CORPUS CHRISTI, TX 78417

### **OVERVIEW**

Lease Rate: \$13.20 SF/yr NNN

Building Size: 10,000 SF

Available SF: 10,000 SF

Year Built: 1980

Zoning: Light Industrial

Prime Location in Corpus Christi, Texas

This centrally located commercial property in Corpus Christi, Texas, offers a prime opportunity for businesses seeking ample space and modern amenities. Situated off Old Brownsville Road, the building boasts 10,000 square feet of versatile space, including 18 offices and 4 garage bays. The property spans 10 acres, with 5 acres securely fenced and accessible via an electric gate. The first floor features 9 offices, a reception area, a kitchen, and 2 bathrooms, while the second floor comprises an additional 9 offices and a bathroom. Available for \$11,000 per month with NNN terms, the property requires a minimum 7-year lease. Est. taxes \$22,000/year