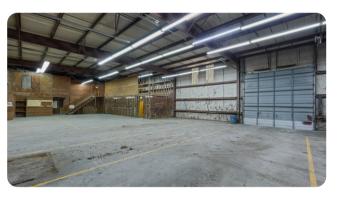

### **OVERVIEW**

Lease Rate: \$13.20 SF/yr NNN

Building Size: 10,000 SF

Available SF: 10,000 SF

Year Built: 1980

Zoning: Light Industrial

Prime Location in Corpus Christi, Texas

This centrally located commercial property in Corpus Christi, Texas, offers a prime opportunity for businesses seeking ample space and modern amenities. Situated off Old Brownsville Road, the building boasts 10,000 square feet of versatile space, including 18 offices and 4 garage bays. The property spans 10 acres, with 5 acres securely fenced and accessible via an electric gate. The first floor features 9 offices, a reception area, a kitchen, and 2 bathrooms, while the second floor comprises an additional 9 offices and a bathroom. Available for \$11,000 per month with NNN terms, the property requires a minimum 7-year lease. Est. taxes \$22,000/year

### **Key Features**

· Total Area: 10,000 sq ft

Office Space: 18 offices in totalGarage Bays: 4 spacious bays

· Land Area: 10 acres

• 5 acres securely fenced with an electric gate

#### Floor Layout

- First Floor:
  - 9 offices
  - Receptionist area
  - Fully equipped kitchen
  - 2 bathrooms
- Second Floor:
  - 9 offices
  - 1 bathroom