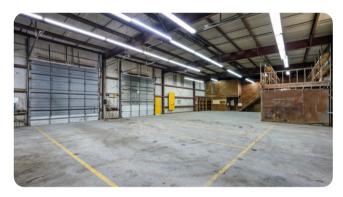

### **OVERVIEW**

Lease Rate: \$13.20 SF/yr NNN

Building Size: 10,000 SF

Available SF: 10,000 SF

Year Built: 1980

Zoning: Light Industrial

Prime Location in Corpus Christi, Texas

This centrally located commercial property in Corpus Christi, Texas, offers a prime opportunity for businesses seeking ample space and modern amenities. Situated off Old Brownsville Road, the building boasts 10,000 square feet of versatile space, including 18 offices and 4 garage bays. The property spans 10 acres, with 5 acres securely fenced and accessible via an electric gate. The first floor features 9 offices, a reception area, a kitchen, and 2 bathrooms, while the second floor comprises an additional 9 offices and a bathroom. Available for \$11,000 per month with NNN terms, the property requires a minimum 7-year lease. Est. taxes \$22,000/year

### **Key Features**

· Total Area: 10,000 sq ft

Office Space: 18 offices in totalGarage Bays: 4 spacious bays

· Land Area: 10 acres

• 5 acres securely fenced with an electric gate

#### Floor Layout

- First Floor:
  - 9 offices
  - Receptionist area
  - Fully equipped kitchen
  - 2 bathrooms
- Second Floor:
  - 9 offices
  - 1 bathroom