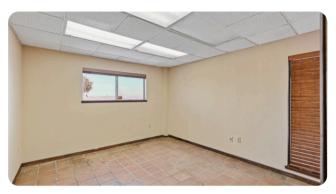

### **OVERVIEW**

Lease Rate: \$13.20 SF/yr NNN

Building Size: 10,000 SF

Available SF: 10,000 SF

Year Built: 1980

Zoning: Light Industrial

Prime Location in Corpus Christi, Texas

This centrally located commercial property in Corpus Christi, Texas, offers a prime opportunity for businesses seeking ample space and modern amenities. Situated off Old Brownsville Road, the building boasts 10,000 square feet of versatile space, including 18 offices and 4 garage bays. The property spans 10 acres, with 5 acres securely fenced and accessible via an electric gate. The first floor features 9 offices, a reception area, a kitchen, and 2 bathrooms, while the second floor comprises an additional 9 offices and a bathroom. Available for \$11,000 per month with NNN terms, the property requires a minimum 7-year lease. Est. taxes \$22,000/year

#### Floor Layout

- First Floor:
  - 9 offices
  - Receptionist area
  - Fully equipped kitchen
  - 2 bathrooms
- Second Floor:
  - 9 offices
  - 1 bathroom