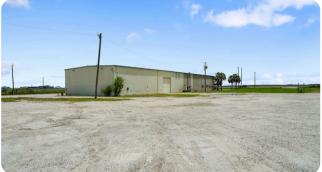

# 5582 OLD BROWNSVILLE RD CORPUS CHRISTI, TX 78417

### **Property Summary**

Discover an exceptional commercial building conveniently situated off Old Brownsville Road in Corpus Christi, Texas. This expansive property offers 10,000 square feet of versatile space, perfect for various business needs.