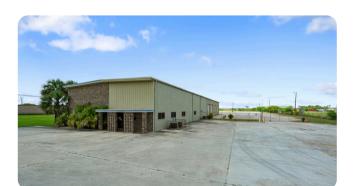

# 5582 OLD BROWNSVILLE RD CORPUS CHRISTI, TX 78417

### **Property Summary**

Discover an exceptional commercial building conveniently situated off Old Brownsville Road in Corpus Christi, Texas. This expansive property offers 10,000 square feet of versatile space, perfect for various business needs.