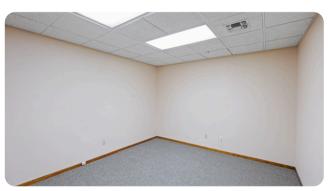

### **OVERVIEW**

Lease Rate: \$13.20 SF/yr NNN

Building Size: 10,000 SF

Available SF: 10,000 SF

Year Built: 1980

Zoning: Light Industrial

Prime Location in Corpus Christi, Texas

This centrally located commercial property in Corpus Christi, Texas, offers a prime opportunity for businesses seeking ample space and modern amenities. Situated off Old Brownsville Road, the building boasts 10,000 square feet of versatile space, including 18 offices and 4 garage bays. The property spans 10 acres, with 5 acres securely fenced and accessible via an electric gate. The first floor features 9 offices, a reception area, a kitchen, and 2 bathrooms, while the second floor comprises an additional 9 offices and a bathroom. Available for \$11,000 per month with NNN terms, the property requires a minimum 7-year lease. Est. taxes \$22,000/year

#### Floor Layout

- First Floor:
  - 9 offices
  - Receptionist area
  - Fully equipped kitchen
  - 2 bathrooms
- Second Floor:
  - 9 offices
  - 1 bathroom