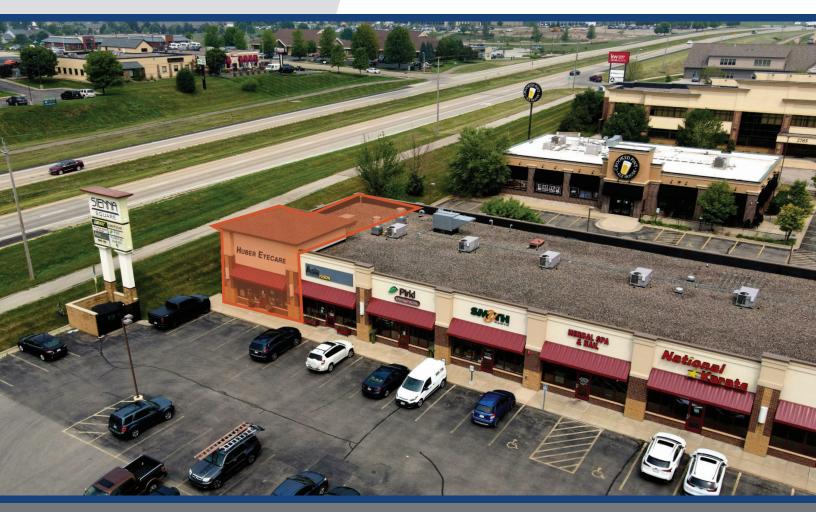

#### **LOCATION**

- Located between Mayo Clinic Centered in the West Circle Drive commercial corridor
- NW Rochester fastest growing quadrant
- Easy access from HWY 52 (2.5 Miles) and Hwy 14 (1 Mile)
- Multiple public transit stops and many amenities nearby