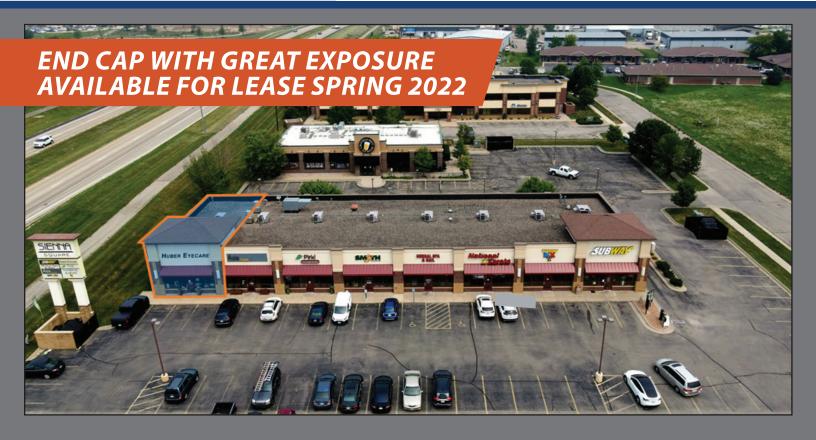

### **SUITE HIGHLIGHTS**

- Fully Signalized Intersection
- 150 Linear feet along West Circle Drive
- 3 exterior walls with large storefront windows
- Great Synergy between National, Regional & Local Tenant Mix
- 5.0 Parking Ratio

## **PROPERTY DETAILS**

| SUMMARY                        |                                         |
|--------------------------------|-----------------------------------------|
| PROPERTY USE TYPE              | Retail/Health Care                      |
| RENTABLE SQUARE FEET AVAILABLE | 1,530 Total Sq. Ft.                     |
| BASE RENT RATE                 | \$22.00/Sq. Ft. / Yr.                   |
| NNN RATE                       | \$10.12/Sq. Ft. / Yr.                   |
| ZONING                         | M1 Mixed Commercial-Industrial District |
| PARKING                        | Off Street Surface Lot                  |
| TRAFFIC COUNTS                 | 27,000 (AADT)                           |
| LINEAR FEET OF FRONTAGE        | 150 ft. of West Circle Drive Frontage   |