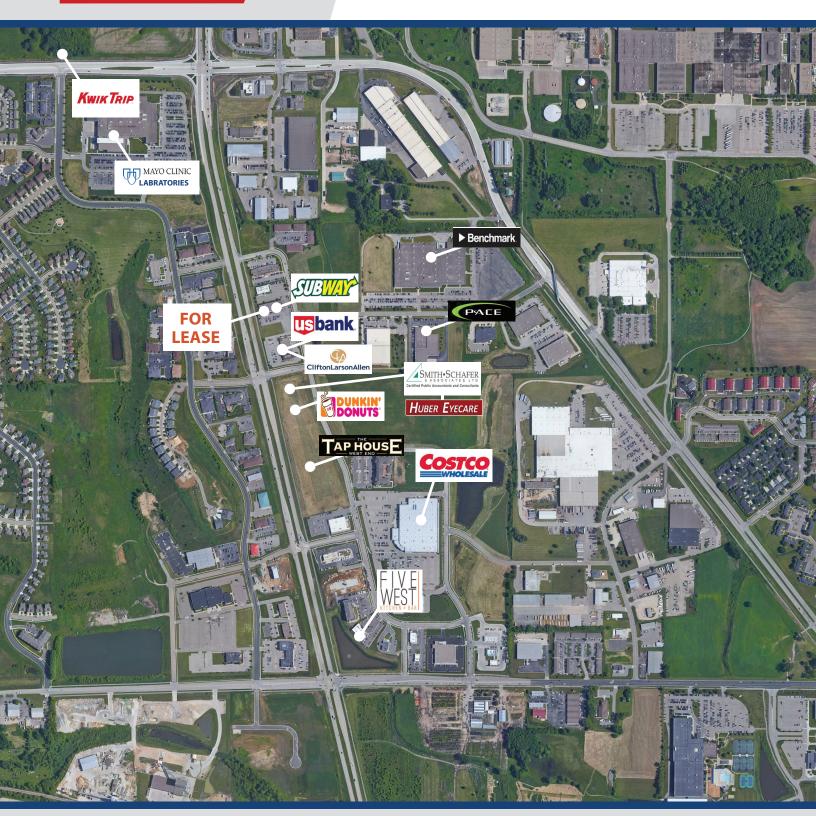

#### **LOCATION**

- Located between Mayo Clinic Centered in the West Circle Drive commercial corridor
- NW Rochester fastest growing quadrant
- Easy access from HWY 52 (2.5 Miles) and Hwy 14 (1 Mile)
- Multiple public transit stops and many amenities nearby