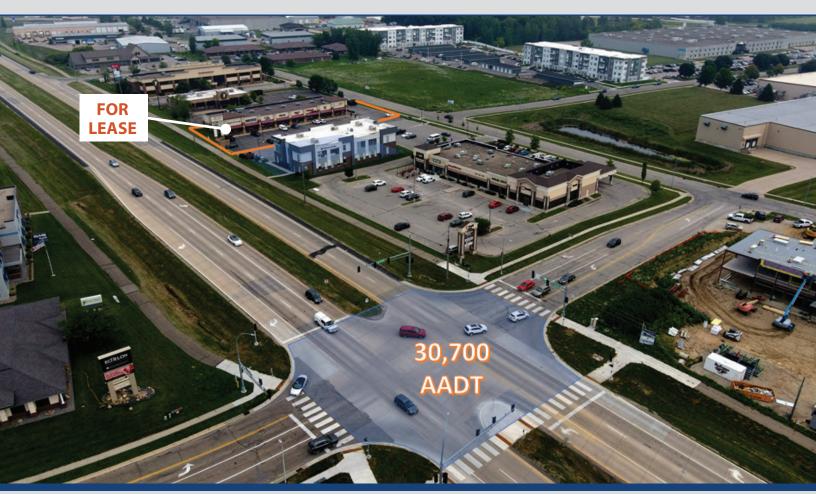

#### **LOCATION**

- Located between Mayo Clinic Centered in the West Circle Drive commercial corridor
- NW Rochester fastest growing quadrant
- Easy access from HWY 52 (2.5 Miles) and Hwy 14 (1 Mile)
- Multiple public transit stops and many amenities nearby

## **PROPERTY DETAILS**

| SUMMARY                        |                                         |
|--------------------------------|-----------------------------------------|
| PROPERTY USE TYPE              | Retail/Health Care                      |
| RENTABLE SQUARE FEET AVAILABLE | 1,530 Total Sq. Ft.                     |
| BASE RENT RATE                 | \$22.00/Sq. Ft. / Yr.                   |
| NNN RATE                       | \$10.12/Sq. Ft. / Yr.                   |
| ZONING                         | M1 Mixed Commercial-Industrial District |
| PARKING                        | Off Street Surface Lot                  |
| TRAFFIC COUNTS                 | 27,000 (AADT)                           |
| LINEAR FEET OF FRONTAGE        | 150 ft. of West Circle Drive Frontage   |