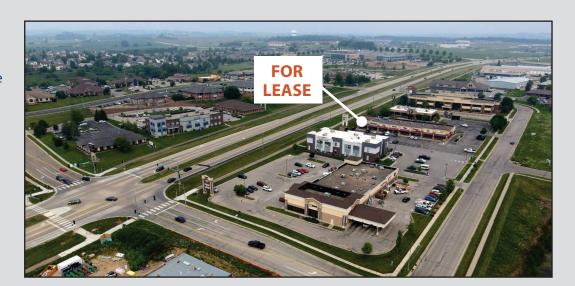

#### **LOCATION**

- Located between Mayo Clinic Centered in the West Circle Drive commercial corridor
- NW Rochester fastest growing quadrant
- Easy access from HWY 52 (2.5 Miles) and Hwy 14 (1 Mile)
- Multiple public transit stops and many amenities nearby