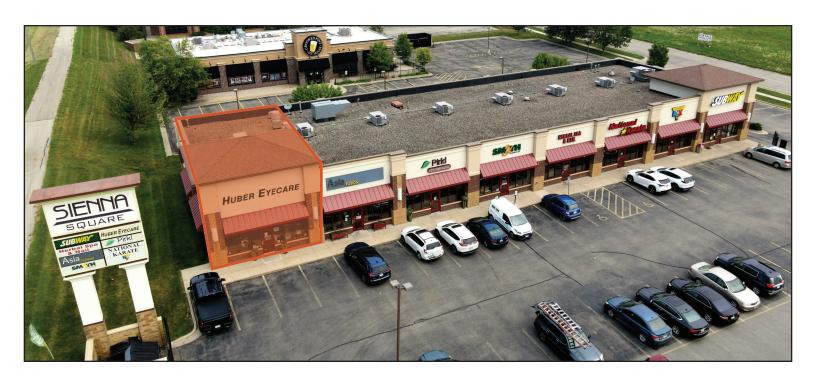

### **SUITE HIGHLIGHTS**

- Fully Signalized Intersection
- 150 Linear feet along West Circle Drive
- 3 exterior walls with large storefront windows
- Great Synergy between National, Regional & Local Tenant Mix
- 5.0 Parking Ratio

## **PROPERTY DETAILS**

| SUMMARY                        |                                         |
|--------------------------------|-----------------------------------------|
| PROPERTY USE TYPE              | Retail/Health Care                      |
| RENTABLE SQUARE FEET AVAILABLE | 1,530 Total Sq. Ft.                     |
| BASE RENT RATE                 | \$22.00/Sq. Ft. / Yr.                   |
| NNN RATE                       | \$10.12/Sq. Ft. / Yr.                   |
| ZONING                         | M1 Mixed Commercial-Industrial District |
| PARKING                        | Off Street Surface Lot                  |
| TRAFFIC COUNTS                 | 27,000 (AADT)                           |
| LINEAR FEET OF FRONTAGE        | 150 ft. of West Circle Drive Frontage   |