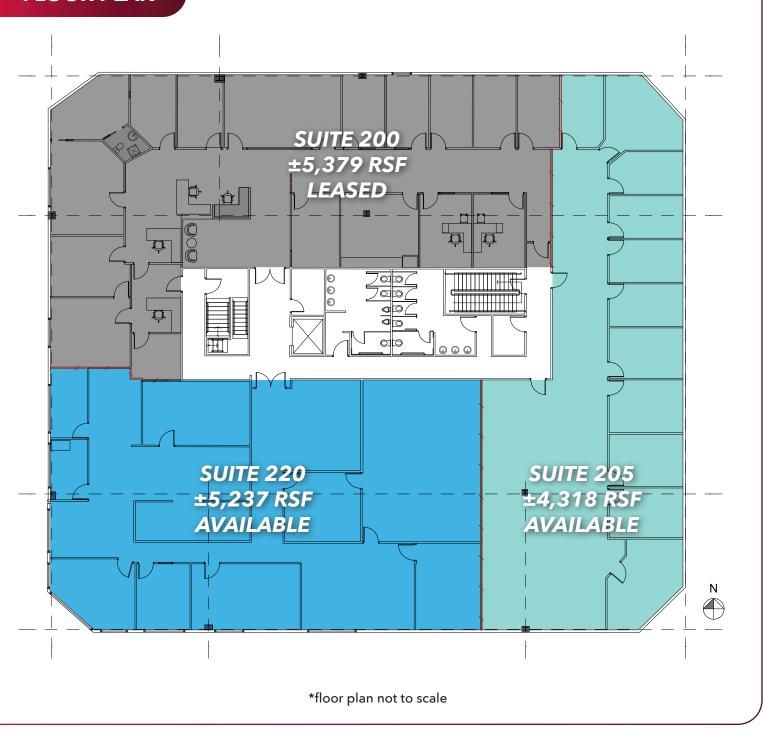

# \$1.95/RSF Full-Service Gross

Second Floor Suite 205: ±4,318 RSF Suite 220: ±5,237 RSF Total: ±9,555 RSF

# **FLOOR PLAN**