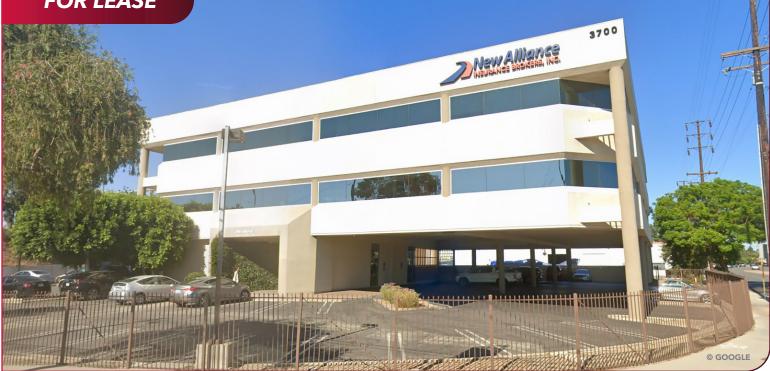

±2,000 RSF - ±9,555 RSF OFFICE SPACE AVAILABLE FOR LEASE 3700 SANTA FE AVENUE | LONG BEACH, CA 90810

# FOR LEASE

#### **PROPERTY DETAILS** -

- Building Top Signage Visible from the 405 Freeway •
- **On-Site Property Management**
- Upgraded Common Areas
- Gated and Covered Surface Parking •
- Immediate Access to the 405 and 710 Freeways
- Close Proximity to Los Angeles and Long Beach Ports, . and Long Beach Airport