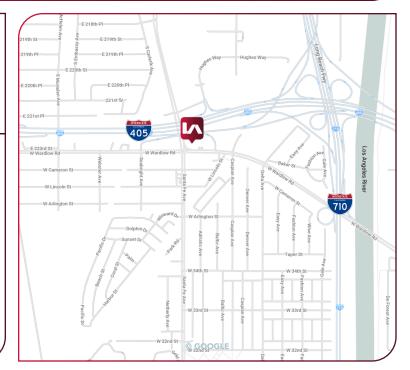

#### **PROPERTY DETAILS** -

- Building Top Signage Visible from the 405 Freeway •
- **On-Site Property Management**
- Upgraded Common Areas
- Gated and Covered Surface Parking •
- Immediate Access to the 405 and 710 Freeways
- Close Proximity to Los Angeles and Long Beach Ports, . and Long Beach Airport