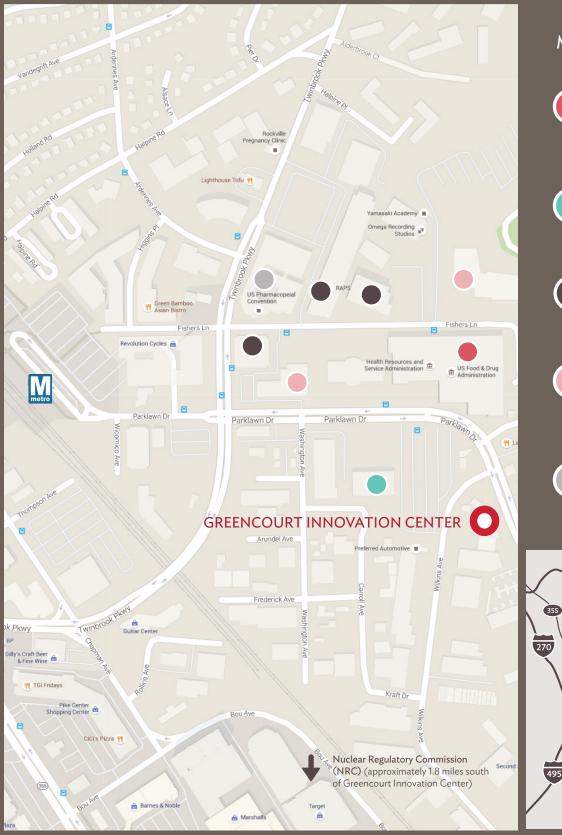

### **MAP KEY**

EXPANSIVE, HIGH
PERFORMANCE GLAZED
WINDOWS AND HIGH
CEILINGS

LOW-ENERGY LED
LIGHTING WITH
AUTOMATIC DAYLIGHT
CONTROLS

Forward-thinking features can spark industry-leading ideas.

Conceptualized by award winning McInturff Architects, Greencourt Innovation Center is the epitome of bold design and a standard of efficiency.