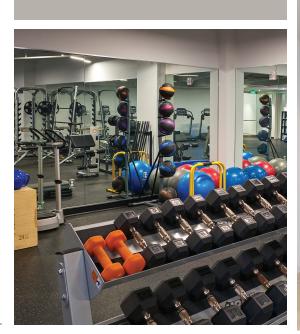

- Fitness center, with lockers, showers, and towel service
- Conference centers with Smart Technology
- Event space for 150 people accompanied by a large stage
- Two electric car chargers
- Two lush courtyards
- Common area Wi-Fi
- Free Shuttle service to Metro
- Open Air Bridge

- Conference facilities with state-ofthe-art audio visual and teleconferencing capabilities
- Common Area Wi-Fi
- Fitness center with lockers, showers, and towel service
- Collaborative common-areas including two lush courtyards designed as open air breakout space
- Bicycle racks