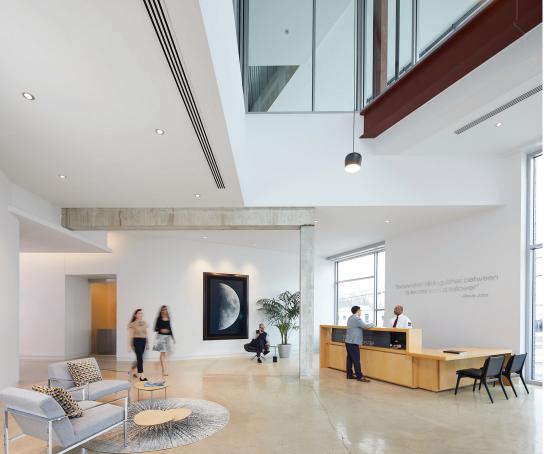

- Open, contemporary interior layout with large floor plans and floor to ceiling windows
- Three-story glass atrium
- Finished ceiling heights to 17 feet
- Surface and covered executive parking
- Convenient shuttle service to the Twinbrook and White Flint Metro Stations
- Two electric car chargers