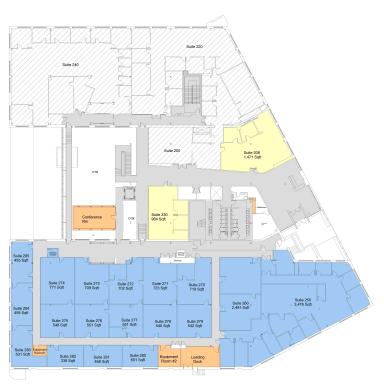

#### FIRST FLOOR

### GREENCOURT INNOVATION CENTER FLOOR PLAN KEY

- OFFICE
- LABS
- AMENITIES
- UNDEVELOPED
- HALLWAYS
- CO-WORKING