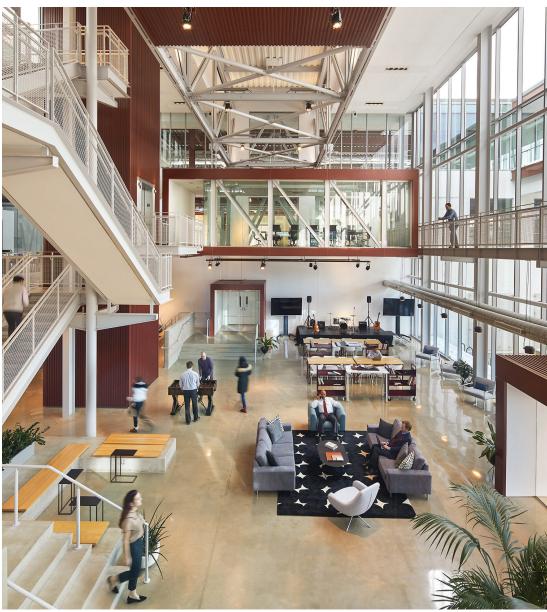

# **TOMORROW** TODAY

12358 PARKLAWN DRIVE | NORTH BETHESDA MD 20852

The workplace of tomorrow is more than an office— it's a collaborative environment where innovation can thrive.

# GREENCOURT INNOVATION CENTER

brings that workplace to Montgomery County—today.

- Open, contemporary interior layout with large floor plans and floor to ceiling windows
- Three-story glass atrium
- Finished ceiling heights to 17 feet
- Surface and covered executive parking
- Convenient shuttle service to the Twinbrook and White Flint Metro Stations
- Two electric car chargers