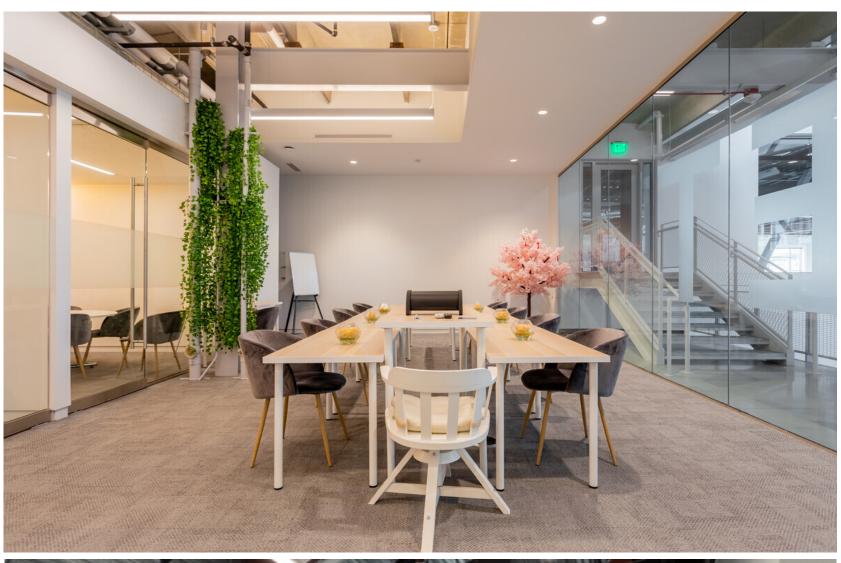

- Fitness center, with lockers, showers, and towel service
- Conference centers with Smart Technology
- Event space for 150 people accompanied by a large stage
- Two electric car chargers
- Two lush courtyards
- Common area Wi-Fi
- Free Shuttle service to Metro
- Open Air Bridge

- Conference facilities with state-ofthe-art audio visual and teleconferencing capabilities
- Common Area Wi-Fi
- Fitness center with lockers, showers, and towel service
- Collaborative common-areas including two lush courtyards designed as open air breakout space
- Bicycle racks