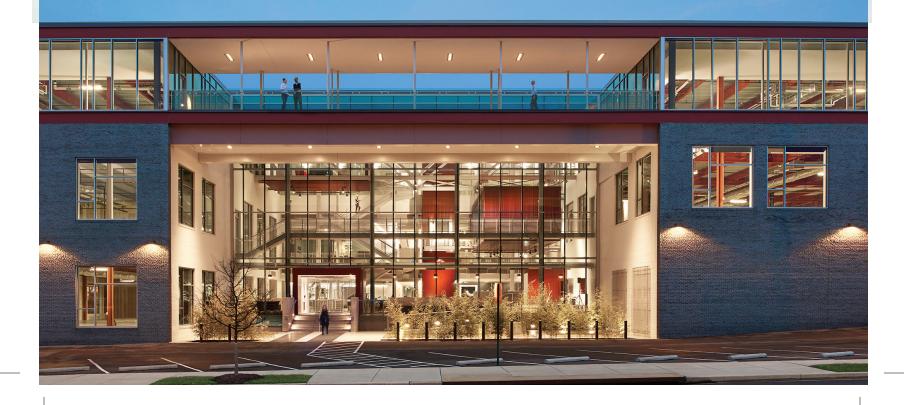

### **MAP KEY**

EXPANSIVE, HIGH
PERFORMANCE GLAZED
WINDOWS AND HIGH
CEILINGS

LOW-ENERGY LED
LIGHTING WITH
AUTOMATIC DAYLIGHT
CONTROLS

Forward-thinking features can spark industry-leading ideas.

Conceptualized by award winning McInturff Architects, Greencourt Innovation Center is the epitome of bold design and a standard of efficiency.

- Open, contemporary interior layout with large floor plans and floor to ceiling windows
- Three-story glass atrium
- Finished ceiling heights to 17 feet
- Surface and covered executive parking
- Convenient shuttle service to the Twinbrook and White Flint Metro Stations
- Two electric car chargers