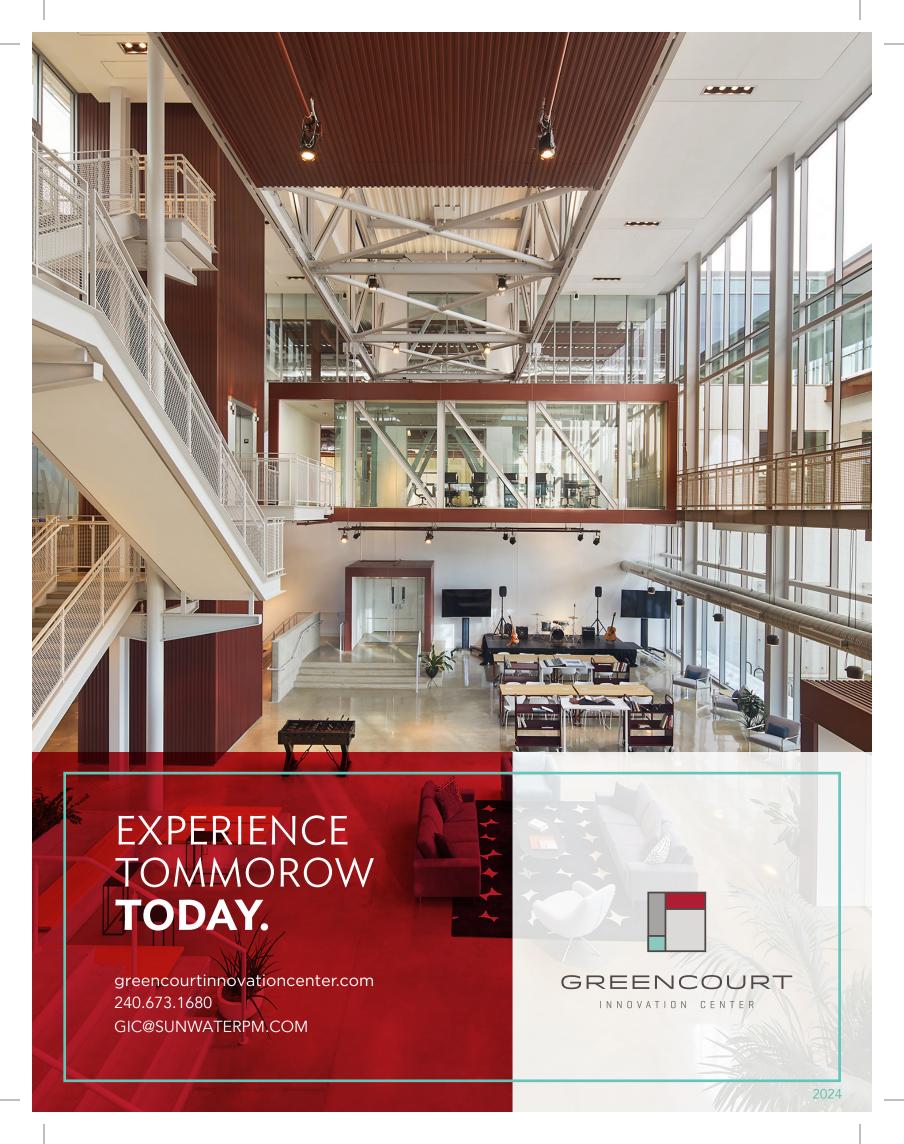

# **TOMORROW** TODAY

12358 PARKLAWN DRIVE | NORTH BETHESDA MD 20852

The workplace of tomorrow is more than an office— it's a collaborative environment where innovation can thrive.

# GREENCOURT INNOVATION CENTER

brings that workplace to Montgomery County—today.

- Fitness center, with lockers, showers, and towel service
- Conference centers with Smart Technology
- Event space for 150 people accompanied by a large stage
- Two electric car chargers
- Two lush courtyards
- Common area Wi-Fi
- Free Shuttle service to Metro
- Open Air Bridge

- Open, contemporary interior layout with large floor plans and floor to ceiling windows
- Three-story glass atrium
- Finished ceiling heights to 17 feet
- Surface and covered executive parking
- Convenient shuttle service to the Twinbrook and White Flint Metro Stations
- Two electric car chargers

- Conference facilities with state-ofthe-art audio visual and teleconferencing capabilities
- Common Area Wi-Fi
- Fitness center with lockers, showers, and towel service
- Collaborative common-areas including two lush courtyards designed as open air breakout space
- Bicycle racks