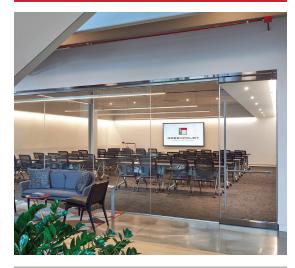

- Fitness center, with lockers, showers, and towel service
- Conference centers with Smart Technology
- Event space for 150 people accompanied by a large stage
- Two electric car chargers
- Two lush courtyards
- Common area Wi-Fi
- Free Shuttle service to Metro
- Open Air Bridge

- Conference facilities with state-ofthe-art audio visual and teleconferencing capabilities
- Common Area Wi-Fi
- Fitness center with lockers, showers, and towel service
- Collaborative common-areas including two lush courtyards designed as open air breakout space
- Bicycle racks