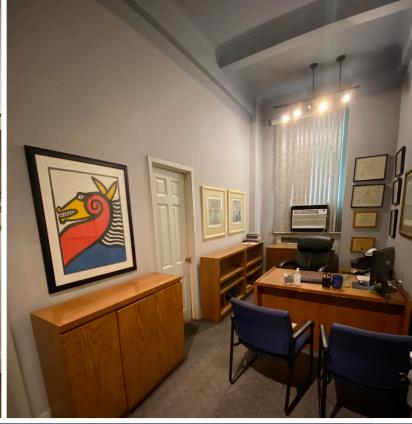

### SAVITT PARTNERS

# 40 EAST 88TH STREET

Ground Floor Medical Co-op | 88th & Madison



GROUND FLOOR: ~1,100 RSF

- Ground Floor, Unit 1D
- Private street entrance
- Built medical office
- Zoned Medical/Professional: districts R10, R8B, C1-5, MP
- Electric included
- Tenant controlled incremental HVAC units
- Below market pricing; contact agent for details

#### FOR MORE INFORMATION CONTACT:

Michael Dubin 212-452-6042 mdubin@savittpartners.com Elliot Zelinger 212-452-6078 ezelinger@savittpartners.com

## 40 EAST 88TH STREET: ~ 1,100 RSF







### FOR MORE INFORMATION CONTACT:

Michael Dubin 212-452-6042 mdubin@savittpartners.com Elliot Zelinger 212-452-6078 ezelinger@savittpartners.com

Information contained herein is from sources deemed reliable but is subject to errors, omissions, change of price or term, and withdrawal without prior notice at any time.

### 40 EAST 88TH STREET: ~1,100 RSF



88th street

### FOR MORE INFORMATION CONTACT:

Michael Dubin 212-452-6042 mdubin@savittpartners.com Elliot Zelinger 212-452-6078 ezelinger@savittpartners.com