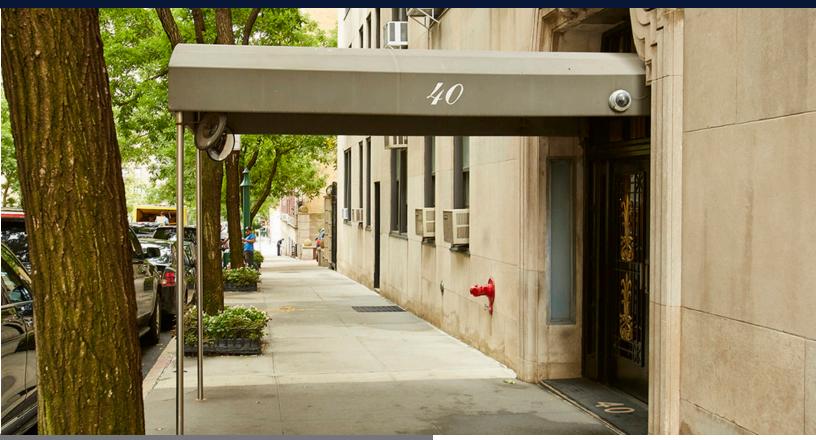

# 40 EAST 88TH STREET

Ground Floor Medical Co-op | 88th & Madison

GROUND FLOOR: ~1,100 RSF

- Ground Floor, Unit 1D
- Private street entrance
- Built medical office
- Zoned Medical/Professional: districts R10, R8B, C1-5, MP
- Electric included
- Tenant controlled incremental HVAC units
- Below market pricing; contact agent for details

## 40 EAST 88TH STREET: ~ 1,100 RSF