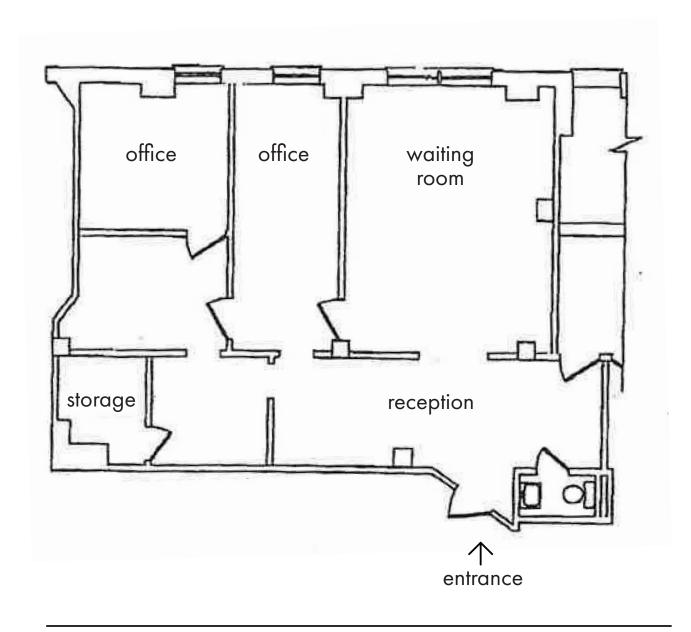

RSF

- Ground Floor, Unit 1D
- Private street entrance
- Built medical office
- Zoned Medical/Professional: districts R10, R8B, C1-5, MP
- Electric included
- Tenant controlled incremental HVAC units
- Below market pricing; contact agent for details

#### FOR MORE INFORMATION CONTACT:

Michael Dubin 212-452-6042 mdubin@savittpartners.com Elliot Zelinger 212-452-6078 ezelinger@savittpartners.com

## 40 EAST 88TH STREET: ~ 1,100 RSF







### FOR MORE INFORMATION CONTACT:

Michael Dubin 212-452-6042 mdubin@savittpartners.com Elliot Zelinger 212-452-6078 ezelinger@savittpartners.com

Information contained herein is from sources deemed reliable but is subject to errors, omissions, change of price or term, and withdrawal without prior notice at any time.

### 40 EAST 88TH STREET: ~1,100 RSF



88th street

### FOR MORE INFORMATION CONTACT:

Michael Dubin 212-452-6042 mdubin@savittpartners.com Elliot Zelinger 212-452-6078 ezelinger@savittpartners.com