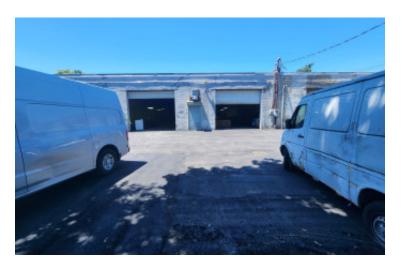

#### Pricing and Timing: Occupancy: Immediately

Lease Price: \$ 15.50 Gross

Suite 123 • Offices and all three bathrooms just renovated • Warehouse freshly painted. • Column-free unit • Two 12' x 12' drive-in doors • Shared rear gated yard • Great for contractors, manufacturers and distributors