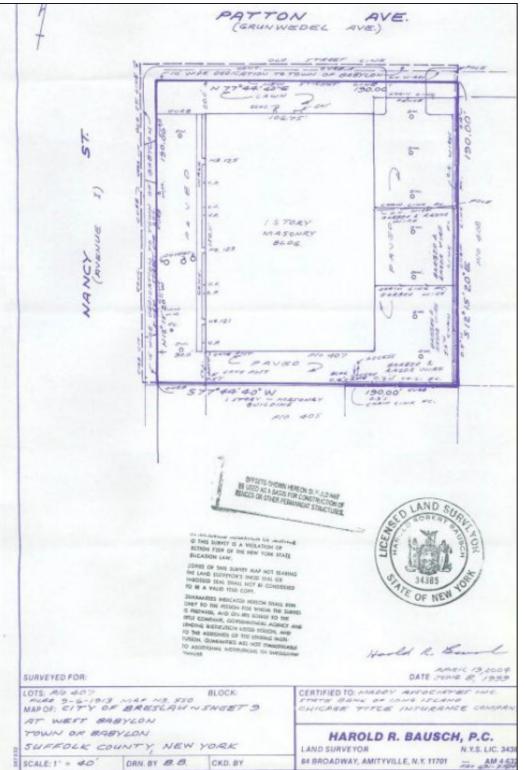

#### **Specifications:**

Building Size:16,500 sq. ft.Lot Size:0.83 AcresOffice Space:10%Ceiling Height:14.0'Loading:2 Drive-in(s)Power:200 amps