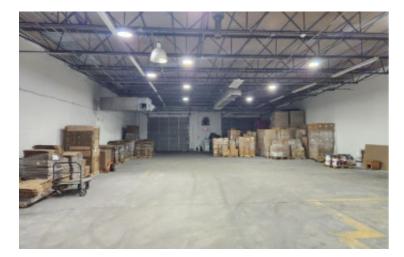

#### Pricing and Timing: Occupancy: Immediately

Lease Price: \$ 15.50 Gross

Suite 123 • Offices and all three bathrooms just renovated • Warehouse freshly painted. • Column-free unit • Two 12' x 12' drive-in doors • Shared rear gated yard • Great for contractors, manufacturers and distributors