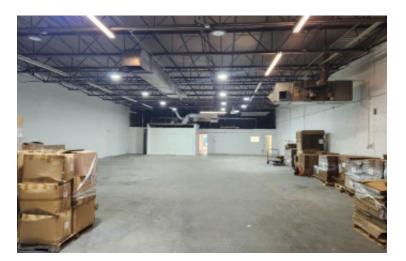

#### Pricing and Timing: Occupancy: Immediately

Lease Price: \$ 15.50 Gross

Suite 123 • Offices and all three bathrooms just renovated • Warehouse freshly painted. • Column-free unit • Two 12' x 12' drive-in doors • Shared rear gated yard • Great for contractors, manufacturers and distributors

### 121-125 Nancy St, West Babylon

SCHACKER REALTY

All information is subject to errors, omissions, modification, and withdrawal.

Measurements may be estimates and information shown should not be relied upon without independent verification.