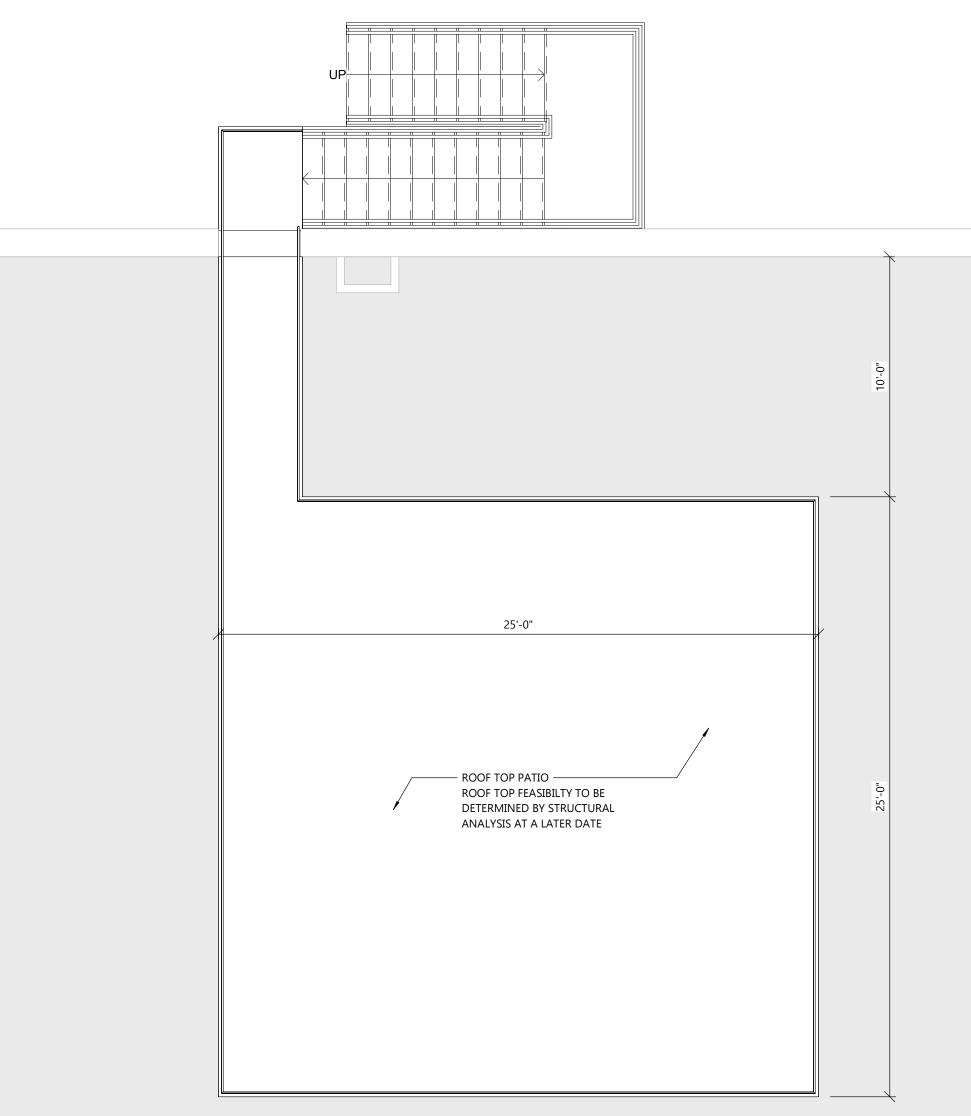

-SEE A5 SHEETS

EXISTING DOOR

TO REMAIN

 ROOF PLAN - AREA "A"

 SCALE:
 1/4" = 1'-0"

 0'
 4'

 8'

| <u>Roof Legend</u> |                                                           |
|--------------------|-----------------------------------------------------------|
| RD                 | ROOF DRAIN                                                |
| OFD                | OVERFLOW DRAIN                                            |
| DS                 | DOWNSPOUT                                                 |
| OFS                | OVERFLOW SCUPPER                                          |
| SB                 | SCUPPER BOX AND DO                                        |
| $\longrightarrow$  | ROOF SLOPE DIRECTION                                      |
|                    | ROOF STRUCTURE IS PI<br>ACHIEVE SLOPE                     |
|                    | TAPERED INSULATION /<br>FOOT SLOPE UNLESS IN<br>OTHERWISE |
|                    | CRICKET ON HIGH SIDE<br>EQUIPMENT                         |
|                    | WALKPATH, FIELD VERI<br>AND INSTALLED EQUIP               |
|                    | CHANGE IN ROOFING S                                       |
|                    | ROOF EXPANSION JOIN                                       |
|                    |                                                           |

\_\_\_\_-

OWNSPOUT ON PITCHED TO ON AT MIN. 1/4" PER INDICATED DE OF ROOF RIFY WITH OWNER PMENT. SPEC

2 A2.0 WEST ELEVATION SCALE: 1/4" = 1'-0"

ARCHITECTURAL EXTERIOR ELEVATIONS

2 A2.1 SCALE: 1/4" = 1'-0"