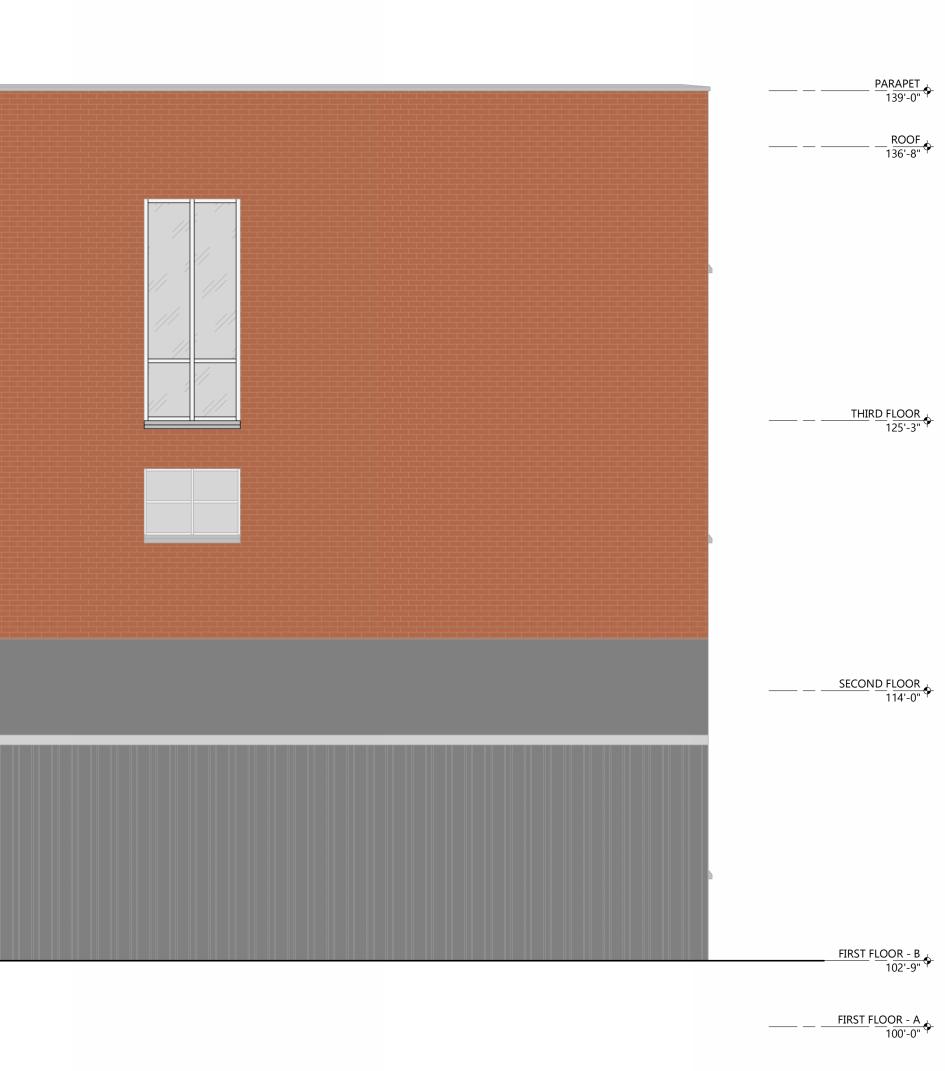

\_\_\_\_-

OWNSPOUT ON PITCHED TO ON AT MIN. 1/4" PER INDICATED DE OF ROOF RIFY WITH OWNER PMENT. SPEC

2 A2.0 WEST ELEVATION SCALE: 1/4" = 1'-0"

ARCHITECTURAL EXTERIOR ELEVATIONS

2 A2.1 SCALE: 1/4" = 1'-0"

\_\_\_\_\_ \_\_ \_\_\_ \_\_\_ \_\_\_ \_\_\_ <u>ELEVATOR TOWER</u> 147'-0" \$

- <u>PARAPET</u> 139'-0" �