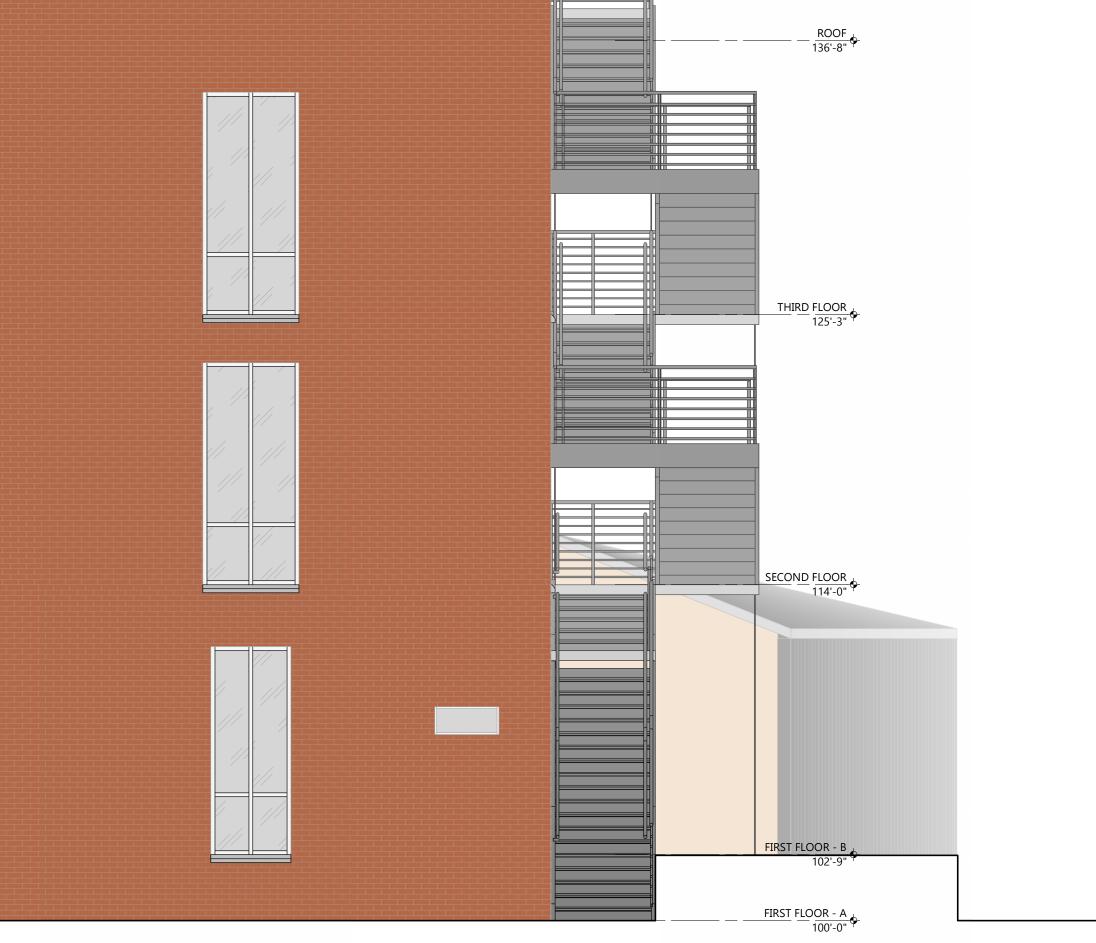

\_\_\_\_-

OWNSPOUT ON PITCHED TO ON AT MIN. 1/4" PER INDICATED DE OF ROOF RIFY WITH OWNER PMENT. SPEC

2 A2.0 WEST ELEVATION SCALE: 1/4" = 1'-0"

ARCHITECTURAL EXTERIOR ELEVATIONS

2 A2.1 SCALE: 1/4" = 1'-0"

\_\_\_\_\_ \_\_ \_\_\_ \_\_\_ \_\_\_ \_\_\_ <u>ELEVATOR TOWER</u> 147'-0" \$

- <u>PARAPET</u> 139'-0" �