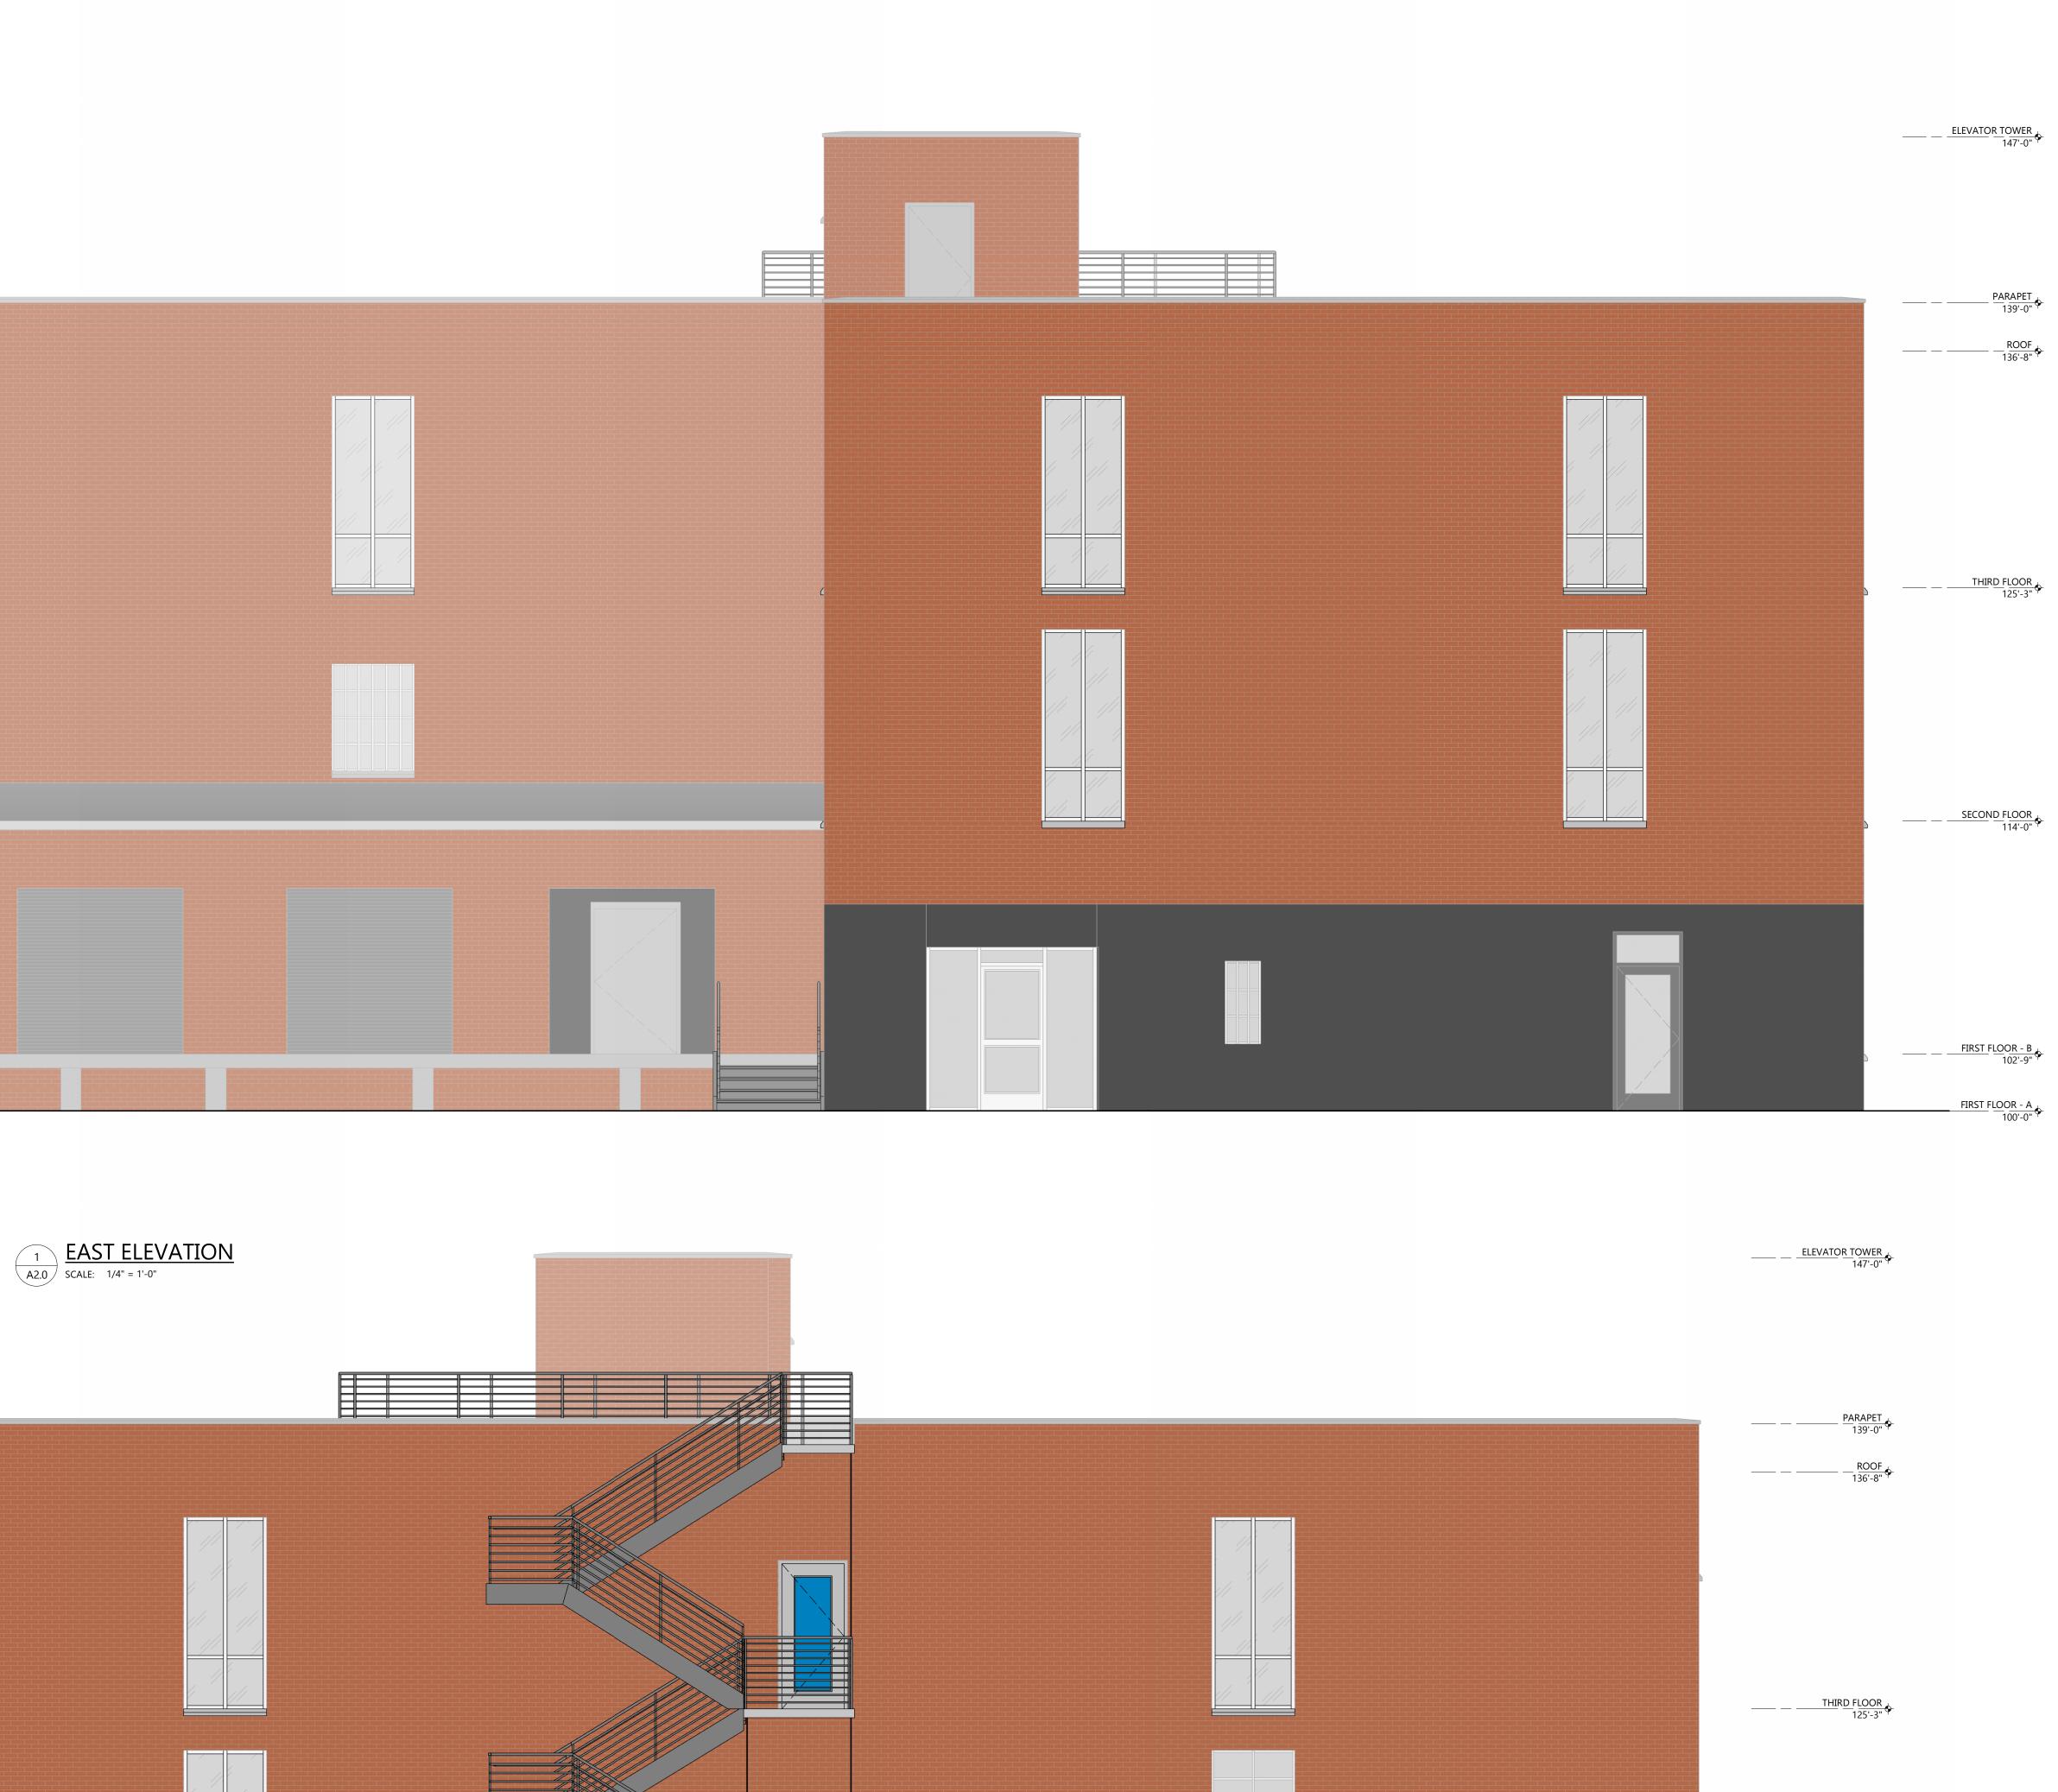

\_\_\_\_-

OWNSPOUT ON PITCHED TO ON AT MIN. 1/4" PER INDICATED DE OF ROOF RIFY WITH OWNER PMENT. SPEC

2 A2.0 WEST ELEVATION SCALE: 1/4" = 1'-0"

ARCHITECTURAL EXTERIOR ELEVATIONS

2 A2.1 SCALE: 1/4" = 1'-0"

\_\_\_\_\_ \_\_ \_\_\_ \_\_\_ \_\_\_ \_\_\_ <u>ELEVATOR TOWER</u> 147'-0" \$

- <u>PARAPET</u> 139'-0" �