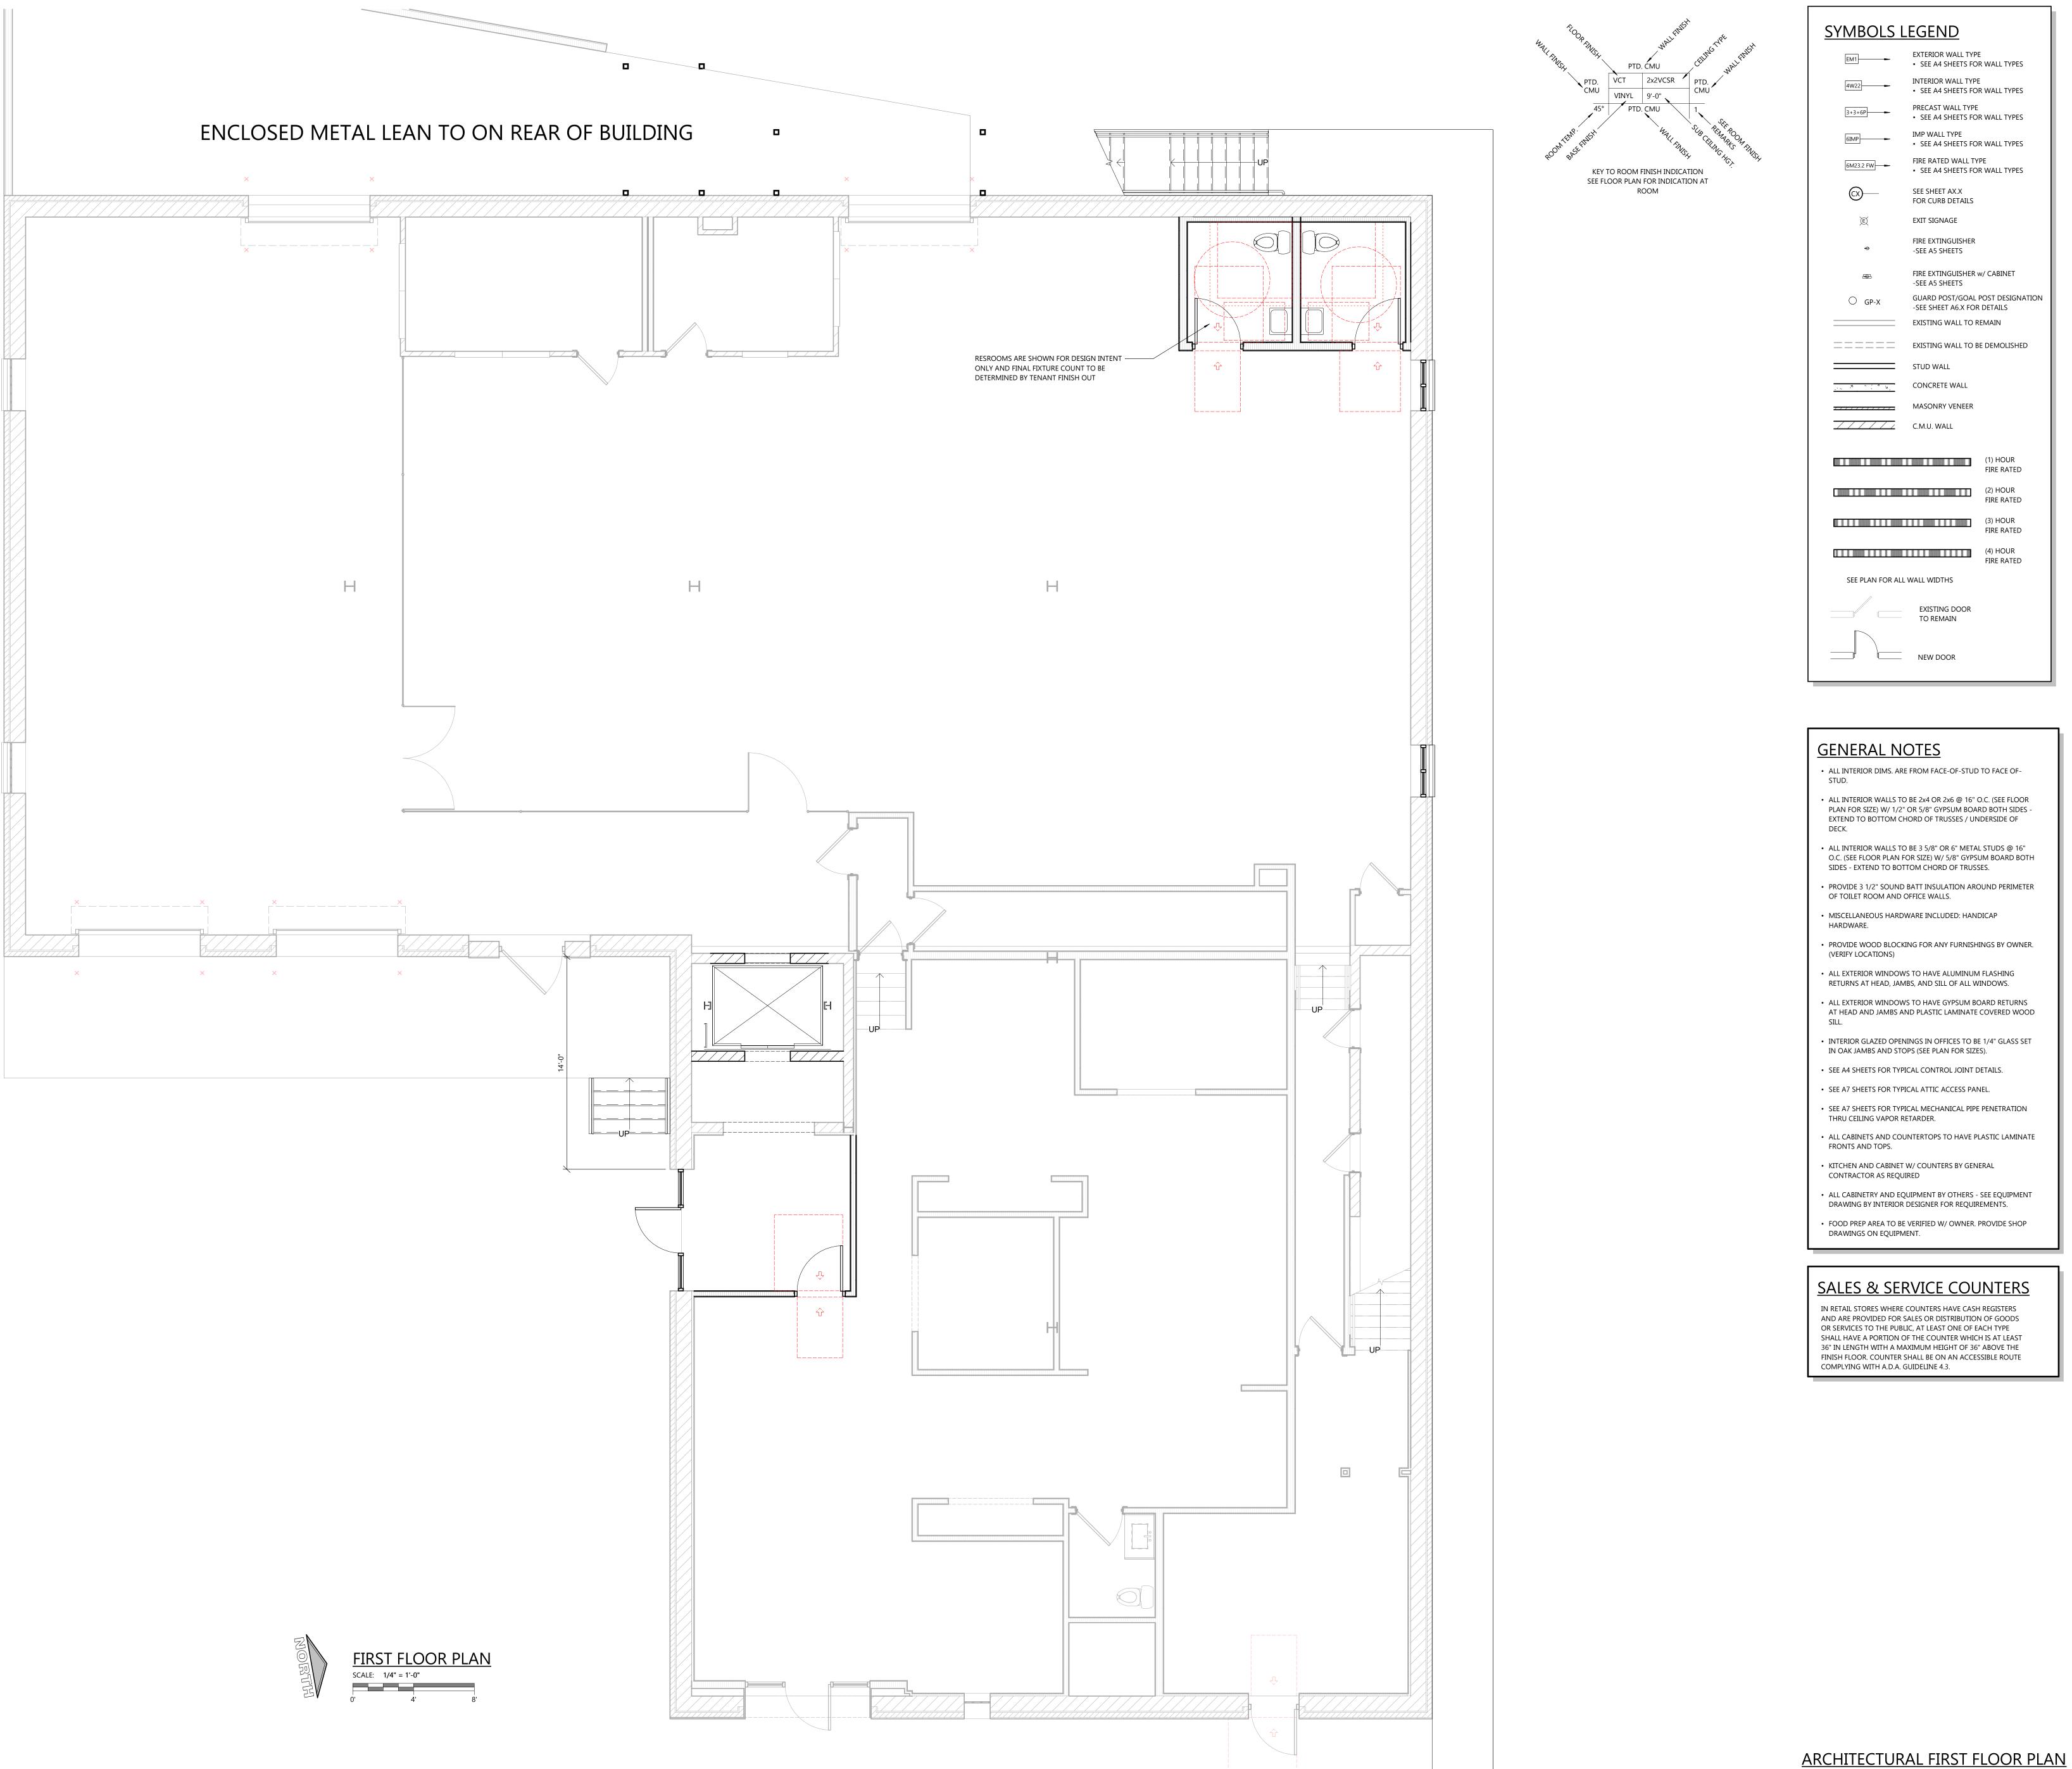

-SEE A5 SHEETS

EXISTING DOOR

TO REMAIN









 ROOF PLAN - AREA "A"

 SCALE:
 1/4" = 1'-0"

 0'
 4'

 8'

| <u>Roof Legend</u> |                                                           |
|--------------------|-----------------------------------------------------------|
| RD                 | ROOF DRAIN                                                |
| OFD                | OVERFLOW DRAIN                                            |
| DS                 | DOWNSPOUT                                                 |
| OFS                | OVERFLOW SCUPPER                                          |
| SB                 | SCUPPER BOX AND DO                                        |
| $\longrightarrow$  | ROOF SLOPE DIRECTION                                      |
|