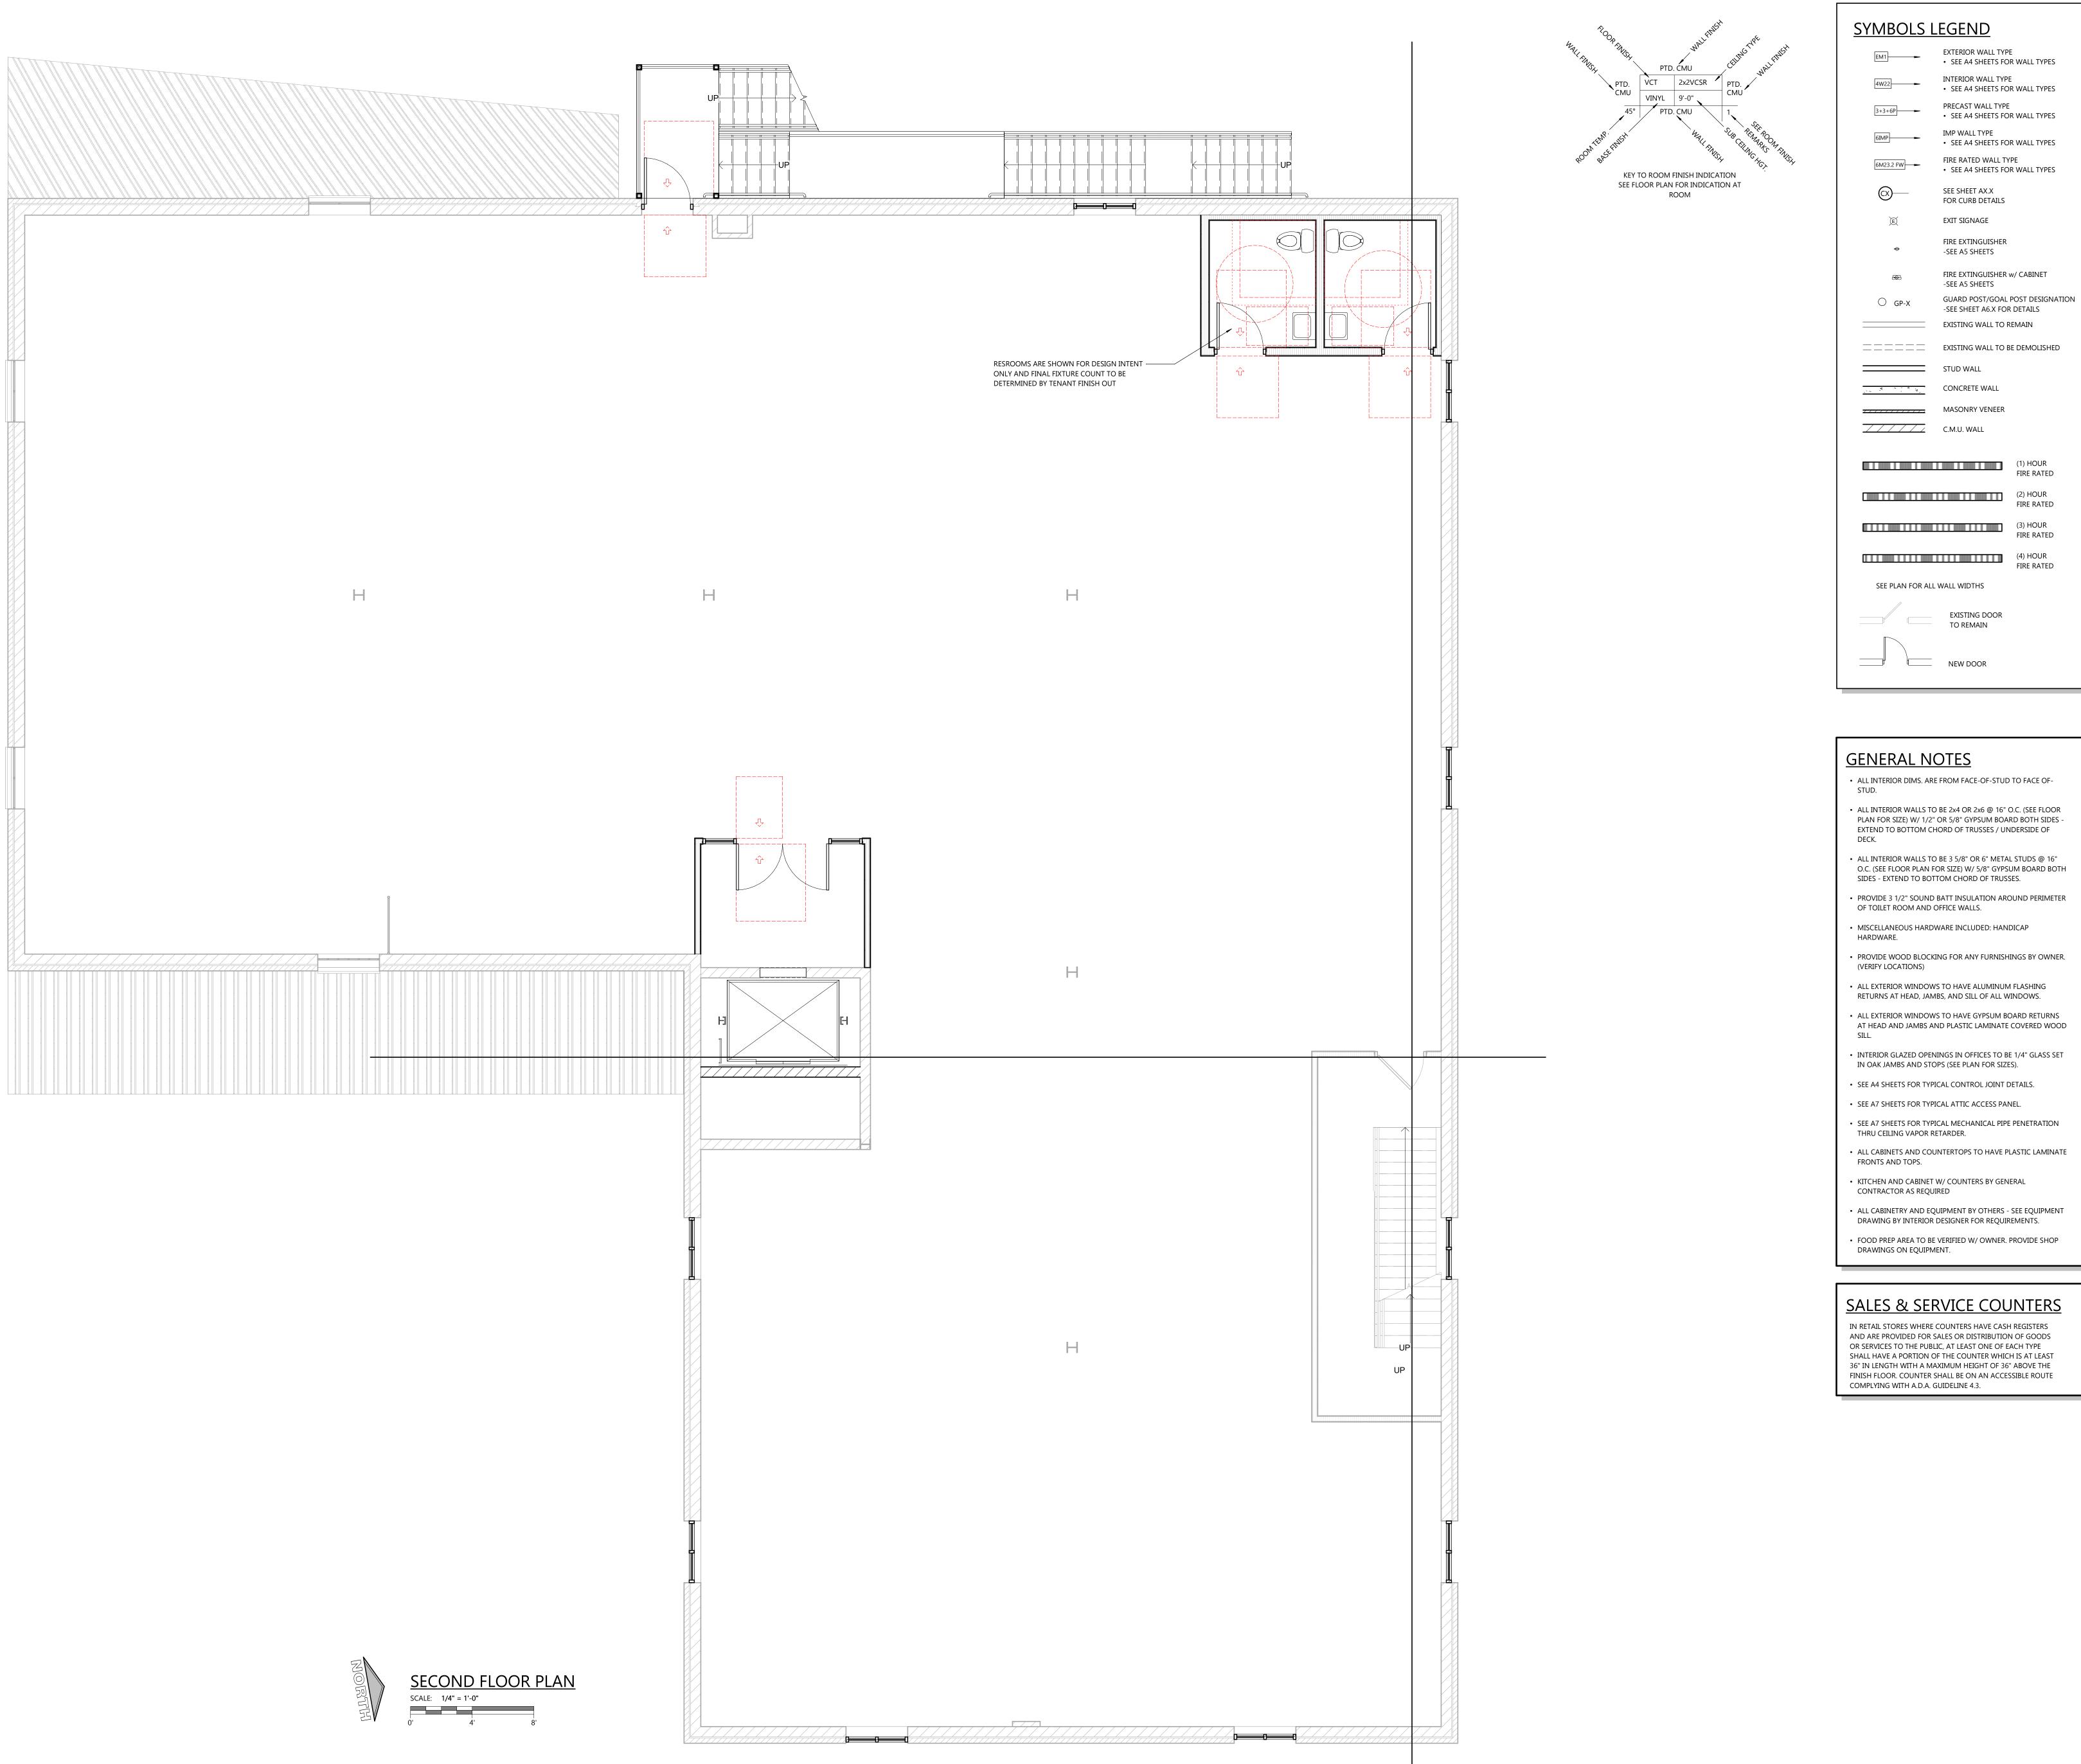

-SEE A5 SHEETS

EXISTING DOOR

TO REMAIN









 ROOF PLAN - AREA "A"

 SCALE:
 1/4" = 1'-0"

 0'
 4'

 8'

| <u>Roof Legend</u> |                                                           |
|--------------------|-----------------------------------------------------------|
| RD                 | ROOF DRAIN                                                |
| OFD                | OVERFLOW DRAIN                                            |
| DS                 | DOWNSPOUT                                                 |
| OFS                | OVERFLOW SCUPPER                                          |
| SB                 | SCUPPER BOX AND DO                                        |
| $\longrightarrow$  | ROOF SLOPE DIRECTION                                      |
|