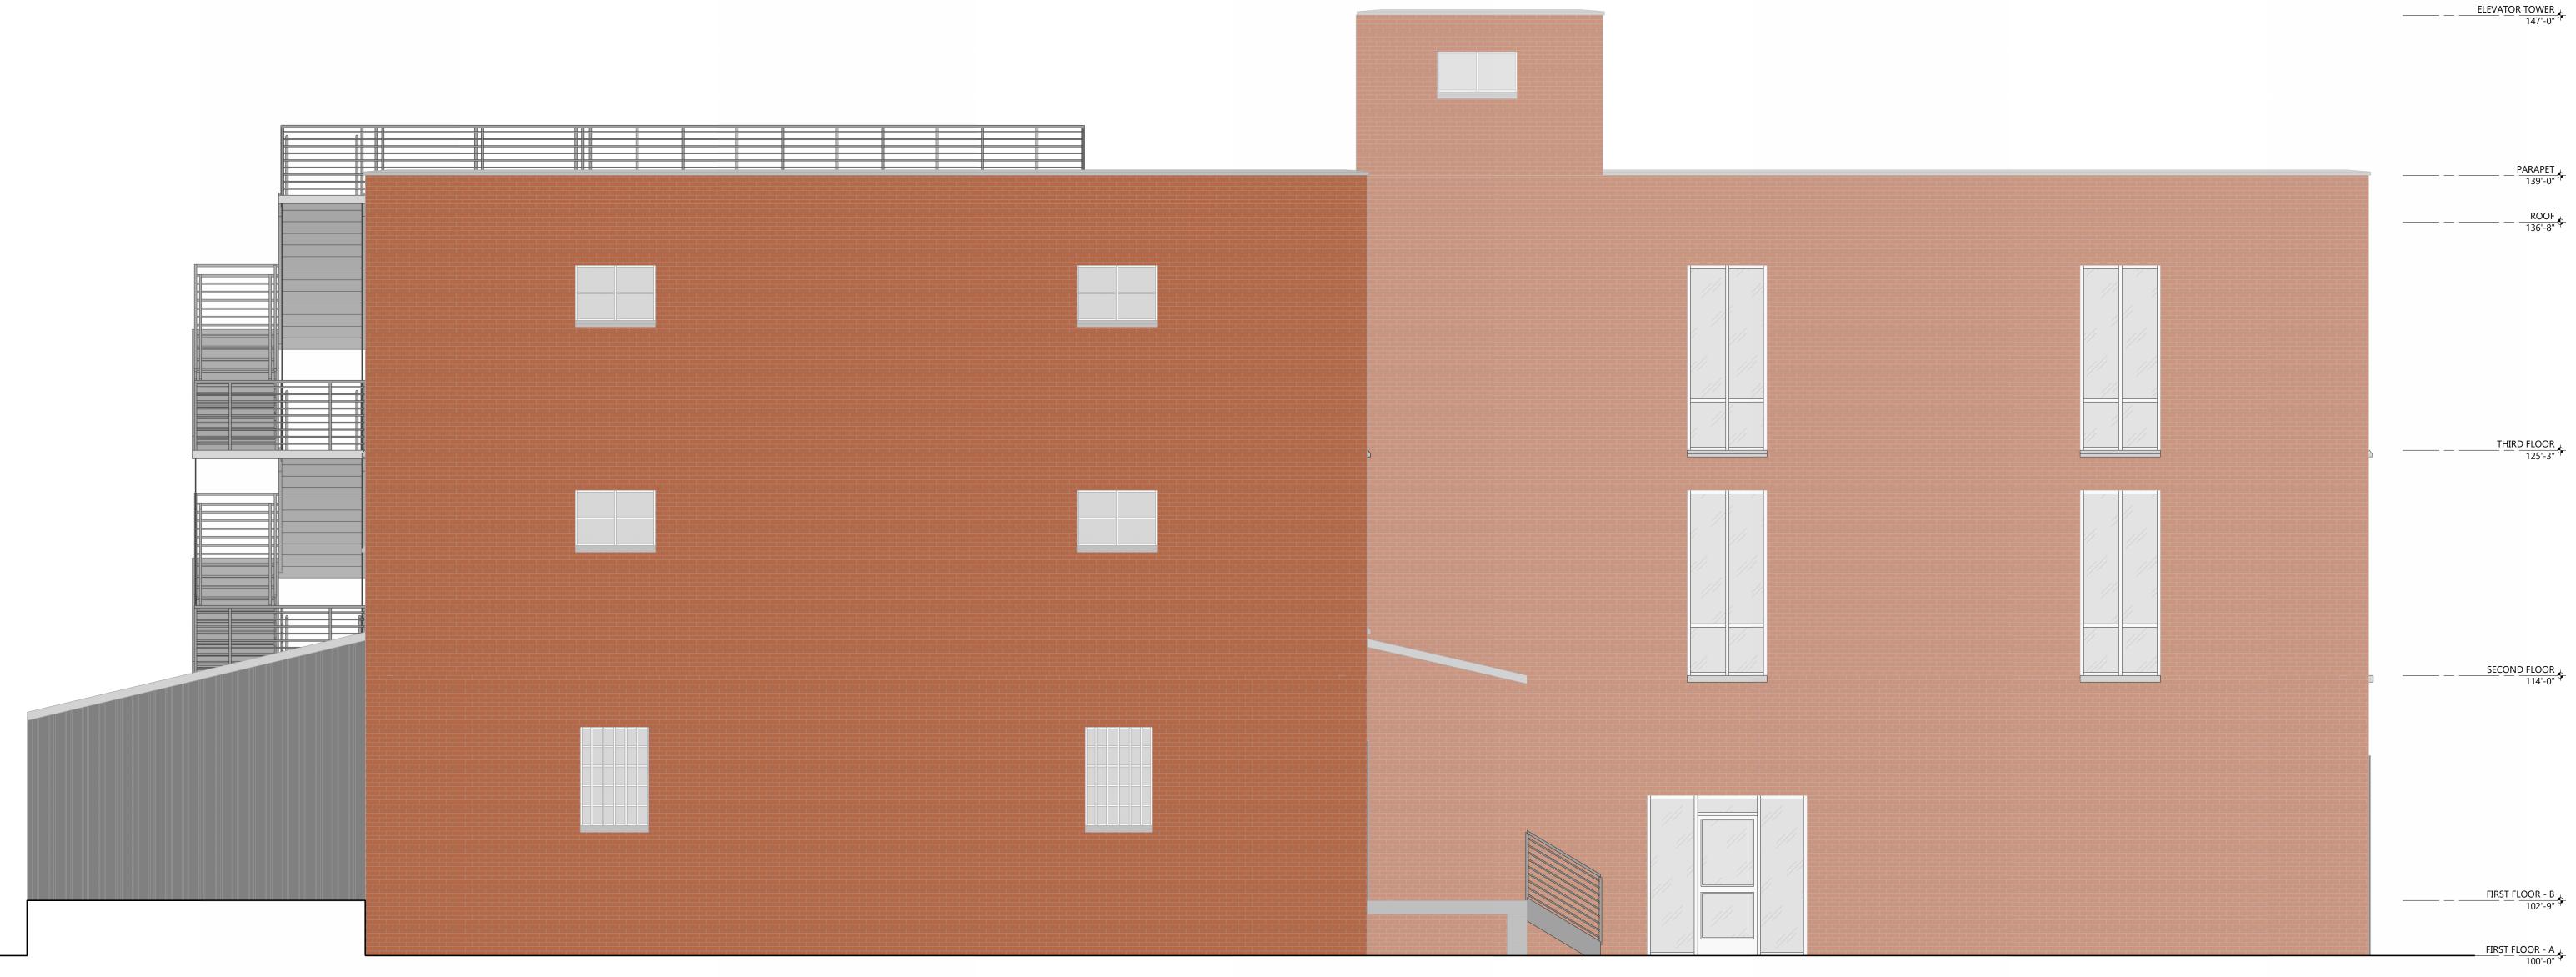

\_\_\_\_-

OWNSPOUT ON PITCHED TO ON AT MIN. 1/4" PER INDICATED DE OF ROOF RIFY WITH OWNER PMENT. SPEC

2 A2.0 WEST ELEVATION SCALE: 1/4" = 1'-0"

ARCHITECTURAL EXTERIOR ELEVATIONS

2 A2.1 SCALE: 1/4" = 1'-0"

\_\_\_\_\_ \_\_ \_\_\_ \_\_\_ \_\_\_ \_\_\_ <u>ELEVATOR TOWER</u> 147'-0" \$

- <u>PARAPET</u> 139'-0" �