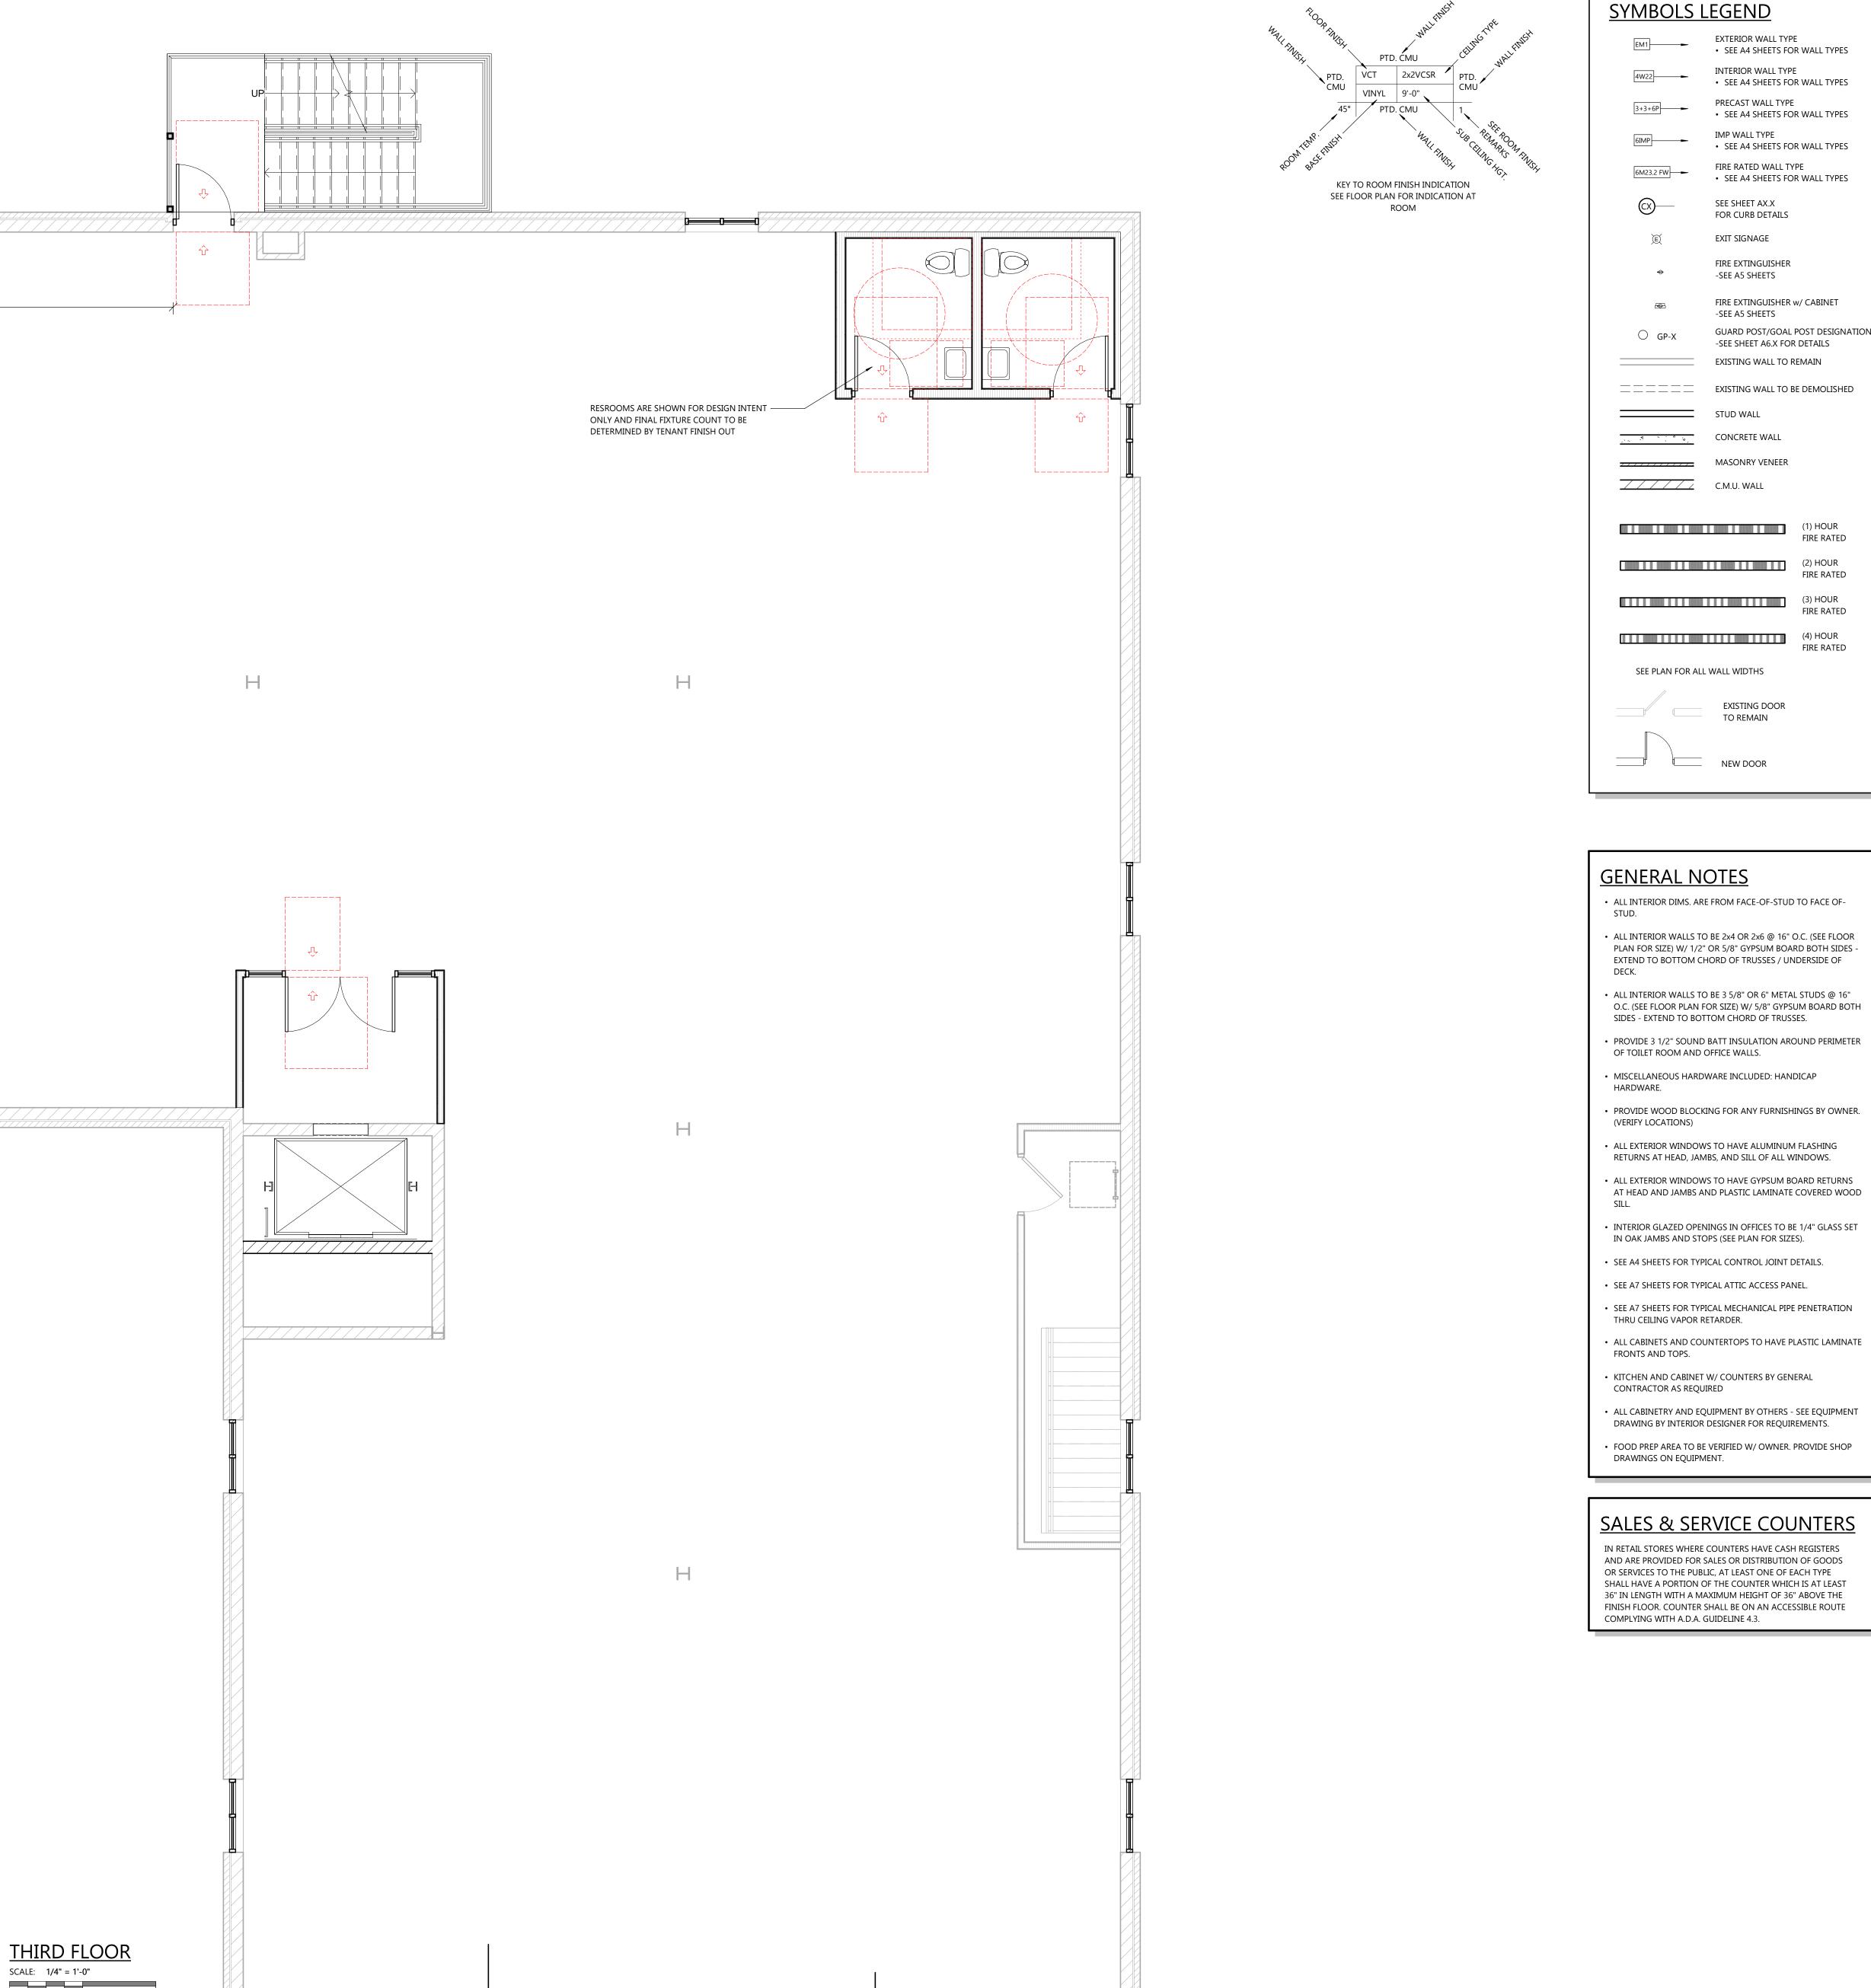

-SEE A5 SHEETS

EXISTING DOOR

TO REMAIN

 ROOF PLAN - AREA "A"

 SCALE:
 1/4" = 1'-0"

 0'
 4'

 8'

| <u>Roof Legend</u> |                                                           |
|--------------------|-----------------------------------------------------------|
| RD                 | ROOF DRAIN                                                |
| OFD                | OVERFLOW DRAIN                                            |
| DS                 | DOWNSPOUT                                                 |
| OFS                | OVERFLOW SCUPPER                                          |
| SB                 | SCUPPER BOX AND DO                                        |
| $\longrightarrow$  | ROOF SLOPE DIRECTION                                      |
|                    | ROOF STRUCTURE IS PI<br>ACHIEVE SLOPE                     |
|                    | TAPERED INSULATION /<br>FOOT SLOPE UNLESS IN<br>OTHERWISE |
|                    | CRICKET ON HIGH SIDE<br>EQUIPMENT                         |
|                    | WALKPATH, FIELD VERI<br>AND INSTALLED EQUIP               |
|                    | CHANGE IN ROOFING S                                       |
|                    | ROOF EXPANSION JOIN                                       |
|                    |                                                           |

\_\_\_\_-

OWNSPOUT ON PITCHED TO ON AT MIN. 1/4" PER INDICATED DE OF ROOF RIFY WITH OWNER PMENT. SPEC

2 A2.0 WEST ELEVATION SCALE: 1/4" = 1'-0"

ARCHITECTURAL EXTERIOR ELEVATIONS

2 A2.1 SCALE: 1/4" = 1'-0"