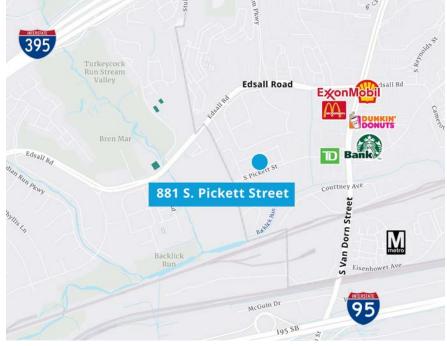

# **Property Highlights**

- Space located in a three building warehouse complex at the intersection of Van Dorn and South Pickett Streets
- Just minutes from Eisenhower Metro Station, I-95 and I-395
- Space can accommodate warehouse or distribution

# 5,874 square feet

Space located in a three building warehouse complex at the **intersection of Van Dorn and South Pickett Streets** 