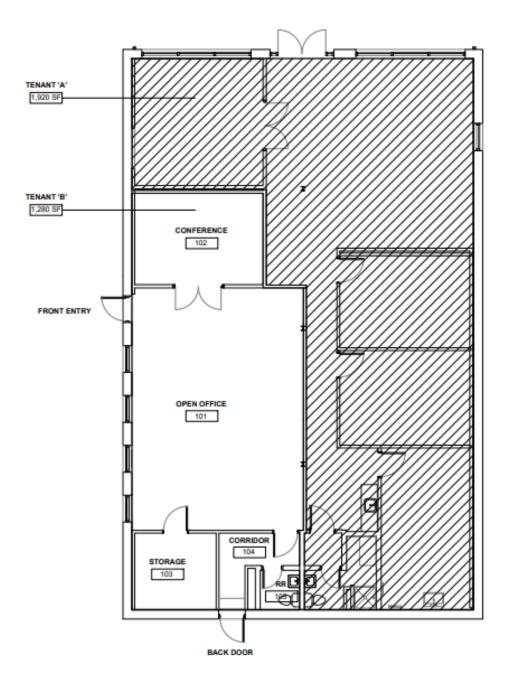

#### **OVERVIEW:** Perfect owner/user office

~3200 sq ft office building with fenced lay down/parking area (~13,350 sq ft, part of fenced area includes additional space from RR easement), 5 car gravel parking lot. Complete interior renovation in 2021. 2015 TPO roof. One HVAC replaced in 2018, one in 2023.

Suite A (~1920 sq ft) currently available. Suite B (~1280 sq ft) leased at \$1650/month NNN.

Conveniently located downtown in the East Village adjacent to shops and restaurants, with easy access to 244 and highway 75.