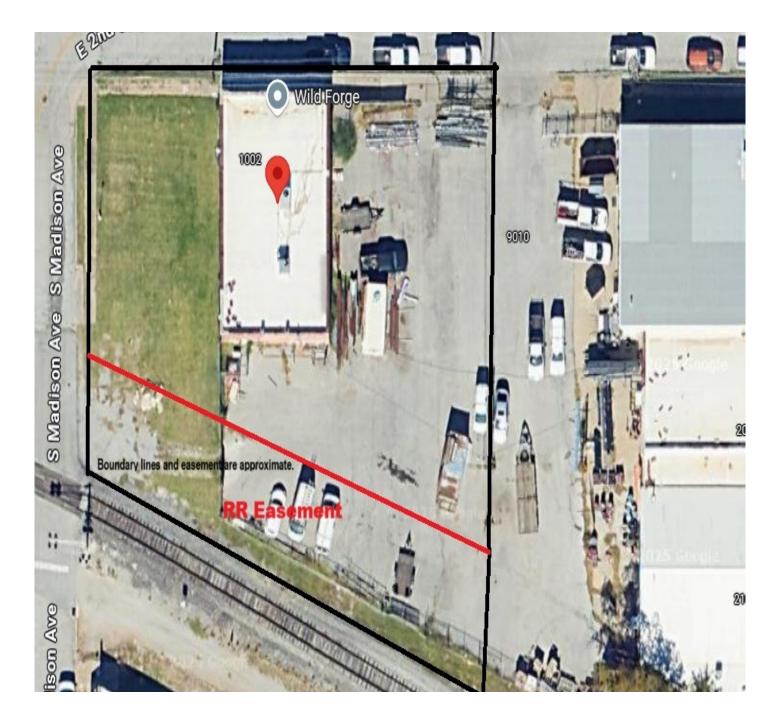

#### **OVERVIEW:** Perfect owner/user office

~3200 sq ft office building with fenced lay down/parking area (~13,350 sq ft, part of fenced area includes additional space from RR easement), 5 car gravel parking lot. Complete interior renovation in 2021. 2015 TPO roof. One HVAC replaced in 2018, one in 2023.

#### Sale Price

Please call for tours-918-605-5928.

\$650,000

Building/Lot Size ~3200 sq ft/13,504 sq ft