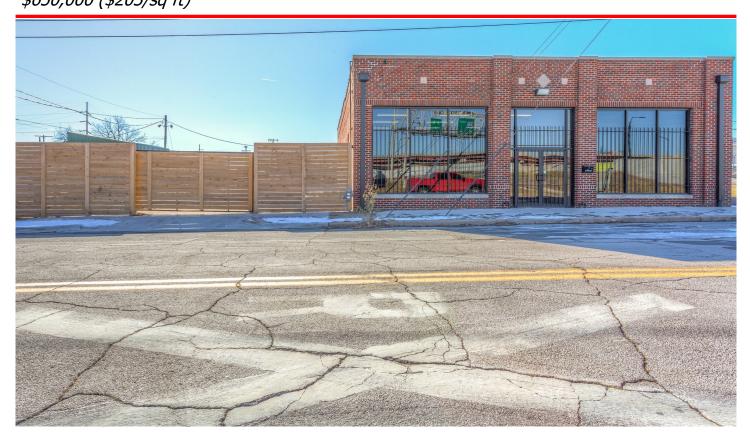

1010 E 2nd St Tulsa, OK 74120 \$650,000 (\$203/sq ft)

#### **OVERVIEW:** Perfect owner/user office

~3200 sq ft office building with fenced lay down/parking area (~13,350 sq ft, part of fenced area includes additional space from RR easement), 5 car gravel parking lot. Complete interior renovation in 2021. 2015 TPO roof. One HVAC replaced in 2018, one in 2023.

#### HIGHLIGHTS

- \$650*,*000
- Suite B Leased \$1650/ month NNN
- Downtown location with easy access to 244
- New HVAC in 2023
- Dedicated parking
- Fenced in lay down area