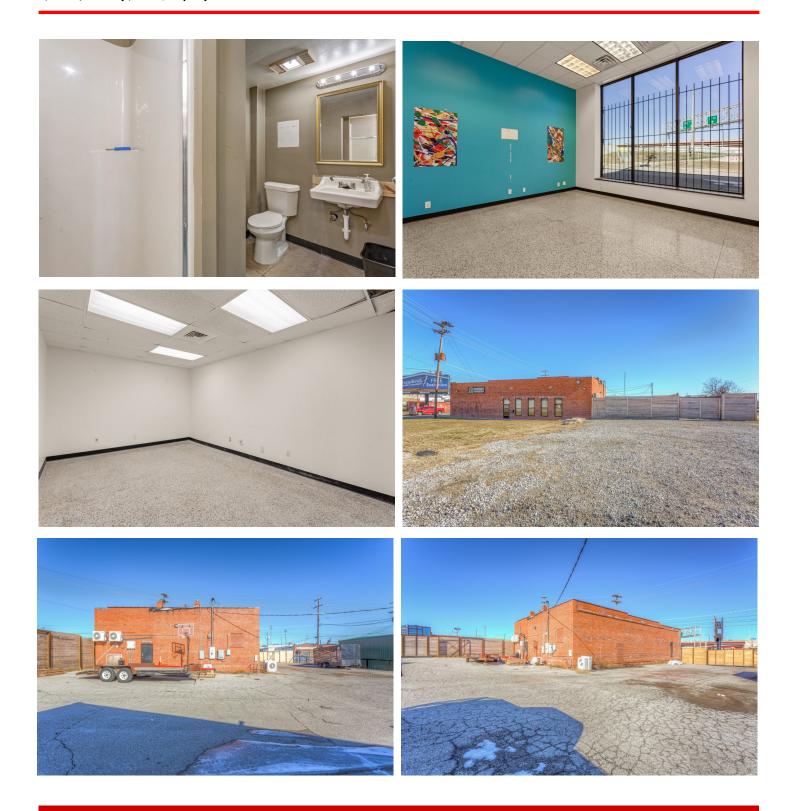

#### **OVERVIEW:** Perfect owner/user office

~3200 sq ft office building with fenced lay down/parking area (~13,350 sq ft, part of fenced area includes additional space from RR easement), 5 car gravel parking lot. Complete interior renovation in 2021. 2015 TPO roof. One HVAC replaced in 2018, one in 2023.

Suite A (~1920 sq ft) currently available. Suite B (~1280 sq ft) leased at \$1650/month NNN.

Conveniently located downtown in the East Village adjacent to shops and restaurants, with easy access to 244 and highway 75.