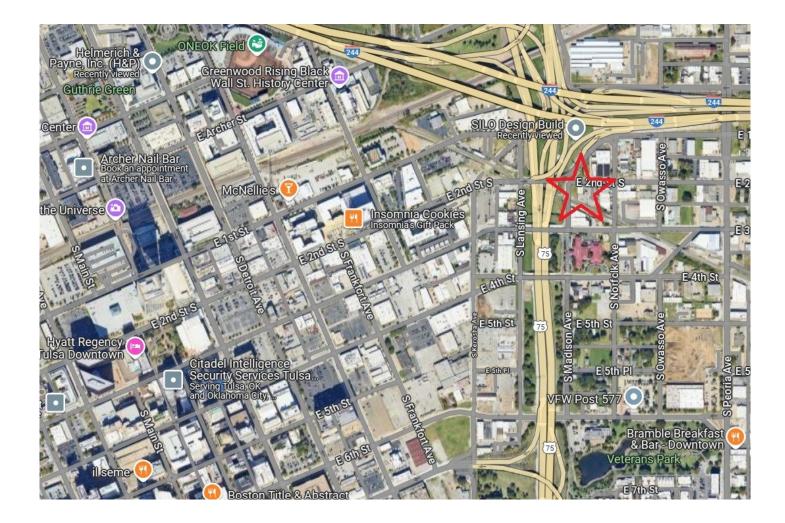

Suite A (~1920 sq ft) currently available. Suite B (~1280 sq ft) leased at \$1650/month NNN.

Conveniently located downtown in the East Village adjacent to shops and restaurants, with easy access to 244 and highway 75.

#### HIGHLIGHTS

- \$650*,*000
- Suite B Leased \$1650/ month NNN
- Downtown location with easy access to 244
- New HVAC in 2023
- Dedicated parking
- Fenced in lay down area