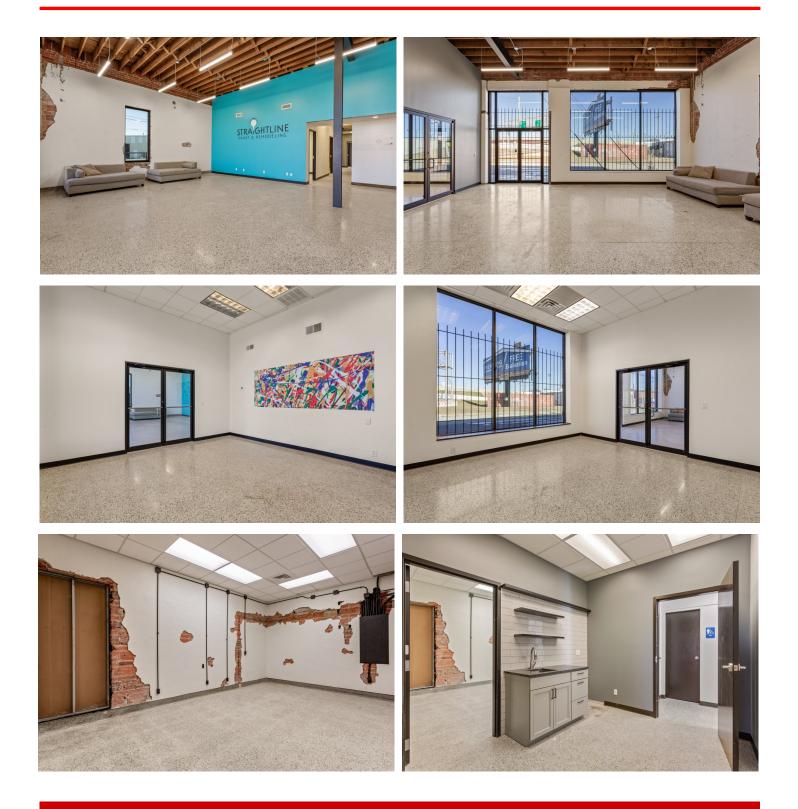

#### **OVERVIEW:** Perfect owner/user office

~3200 sq ft office building with fenced lay down/parking area (~13,350 sq ft, part of fenced area includes additional space from RR easement), 5 car gravel parking lot. Complete interior renovation in 2021. 2015 TPO roof. One HVAC replaced in 2018, one in 2023.

Suite A (~1920 sq ft) currently available. Suite B (~1280 sq ft) leased at \$1650/month NNN.

Conveniently located downtown in the East Village adjacent to shops and restaurants, with easy access to 244 and highway 75.