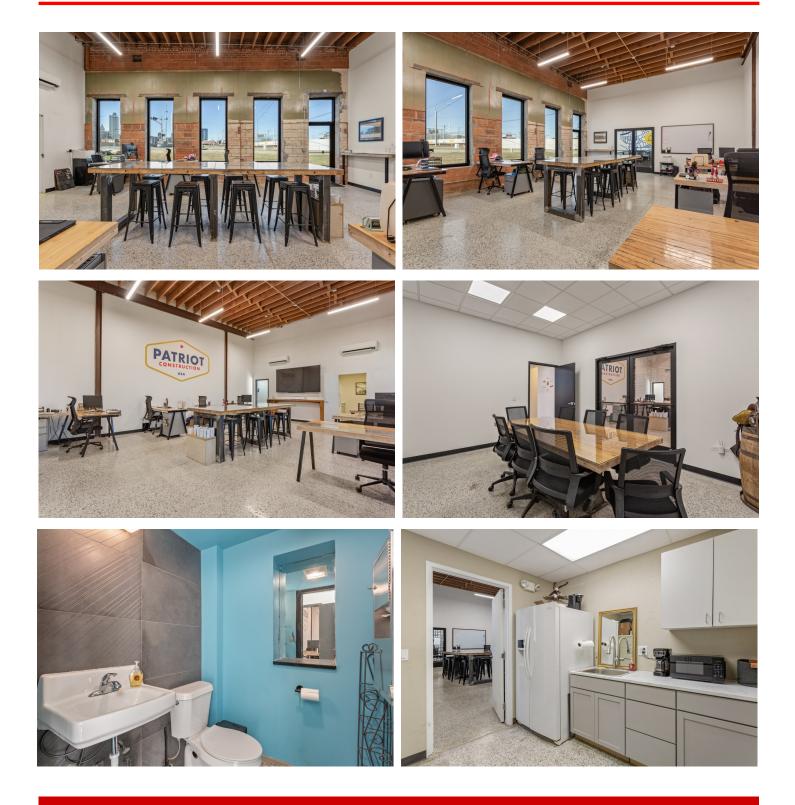

#### **OVERVIEW:** Perfect owner/user office

~3200 sq ft office building with fenced lay down/parking area (~13,350 sq ft, part of fenced area includes additional space from RR easement), 5 car gravel parking lot. Complete interior renovation in 2021. 2015 TPO roof. One HVAC replaced in 2018, one in 2023.

Suite A (~1920 sq ft) currently available. Suite B (~1280 sq ft) leased at \$1650/month NNN.

Conveniently located downtown in the East Village adjacent to shops and restaurants, with easy access to 244 and highway 75.