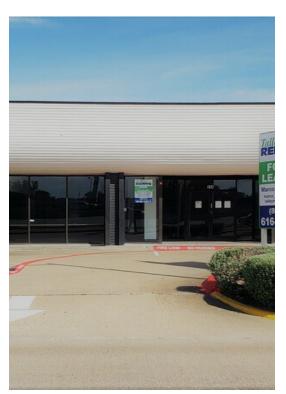

# **318 S Central Expy** 318 S Central Expy, Richardson, TX 75080

Marco Carrera Talley Rents 227 Loop 820 Blvd, Suite 300, Hurst, TX 76053 marco@yardelle.com (817) 616-1211

| Rental Rate:         | \$20.00/SF/YR          |
|----------------------|------------------------|
| Property Type:       | Shopping Center        |
| Center Type:         | Strip Center           |
| Stores:              | 6                      |
| Center Properties:   | 1                      |
| Frontage:            | 170' on Central Expy   |
| Gross Leasable Area: | 17,352 SF              |
| Walk Score ®:        | 65 (Somewhat Walkable) |
| Transit Score ®:     | 53 (Good Transit)      |
| Rental Rate Mo:      | \$1.67 /SF/MO          |

## 318 S Central Expy

\$20.00 /SF/YR

TR Pacific Plaza is a 17,352 SF Retail Strip Center facing Central Expressway in Richardson Texas. 2023 updated roof and hvac system. Lighted LED highway pylon signage. Parking in front, side and rear of strip. 4,395 sqft available! Only Vacancy in building!!

## 318 S Central Expy, Richardson, TX 75080

TR Pacific Plaza is a 17,352 SF Retail Strip Center facing Central Expressway in Richardson Texas. 2023 updated roof and hvac system. Lighted LED highway pylon signage. Parking in front, side and rear of strip.