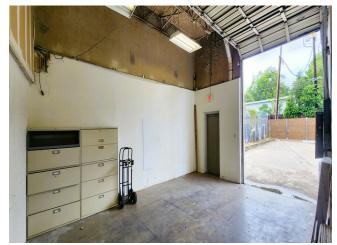

- Lots of Natural Light
- Highway Visibility w/ Signage
- Warehouse w/ Roll-up Door
- Offices
- Large Showroom

For more information visit:

https://www.loopnet.com/Listing/318-S-Central-Expy-Richardson-TX/30318549/

17,352 SF Retail Strip Center facing Central Expressway. Vacancy with plenty of natural lighting from glass storefront. Several offices with updated restroom. Nice warehouse/backroom with roll-up door. Southern endcap with parking out front, side and rear of building. Local management, leasing and owners. Lighted pylon signage for great exposure. Flooring will be updated upon new lease!NNN's are currently \$5.72 psqft. ONLY VACANCY in the building. ZONED Retail Shopping!