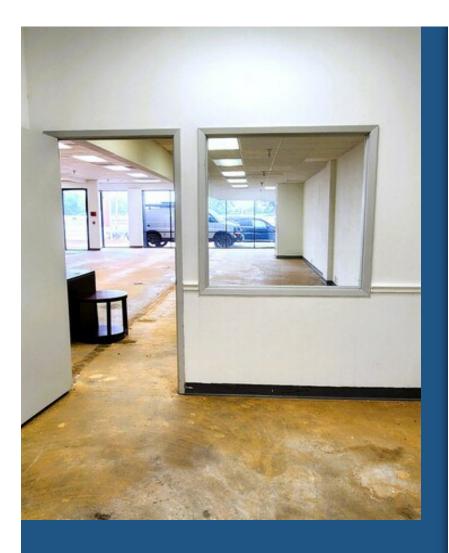

- Lots of Natural Light
- Highway Visibility w/ Signage
- Warehouse w/ Roll-up Door
- Offices
- Large Showroom

For more information visit:

https://www.loopnet.com/Listing/318-S-Central-Expy-Richardson-TX/30318549/

17,352 SF Retail Strip Center facing Central Expressway. Vacancy with plenty of natural lighting from glass storefront. Several offices with updated restroom. Nice warehouse/backroom with roll-up door. Southern endcap with parking out front, side and rear of building. Local management, leasing and owners. Lighted pylon signage for great exposure. Flooring will be updated upon new lease!NNN's are currently \$5.72 psqft. ONLY VACANCY in the building. ZONED Retail Shopping!