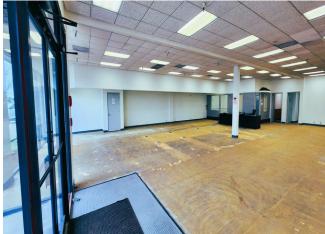

- Lots of Natural Light
- Highway Visibility w/ Signage
- Warehouse w/ Roll-up Door
- Offices
- Large Showroom

For more information visit:

https://www.loopnet.com/Listing/318-S-Central-Expy-Richardson-TX/30318549/

17,352 SF Retail Strip Center facing Central Expressway. Vacancy with plenty of natural lighting from glass storefront. Several offices with updated restroom. Nice warehouse/backroom with roll-up door. Southern endcap with parking out front, side and rear of building. Local management, leasing and owners. Lighted pylon signage for great exposure. Flooring will be updated upon new lease!NNN's are currently \$5.72 psqft. ONLY VACANCY in the building. ZONED Retail Shopping!