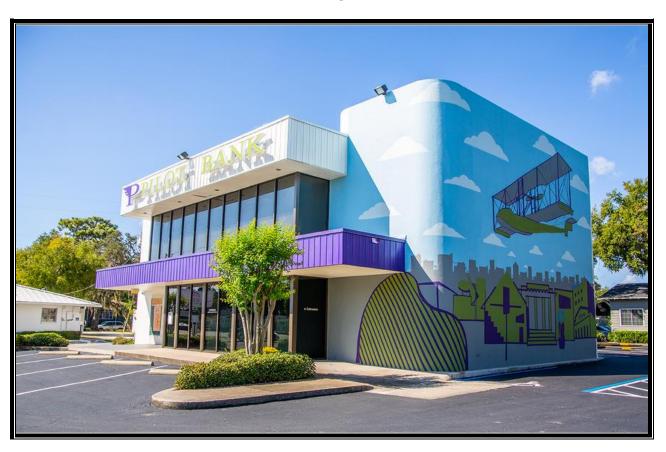

### **Pilot Bank Center**

2180 4<sup>th</sup> Street St. Petersburg, Florida

\$4,361,346

#### **PROPERTY SUMMARY**

**SALE PRICE**: \$4,361,346

**BUILDING SIZE**: 4,148 SF rentable

OCCUPANCY: 100%

TENANTS: 1

COMMENCEMENT:

**LEASE TERM**: 5 years left

**LEASE** 

November 2023

LEASE TYPE: NNN

**NOI**: \$174,453

Newly leased former Suntrust building now occupied by Lake Michigan Credit Union!

Lease has annual increases of 3% and it is a true triple net lease. Tenant has exercised 1 of 2 – 5 year options!