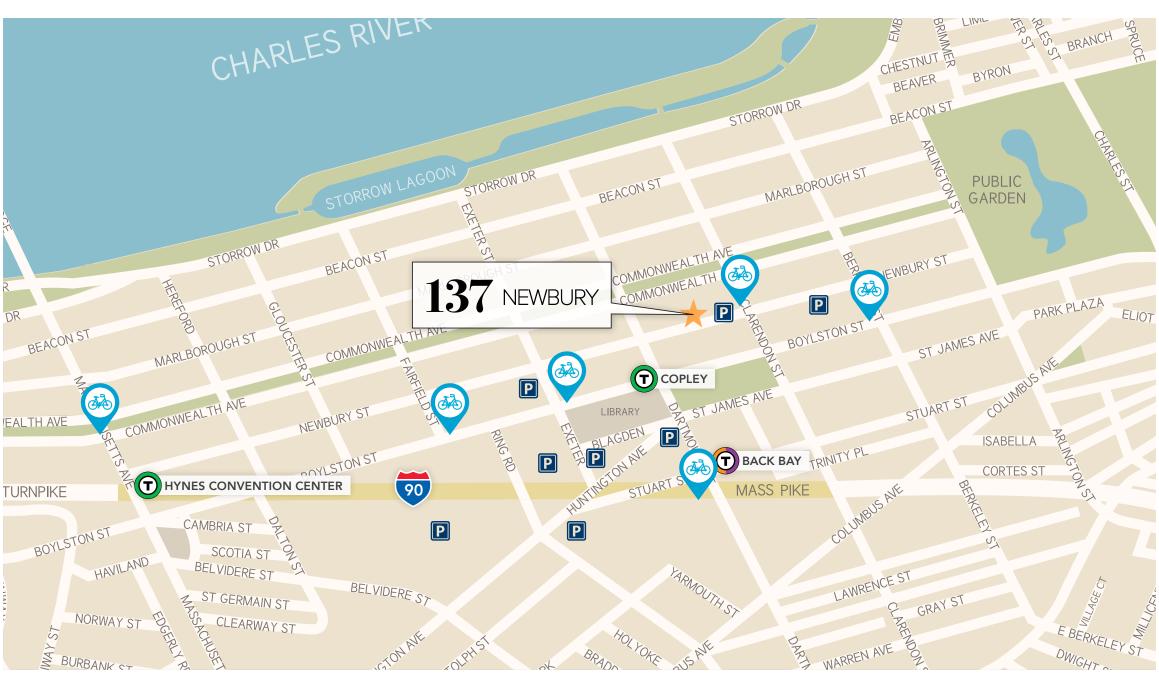

## **SPECIFICATIONS**

- Roof Deck Access with Amazing City Views
- Opportunity to Lease Full Floor Office Space
- Adjacent to Subway Stop
- 24/7 Access & Handicap Accessible
- Newly Renovated Lobby
- 4-Sides of Windows on the 9th Floor