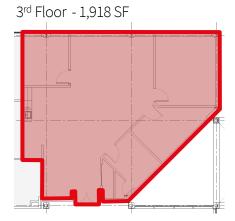

35,576 RSF Available 5 Vaughn Drive, Princeton, NJ

## Where you need to be.

5 Vaughn Drive offers a superior office environment at a convenient and prestigious Princeton location. Located at the Princeton Junction train station and less than one mile from Route 1, you will have easy access to highways and rail service along the Boston-New York-Washington corridor, with New York City and Philadelphia less than 50 minutes away by train. Princeton Metro Center offers an outstanding office space opportunity.

#### **Highlights**

- Beautifully landscaped pond and walking path
- Minutes to Princeton University and downtown Princeton featuring upscale restaurants, retail, and cultural events
- Located midway between New York and Philadelphia





#### **5 Vaughn Drive / Princeton**

















### 5 Vaughn Drive Princeton, NJ 08540









For more information: