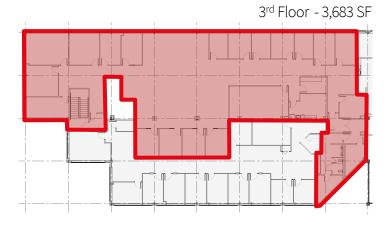

,576 RSF Available 5 Vaughn Drive, Princeton, NJ

## Where you need to be.

5 Vaughn Drive offers a superior office environment at a convenient and prestigious Princeton location. Located at the Princeton Junction train station and less than one mile from Route 1, you will have easy access to highways and rail service along the Boston-New York-Washington corridor, with New York City and Philadelphia less than 50 minutes away by train. Princeton Metro Center offers an outstanding office space opportunity.

#### **Highlights**

- Beautifully landscaped pond and walking path
- Minutes to Princeton University and downtown Princeton featuring upscale restaurants, retail, and cultural events
- Located midway between New York and Philadelphia





#### **5 Vaughn Drive / Princeton**

















### 5 Vaughn Drive Princeton, NJ 08540









For more information: