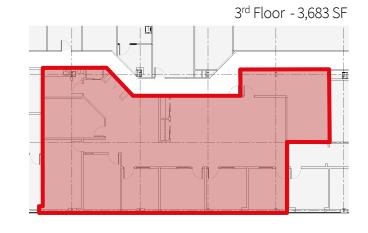

35,576 RSF Available 5 Vaughn Drive, Princeton, NJ

## Where you need to be.

5 Vaughn Drive offers a superior office environment at a convenient and prestigious Princeton location. Located at the Princeton Junction train station and less than one mile from Route 1, you will have easy access to highways and rail service along the Boston-New York-Washington corridor, with New York City and Philadelphia less than 50 minutes away by train. Princeton Metro Center offers an outstanding office space opportunity.

#### **Highlights**

- Beautifully landscaped pond and walking path
- Minutes to Princeton University and downtown Princeton featuring upscale restaurants, retail, and cultural events
- Located midway between New York and Philadelphia





#### **5 Vaughn Drive / Princeton**

















### 5 Vaughn Drive Princeton, NJ 08540









For more information: