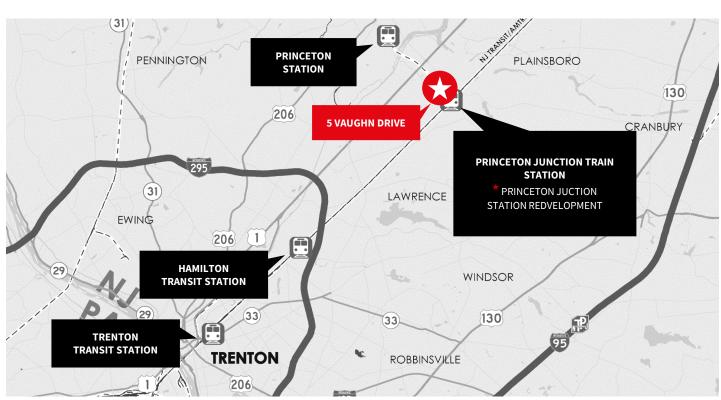

## Where you need to be.

5 Vaughn Drive offers a superior office environment at a convenient and prestigious Princeton location. Located at the Princeton Junction train station and less than one mile from Route 1, you will have easy access to highways and rail service along the Boston-New York-Washington corridor, with New York City and Philadelphia less than 50 minutes away by train. Princeton Metro Center offers an outstanding office space opportunity.