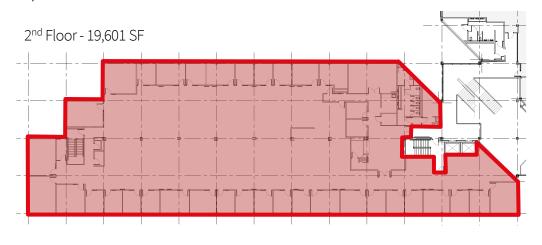

ForLease

35,576 RSF Available 5 Vaughn Drive, Princeton, NJ

## Where you need to be.

5 Vaughn Drive offers a superior office environment at a convenient and prestigious Princeton location. Located at the Princeton Junction train station and less than one mile from Route 1, you will have easy access to highways and rail service along the Boston-New York-Washington corridor, with New York City and Philadelphia less than 50 minutes away by train. Princeton Metro Center offers an outstanding office space opportunity.

#### **Highlights**

- Beautifully landscaped pond and walking path
- Minutes to Princeton University and downtown Princeton featuring upscale restaurants, retail, and cultural events
- Located midway between New York and Philadelphia





#### **5 Vaughn Drive / Princeton**

















### 5 Vaughn Drive Princeton, NJ 08540









For more information: