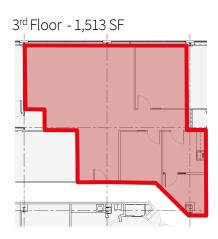

se

35,576 RSF Available 5 Vaughn Drive, Princeton, NJ

## Where you need to be.

5 Vaughn Drive offers a superior office environment at a convenient and prestigious Princeton location. Located at the Princeton Junction train station and less than one mile from Route 1, you will have easy access to highways and rail service along the Boston-New York-Washington corridor, with New York City and Philadelphia less than 50 minutes away by train. Princeton Metro Center offers an outstanding office space opportunity.

#### **Highlights**

- Beautifully landscaped pond and walking path
- Minutes to Princeton University and downtown Princeton featuring upscale restaurants, retail, and cultural events
- Located midway between New York and Philadelphia





#### **5 Vaughn Drive / Princeton**

















### 5 Vaughn Drive Princeton, NJ 08540









For more information: