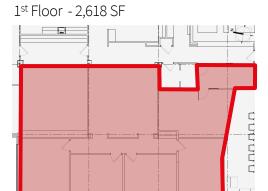

rLease

35,576 RSF Available 5 Vaughn Drive, Princeton, NJ

## Where you need to be.

5 Vaughn Drive offers a superior office environment at a convenient and prestigious Princeton location. Located at the Princeton Junction train station and less than one mile from Route 1, you will have easy access to highways and rail service along the Boston-New York-Washington corridor, with New York City and Philadelphia less than 50 minutes away by train. Princeton Metro Center offers an outstanding office space opportunity.

#### **Highlights**

- Beautifully landscaped pond and walking path
- Minutes to Princeton University and downtown Princeton featuring upscale restaurants, retail, and cultural events
- Located midway between New York and Philadelphia





#### **5 Vaughn Drive / Princeton**

















### 5 Vaughn Drive Princeton, NJ 08540









For more information: