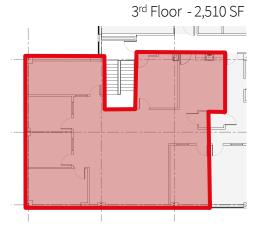

ease

35,576 RSF Available 5 Vaughn Drive, Princeton, NJ

## Where you need to be.

5 Vaughn Drive offers a superior office environment at a convenient and prestigious Princeton location. Located at the Princeton Junction train station and less than one mile from Route 1, you will have easy access to highways and rail service along the Boston-New York-Washington corridor, with New York City and Philadelphia less than 50 minutes away by train. Princeton Metro Center offers an outstanding office space opportunity.

#### **Highlights**

- Beautifully landscaped pond and walking path
- Minutes to Princeton University and downtown Princeton featuring upscale restaurants, retail, and cultural events
- Located midway between New York and Philadelphia





#### **5 Vaughn Drive / Princeton**

















### 5 Vaughn Drive Princeton, NJ 08540









For more information: