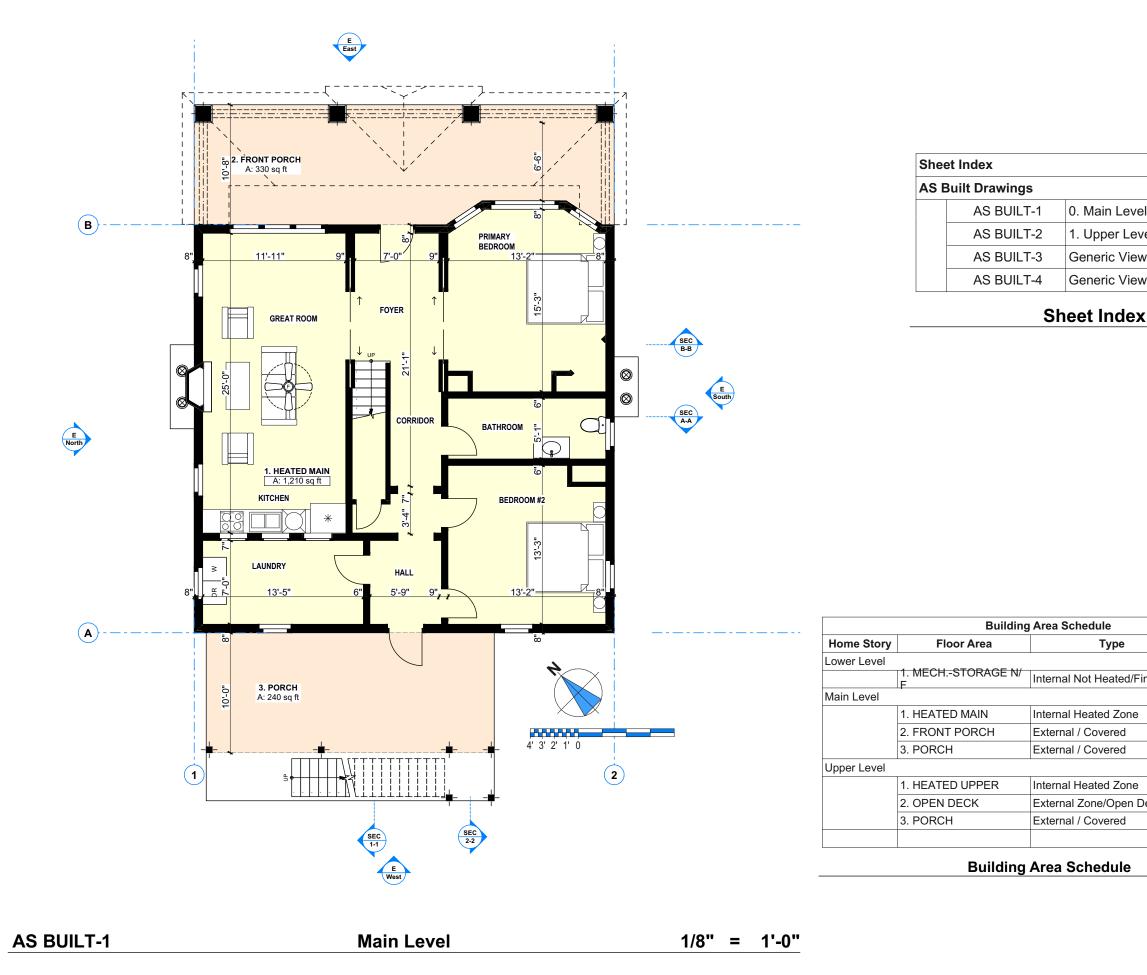

General Notes:

| vel        |  |
|------------|--|
| evel       |  |
| ew / MAIN  |  |
| ew / UPPER |  |
|            |  |

| be           | Area                     |
|--------------|--------------------------|
|              |                          |
| ted/Finished | 451.04                   |
|              |                          |
| Zone         | 1,210.00                 |
| ed           | 330.00                   |
| ed           | 240.00                   |
|              |                          |
| Zone         | 1,284.38                 |
| pen Deck     | 82.55                    |
| ed           | 157.45                   |
|              | 3,755.42 ft <sup>2</sup> |

General Notes:

| vel |  |  |
|-----|--|--|
|     |  |  |

|          | Area                     |  |  |  |
|----------|--------------------------|--|--|--|
|          |                          |  |  |  |
| Finished | 451.04                   |  |  |  |
|          |                          |  |  |  |
| e        | 1,210.00                 |  |  |  |
|          | 330.00                   |  |  |  |
|          | 240.00                   |  |  |  |
|          |                          |  |  |  |
| э        | 1,284.38                 |  |  |  |
| Deck     | 82.55                    |  |  |  |
|          | 157.45                   |  |  |  |
|          | 3,755.42 ft <sup>2</sup> |  |  |  |
|          |                          |  |  |  |