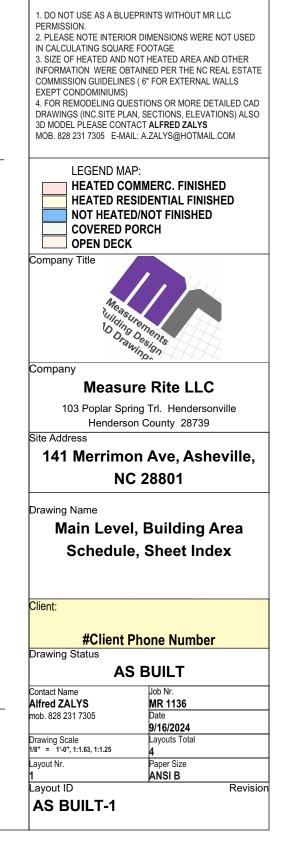

General Notes:

| vel        |  |
|------------|--|
| evel       |  |
| ew / MAIN  |  |
| ew / UPPER |  |
|            |  |

| be           | Area                     |
|--------------|--------------------------|
|              |                          |
| ted/Finished | 451.04                   |
|              |                          |
| Zone         | 1,210.00                 |
| ed           | 330.00                   |
| ed           | 240.00                   |
|              |                          |
| Zone         | 1,284.38                 |
| pen Deck     | 82.55                    |
| ed           | 157.45                   |
|              | 3,755.42 ft <sup>2</sup> |

General Notes:

| vel |  |  |
|-----|--|--|
|     |  |  |

|          | Area                     |  |  |  |
|----------|--------------------------|--|--|--|
|          |                          |  |  |  |
| Finished | 451.04                   |  |  |  |
|          |                          |  |  |  |
| e        | 1,210.00                 |  |  |  |
|          | 330.00                   |  |  |  |
|          | 240.00                   |  |  |  |
|          |                          |  |  |  |
| э        | 1,284.38                 |  |  |  |
| Deck     | 82.55                    |  |  |  |
|          | 157.45                   |  |  |  |
|          | 3,755.42 ft <sup>2</sup> |  |  |  |
|          |                          |  |  |  |