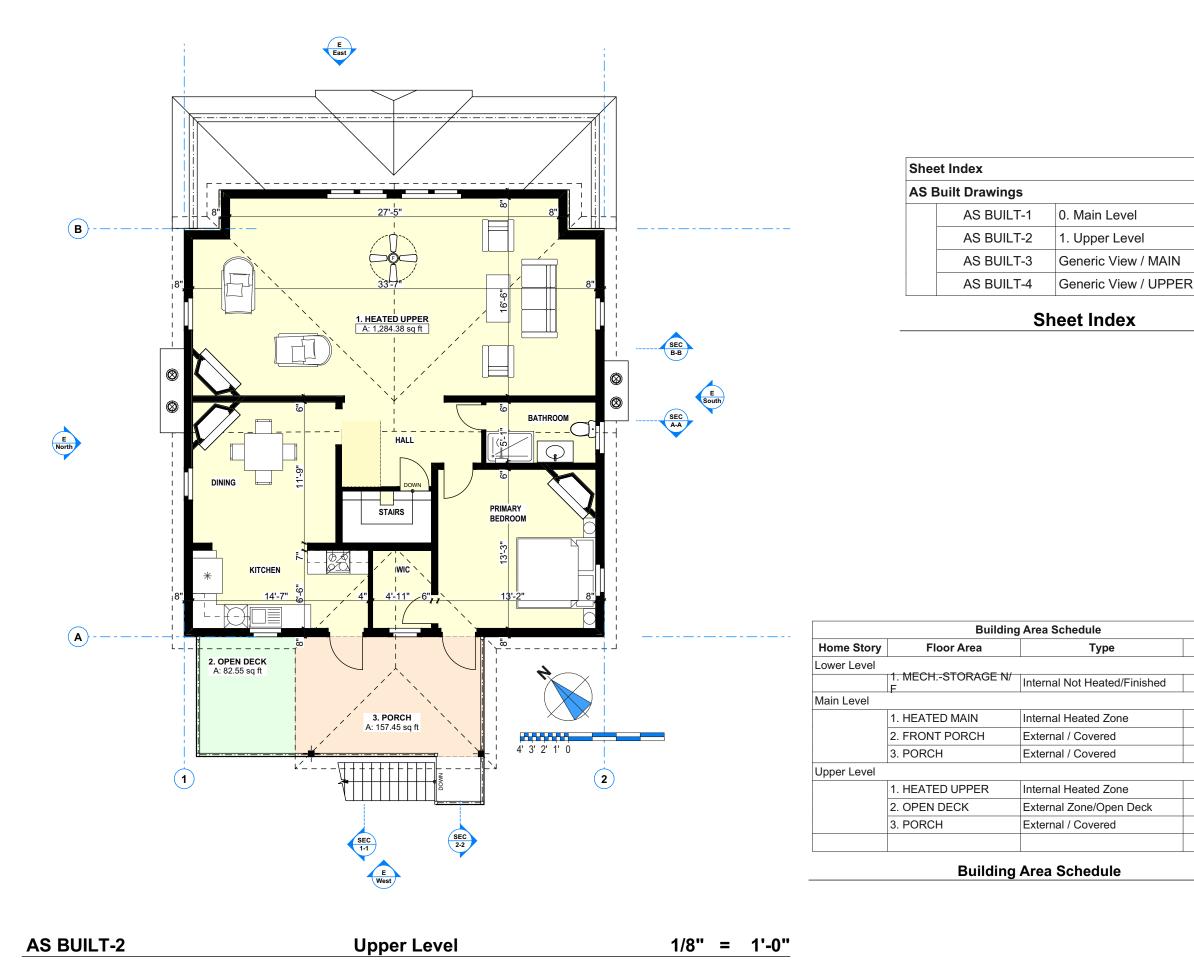

General Notes:

| vel        |  |
|------------|--|
| evel       |  |
| ew / MAIN  |  |
| ew / UPPER |  |
|            |  |

| be           | Area                     |
|--------------|--------------------------|
|              |                          |
| ted/Finished | 451.04                   |
|              |                          |
| Zone         | 1,210.00                 |
| ed           | 330.00                   |
| ed           | 240.00                   |
|              |                          |
| Zone         | 1,284.38                 |
| pen Deck     | 82.55                    |
| ed           | 157.45                   |
|              | 3,755.42 ft <sup>2</sup> |

General Notes:

| vel |  |  |
|-----|--|--|
|     |  |  |

|          | Area                     |  |  |  |
|----------|--------------------------|--|--|--|
|          |                          |  |  |  |
| Finished | 451.04                   |  |  |  |
|          |                          |  |  |  |
| e        | 1,210.00                 |  |  |  |
|          | 330.00                   |  |  |  |
|          | 240.00                   |  |  |  |
|          |                          |  |  |  |
| э        | 1,284.38                 |  |  |  |
| Deck     | 82.55                    |  |  |  |
|          | 157.45                   |  |  |  |
|          | 3,755.42 ft <sup>2</sup> |  |  |  |
|          |                          |  |  |  |