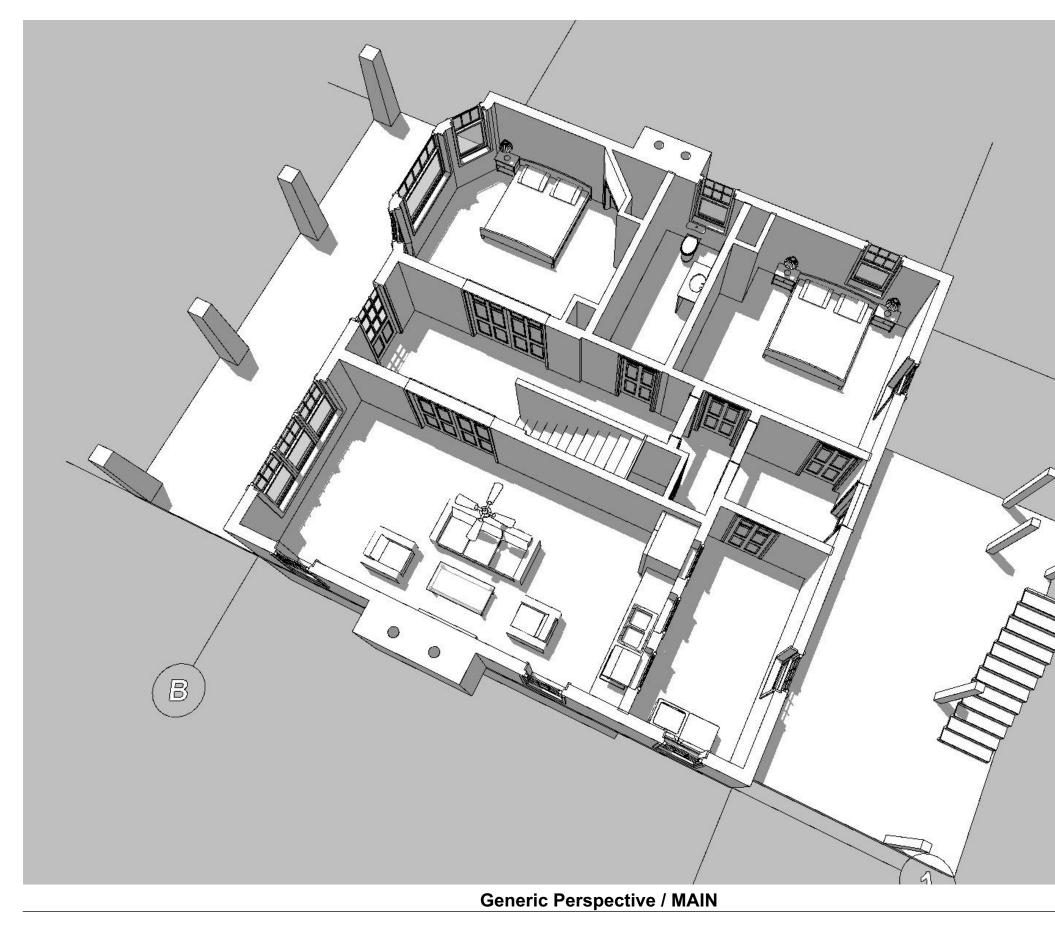

General Notes:

| vel        |  |
|------------|--|
| evel       |  |
| ew / MAIN  |  |
| ew / UPPER |  |
|            |  |

| be           | Area                     |
|--------------|--------------------------|
|              |                          |
| ted/Finished | 451.04                   |
|              |                          |
| Zone         | 1,210.00                 |
| ed           | 330.00                   |
| ed           | 240.00                   |
|              |                          |
| Zone         | 1,284.38                 |
| pen Deck     | 82.55                    |
| ed           | 157.45                   |
|              | 3,755.42 ft <sup>2</sup> |

General Notes:

| vel |  |  |
|-----|--|--|
|     |  |  |

|          | Area                     |  |  |  |
|----------|--------------------------|--|--|--|
|          |                          |  |  |  |
| Finished | 451.04                   |  |  |  |
|          |                          |  |  |  |
| e        | 1,210.00                 |  |  |  |
|          | 330.00                   |  |  |  |
|          | 240.00                   |  |  |  |
|          |                          |  |  |  |
| э        | 1,284.38                 |  |  |  |
| Deck     | 82.55                    |  |  |  |
|          | 157.45                   |  |  |  |
|          | 3,755.42 ft <sup>2</sup> |  |  |  |
|          |                          |  |  |  |