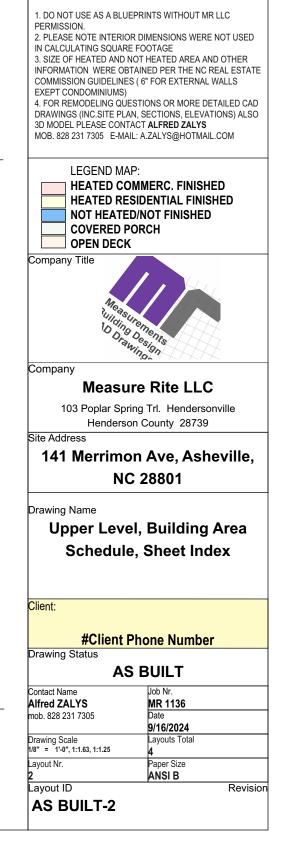

General Notes:

| vel        |  |
|------------|--|
| evel       |  |
| ew / MAIN  |  |
| ew / UPPER |  |
|            |  |

| be           | Area                     |
|--------------|--------------------------|
|              |                          |
| ted/Finished | 451.04                   |
|              |                          |
| Zone         | 1,210.00                 |
| ed           | 330.00                   |
| ed           | 240.00                   |
|              |                          |
| Zone         | 1,284.38                 |
| pen Deck     | 82.55                    |
| ed           | 157.45                   |
|              | 3,755.42 ft <sup>2</sup> |

General Notes:

| vel |  |  |
|-----|--|--|
|     |  |  |

|          | Area                     |  |  |  |
|----------|--------------------------|--|--|--|
|          |                          |  |  |  |
| Finished | 451.04                   |  |  |  |
|          |                          |  |  |  |
| e        | 1,210.00                 |  |  |  |
|          | 330.00                   |  |  |  |
|          | 240.00                   |  |  |  |
|          |                          |  |  |  |
| э        | 1,284.38                 |  |  |  |
| Deck     | 82.55                    |  |  |  |
|          | 157.45                   |  |  |  |
|          | 3,755.42 ft <sup>2</sup> |  |  |  |
|          |                          |  |  |  |