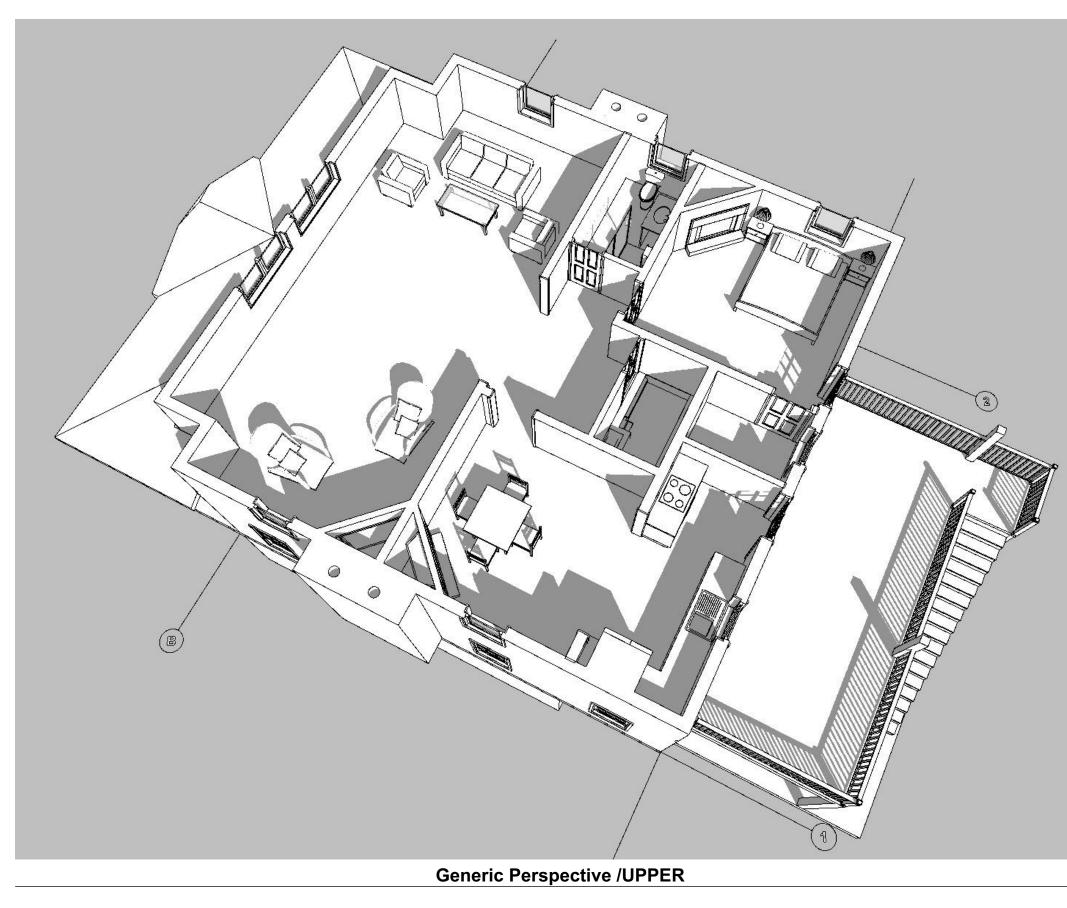

General Notes:

| vel        |  |
|------------|--|
| evel       |  |
| ew / MAIN  |  |
| ew / UPPER |  |
|            |  |

| be           | Area                     |
|--------------|--------------------------|
|              |                          |
| ted/Finished | 451.04                   |
|              |                          |
| Zone         | 1,210.00                 |
| ed           | 330.00                   |
| ed           | 240.00                   |
|              |                          |
| Zone         | 1,284.38                 |
| pen Deck     | 82.55                    |
| ed           | 157.45                   |
|              | 3,755.42 ft <sup>2</sup> |

General Notes:

| vel |  |  |
|-----|--|--|
|     |  |  |

|          | Area                     |  |  |  |
|----------|--------------------------|--|--|--|
|          |                          |  |  |  |
| Finished | 451.04                   |  |  |  |
|          |                          |  |  |  |
| e        | 1,210.00                 |  |  |  |
|          | 330.00                   |  |  |  |
|          | 240.00                   |  |  |  |
|          |                          |  |  |  |
| э        | 1,284.38                 |  |  |  |
| Deck     | 82.55                    |  |  |  |
|          | 157.45                   |  |  |  |
|          | 3,755.42 ft <sup>2</sup> |  |  |  |
|          |                          |  |  |  |