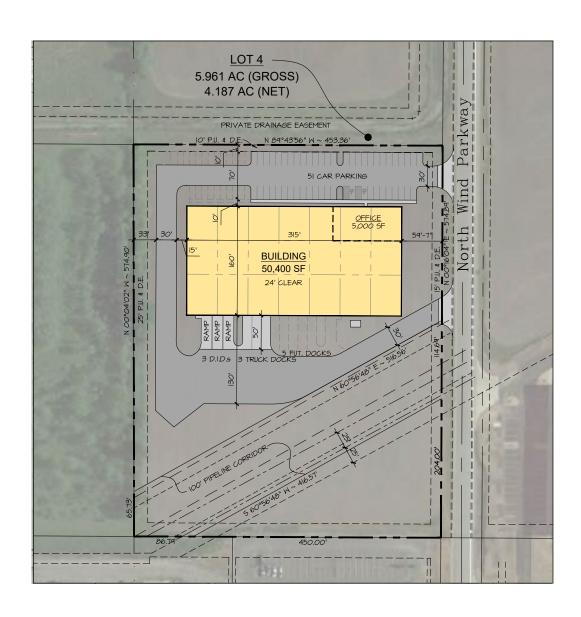

#### 50,400 SF PROPOSED BUILDING SPECIFICATIONS

Total Building Size: 50,400 SF
Office Size: 5,000 SF
Site Size: 4.2 acres
Ceiling Height: 24'
Truck Docks: 8

Available Power: To Suit

Drive-in Doors:

Column Spacing: 50' x 50' (60' speed bay)

3

Car Parking: 56 spaces
Fire Suppression: ESFR
Zoning: Industrial