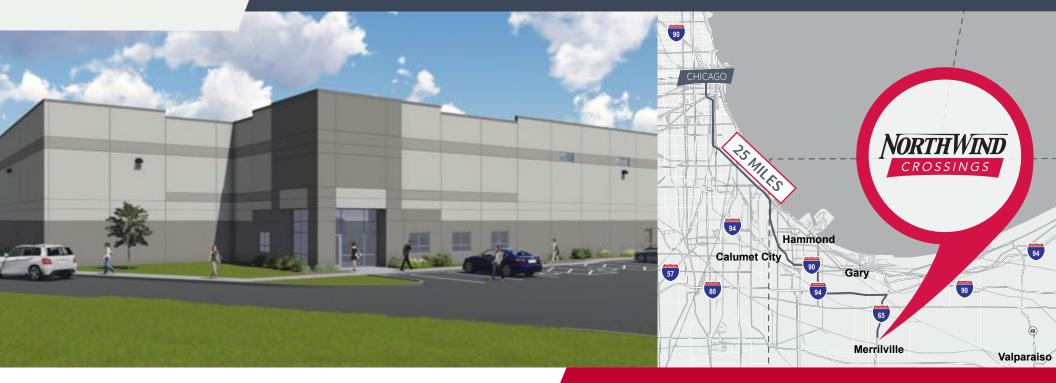

## PROPOSED 50,400 SF INDUSTRIAL BUILDING

Sale or Lease | NorthWind Crossings | Business Park Setting Hobart, Indiana

### **BUILDING FEATURES**

- Unique opportunity to occupy industrial space in a freestanding building
- Potential build to suit opportunity for sale or lease
- Modern, insulated precast-concrete construction
- 25 miles to City of Chicago
- Close proximity to Interstate 65, 4 miles to Interstate 80
- Economic development incentives available
- Suitable for manufacturing or distribution