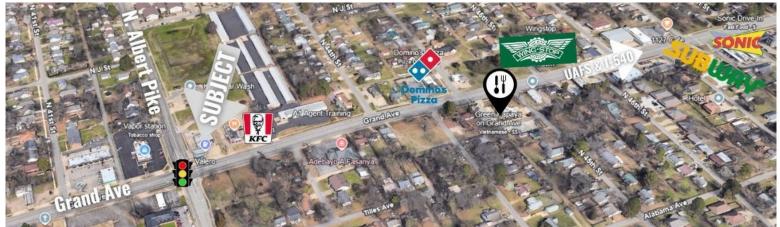

## **FOR SALE**

\$1,200,000

REAL ESTATE ONLY. Tenant in place. Investment opportunity at the lighted corner of Grand Avenue and N. Albert Pike Ave with 15,000 vehicles per day. Building is 1,925 square feet on .42 acre. The University of Arkansas at Fort Smith is half of a mile east and Interstate 540 is 1.15 mile east. Many high traffic offices and retailors near including KFC, Vapor Station, Domino's, Wing Stop, Grand Ave Baptist Church, St Paul Methodist Church, and Tilles Park. Surrounded by a mix of multifamily housing developments and single-family homes. Long standing tenant in place.