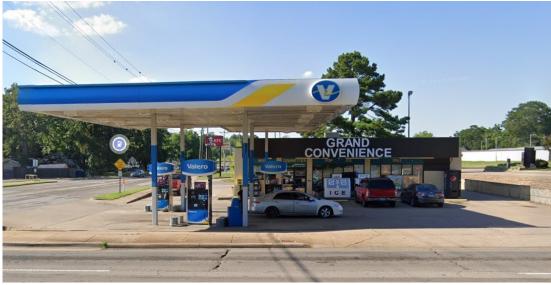

## **FOR SALE**

\$1,200,000

REAL ESTATE ONLY. Tenant in place. Investment opportunity at the lighted corner of Grand Avenue and N. Albert Pike Ave with 15,000 vehicles per day. Building is 1,925 square feet on .42 acre. The University of Arkansas at Fort Smith is half of a mile east and Interstate 540 is 1.15 mile east. Many high traffic offices and retailors near including KFC, Vapor Station, Domino's, Wing Stop, Grand Ave Baptist Church, St Paul Methodist Church, and Tilles Park. Surrounded by a mix of multifamily housing developments and single-family homes. Long standing tenant in place.