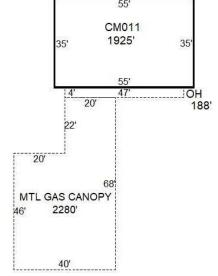

## **FOR SALE**

\$1,200,000

REAL ESTATE ONLY. Tenant in place. Investment opportunity at the lighted corner of Grand Avenue and N. Albert Pike Ave with 15,000 vehicles per day. Building is 1,925 square feet on .42 acre. The University of Arkansas at Fort Smith is half of a mile east and Interstate 540 is 1.15 mile east. Many high traffic offices and retailors near including KFC, Vapor Station, Domino's, Wing Stop, Grand Ave Baptist Church, St Paul Methodist Church, and Tilles Park. Surrounded by a mix of multifamily housing developments and single-family homes. Long standing tenant in place.