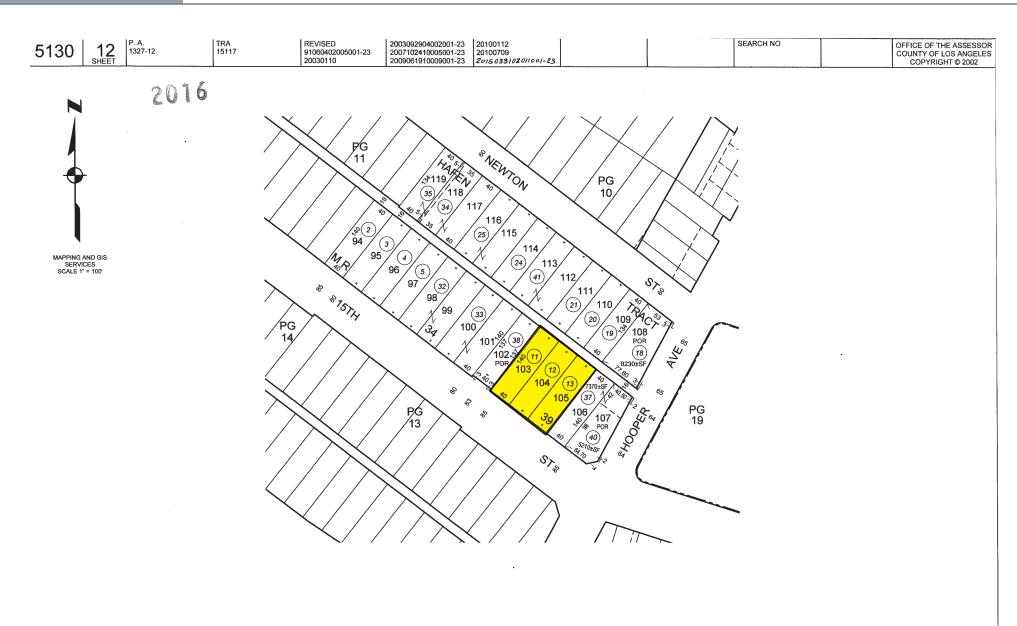

PKG-4081

PKG-4079

PIN Number 121-5A213 345 Lot/Parcel Area (Calculated) 5,601.8 (sq ft) Thomas Brothers Grid PAGE 634 - GRID G7 Assessor Parcel No. (APN) 5130012011 Tract HAFEN TRACT Map Reference M R 34-39 Block None 103 Arb (Lot Cut Reference) None Map Sheet 121-5A213

ENV-2002-1130-ND PKG-4081 PKG-4079

| Address/Legal Illiorillation             |                                                                                               |
|------------------------------------------|-----------------------------------------------------------------------------------------------|
| PIN Number                               | 121-5A213 350                                                                                 |
| Lot/Parcel Area (Calculated)             | 5,601.9 (sq ft)                                                                               |
| Thomas Brothers Grid                     | PAGE 634 - GRID G7                                                                            |
| Assessor Parcel No. (APN)                | 5130012012                                                                                    |
| Tract                                    | HAFEN TRACT                                                                                   |
| Map Reference                            | M R 34-39                                                                                     |
| Block                                    | None                                                                                          |
| Lot                                      | 104                                                                                           |
| Arb (Lot Cut Reference)                  | None                                                                                          |
| Map Sheet                                | 121-5A213                                                                                     |
| Jurisdictional Information               |                                                                                               |
| Community Plan Area                      | Central City                                                                                  |
| Area Planning Commission                 | Central                                                                                       |
| Neighborhood Council                     | Downtown Los Angeles                                                                          |
| Council District                         | CD 14 - Kevin de León                                                                         |
| Census Tract #                           | 2260.02                                                                                       |
| LADBS District Office                    | Los Angeles Metro                                                                             |
| Permitting and Zoning Compliance Informa | ition                                                                                         |
| Administrative Review                    | None                                                                                          |
| Planning and Zoning Information          |                                                                                               |
| Special Notes                            | None                                                                                          |
| Zoning                                   | M2-2D                                                                                         |
| Zoning Information (ZI)                  | ZI-2498 Local Emergency Temporary Regulations - Time Limits and Parking Relief - LAMC 16.02.1 |
|                                          | ZI-2488 Redevelopment Project Area: Central Industrial                                        |
|                                          | ZI-2374 State Enterprise Zone: Los Angeles                                                    |
|                                          | ZI-2452 Transit Priority Area in the City of Los Angeles                                      |
|                                          | ZI-2427 Freeway Adjacent Advisory Notice for Sensitive Uses                                   |
|                                          | ZI-2385 Greater Downtown Housing Incentive Area                                               |
| General Plan Land Use                    | Light Manufacturing                                                                           |
| General Plan Note(s)                     | Yes                                                                                           |
| Hillside Area (Zoning Code)              | No                                                                                            |
| Specific Plan Area                       | None                                                                                          |
| Subarea                                  | None                                                                                          |
| Special Land Use / Zoning                | None                                                                                          |
| Historic Preservation Review             | No                                                                                            |
| Historic Preservation Overlay Zone       | None                                                                                          |
| Other Historic Designations              | None                                                                                          |
| Other Historic Survey Information        | None                                                                                          |
| Mills Act Contract                       | None                                                                                          |
| CDO: Community Design Overlay            | None                                                                                          |
| CPIO: Community Plan Imp. Overlay        | None                                                                                          |
| Subarea                                  | None                                                                                          |
|                                          |                                                                                               |

ENV-2002-1130-ND

PKG-4081 PKG-4079

| Address/Legal Information               |                                                                                               |
|-----------------------------------------|-----------------------------------------------------------------------------------------------|
| PIN Number                              | 121-5A213 354                                                                                 |
| Lot/Parcel Area (Calculated)            | 5,602.0 (sq ft)                                                                               |
| Thomas Brothers Grid                    | PAGE 634 - GRID G7                                                                            |
| Assessor Parcel No. (APN)               | 5130012013                                                                                    |
| Tract                                   | HAFEN TRACT                                                                                   |
| Map Reference                           | M R 34-39                                                                                     |
| Block                                   | None                                                                                          |
| Lot                                     | 105                                                                                           |
| Arb (Lot Cut Reference)                 | None                                                                                          |
| Map Sheet                               | 121-5A213                                                                                     |
| Jurisdictional Information              |                                                                                               |
| Community Plan Area                     | Central City                                                                                  |
| Area Planning Commission                | Central                                                                                       |
| Neighborhood Council                    | Downtown Los Angeles                                                                          |
| Council District                        | CD 14 - Kevin de León                                                                         |
| Census Tract #                          | 2260.02                                                                                       |
| LADBS District Office                   | Los Angeles Metro                                                                             |
| Permitting and Zoning Compliance Inform | mation                                                                                        |
| Administrative Review                   | None                                                                                          |
| Planning and Zoning Information         |                                                                                               |
| Special Notes                           | None                                                                                          |
| Zoning                                  | M2-2D                                                                                         |
| Zoning Information (ZI)                 | ZI-2498 Local Emergency Temporary Regulations - Time Limits and Parking Relief - LAMC 16.02.1 |
|                                         | ZI-2488 Redevelopment Project Area: Central Industrial                                        |
|                                         | ZI-2374 State Enterprise Zone: Los Angeles                                                    |
|                                         | ZI-2452 Transit Priority Area in the City of Los Angeles                                      |
|                                         | ZI-2427 Freeway Adjacent Advisory Notice for Sensitive Uses                                   |
|                                         | ZI-2385 Greater Downtown Housing Incentive Area                                               |
| General Plan Land Use                   | Light Manufacturing                                                                           |
| General Plan Note(s)                    | Yes                                                                                           |
| Hillside Area (Zoning Code)             | No                                                                                            |
| Specific Plan Area                      | None                                                                                          |
| Subarea                                 | None                                                                                          |
| Special Land Use / Zoning               | None                                                                                          |
| Historic Preservation Review            | No                                                                                            |
| Historic Preservation Overlay Zone      | None                                                                                          |
| Other Historic Designations             | None                                                                                          |
| Other Historic Survey Information       | None                                                                                          |
| Mills Act Contract                      | None                                                                                          |
| CDO: Community Design Overlay           | None                                                                                          |
| CPIO: Community Plan Imp. Overlay       | None                                                                                          |
| Subarea                                 | None                                                                                          |
| CUGU: Clean Up-Green Up                 | None                                                                                          |
| HCR: Hillside Construction Regulation   | No                                                                                            |
| -                                       |                                                                                               |