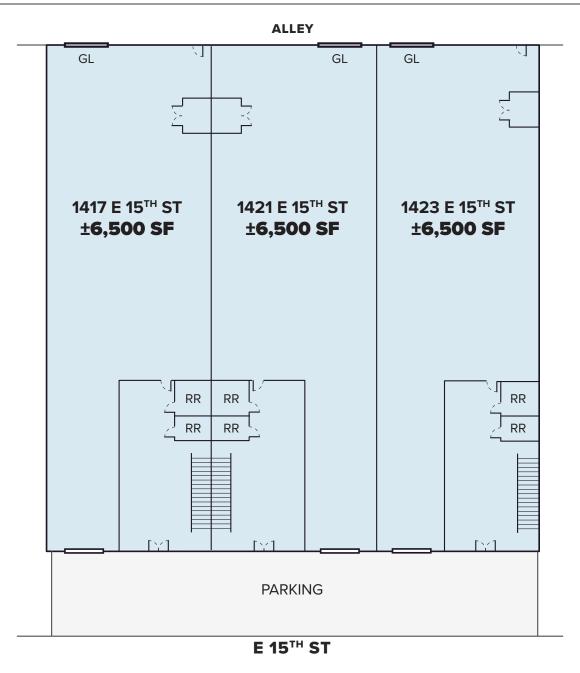

#### PROPERTY HIGHLIGHTS

- Brand New Construction Built in 2022
- Located Near Central Ave & 10 Freeway
- · Close to Freeway Exits, Fashion District, Arts District Etc
- 3 Units ±6,500 Square Feet Each
- Lease Separately or Combine up to ±19,500 SF
- Each Unit Has Approx. 2,500 Square Feet of Space for Offices/Showroom Areas
- 26' Minimum Clearance
- Sprinkler System
- Each Unit has 2 Restrooms, Plus Hook Up for Kitchen (or Additional Restroom), IT Room

- Camera/Alarm/Network Ready
- 600 Amps, 240 Volt, 3 Phase (Tenant To Verify)
- 2 Roll-Up Doors Per Unit (Front and Back) 14' x 12' & 12' x 16'
- Designed to Pull a 40' Truck into the Loading Area

mdsmith@lee-associates.com

3 UNITS • ±6,500 SF EACH

**PROPERTY AERIAL** 

FOR LEASE 3 UNITS • ±6,500 SF EACH

**PROPERTY PHOTO** 

**NOTE:** Drawing not to scale and is Estimated. All measurements and sizes are approximate and must be verified by Tenant.