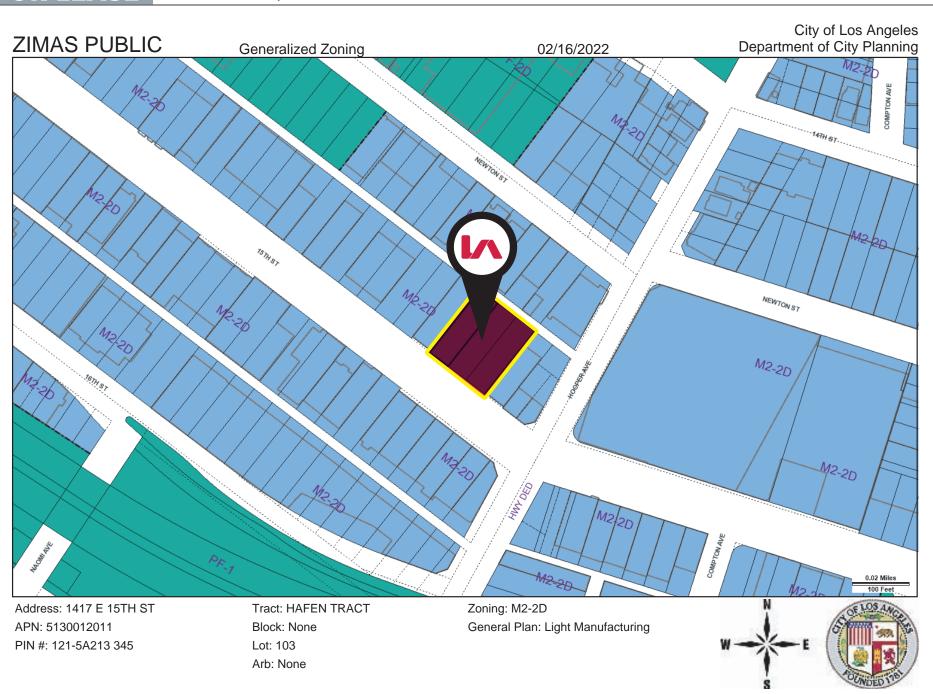

#### 2/16/2022 PARCEL PROFILE REPORT

PROPERTY ADDRESSES 1417 E 15TH ST

ZIP CODES 90021

RECENT ACTIVITY

CASE NUMBERS

CPC-2018-6005-CA CPC-2017-432-CPU CPC-2017-2107-MSC CPC-2013-3169 CPC-2005-361-CA CPC-2005-1124-CA

LADBS District Office **Permitting and Zoning Compliance Information** 

Administrative Review

General Plan Land Use

Hillside Area (Zoning Code)

General Plan Note(s)

Planning and Zoning Information Special Notes Zoning M2-2D