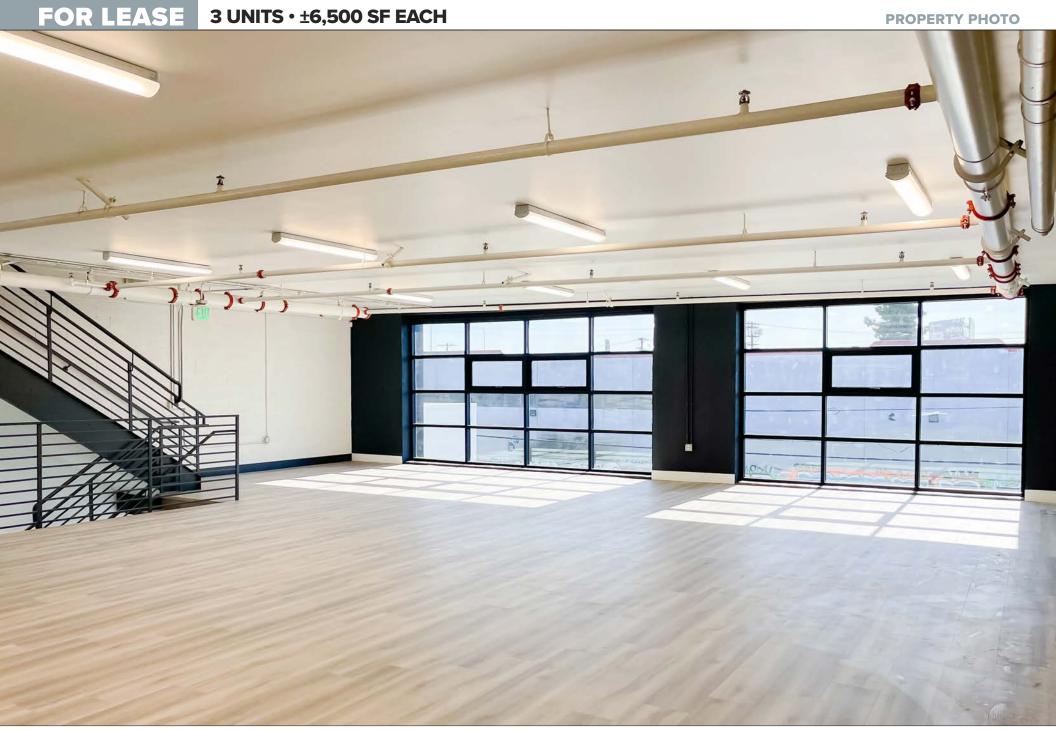

#### PROPERTY HIGHLIGHTS

- Brand New Construction Built in 2022
- Located Near Central Ave & 10 Freeway
- · Close to Freeway Exits, Fashion District, Arts District Etc
- 3 Units ±6,500 Square Feet Each
- Lease Separately or Combine up to ±19,500 SF
- Each Unit Has Approx. 2,500 Square Feet of Space for Offices/Showroom Areas
- 26' Minimum Clearance
- Sprinkler System
- Each Unit has 2 Restrooms, Plus Hook Up for Kitchen (or Additional Restroom), IT Room

- Camera/Alarm/Network Ready
- 600 Amps, 240 Volt, 3 Phase (Tenant To Verify)
- 2 Roll-Up Doors Per Unit (Front and Back) 14' x 12' & 12' x 16'
- Designed to Pull a 40' Truck into the Loading Area

mdsmith@lee-associates.com

3 UNITS • ±6,500 SF EACH

**PROPERTY AERIAL** 

FOR LEASE 3 UNITS • ±6,500 SF EACH

**PROPERTY PHOTO** 

**NOTE:** Drawing not to scale and is Estimated. All measurements and sizes are approximate and must be verified by Tenant.