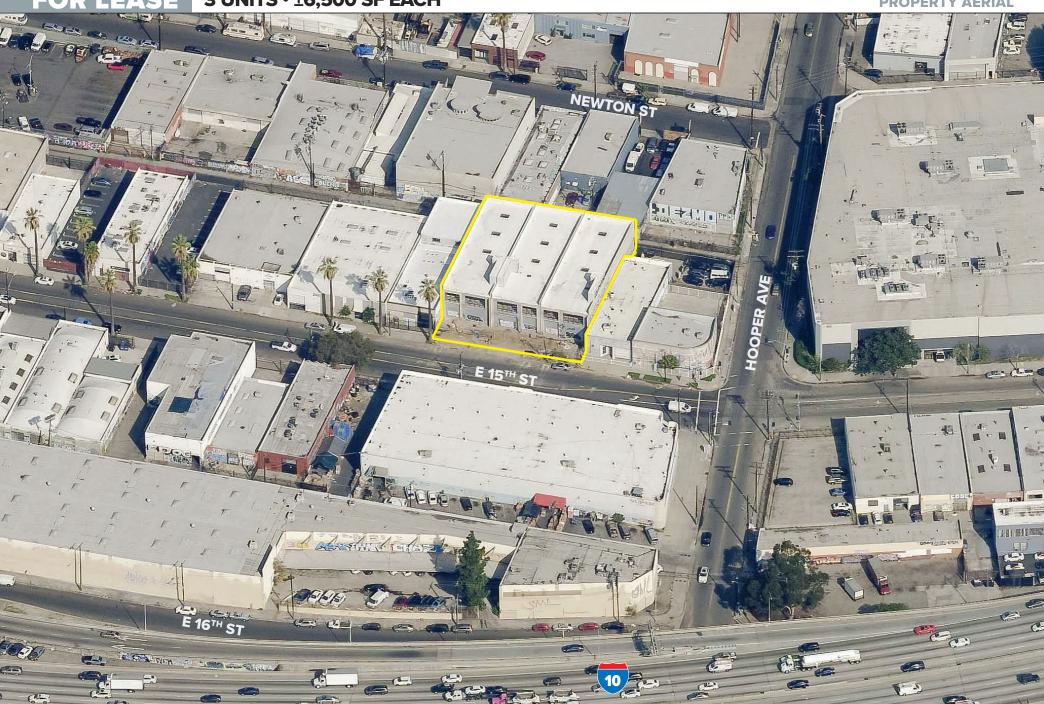

mdsmith@lee-associates.com

3 UNITS • ±6,500 SF EACH

**PROPERTY AERIAL** 

FOR LEASE 3 UNITS • ±6,500 SF EACH

**PROPERTY PHOTO** 

**NOTE:** Drawing not to scale and is Estimated. All measurements and sizes are approximate and must be verified by Tenant.

3 UNITS • ±6,500 SF EACH

**LOCATION MAP** 

Date Printed: 3/27/2015 10:58:57 AM Date Saved: 3/27/2015 10:58:48 AM

Address/Legal Information