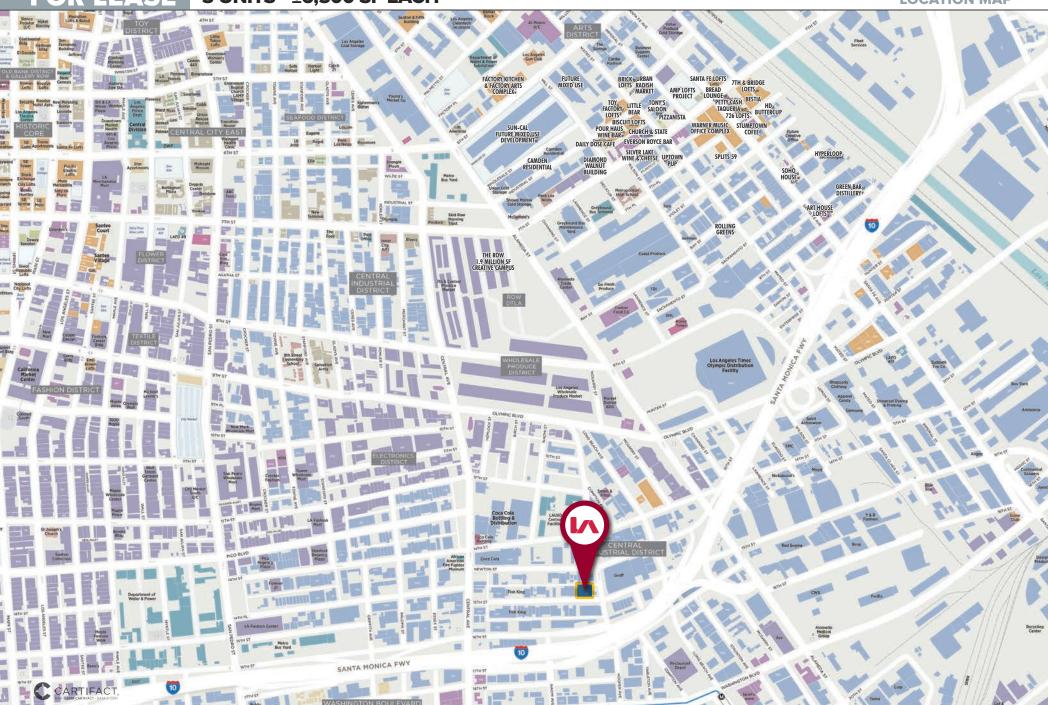

# 1417-1421-1423 East 15<sup>th</sup> Street

LOS ANGELES - CA 90021

±19,500 SF TOTAL AVAILABLE

**SECONDS TO THE ARTS DISTRICT** 

#### PROPERTY HIGHLIGHTS

- Brand New Construction Built in 2022
- Located Near Central Ave & 10 Freeway
- · Close to Freeway Exits, Fashion District, Arts District Etc
- 3 Units ±6,500 Square Feet Each
- Lease Separately or Combine up to ±19,500 SF
- Each Unit Has Approx. 2,500 Square Feet of Space for Offices/Showroom Areas
- 26' Minimum Clearance
- Sprinkler System
- Each Unit has 2 Restrooms, Plus Hook Up for Kitchen (or Additional Restroom), IT Room

3 UNITS • ±6,500 SF EACH

**LOCATION MAP** 

Date Printed: 3/27/2015 10:58:57 AM Date Saved: 3/27/2015 10:58:48 AM

Address/Legal Information