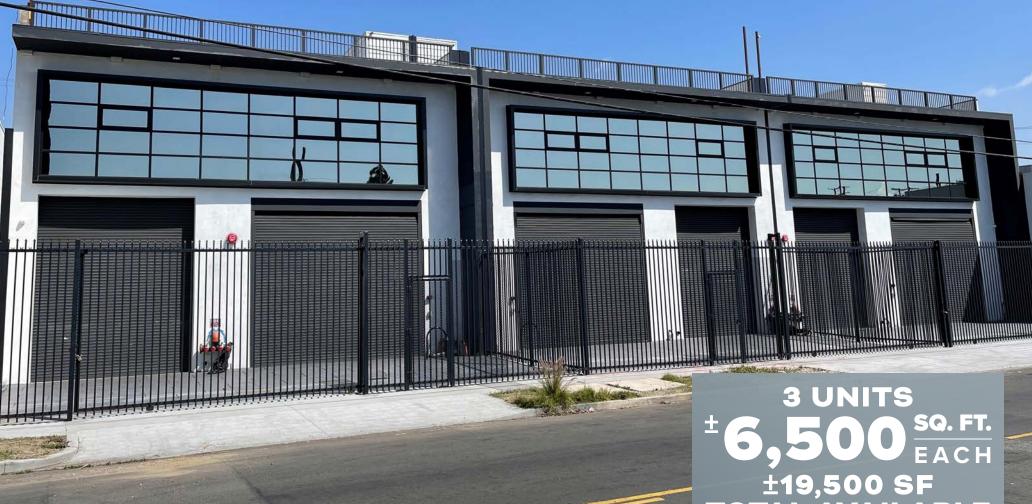

## FOR LEASE

# 1417-1421-1423 East 15<sup>th</sup> Street

LOS ANGELES - CA 90021

±19,500 SF TOTAL AVAILABLE

**SECONDS TO THE ARTS DISTRICT** 

#### PROPERTY HIGHLIGHTS

- Brand New Construction Built in 2022
- Located Near Central Ave & 10 Freeway
- · Close to Freeway Exits, Fashion District, Arts District Etc
- 3 Units ±6,500 Square Feet Each
- Lease Separately or Combine up to ±19,500 SF
- Each Unit Has Approx. 2,500 Square Feet of Space for Offices/Showroom Areas
- 26' Minimum Clearance
- Sprinkler System
- Each Unit has 2 Restrooms, Plus Hook Up for Kitchen (or Additional Restroom), IT Room

- Camera/Alarm/Network Ready
- 600 Amps, 240 Volt, 3 Phase (Tenant To Verify)
- 2 Roll-Up Doors Per Unit (Front and Back) 14' x 12' & 12' x 16'
- Designed to Pull a 40' Truck into the Loading Area