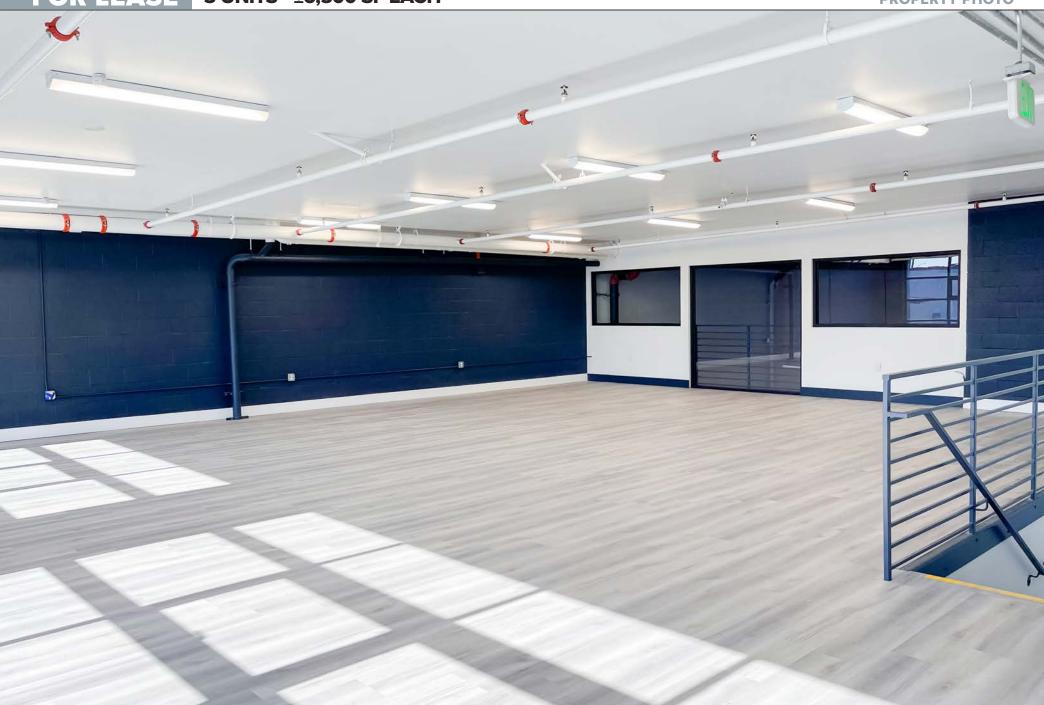

#### PROPERTY HIGHLIGHTS

- Brand New Construction Built in 2022
- Located Near Central Ave & 10 Freeway
- · Close to Freeway Exits, Fashion District, Arts District Etc
- 3 Units ±6,500 Square Feet Each
- Lease Separately or Combine up to ±19,500 SF
- Each Unit Has Approx. 2,500 Square Feet of Space for Offices/Showroom Areas
- 26' Minimum Clearance
- Sprinkler System
- Each Unit has 2 Restrooms, Plus Hook Up for Kitchen (or Additional Restroom), IT Room

- Camera/Alarm/Network Ready
- 600 Amps, 240 Volt, 3 Phase (Tenant To Verify)
- 2 Roll-Up Doors Per Unit (Front and Back) 14' x 12' & 12' x 16'
- Designed to Pull a 40' Truck into the Loading Area

mdsmith@lee-associates.com

3 UNITS • ±6,500 SF EACH

**PROPERTY AERIAL** 

FOR LEASE 3 UNITS • ±6,500 SF EACH

**PROPERTY PHOTO** 

**NOTE:** Drawing not to scale and is Estimated. All measurements and sizes are approximate and must be verified by Tenant.