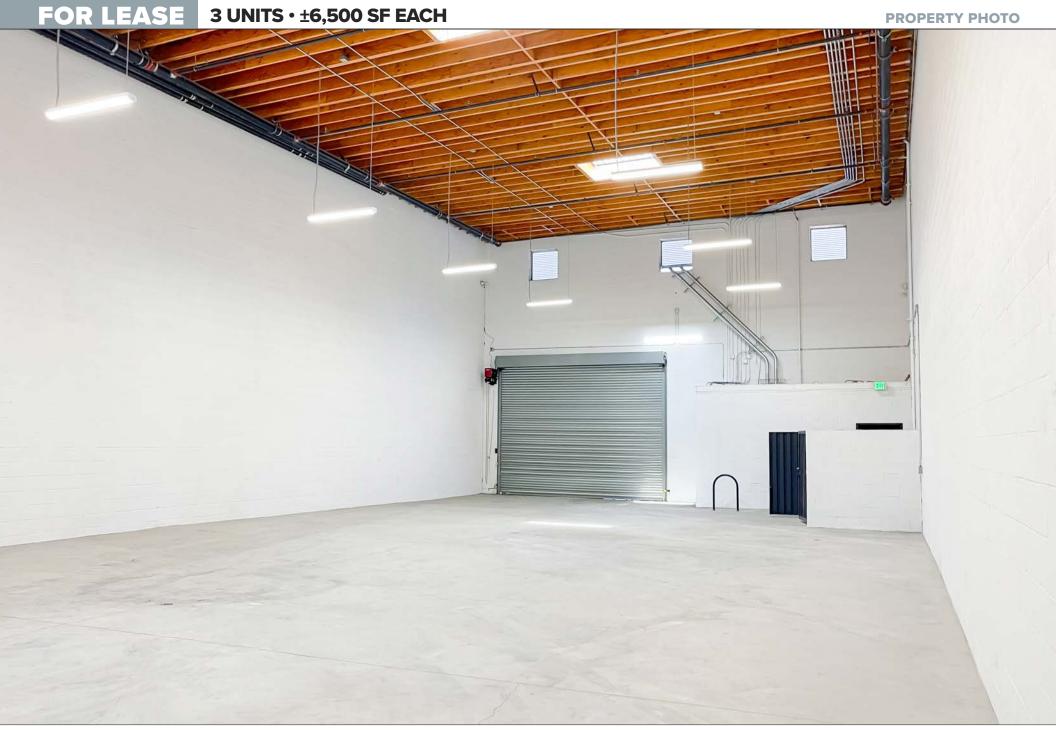

mdsmith@lee-associates.com

3 UNITS • ±6,500 SF EACH

**PROPERTY AERIAL** 

FOR LEASE 3 UNITS • ±6,500 SF EACH

**PROPERTY PHOTO** 

**NOTE:** Drawing not to scale and is Estimated. All measurements and sizes are approximate and must be verified by Tenant.