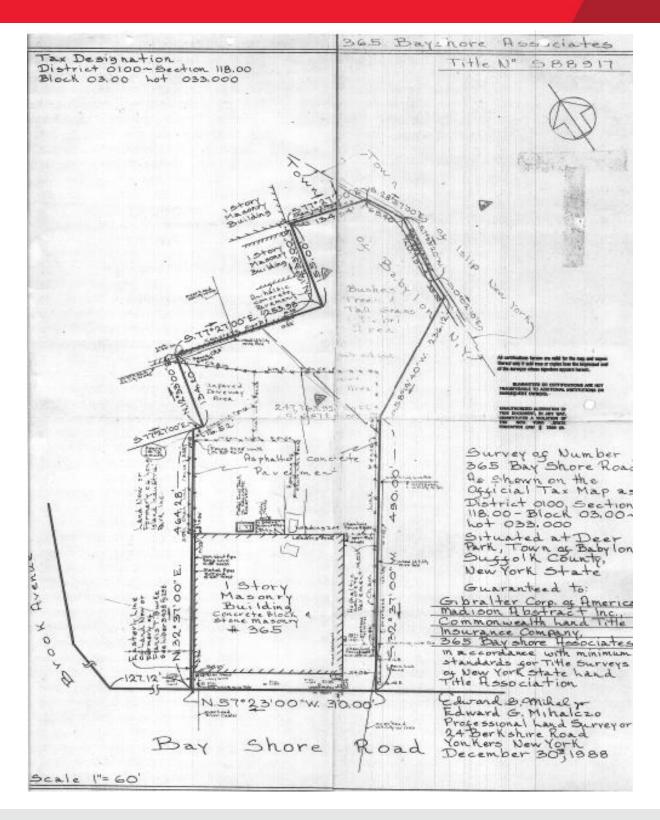

## **Property Specifications**

**Size:** ± 63,677 SF

**Lot:** ± 6.00 Acres

Year Built: 1966

**Taxes:** \$117,542 / \$1.84 PSF (2018)

**Clear Height:** 16' – 18'

Loading: 4 Docks, 2 Drive-Ins

Power: 3,000 amps (480 Volt)