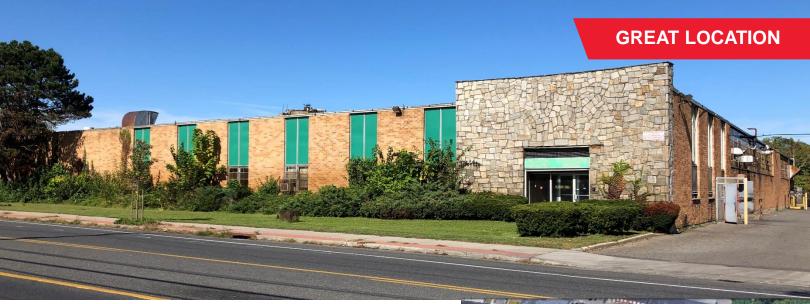

## FOR SALE 365 Bay Shore Road Deer Park, NY

## **Property Specifications**

**Size:** ± 63,677 SF

**Lot:** ± 6.00 Acres

Year Built: 1966

**Taxes:** \$117,542 / \$1.84 PSF (2018)

**Clear Height:** 16' – 18'

Loading: 4 Docks, 2 Drive-Ins

Power: 3,000 amps (480 Volt)

## **Notes**

- Functional loading
- Desirable location
- Easy access to the Southern State Parkway and Sunrise Highway
- Established industrial park
- Oversized parcel of land

Kyle Burkhardt Senior Director +1 631 425 1234 kyle.burkhardt@cushwake.com Josh Cohen Senior Associate +1 631 425 1206 joshusa.cohen@cushwake.com