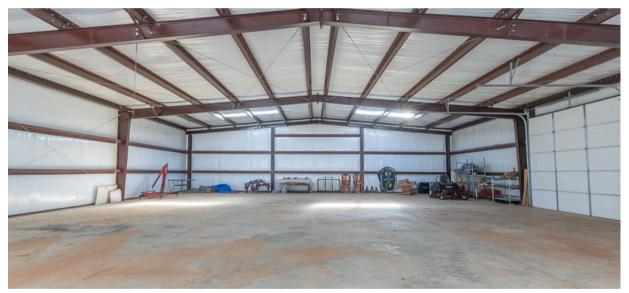

## **PROPERTY FEATURES**

- Available SF: 3,250
- 0.57 AC of Land
- Pitched Roof
- 9'-14' Clear Height
- 1 Grade Level Door
- Fenced Paved Lot
- Dead Storage
- Less than a Mile from I-35
- Build to Suite Office & Power upon request