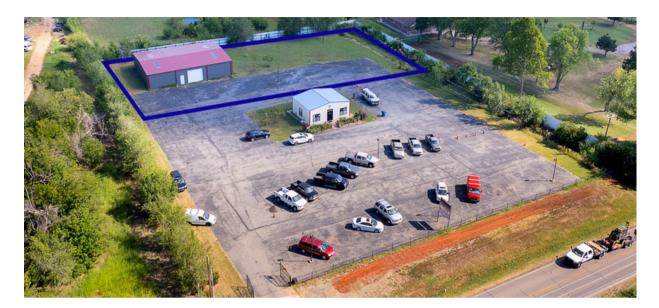

## **PROPERTY FEATURES**

- Available SF: 3,250
- 0.57 AC of Land
- Pitched Roof
- 9'-14' Clear Height
- 1 Grade Level Door
- Fenced Paved Lot
- Dead Storage
- Less than a Mile from I-35
- Build to Suite Office & Power upon request

## AVAILABLE: 3,250 SF 3637 E. WATERLOO RD, EDMOND, OK 73034

TUCKER CASON Vice President, OKC (405) 323-8508

TIGE VANOVER Associate (580) 478-8099

The information contained herein has been given to us by the owner of the property or other sources we deem reliable. We have no reason to doubt its accuracy, but we do not guarantee it. All information should be verified before purchase or lease.