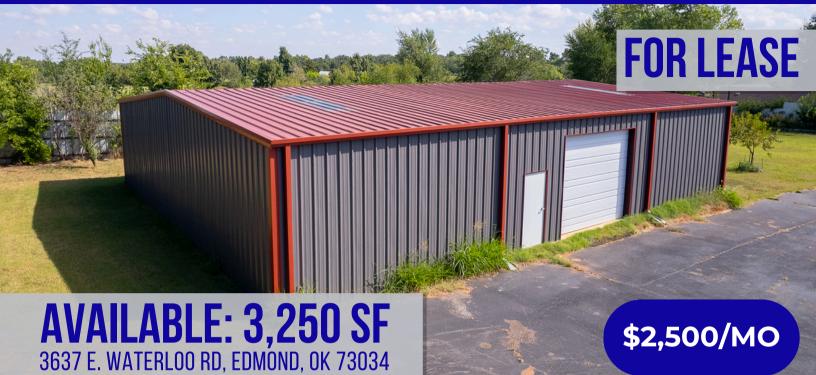

## **PROPERTY FEATURES**

- Available SF: 3,250
- 0.57 AC of Land
- Pitched Roof
- 9'-14' Clear Height
- 1 Grade Level Door
- Fenced Paved Lot
- Dead Storage
- Less than a Mile from I-35
- Build to Suite Office & Power upon request

## AVAILABLE: 3,250 SF 3637 E. WATERLOO RD, EDMOND, OK 73034

TUCKER CASON Vice President, OKC (405) 323-8508

TIGE VANOVER Associate (580) 478-8099

The information contained herein has been given to us by the owner of the property or other sources we deem reliable. We have no reason to doubt its accuracy, but we do not guarantee it. All information should be verified before purchase or lease.