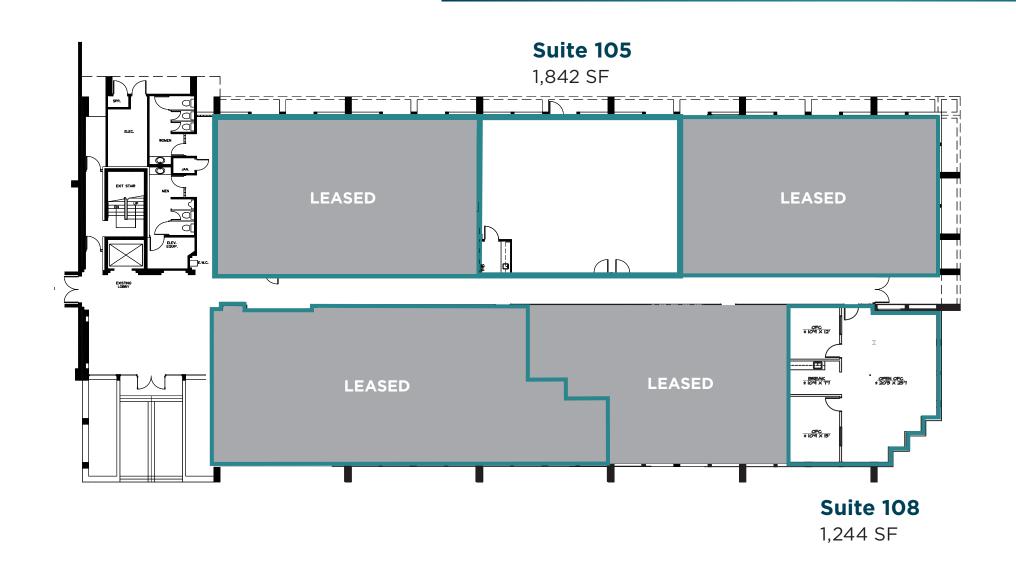

#### **AVAILABLE SPEC SUITES**

**Suite 108** 

1,244 SF

**Suite 105** 

1,842 SF

# FIRST FLOOR

3839 N. THIRD STREET | PHOENIX, AZ