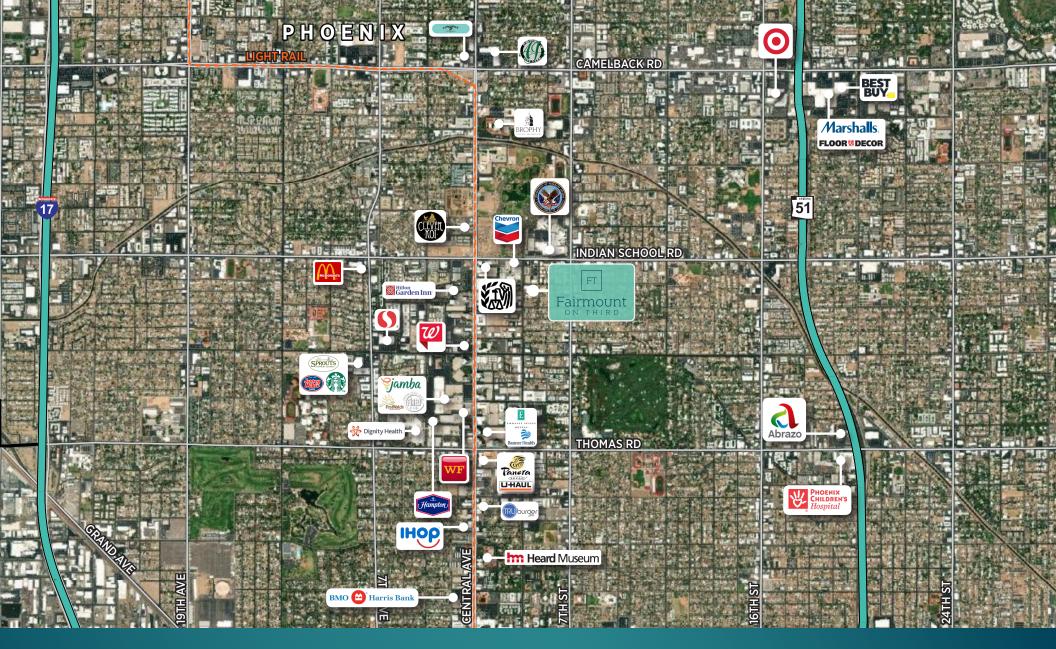

#### **LOCATION OVERVIEW**

Located only minutes from Downtown Phoenix, Fairmount on Third is nestled near the heart of the fastest growing city in the country. Midtown Phoenix has solidified itself as a market competitor, offering a walkable urban setting, with access to a wealth of amenities, connectivity, and a work-live play environment. Fairmount on Third provides all the benefits of downtown without the congestion and provides the perfect opportunity to be at the center of it all.

Ground Floor Patios with Sliding Glass Doors

Garage Storage Available

Abundant Covered Tenant & Visitor Parking

Minutes From CBD & Camelback Corridor

3839 N. THIRD STREET | PHOENIX, AZ