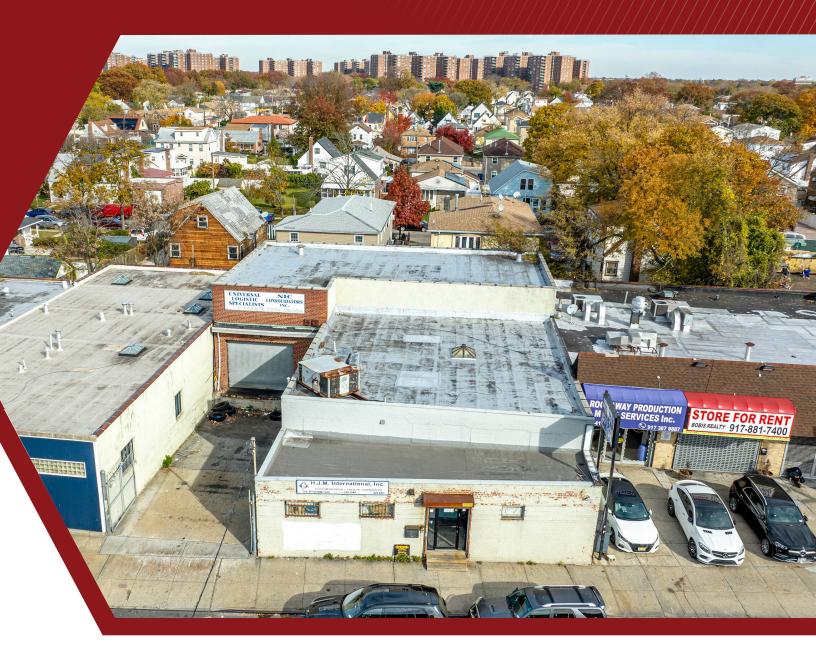

## 153-39 ROCKAWAY BLVD

JAMAICA, NY, 11434

ON-SITE FENCED AND PAVED LOT 53' TRAILER ACCESSIBLE

## **BUILDING HIGHLIGHTS**

5,267 SF TOTAL SIZE

535 SF
OFFICE SIZE

4,732 SF
WAREHOUSE SIZE

ONE (1) DOCK LOADING

±14'-19'
CEILING HEIGHT

GAS HEAT

CALL FOR DETAILS
TAXES & INSURANCE