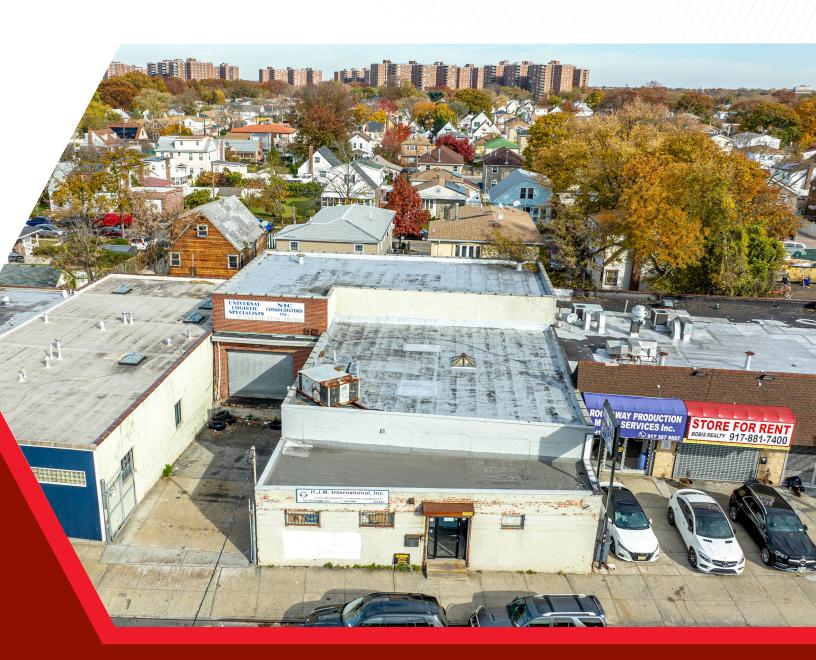

## 153-39 ROCKAWAY BLVD

JAMAICA, NY, 11434

ON-SITE FENCED AND PAVED LOT 53' TRAILER ACCESSIBLE

## **BUILDING HIGHLIGHTS**

5,267 SF TOTAL SIZE

535 SF
OFFICE SIZE

4,732 SF
WAREHOUSE SIZE

ONE (1) DOCK LOADING

±14'-19'
CEILING HEIGHT

GAS HEAT

CALL FOR DETAILS
TAXES & INSURANCE