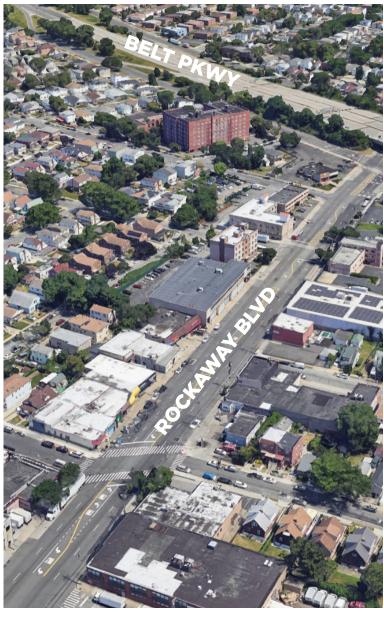

## 153-39 ROCKAWAY BLVD

JAMAICA, NY, 11434

ON-SITE FENCED AND PAVED LOT 53' TRAILER ACCESSIBLE