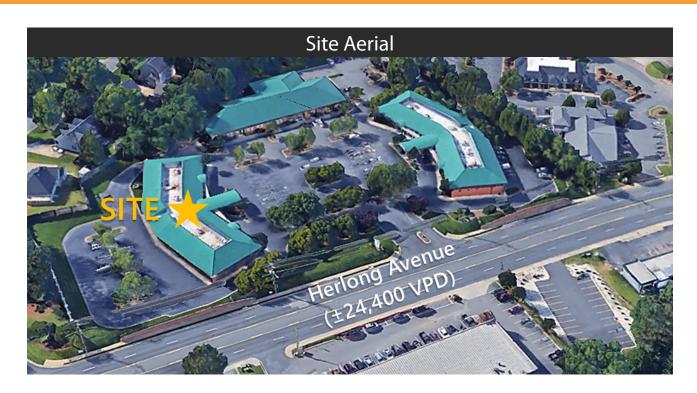

## **Herlong Professional Park**

- $\pm$ 1,820 SF Suite Located in a  $\pm$ 11,400 SF Single Story Medical/Professional Office Building For Lease
- This space includes a Reception and Waiting Area, a Front Administration Office, an Office, Four Exam Rooms, a Lab Room, a Break Room, Two ADA Compliant Restrooms, and a Back Door to the Staff Parking Lot
- Located in Herlong Professional Park on Herlong Avenue in Rock Hill, South Carolina
- Located in Close Proximity to Piedmont Medical Center and Many Medical Offices - as well as Restaurants, Retail and Residential Neighborhoods!

#### **LOCATION AERIAL**

**Miles Curley** 

Commercial Agent

Direct: 803-366-1014 | Miles@tuttleco.com

430 Herlong Avenue, Suite #103, Rock Hill, South Carolina 29732