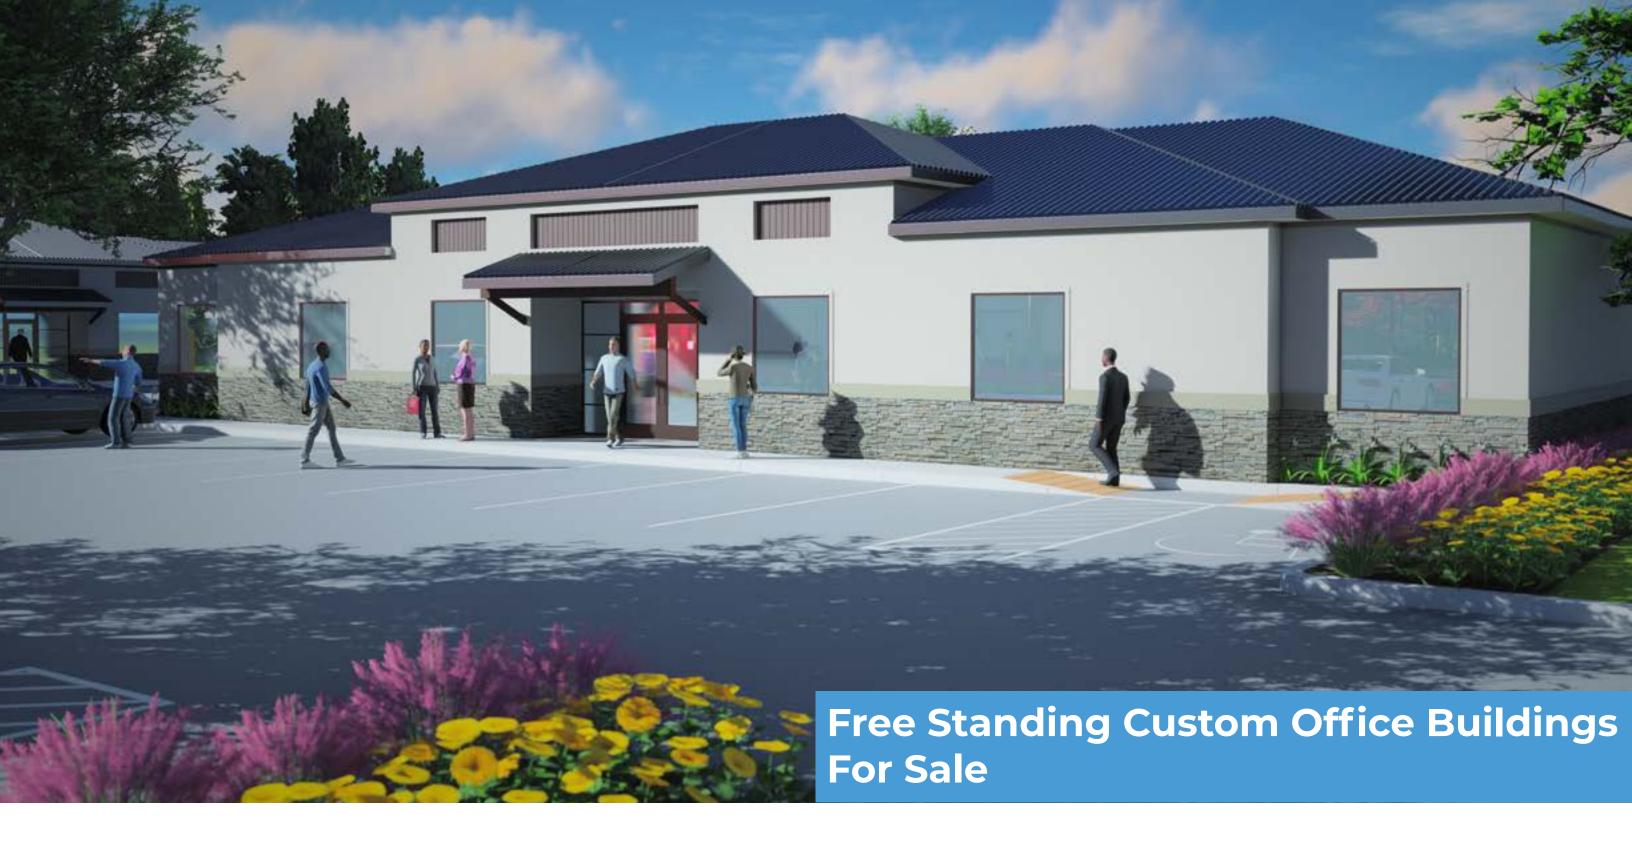

## The Offices at Cypress 433

16702 House Hahl Road, Cypress, TX 77433

# The Offices at Cypress 433

Welcome to The Offices at Cypress 433, your premier destination for luxury office space! Strategically positioned near Hwy 290, less than 1 mile from the new master planned community Bridgeland, and across the street from BlackHorse Golf Course, The Offices at Cypress 433 is the perfect location to build equity in your business in a thriving community. Instead of leasing office space, simply select your lot, customize your plan design, then execute the building construction contract. It's that simple!

- 2,100 square feet to 3,060 square feet
- Own instead of lease
- 9 Free standing buildings, no shared walls
- Fee simple ownership, not a condo, you own your lot
- Customized office building designed and built for you "turn-key"
- Four hour design gallery time with a professional designer
- House Hahl Commercial Owners Association manages common area maintenance and services