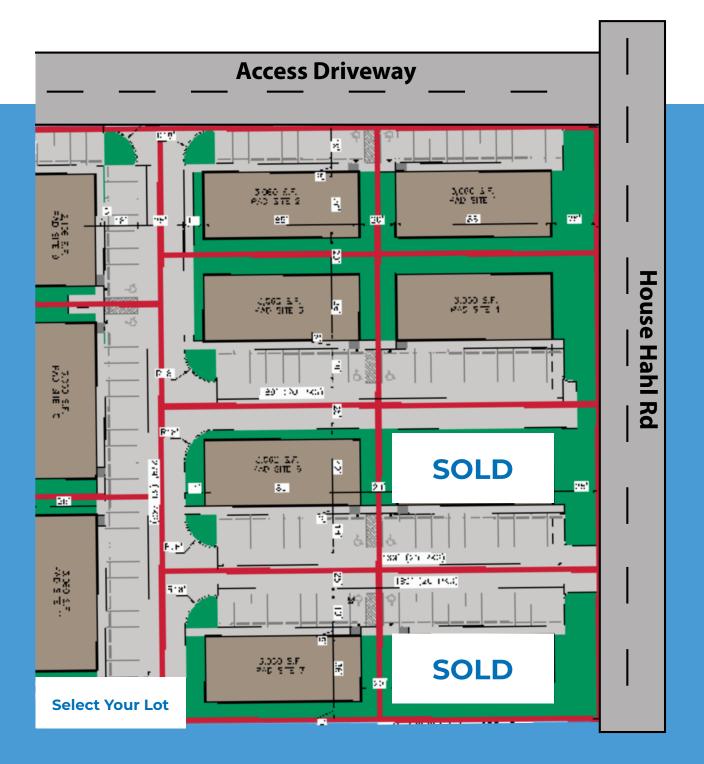

master planned community Bridgeland, and across the street from BlackHorse Golf Course, The Offices at Cypress 433 is the perfect location to build equity in your business in a thriving community. Instead of leasing office space, simply select your lot, customize your plan design, then execute the building construction contract. It's that simple!



- 2,100 square feet to 3,060 square feet
- Own instead of lease
- 9 Free standing buildings, no shared walls
- Fee simple ownership, not a condo, you own your lot
- Customized office building designed and built for you "turn-key"
- Four hour design gallery time with a professional designer
- House Hahl Commercial Owners Association manages common area maintenance and services









# It's your business, own it!

### 9 units still available



### Floor Plan 3,125 SF



### **Premier Location**

Surrounded by a thriving community, this business hub is perfectly situated to cater to the diverse needs of the population. The dense population in the vicinity ensures a steady influx of new business, making this facility an ideal choice for any professional seeking to establish a strong presence and contribute positively to the well-being of the community. Experience the perfect blend of accessibility, demographics, and connectivity at The Offices at Cypress 433.

#### **Cypress**

#### **5 Minutes**

- Cypress Creek Lakes Community
- BlackHorse Ranch
- BlackHorse Golf Club
- Towne Lake
- Bridgeland
- Memorial Hermann Cypress Hospital

#### **Tomball**

#### 20 Minutes

- · Tomball Country Club
- Willowbrook Ranch
- Clubs at Carlton