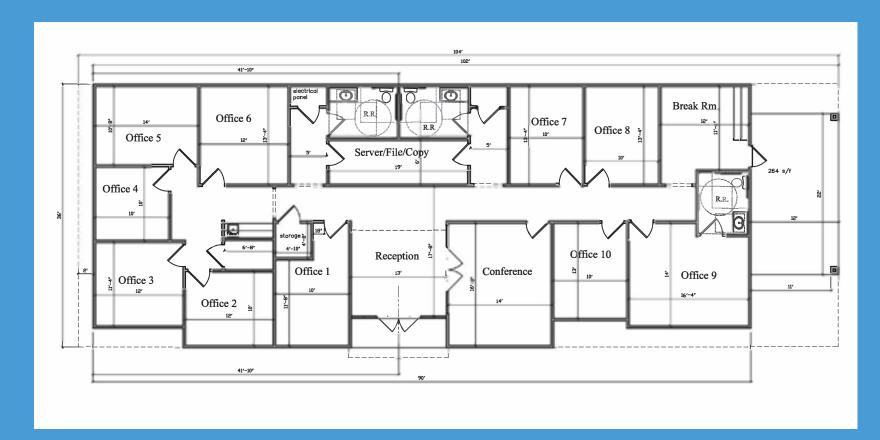

idgeland, and across the street from BlackHorse Golf Course, The Offices at Cypress 433 is the perfect location to build equity in your business in a thriving community. Instead of leasing office space, simply select your lot, customize your plan design, then execute the building construction contract. It's that simple!



- 2,100 square feet to 3,060 square feet
- Own instead of lease
- 9 Free standing buildings, no shared walls
- Fee simple ownership, not a condo, you own your lot
- Customized office building designed and built for you "turn-key"
- Four hour design gallery time with a professional designer
- House Hahl Commercial Owners Association manages common area maintenance and services









# It's your business, own it!

### 9 units still available



### Floor Plan 3,125 SF



### **Premier Location**

Surrounded by a thriving community, this business hub is perfectly situated to cater to the diverse needs of the population. The dense population in the vicinity ensures a steady influx of new business, making this facility an ideal choice for any professional seeking to establish a strong presence and contribute positively to the well-being of the community. Experience the perfect blend of accessibility, demographics, and connectivity at The Offices at Cypress 433.

#### **Cypress**

#### **5 Minutes**

- Cypress Creek Lakes Community
- BlackHorse Ranch
- BlackHorse Golf Club
- Towne Lake
- Bridgeland
- Memorial Hermann Cypress Hospital

#### **Tomball**

#### 20 Minutes

- · Tomball Country Club
- Willowbrook Ranch
- Clubs at Carlton Woods Creekside
- Houston