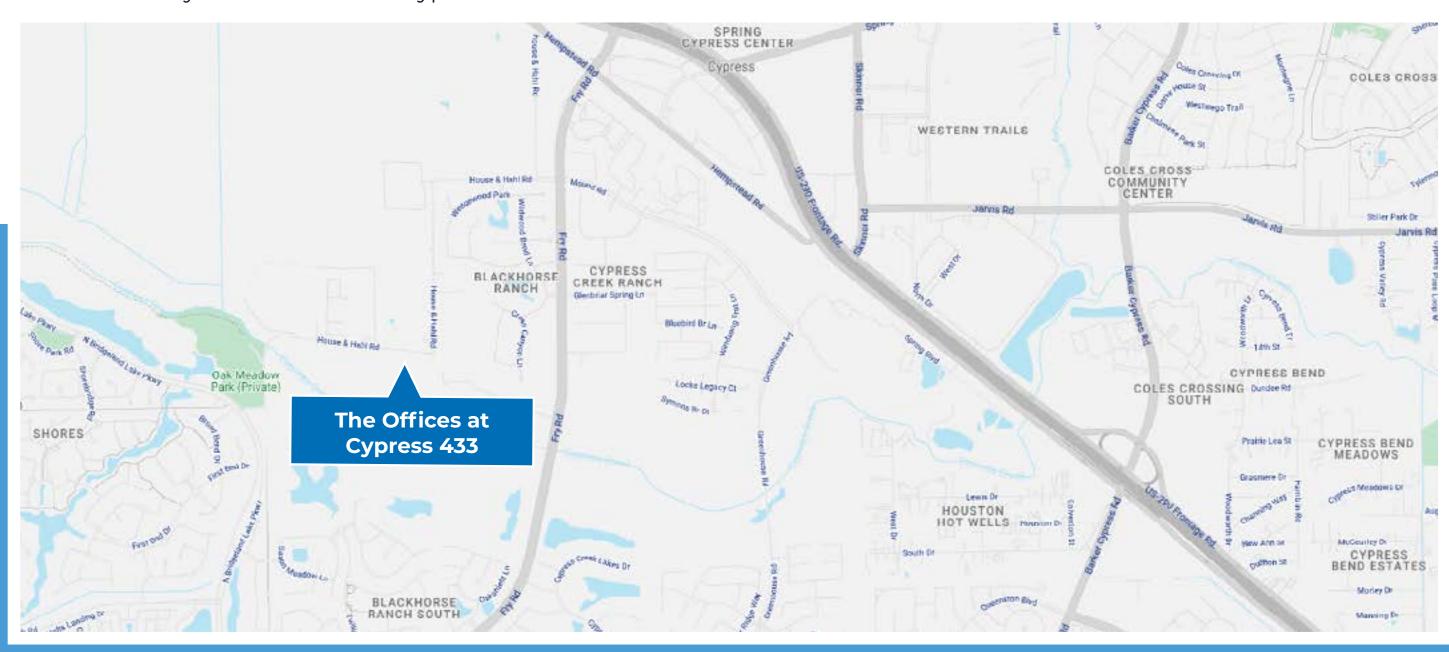

## The Offices at Cypress 433

16702 House Hahl Road, Cypress, TX 77433

# The Offices at Cypress 433

Welcome to The Offices at Cypress 433, your premier destination for luxury office space! Strategically positioned near Hwy 290, less than 1 mile from the new master planned community Bridgeland, and across the street from BlackHorse Golf Course, The Offices at Cypress 433 is the perfect location to build equity in your business in a thriving community. Instead of leasing office space, simply select your lot, customize your plan design, then execute the building construction contract. It's that simple!

### **Premier Location**

Surrounded by a thriving community, this business hub is perfectly situated to cater to the diverse needs of the population. The dense population in the vicinity ensures a steady influx of new business, making this facility an ideal choice for any professional seeking to establish a strong presence and contribute positively to the well-being of the community. Experience the perfect blend of accessibility, demographics, and connectivity at The Offices at Cypress 433.