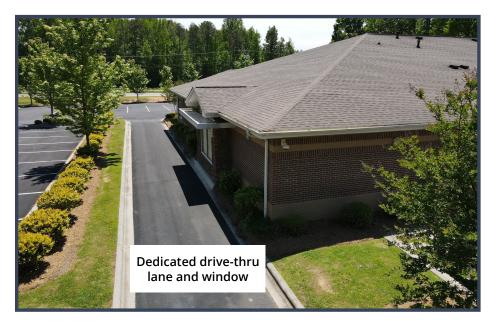

## **SPACE DETAILS**

| Address             | 2090 US Hwy 29 S                                         |
|---------------------|----------------------------------------------------------|
| City                | China Grove                                              |
| Building size (sf)  | ±8,100 sf                                                |
| Available area (sf) | ±2,373 sf; shell space                                   |
| Parking             | 8.00/1000                                                |
| Amentities          | Drive-through window with a dedicated drive-through lane |
| Lease rate          | \$22.00 / sf; ~\$5.00 / sf OPEX                          |