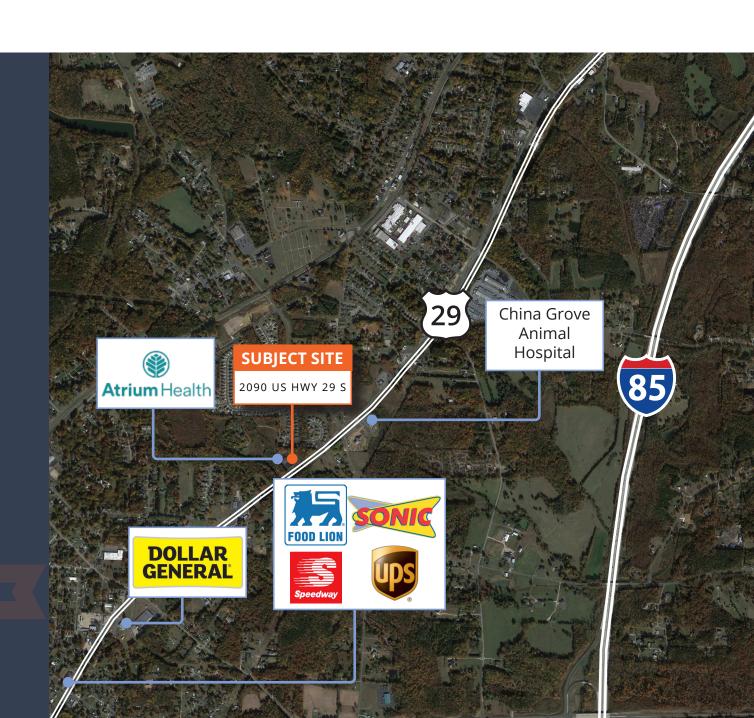

### DISTANCE TO

US HWY 29

±0.1 miles

INTERSTATE 85

±2.6 miles

CONCORD-PADGETT REGIONAL AIRPORT

±19 miles

INTERSTATE
485

±18.1 miles

CHINA GROVE, NC