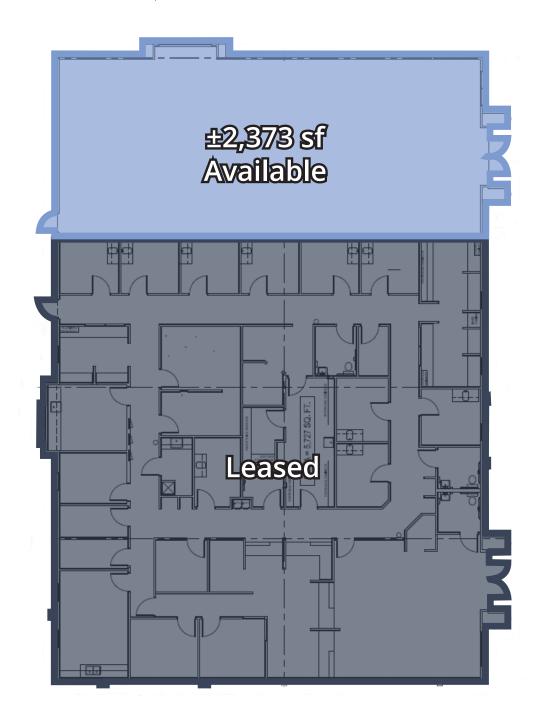

## **SPACE DETAILS**

| Address             | 2090 US Hwy 29 S                                         |
|---------------------|----------------------------------------------------------|
| City                | China Grove                                              |
| Building size (sf)  | ±8,100 sf                                                |
| Available area (sf) | ±2,373 sf; shell space                                   |
| Parking             | 8.00/1000                                                |
| Amentities          | Drive-through window with a dedicated drive-through lane |
| Lease rate          | \$22.00 / sf; ~\$5.00 / sf OPEX                          |