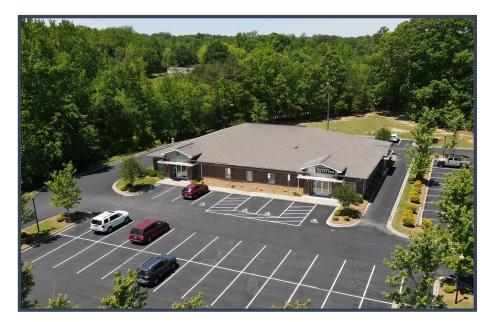

## **SPACE DETAILS**

| Address             | 2090 US Hwy 29 S                                         |
|---------------------|----------------------------------------------------------|
| City                | China Grove                                              |
| Building size (sf)  | ±8,100 sf                                                |
| Available area (sf) | ±2,373 sf; shell space                                   |
| Parking             | 8.00/1000                                                |
| Amentities          | Drive-through window with a dedicated drive-through lane |
| Lease rate          | \$22.00 / sf; ~\$5.00 / sf OPEX                          |