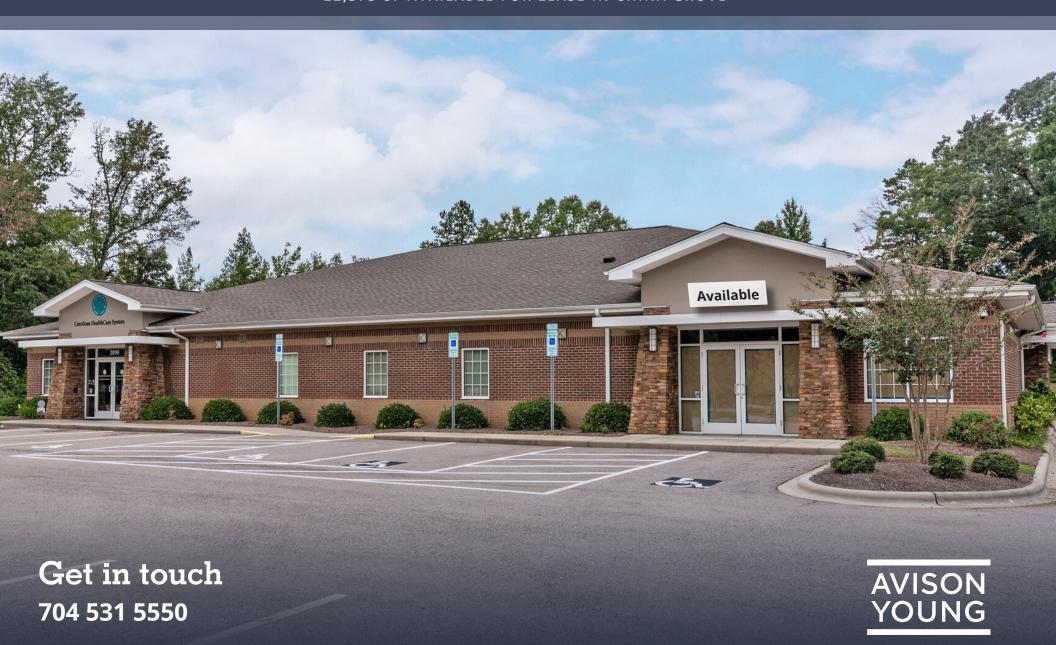

±2,373-SF AVAILABLE FOR LEASE IN CHINA GROVE

CHINA GROVE, NC

## **SPACE DETAILS**

| Address             | 2090 US Hwy 29 S                                         |
|---------------------|----------------------------------------------------------|
| City                | China Grove                                              |
| Building size (sf)  | ±8,100 sf                                                |
| Available area (sf) | ±2,373 sf; shell space                                   |
| Parking             | 8.00/1000                                                |
| Amentities          | Drive-through window with a dedicated drive-through lane |
| Lease rate          | \$22.00 / sf; ~\$5.00 / sf OPEX                          |