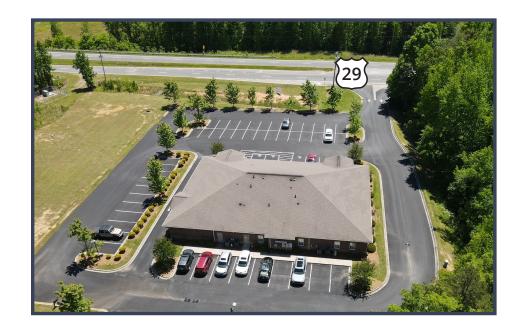

## **SPACE DETAILS**

| Address             | 2090 US Hwy 29 S                                         |
|---------------------|----------------------------------------------------------|
| City                | China Grove                                              |
| Building size (sf)  | ±8,100 sf                                                |
| Available area (sf) | ±2,373 sf; shell space                                   |
| Parking             | 8.00/1000                                                |
| Amentities          | Drive-through window with a dedicated drive-through lane |
| Lease rate          | \$22.00 / sf; ~\$5.00 / sf OPEX                          |