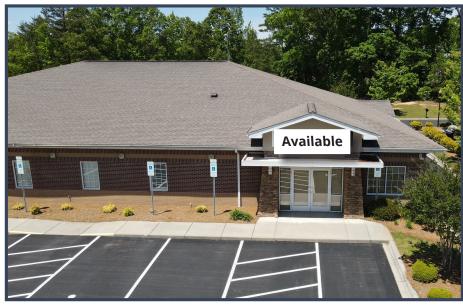

±2,373-SF AVAILABLE FOR LEASE IN CHINA GROVE

CHINA GROVE, NC

## **SPACE DETAILS**

| Address             | 2090 US Hwy 29 S                                         |
|---------------------|----------------------------------------------------------|
| City                | China Grove                                              |
| Building size (sf)  | ±8,100 sf                                                |
| Available area (sf) | ±2,373 sf; shell space                                   |
| Parking             | 8.00/1000                                                |
| Amentities          | Drive-through window with a dedicated drive-through lane |
| Lease rate          | \$22.00 / sf; ~\$5.00 / sf OPEX                          |