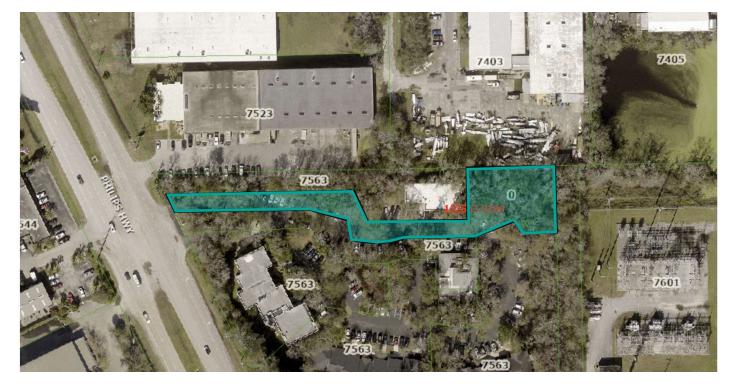

## **PROPERTY OVERVIEW**

There is approximately .78 +/- acres of raw land available in the Treetops Office Park. Treetops is an established professional office park on the Southside right off Philips Highway (Hwy US-1) with convenient access to I-95. The property is zoned PUD which allows for office/warehouse space of up to 4,000 sq ft. Monthly association fees are currently \$250.00. Building #4- Hidden Ponds.