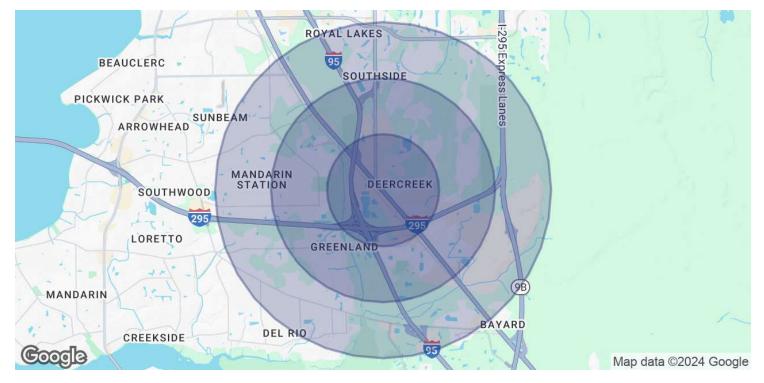

## 0 Philips Highway Jacksonville, FL 32256

| POPULATION           | 1 MILE | 2 MILES | 3 MILES |
|----------------------|--------|---------|---------|
| Total Population     | 3,026  | 17,420  | 44,989  |
| Average Age          | 49.0   | 40.0    | 38.8    |
| Average Age (Male)   | 49.3   | 39.3    | 38.5    |
| Average Age (Female) | 49.2   | 42.0    | 39.7    |
| HOUSEHOLDS & INCOME  | 1 MILE | 2 MILES | 3 MILES |

| Total Households    | 1,215     | 6,867     | 18,298    |
|---------------------|-----------|-----------|-----------|
| # of Persons per HH | 2.5       | 2.5       | 2.5       |
| Average HH Income   | \$109,265 | \$100,850 | \$93,508  |
| Average House Value | \$253,170 | \$275,017 | \$230,915 |
|                     |           |           |           |